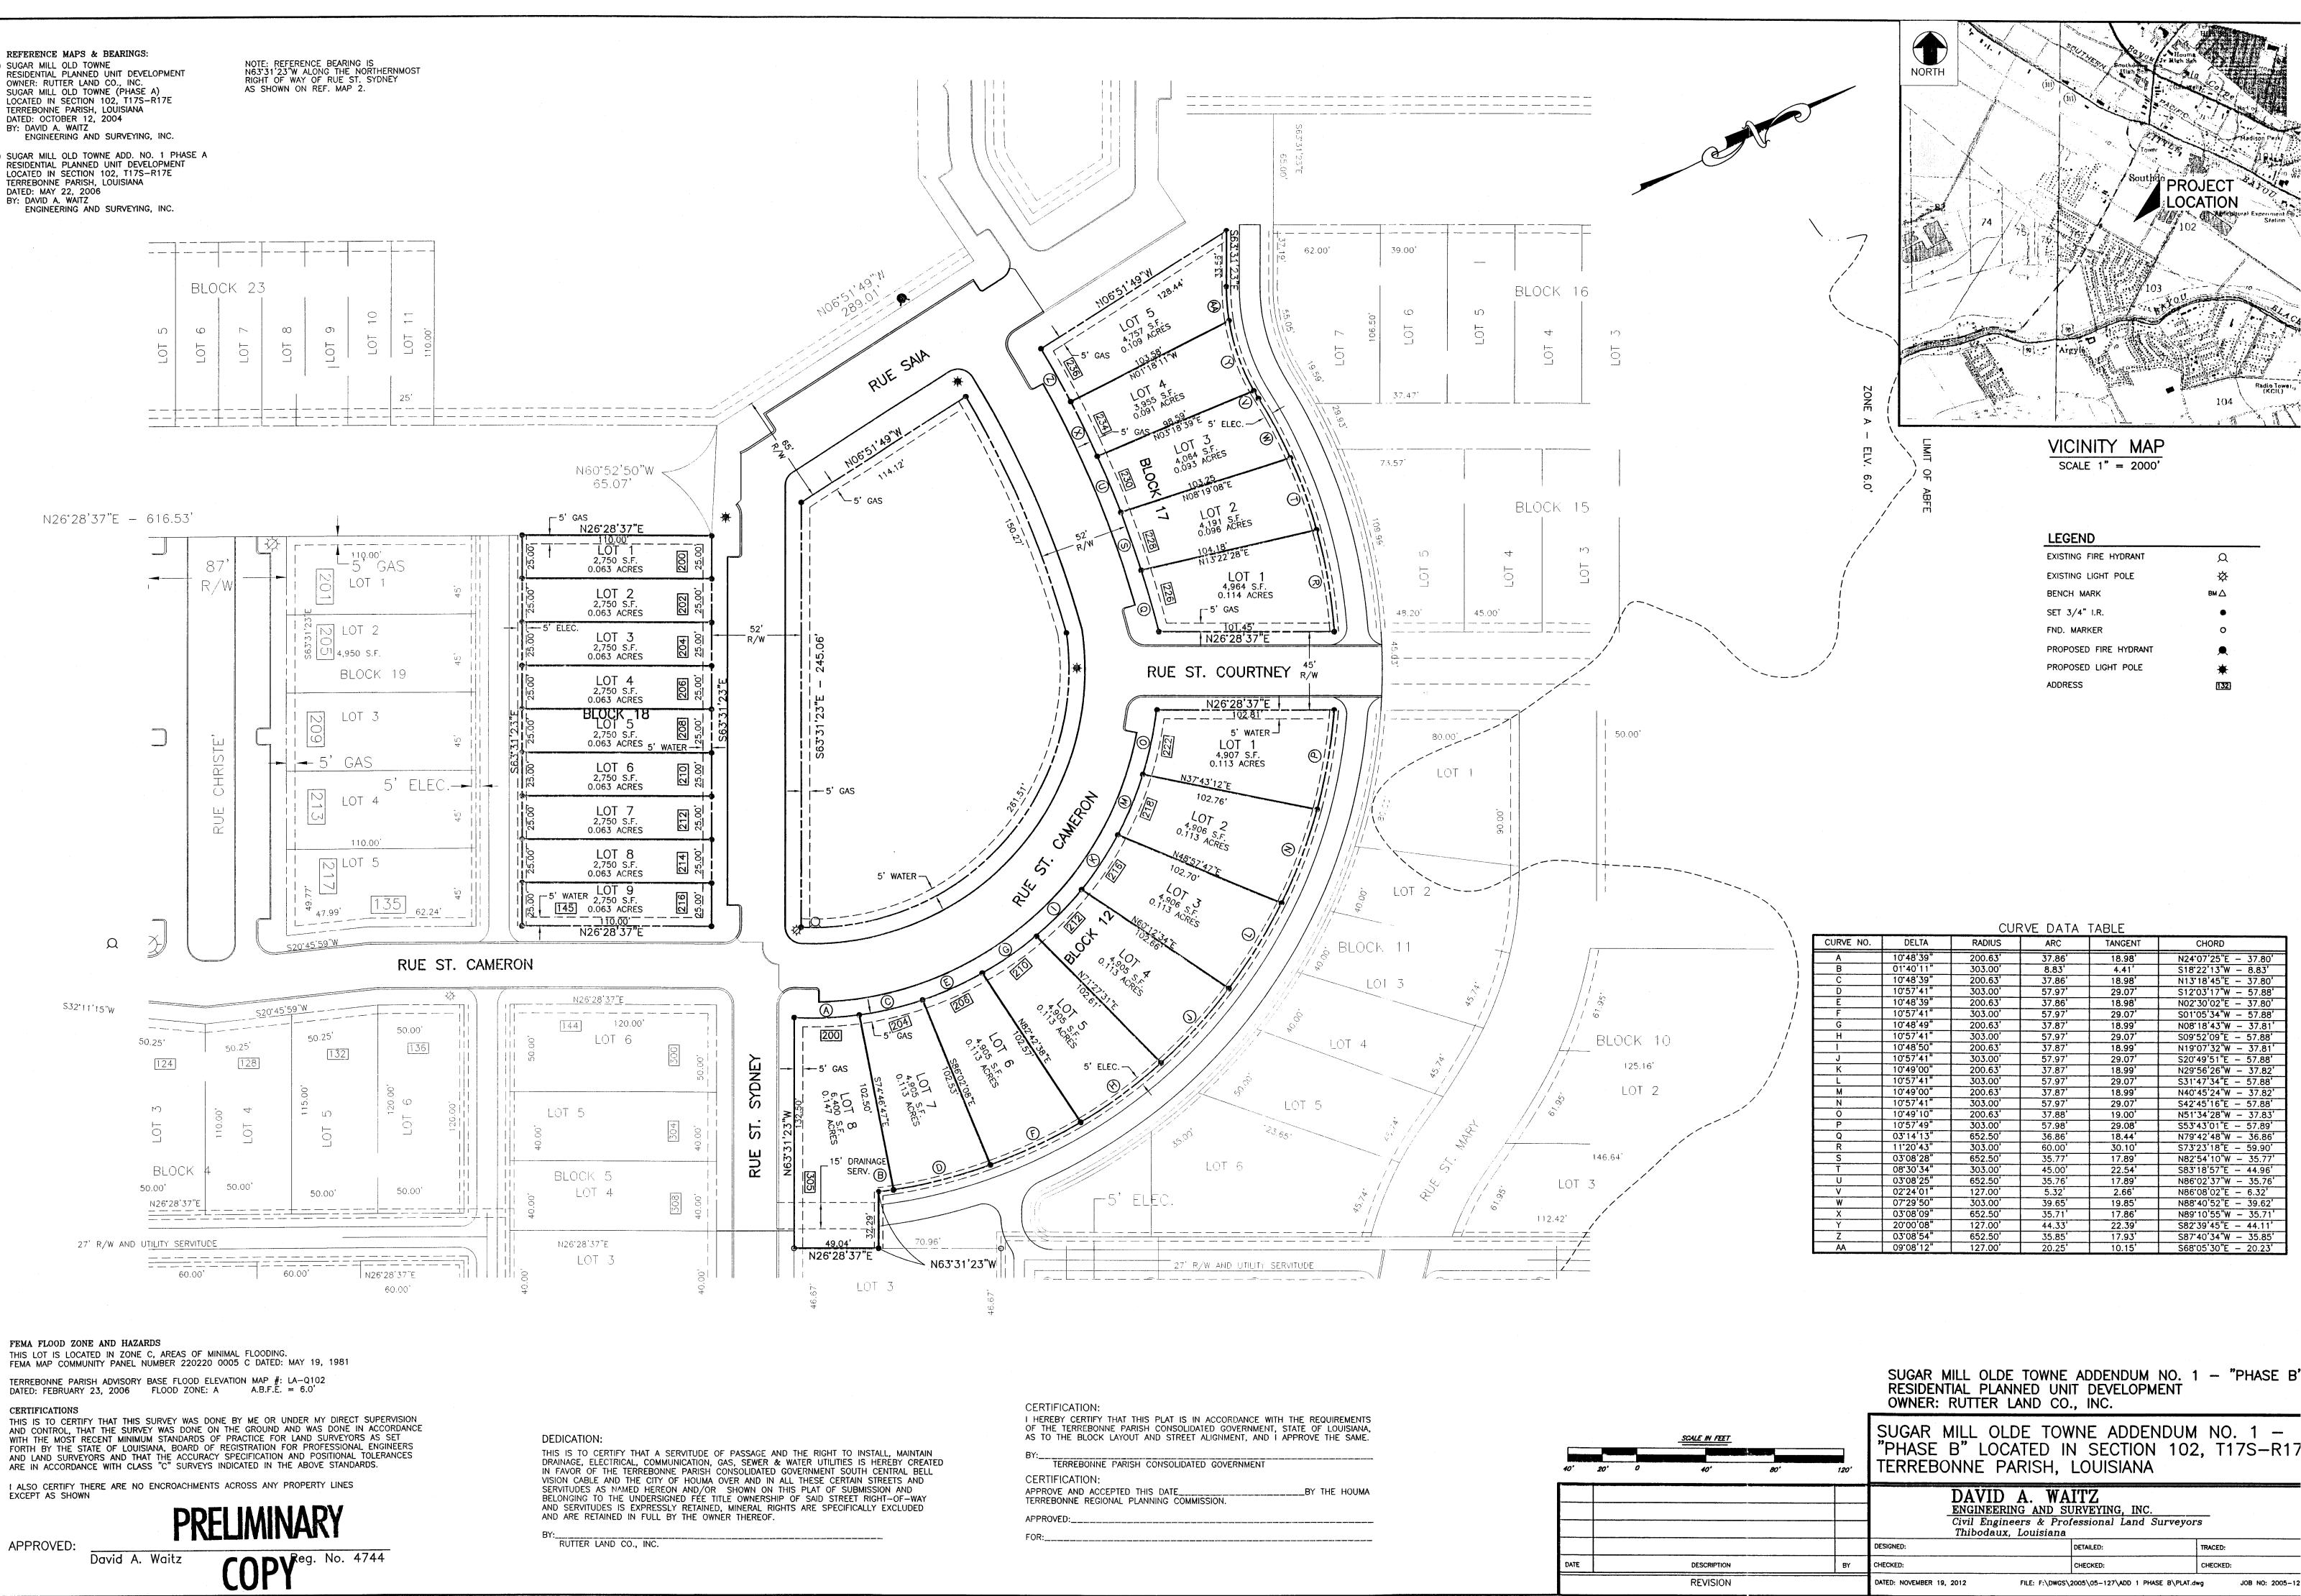

- b) Public Hearing
- c) Consider Approval of Said Application

| 4. | a) | Subdivision:          | <u>Sugar Mill Olde Towne Subdivision, Addedum No. 1, Phase B</u>         |
|----|----|-----------------------|--------------------------------------------------------------------------|
|    |    | Approval Requested:   | Process C, Major Subdivision-Engineering                                 |
|    |    | Location:             | North Side of Valhi Boulevard at the Intersection of Rue Saint Cameron & |
|    |    |                       | Rue Saint Sydney, Terrebonne Parish, LA                                  |
|    |    | Government Districts: | Council District 6 / City of Houma Fire District                         |
|    |    | Developer:            | Rutter Land Co., Inc.                                                    |
|    |    | Engineer:             | David A. Waitz Engineering & Surveying, Inc.                             |

b) Consider Approval of Said Application