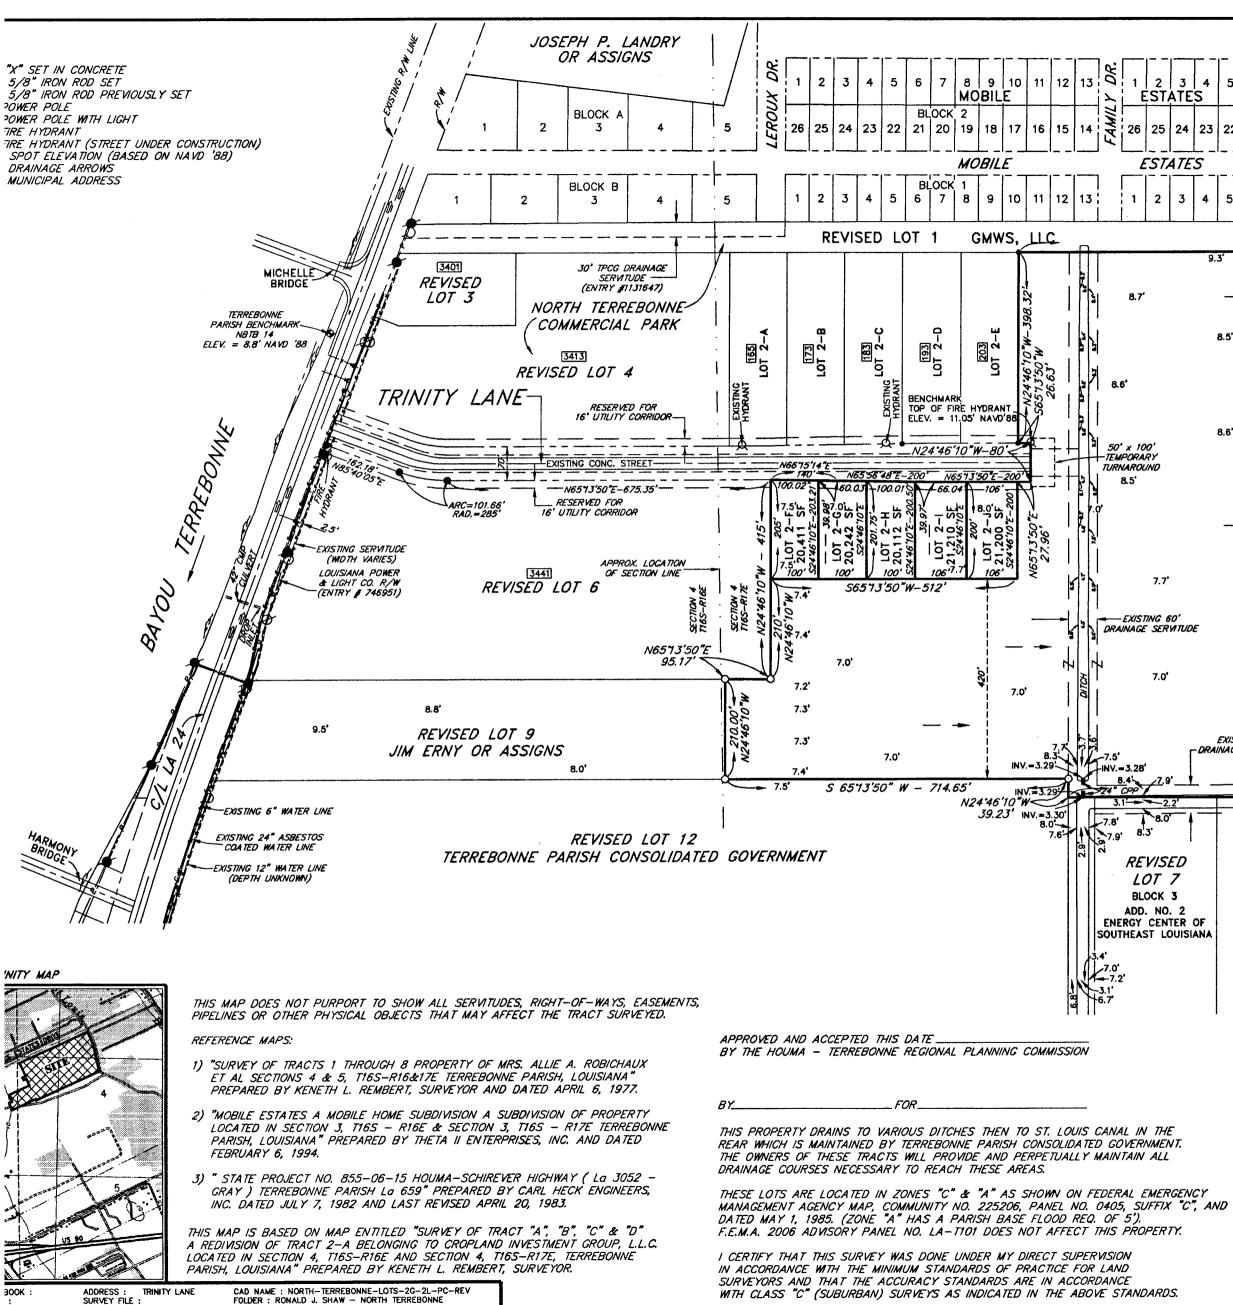

#### G. APPLICATIONS:

1.

| a) | Subdivision:          | Lots 2-F thru 2-J & Revised Lot 2, Addendum No. 1 to North Terrebonne |
|----|-----------------------|-----------------------------------------------------------------------|
|    |                       | <u>Commercial Park</u>                                                |
|    | Approval Requested:   | Process D, Minor Subdivision                                          |
|    | Location:             | Trinity Lane, Terrebonne Parish, LA                                   |
|    | Government Districts: | Council District 2 / Schriever Fire District                          |
|    | Developer:            | Annie 1, LLC                                                          |
|    | Surveyor:             | Keneth L. Rembert Land Surveyors                                      |