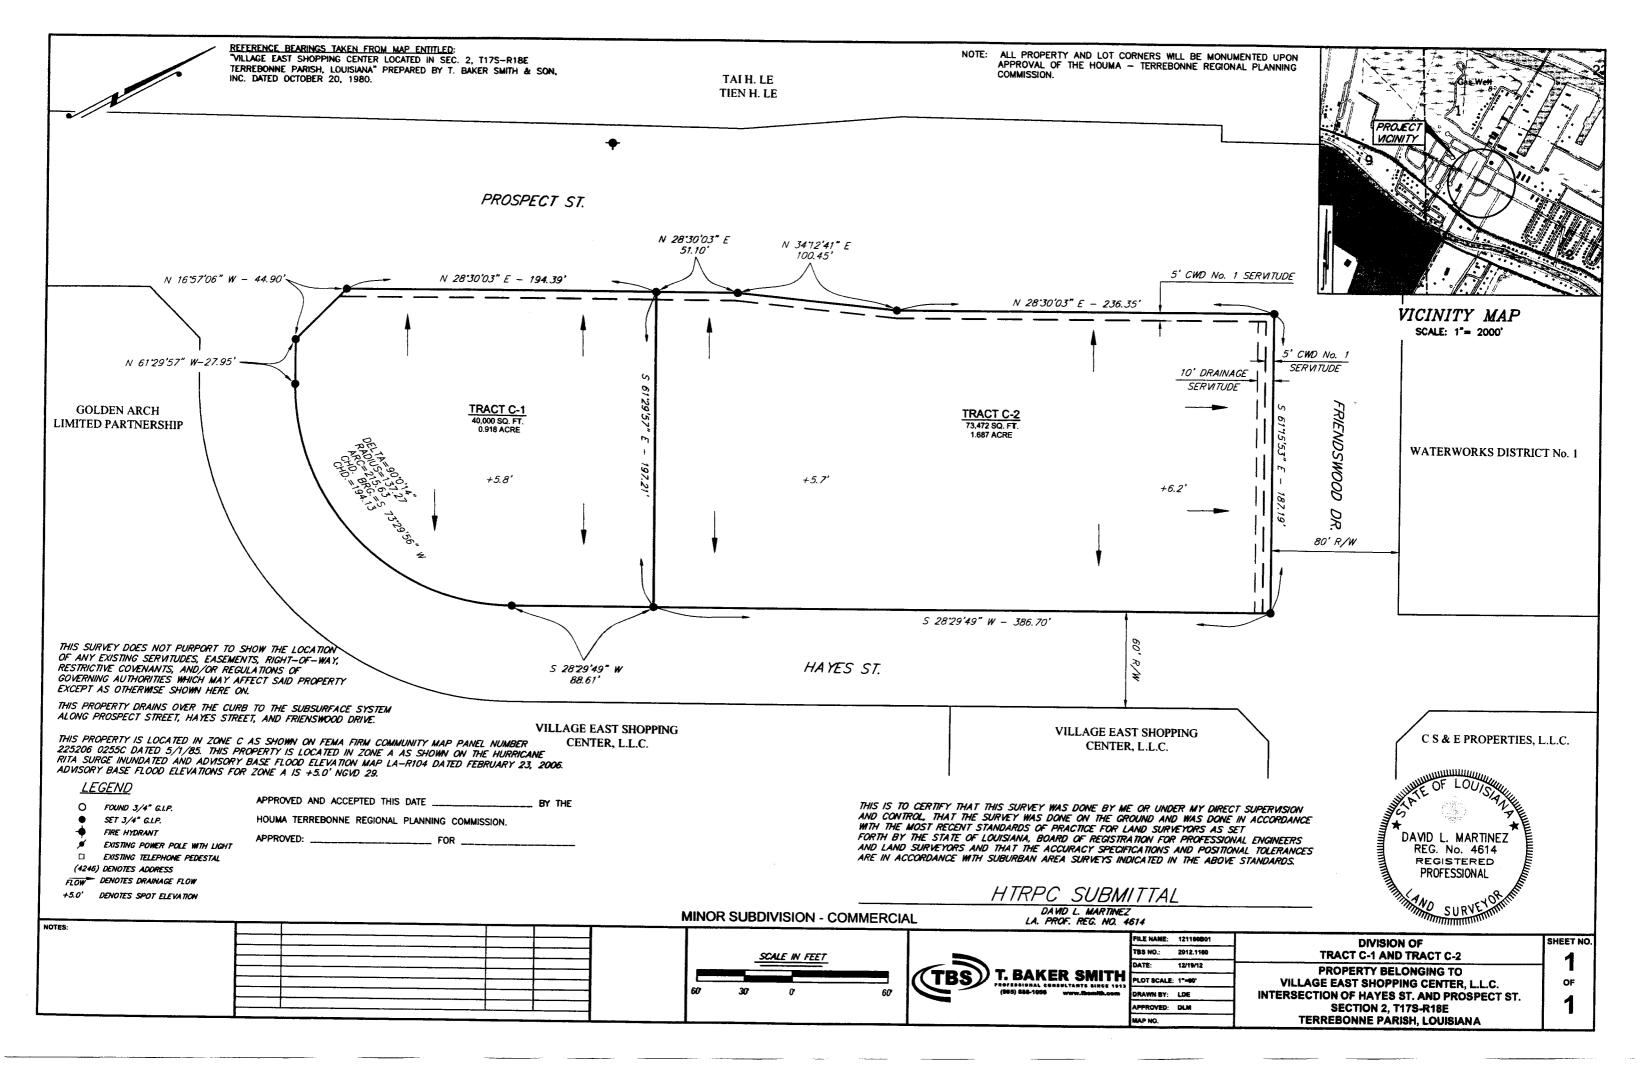

- b) Public Hearing
- c) Consider Approval of Said Application
- 3. a) Subdivision:

| Subdivision:          | Division of Tract C-1 and Tract C-2, Property belonging to Village East |
|-----------------------|-------------------------------------------------------------------------|
|                       | Shopping Center, LLC                                                    |
| Approval Requested:   | Process D, Minor Subdivision                                            |
| Location:             | Intersection of Hayes Street and Prospect Street, Terrebonne Parish, LA |
| Government Districts: | Council District 1 / Village East Fire District                         |
| Developer:            | Village East Shopping Center, LLC                                       |
| Surveyor:             | T. Baker Smith, Inc.                                                    |
|                       |                                                                         |

- b) Public Hearing
- c) Consider Approval of Said Application

| 4. | a) | Subdivision:          | <u>Sugar Mill Olde Towne Subdivision, Addedum No. 1, Phase B</u>         |
|----|----|-----------------------|--------------------------------------------------------------------------|
|    |    | Approval Requested:   | Process C, Major Subdivision-Engineering                                 |
|    |    | Location:             | North Side of Valhi Boulevard at the Intersection of Rue Saint Cameron & |
|    |    |                       | Rue Saint Sydney, Terrebonne Parish, LA                                  |
|    |    | Government Districts: | Council District 6 / City of Houma Fire District                         |
|    |    | Developer:            | Rutter Land Co., Inc.                                                    |
|    |    | Engineer:             | David A. Waitz Engineering & Surveying, Inc.                             |