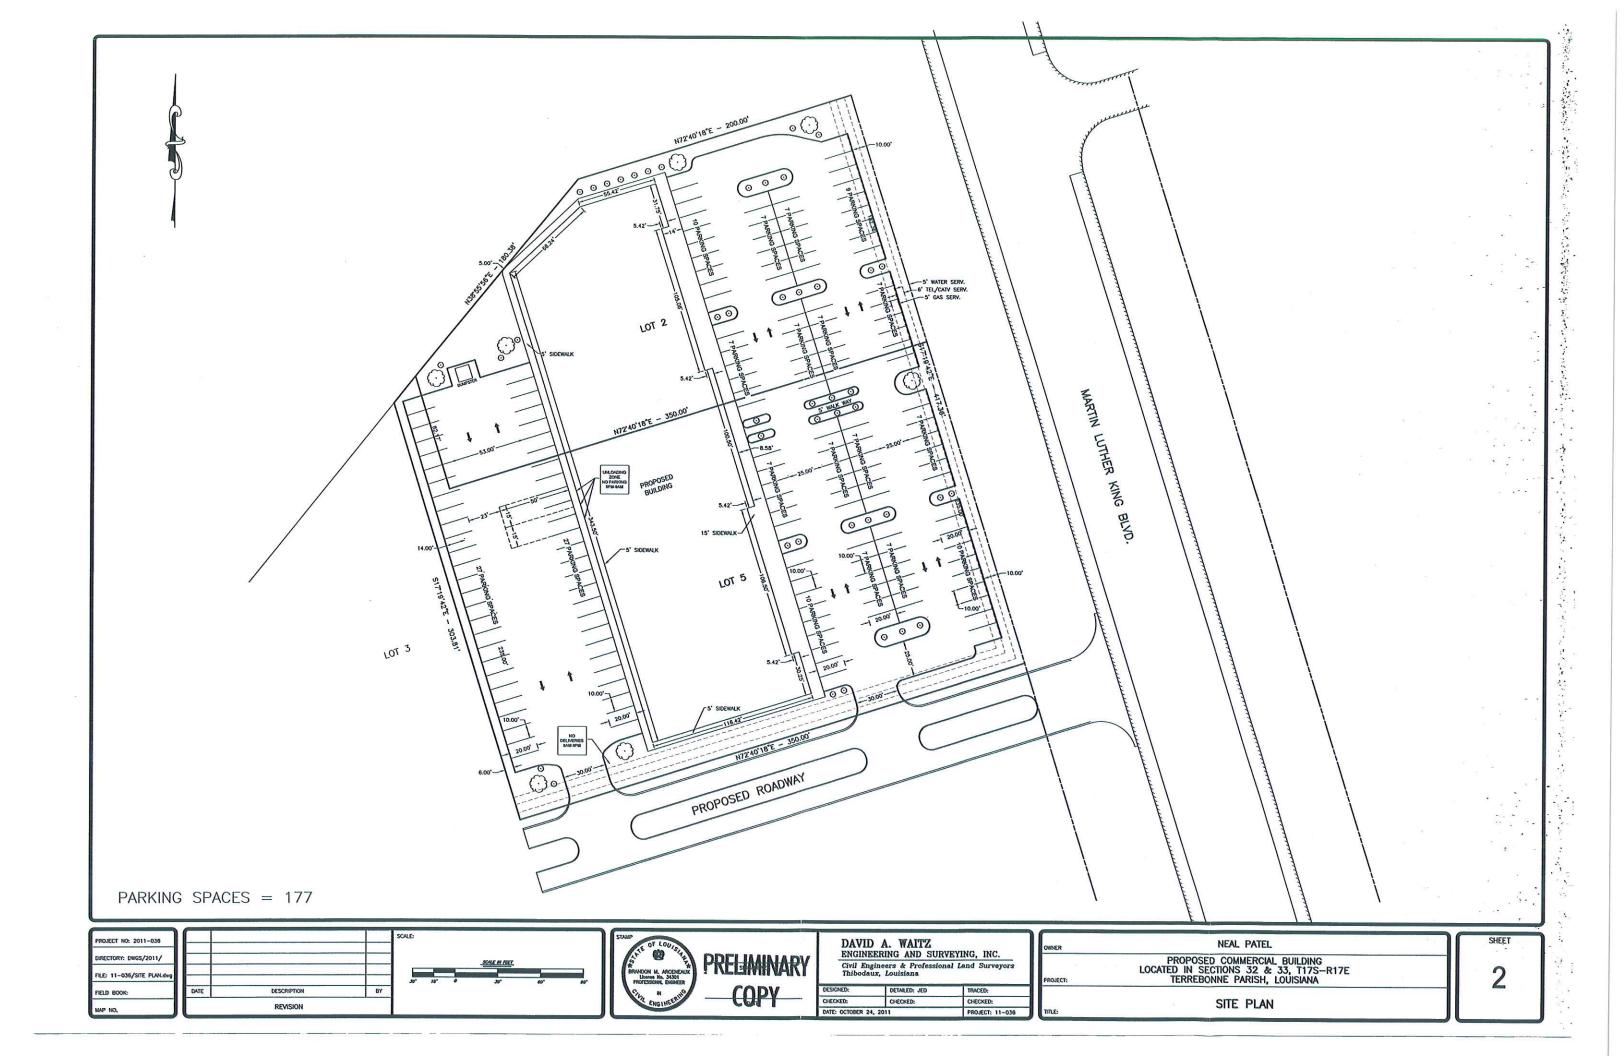

#### E. NEW BUSINESS:

- 1. Parking Plan:
  - Creation of (177) parking spaces, retail shopping center, 1795 B Martin Luther King Boulevard; Louisiana Party Company, LLC, applicant
- Planning Approval: Surface parking for church (15-20 cars), Mt. Horeb Baptist Church, 1117 & 1121 Daspit Street; Judy Brown-Poindexter, applicant

#### a) Subdivision: 5. Don Felipe Boulevard Approval Requested: Process C, Major Subdivision-Engineering Location: 1795 Martin Luther King Blvd., Terrebonne Parish, LA Council District 3 / Bayou Cane Fire District Government Districts: Osaka Japanese Cuisine, L.L.C. Developer: Engineer: David A. Waitz Engineering & Surveying, Inc.

> Zoning & Land Use Commission Application

LOUISIANA PARTY COMPANY, LLC Name: HAMMOND. 70401 47030 CONRA Addrosa: NEAL PATE Fhonus 985 Application For Planning Approval Henze Oscupation \$10.00/application \$10.00/application Parking Plan Special Plan \$50.00/plan \$10.0D/application The premises affected are situated at 1795 15 MARTIN LUTHER KING BINR in a C-2 Zoning District. The legal description of the property involved in this application 18; LOT 2 & TRACT C-1 ON MAP SHOWING REDIVISION OF TRACT C \$ LOT I OF PROPERTY OF THE OSCAR LIRETTE HEIRS in SECTIONS 32 \$ 33 Has any previous application been filed in connection with these premises? Applicant's interest in the premises effected: SHOPPING CENTER CONSTRUCTION Approximate cast of work involved: \$ 8,400,000 FETAL SHOPPING CENTER Explanation of property use: Plat Plan attached: \_\_\_\_\_ Yen \_\_\_\_ No Dminugo Plan attendary! \_\_\_\_ Yes . Na Ground Misser Plan and Rievations attached; . Yes, .... Yes, .... IND WEUS MITTER TO PERCISH BUILDING CRPT. Address of adjacent property owners: DEAKA JAPANESE QUISINE, LLC 2. 1. lirette hars 3025 SPHNAFIELD PRAVE 200 HELES) HOUMA, LA JOBLO 3. JOS BERGERONI 225-268-1913 e of Applicant or Agent Phyne Number The undersigned is the owner of the entire land area included in the proposal and, in signing, Indicates concurrence with the application.