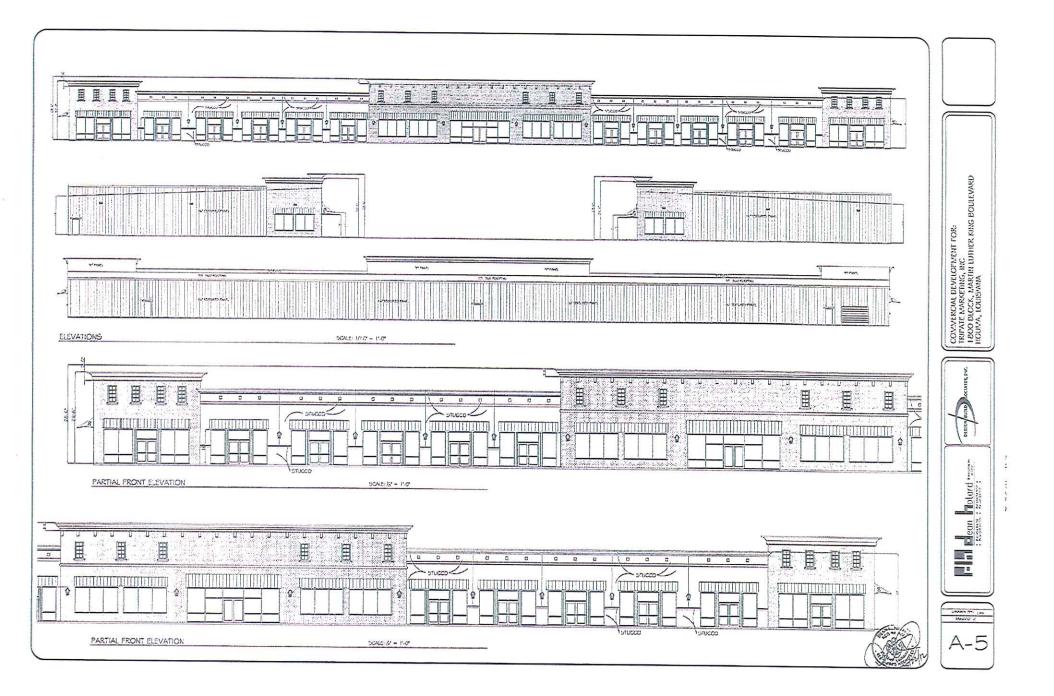

#### E. NEW BUSINESS:

- 1. Parking Plan:
  - Creation of (177) parking spaces, retail shopping center, 1795 B Martin Luther King Boulevard; Louisiana Party Company, LLC, applicant
- Planning Approval: Surface parking for church (15-20 cars), Mt. Horeb Baptist Church, 1117 & 1121 Daspit Street; Judy Brown-Poindexter, applicant

#### a) Subdivision: 5. Don Felipe Boulevard Approval Requested: Process C, Major Subdivision-Engineering Location: 1795 Martin Luther King Blvd., Terrebonne Parish, LA Council District 3 / Bayou Cane Fire District Government Districts: Osaka Japanese Cuisine, L.L.C. Developer: Engineer: David A. Waitz Engineering & Surveying, Inc.

> Zoning & Land Use Commission Application

LOUISIANA PARTY COMPANY, LLC Name: HAMMOND. 70401 47030 CONRA Addrosa: NEAL PATE Fhonus 985 Application For Planning Approval Henze Oscupation \$10.00/application \$10.00/application Parking Plan Special Plan \$50.00/plan \$10.0D/application The premises affected are situated at 1795 15 MARTIN LUTHER KING BINR in a C-2 Zoning District. The legal description of the property involved in this application 18; LOT 2 & TRACT C-1 ON MAP SHOWING REDIVISION OF TRACT C \$ LOT I OF PROPERTY OF THE OSCAR LIRETTE HEIRS in SECTIONS 32 \$ 33 Has any previous application been filed in connection with these premises? Applicant's interest in the premises effected: SHOPPING CENTER CONSTRUCTION Approximate cast of work involved: \$ 8,400,000 FETAL SHOPPING CENTER Explanation of property use: Plat Plan attached: \_\_\_\_\_ Yen \_\_\_\_ No Dminugo Plan attendary! \_\_\_\_ Yes . Na Ground Misser Plan and Rievations attached; . Yes, .... Yes, .... IND WEUS MITTER TO PERCISH BUILDING CRPT. Address of adjacent property owners: DEAKA JAPANESE QUISINE, LLC 2. 1. lirette hars 3025 SPHNAFIELD PRAVE 200 HELES) HOUMA, LA JOBLO 3. JOS BERGERONI 225-268-1913 e of Applicant or Agent Phyne Number The undersigned is the owner of the entire land area included in the proposal and, in signing, Indicates concurrence with the application.