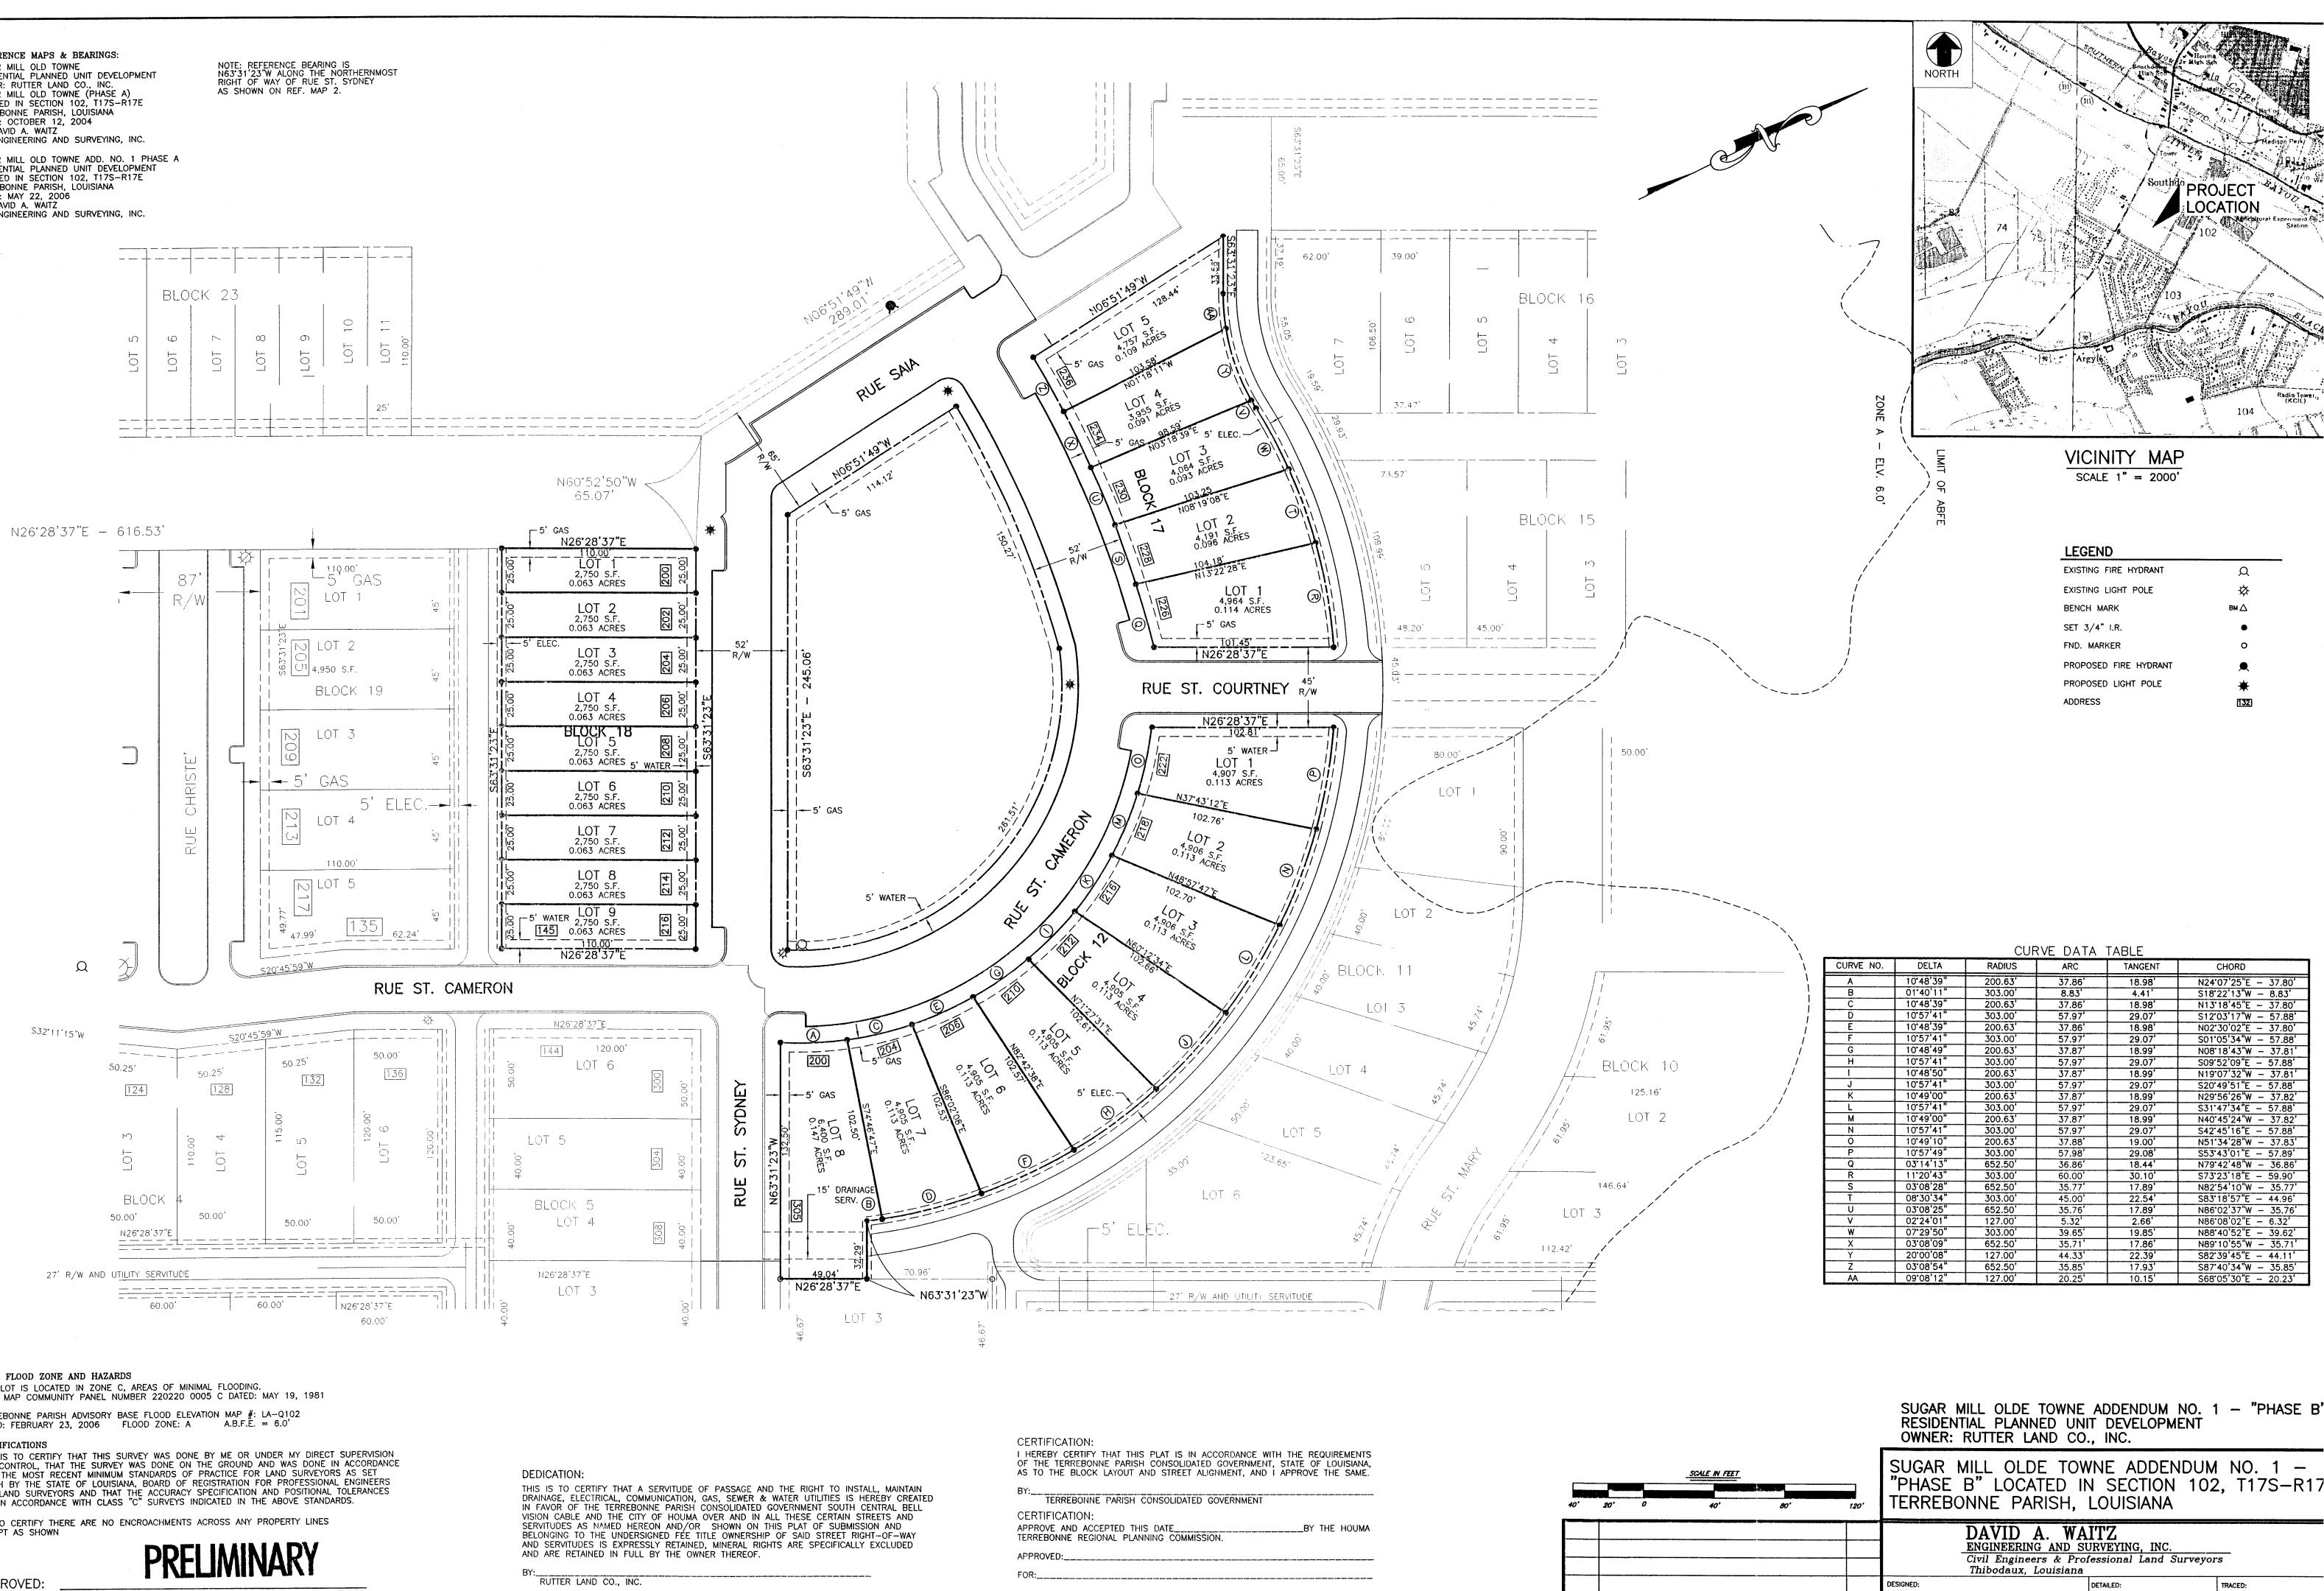

- b) Public Hearing
- c) Consider Approval of Said Application

| 4. | a) | Subdivision:          | <u>Sugar Mill Olde Towne Subdivision, Addedum No. 1, Phase B</u>         |
|----|----|-----------------------|--------------------------------------------------------------------------|
|    |    | Approval Requested:   | Process C, Major Subdivision-Engineering                                 |
|    |    | Location:             | North Side of Valhi Boulevard at the Intersection of Rue Saint Cameron & |
|    |    |                       | Rue Saint Sydney, Terrebonne Parish, LA                                  |
|    |    | Government Districts: | Council District 6 / City of Houma Fire District                         |
|    |    | Developer:            | Rutter Land Co., Inc.                                                    |
|    |    | Engineer:             | David A. Waitz Engineering & Surveying, Inc.                             |

b) Consider Approval of Said Application