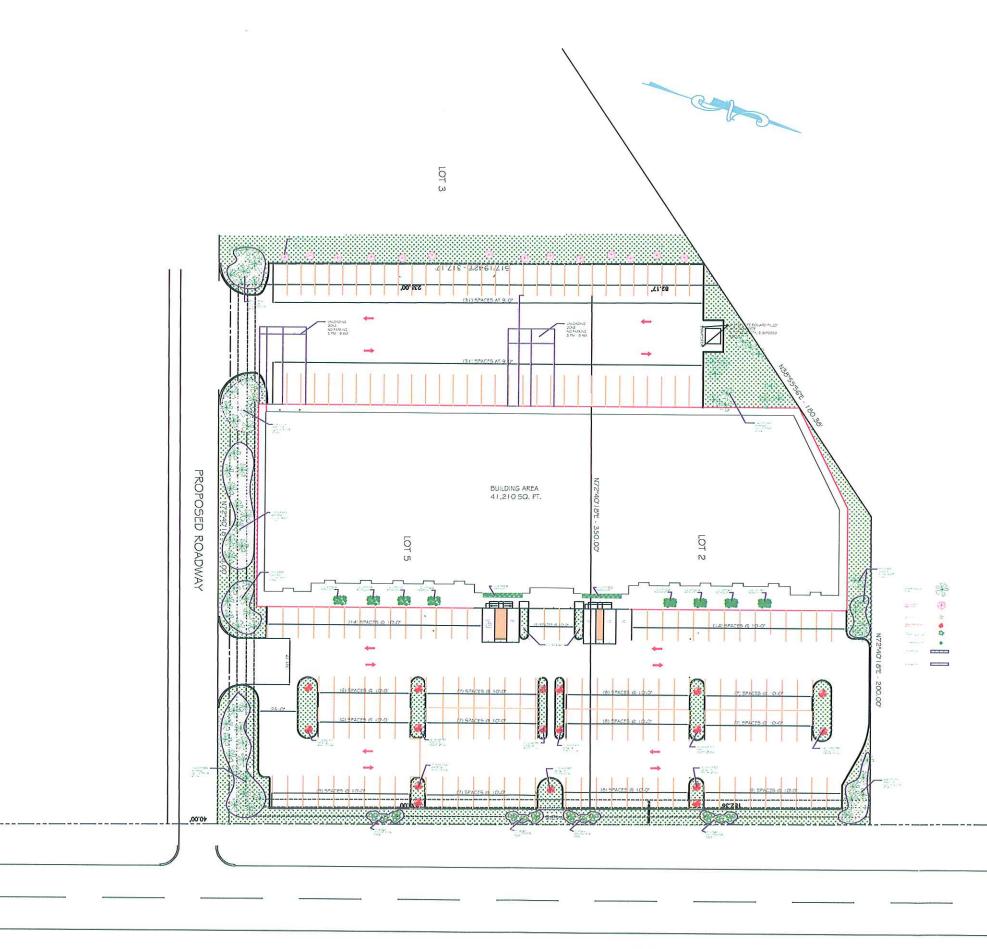

#### E. NEW BUSINESS:

- 1. Parking Plan:
  - Creation of (177) parking spaces, retail shopping center, 1795 B Martin Luther King Boulevard; Louisiana Party Company, LLC, applicant
- Planning Approval: Surface parking for church (15-20 cars), Mt. Horeb Baptist Church, 1117 & 1121 Daspit Street; Judy Brown-Poindexter, applicant

#### a) Subdivision: 5. Don Felipe Boulevard Approval Requested: Process C, Major Subdivision-Engineering Location: 1795 Martin Luther King Blvd., Terrebonne Parish, LA Council District 3 / Bayou Cane Fire District Government Districts: Osaka Japanese Cuisine, L.L.C. Developer: Engineer: David A. Waitz Engineering & Surveying, Inc.

> Zoning & Land Use Commission Application

LOUISIANA PARTY COMPANY, LLC Name: HAMMOND. 70401 47030 CONRA Addrosa: NEAL PATE Fhonus 985 Application For Planning Approval Henze Oscupation \$10.00/application \$10.00/application Parking Plan Special Plan \$50.00/plan \$10.0D/application The premises affected are situated at 1795 15 MARTIN LUTHER KING BINR in a C-2 Zoning District. The legal description of the property involved in this application 18; LOT 2 & TRACT C-1 ON MAP SHOWING REDIVISION OF TRACT C \$ LOT I OF PROPERTY OF THE OSCAR LIRETTE HEIRS in SECTIONS 32 \$ 33 Has any previous application been filed in connection with these premises? Applicant's interest in the premises effected: SHOPPING CENTER CONSTRUCTION Approximate cast of work involved: \$ 8,400,000 FETAL SHOPPING CENTER Explanation of property use: Plat Plan attached: \_\_\_\_\_ Yen \_\_\_\_ No Dminugo Plan attendary! \_\_\_\_ Yes . Na Ground Misser Plan and Rievations attached; . Yes, .... Yes, .... IND WEUS MITTER TO PERCISH BUILDING CRPT. Address of adjacent property owners: DEAKA JAPANESE QUISINE, LLC 2. 1. lirette hars 3025 SPHNAFIELD PRAVE 200 HELES) HOUMA, LA JOBLO 3. JOS BERGERONI 225-268-1913 e of Applicant or Agent Phyne Number The undersigned is the owner of the entire land area included in the proposal and, in signing, Indicates concurrence with the application.