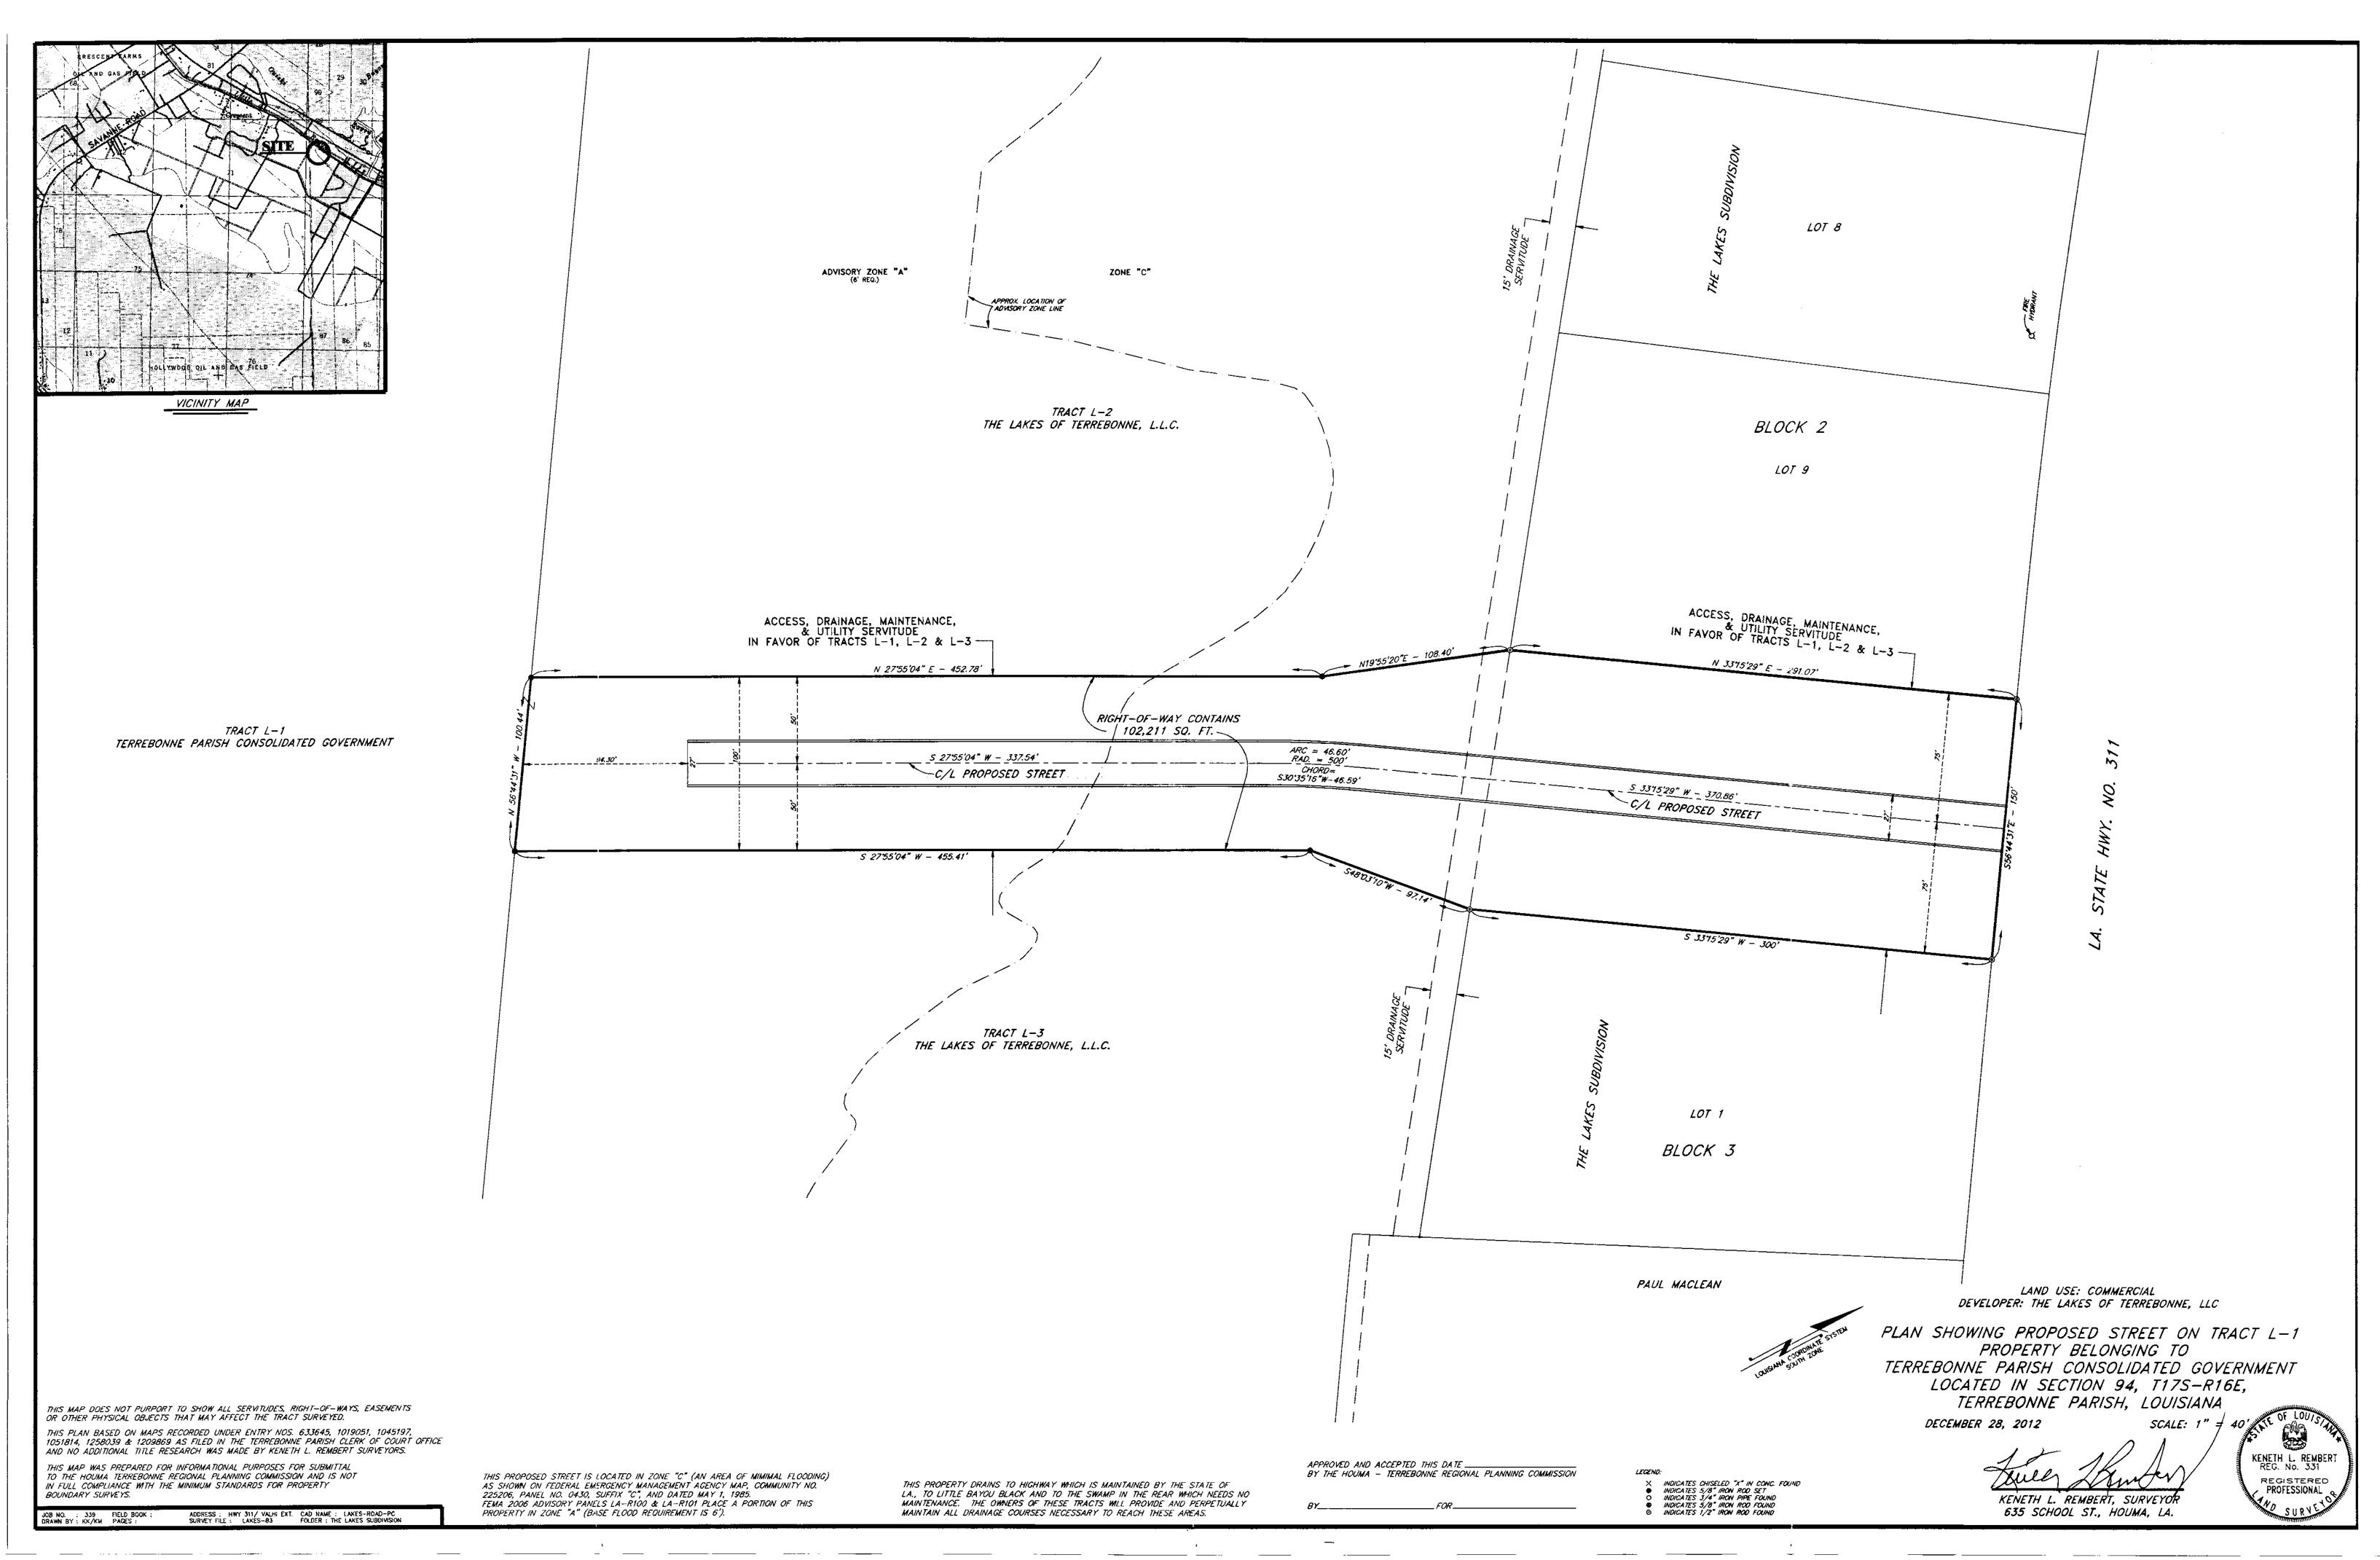

- b) Public Hearing
- c) Consider Approval of Said Application
- Cubdiniaia 2. a)

| Subdivision:          | Proposed Public Street on Tract L-1, Property belonging to Terrebonne |
|-----------------------|-----------------------------------------------------------------------|
|                       | Parish Consolidated Government                                        |
| Approval Requested:   | Process C, Major Subdivision-Conceptual & Preliminary                 |
| Location:             | 4370 Hwy. 311, Terrebonne Parish, LA                                  |
| Government Districts: | Council District 6 / Bayou Cane Fire District                         |
| Developer:            | The Lakes of Terrebonne, L.L.C.                                       |
| Surveyor:             | Keneth L. Rembert Land Surveyors                                      |

- b) Public Hearing
- c) Consider Approval of Said Application
- 3. a) Subdivision:

| Subdivision:          | Division of Tract C-1 and Tract C-2, Property belonging to Village East |
|-----------------------|-------------------------------------------------------------------------|
|                       | Shopping Center, LLC                                                    |
| Approval Requested:   | Process D, Minor Subdivision                                            |
| Location:             | Intersection of Hayes Street and Prospect Street, Terrebonne Parish, LA |
| Government Districts: | Council District 1 / Village East Fire District                         |
| Developer:            | Village East Shopping Center, LLC                                       |
| Surveyor:             | T. Baker Smith, Inc.                                                    |
|                       |                                                                         |