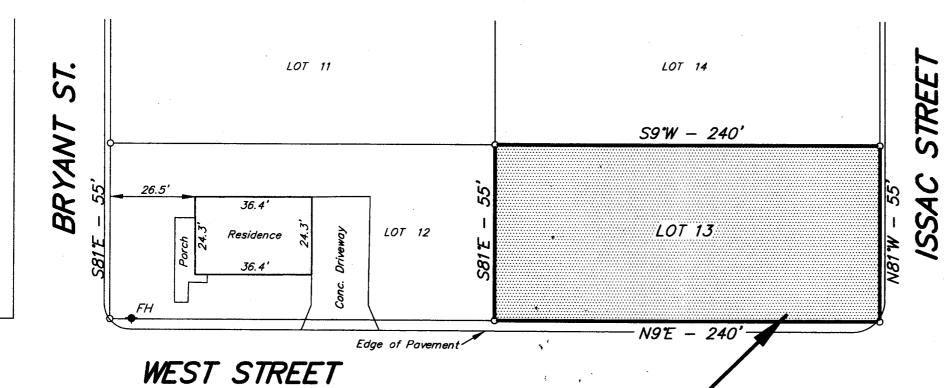

- D. COMMUNICATIONS: None.
- E. PUBLIC HEARING:
  - 1. The Chairman called to order the Public Hearing for an application by Charles Johnson requesting to rezone from R-1 (Single-Family Residential District) to R-2 (Two-Family Residential District) Lot 13, Square 2, Barrowtown; NE corner of Isaac & West Streets.
    - a) No one was present from the public to speak.
    - b) Dr. Cloutier moved, seconded by Mrs. Williams: "THAT the Public Hearing be closed."

- c) Mrs. Robinson discussed the Staff Report and stated Staff recommended tabling the rezoning request until Staff and Councilman Alvin Tillman can meet with the applicant to review a site plan for the property.
- d) Discussion was held with regard to mostly R-1 in the area, the proposed site plan, proposed position of the home with regard to minimum lot size requirements and setbacks.
- e) Dr. Cloutier moved, seconded by Mr. Navy: "THAT the HTRPC, convening as the Zoning and Land Use Commission, table the application to rezone from R-1 (Single-Family Residential District) to R-2 (Two-Family Residential District) Lot 13, Square 2, Barrowtown; NE corner of Isaac & West Streets until the next regular meeting of February 17, 2011."

The Chairman called for a vote on the motion offered by Dr. Cloutier. THERE WAS RECORDED: YEAS: Mrs. Amedée, Dr. Cloutier, Mr. Elfert, Mr. Kurtz, Mr. Navy, Mr. Ostheimer, and Mrs. Williams; NAYS: None; ABSTAINING: Mr. Babin; ABSENT: Mr. Erny. THE CHAIRMAN DECLARED THE MOTION ADOPTED.

### MAP SHOWING LOT 13, SQUARE 2 OF BARROWTOWN SUBDIVISION LOCATED IN SECTION 8, T17S-R17E, TERREBONNE PARISH, LOUISIANA

SCALE: 1" = 30'

21 NOVEMBER 2010

CHARLES L. McDONALD

LAND SURVEYOR, INC.
HOUMA, LOUISIANA

### Legend:

O Indicates 1/2" iron rod set

Proposed Zoning Change: from R-1 (Single Family Residential) to R-2 (Two Family Residential)

- Indicates 3/4" iron pipe found
- FH Indicates Fire Hydrant