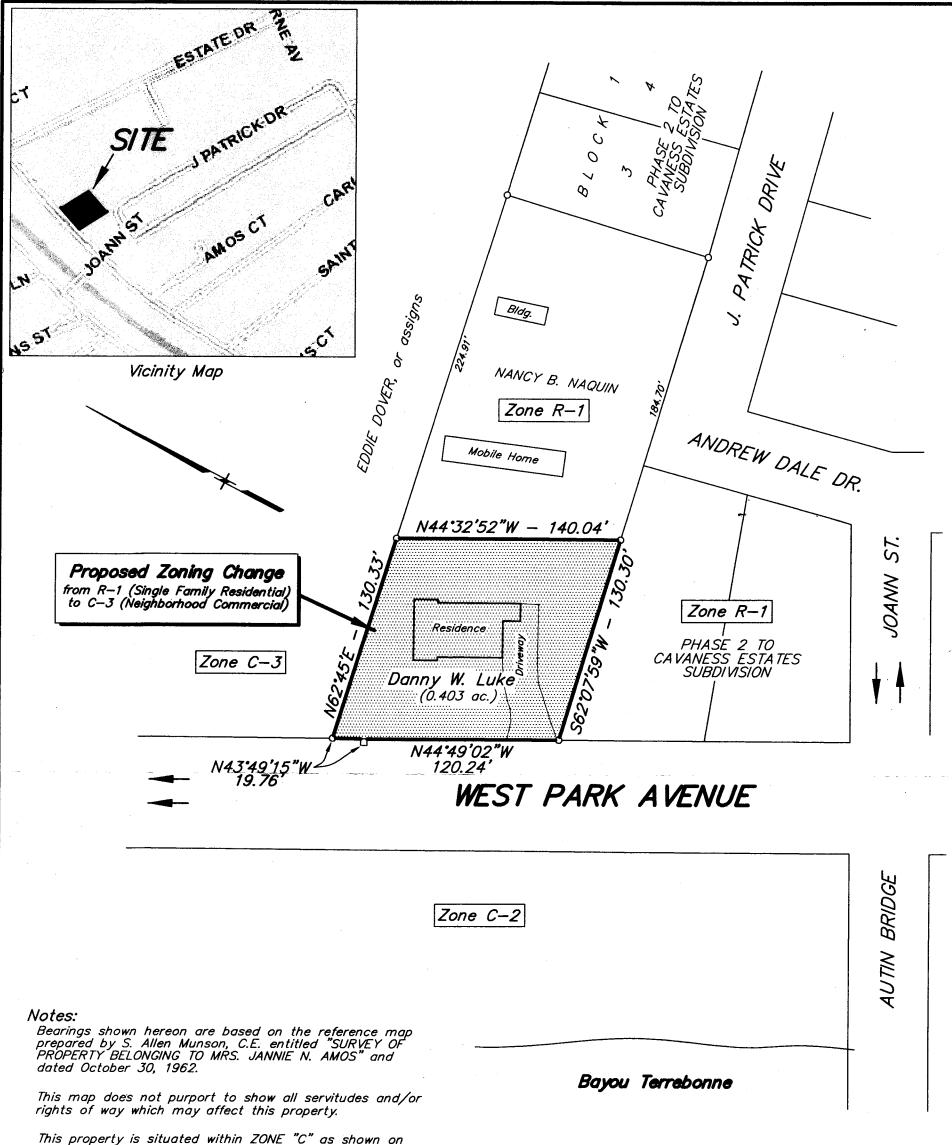

### F. NEW BUSINESS:

- 1. Preliminary Hearings:
  - a) Rezone from R-1 (Single-Family Residential District) to C-3 (Neighborhood Commercial District) 7097 Park Avenue; Danny & Lisa Luke, applicants; and call a Public Hearing for said matter on Thursday, March 17, 2011 at 6:00 p.m. (District 5)
  - b) Rezone from R-1 (Single-Family Residential District) to R-2 (Two-Family Residential District) Lot 46, Block "B", Mechanicsville; 112 Banks Street; Vincent Wolfe, Jr., applicant; and call a Public Hearing for said matter on Thursday, March 17, 2011 at 6:00 p.m. (District I)
- G. STAFF REPORT
- H. COMMISSION COMMENTS:
  - 1. Planning Commissioners' Comments
  - 2. Chairman's Comments
- I. PUBLIC COMMENTS
- J. ADJOURN

This property is situated within ZONE "C" as shown on the F.E.M.A. Flood Insurance Rate Map dated 5/1/1985. (Map No. 225206 0265 C) The Advisory Base Flood Elevation Map dated 2/23/2006 shows this property to be outside of the limits of the ABFE's. (Map No. LA-R102.

MAP SHOWING PROPERTY
BELONGING TO
DANNY & LISA LUKE
LOCATED IN SECTION 6, T17S-R17E,
TERREBONNE PARISH, LOUISIANA

SCALE: 1" = 60'

31 JANUARY 2011

CHARLES L. McDONALD LAND SURVEYOR, INC. HOUMA, LOUISIANA