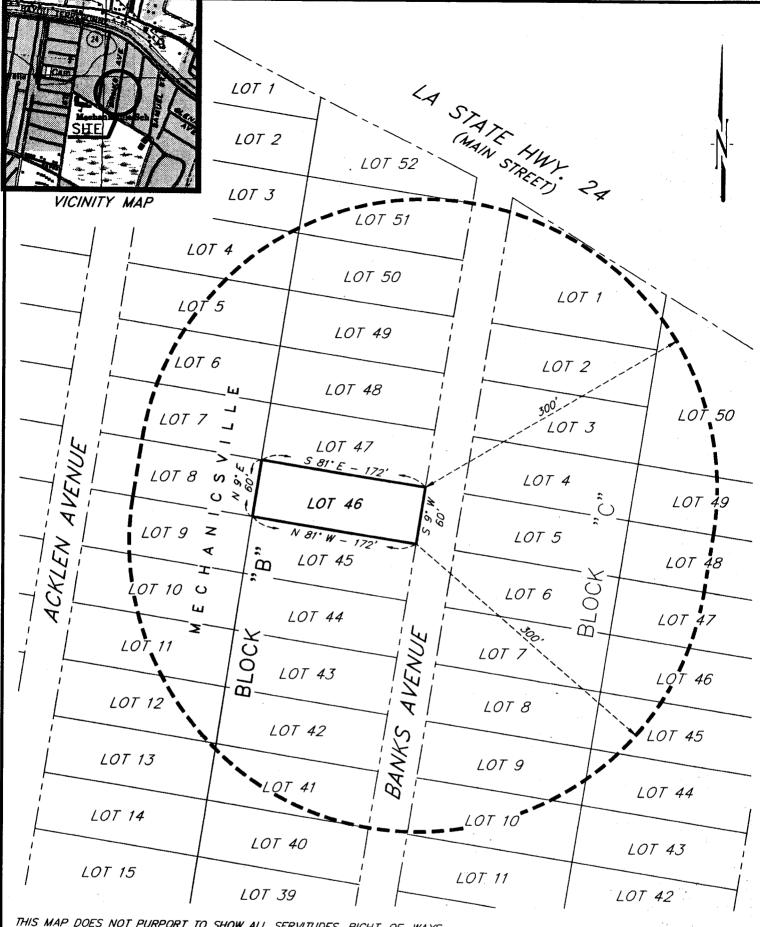

### F. NEW BUSINESS:

- 1. Preliminary Hearings:
  - a) Rezone from R-1 (Single-Family Residential District) to C-3 (Neighborhood Commercial District) 7097 Park Avenue; Danny & Lisa Luke, applicants; and call a Public Hearing for said matter on Thursday, March 17, 2011 at 6:00 p.m. (District 5)
  - b) Rezone from R-1 (Single-Family Residential District) to R-2 (Two-Family Residential District) Lot 46, Block "B", Mechanicsville; 112 Banks Street; Vincent Wolfe, Jr., applicant; and call a Public Hearing for said matter on Thursday, March 17, 2011 at 6:00 p.m. (District I)
- G. STAFF REPORT
- H. COMMISSION COMMENTS:
  - 1. Planning Commissioners' Comments
  - 2. Chairman's Comments
- I. PUBLIC COMMENTS
- J. ADJOURN