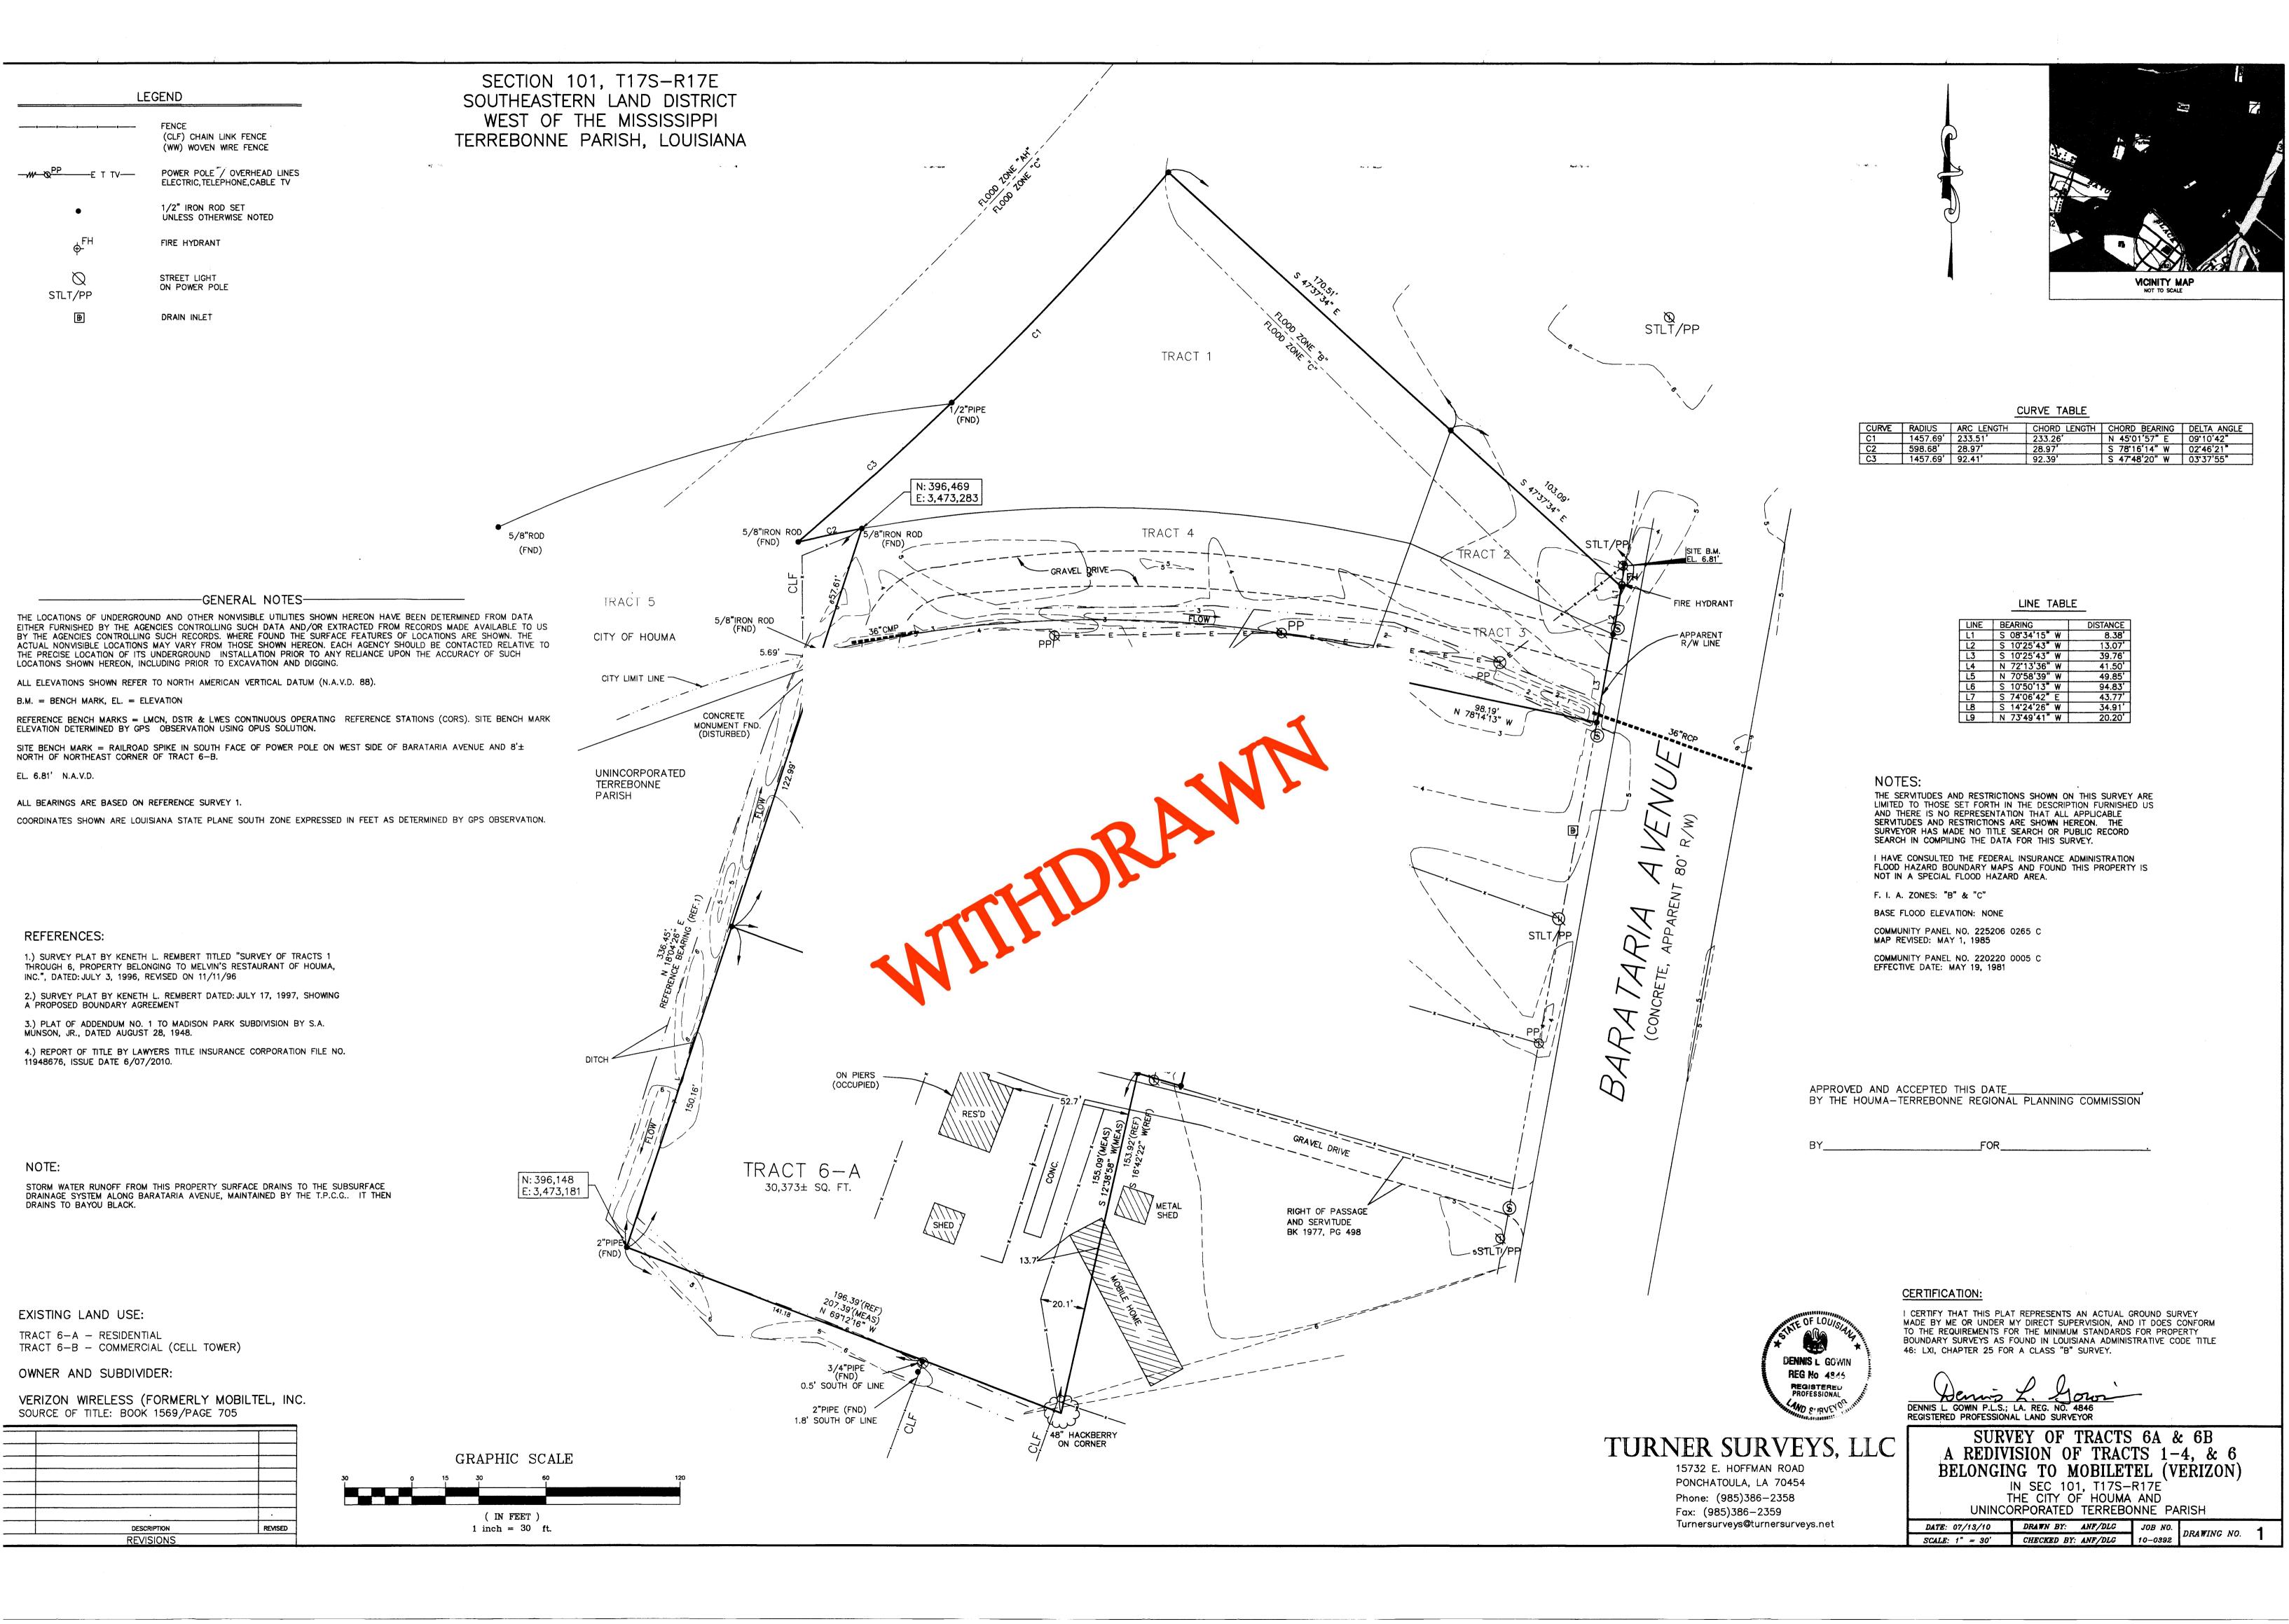

### F. OLD BUSINESS:

1. a) Subdivision: <u>Tracts 6A & 6B, A Redivision of Tracts 1-4 & 6 belonging to MobileTel</u>

(Verizon)

Approval Requested: <u>Process D, Minor Subdivision</u>

Location: 1200 & 1208 Barataria Avenue, Terrebonne Parish, LA
Government Districts: Council District 2 / Houma/Bayou Cane Fire Districts

Developer: <u>Verizon Wireless, c/o Rash & Associates, L.P.</u>

Surveyor: <u>Turner Surveys, LLC</u>

b) Consider Approval of Said Application