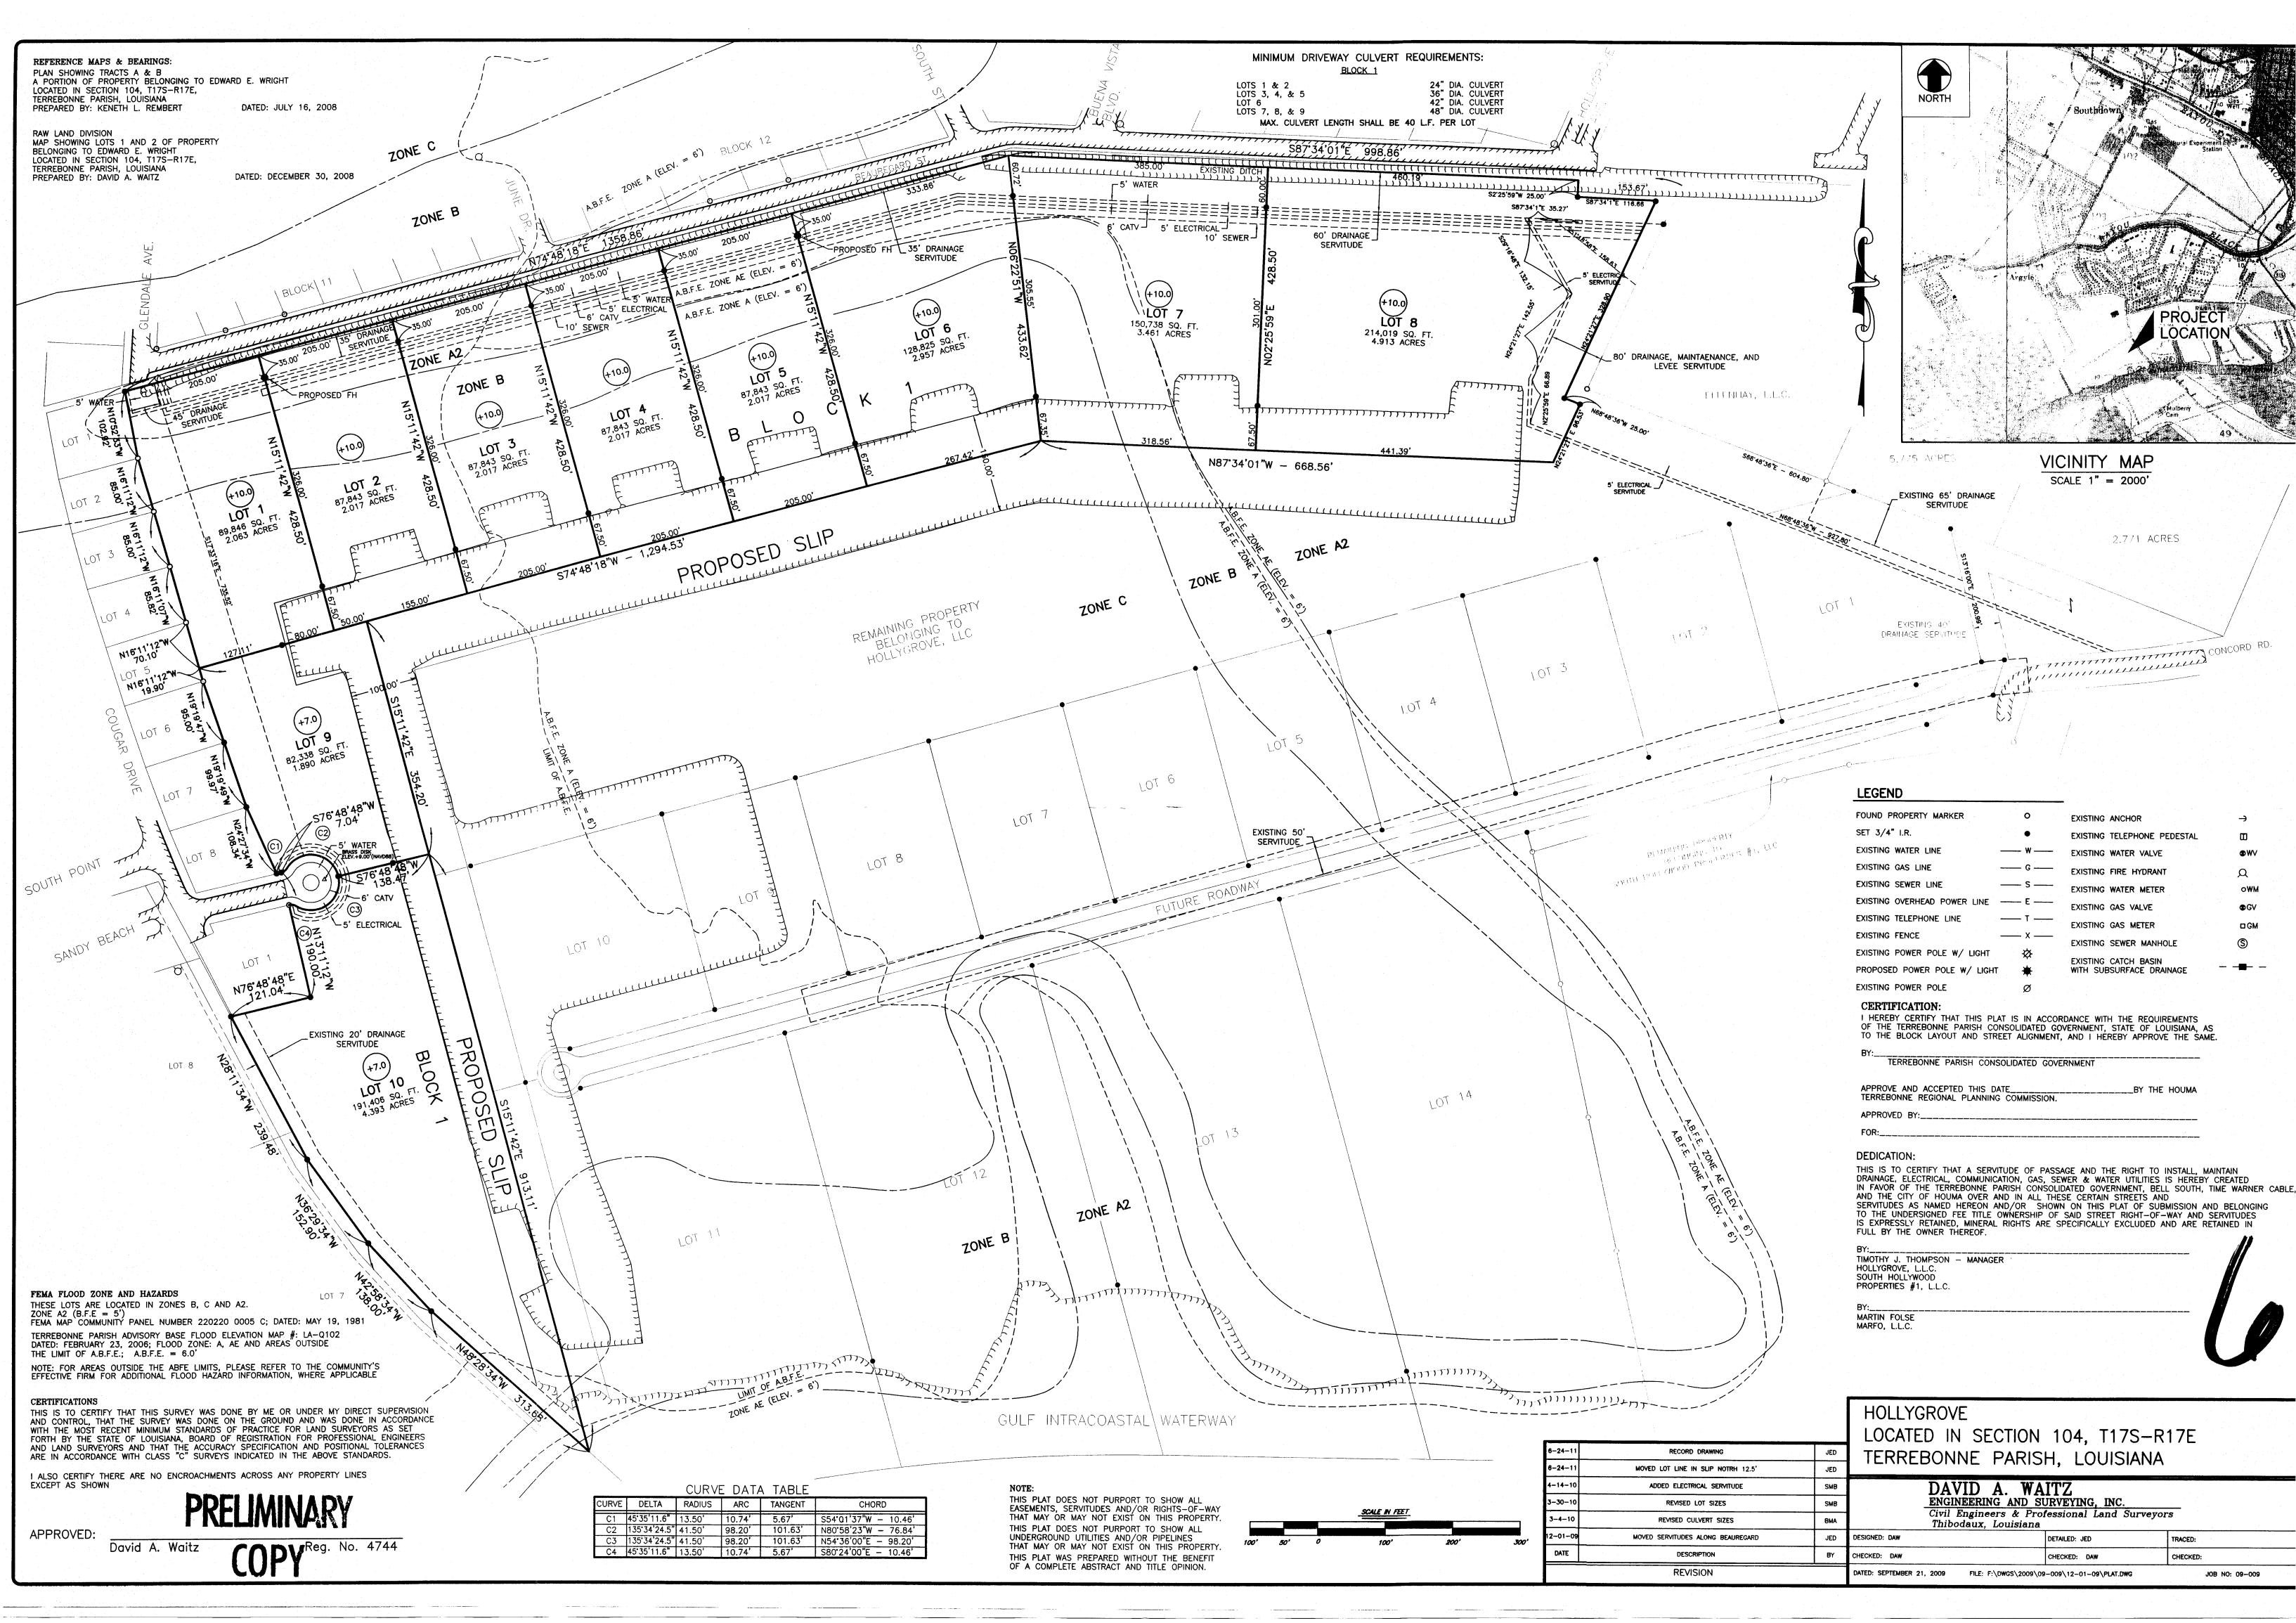

Approval Requested: Process C, Major Subdivision-Final
Location: Beauregard Street, Terrebonne Parish, LA
Council District 6 / City of Houma Fire District

Developer: Hollygrove Estates, LLC, c/o Timothy J. Thompson, Manager

Engineer: <u>David A. Waitz Engineering & Surveying, Inc.</u>

b) Consider Approval of Said Application

7. a) Subdivision: <u>Redivision of Tract B-6A and a portion of the Remaining Property</u>

belonging to Rutter Land Company into Tracts B-6A-1, B-6A-2, B-6A-3, &