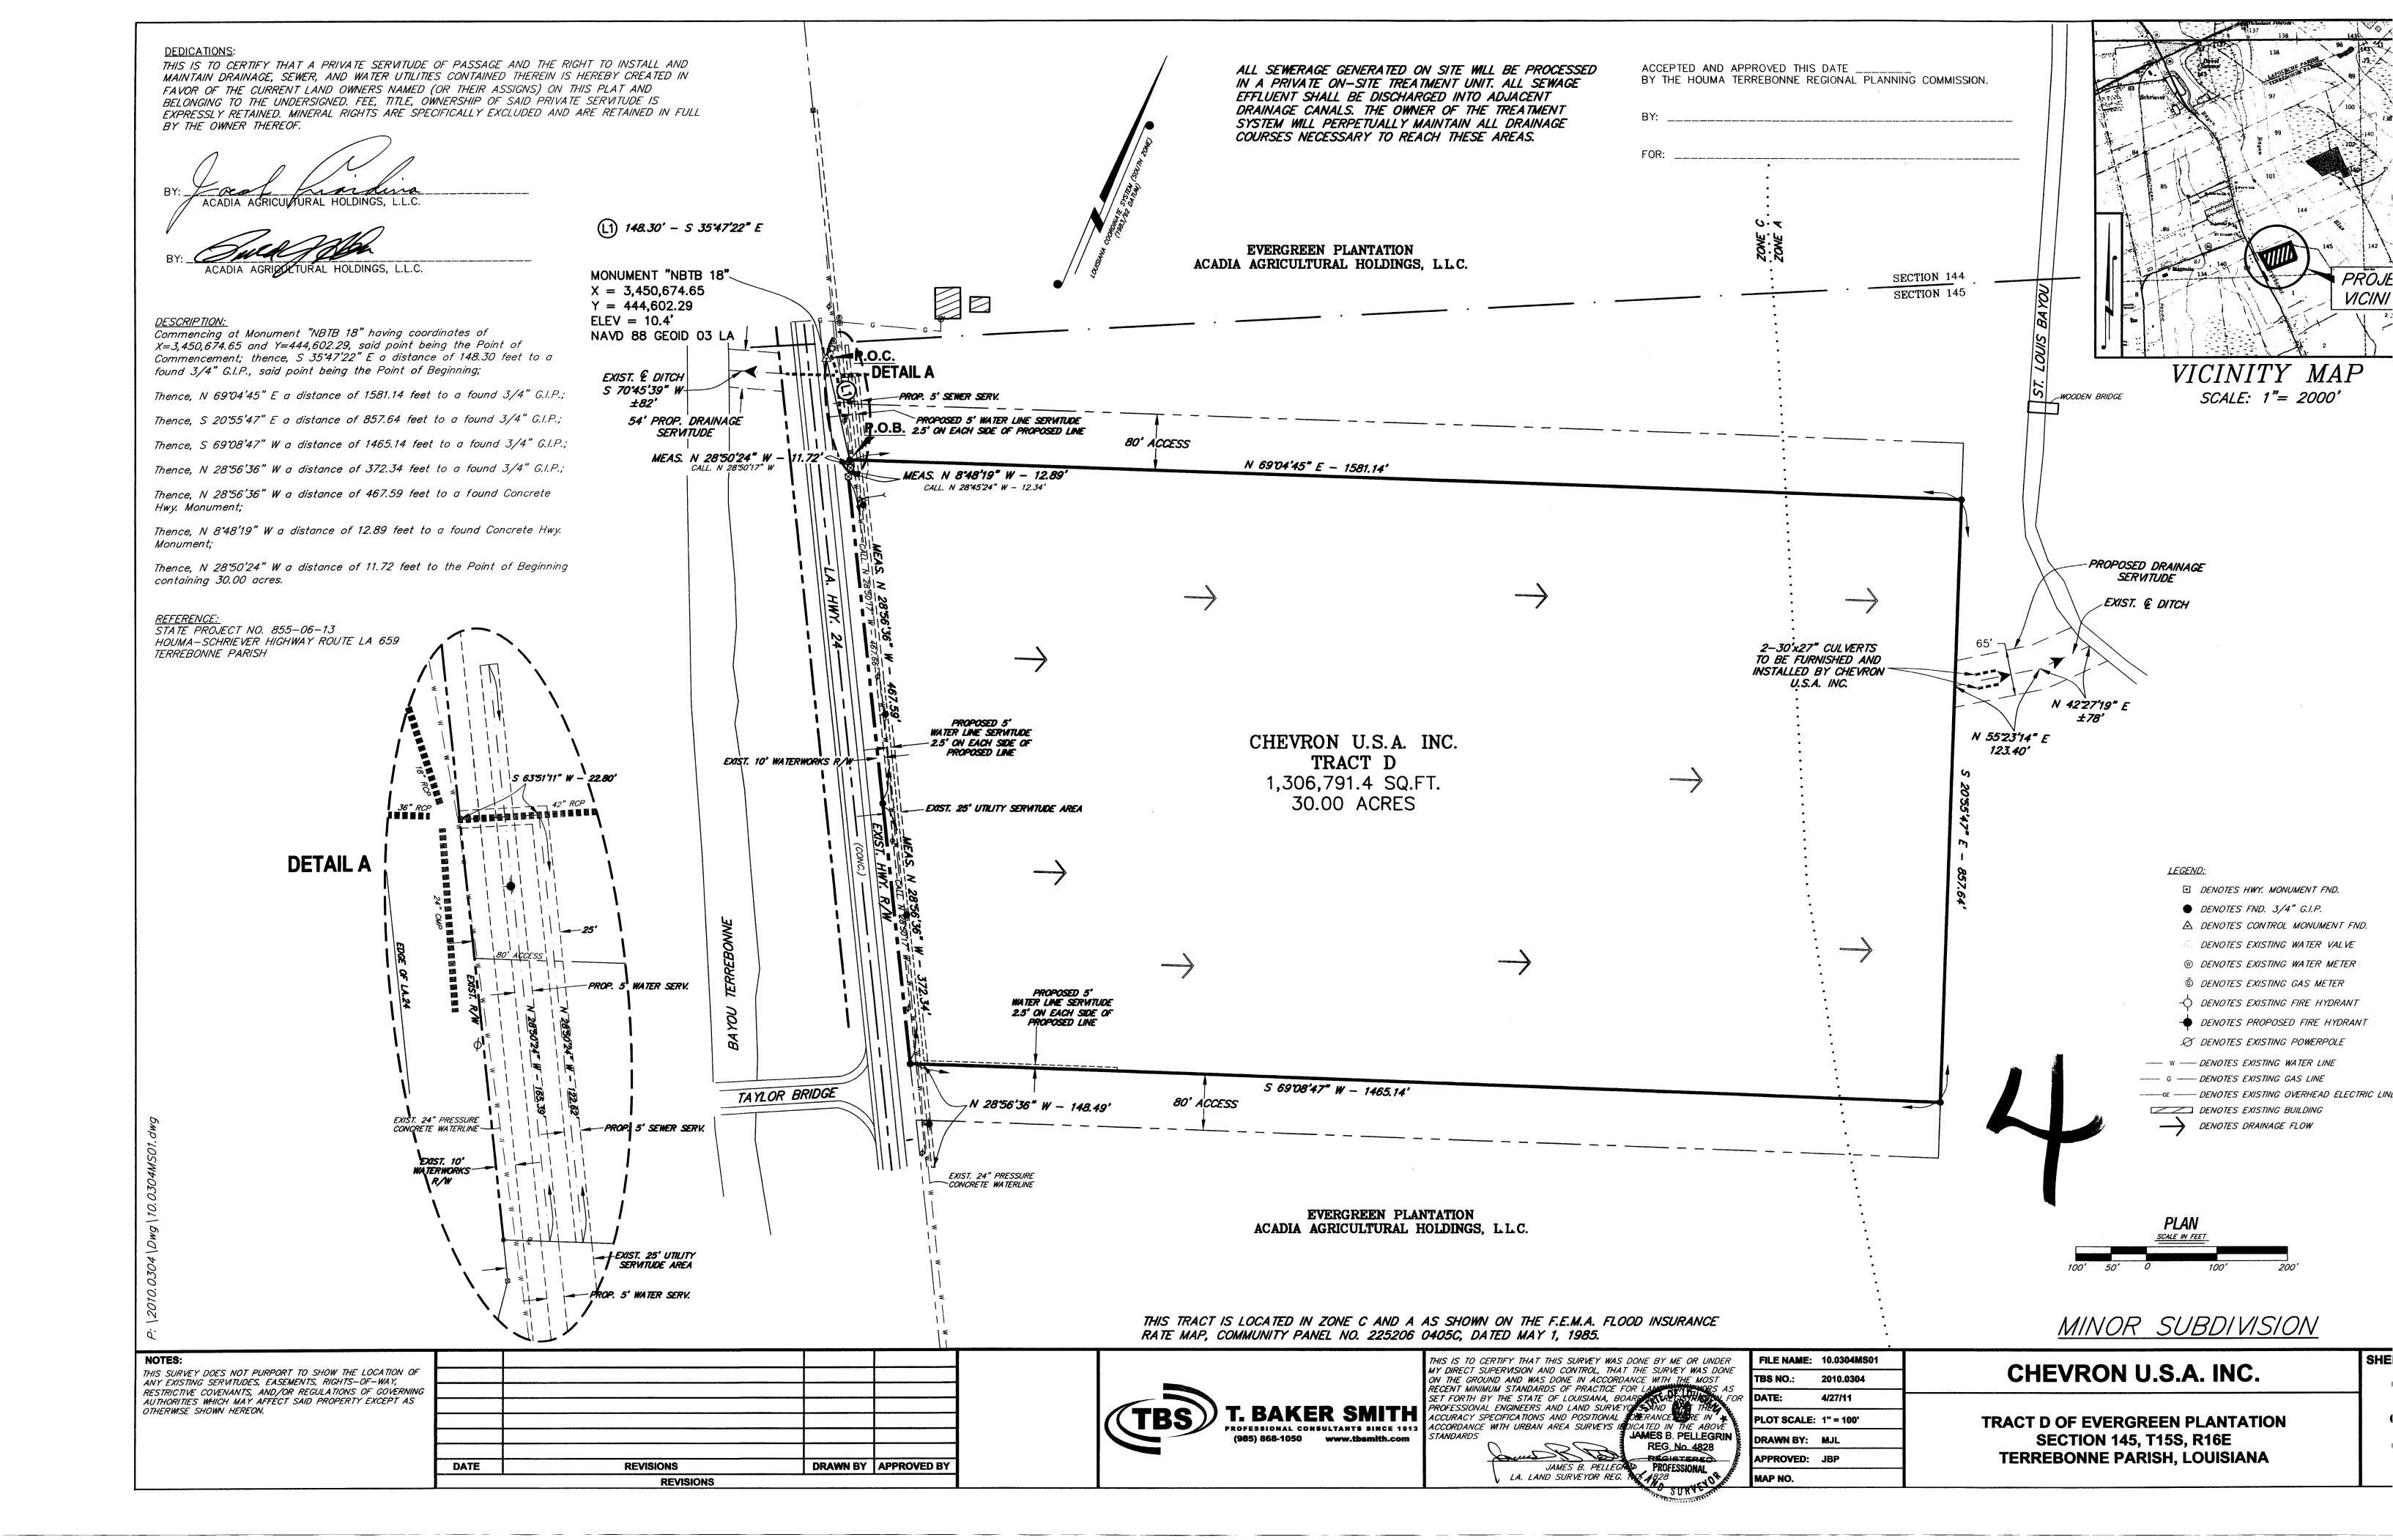

Location: <u>2219 West Park Avenue, Schriever, Terrebonne Parish, LA</u>

Government Districts: Council District 2 / Schriever Fire District

Chevron U.S.A., Inc., c/o Noel Avocato

Surveyor: <u>T. Baker Smith, Inc.</u>

b) Public Hearing

c) Consider Approval of Said Application

5. a) Subdivision: <u>Concord Business Park</u>

Approval Requested: Process C, Major Subdivision-Engineering
Location: Concord Road, Terrebonne Parish, LA
Government Districts: Council District 6 / City of Houma Fire District