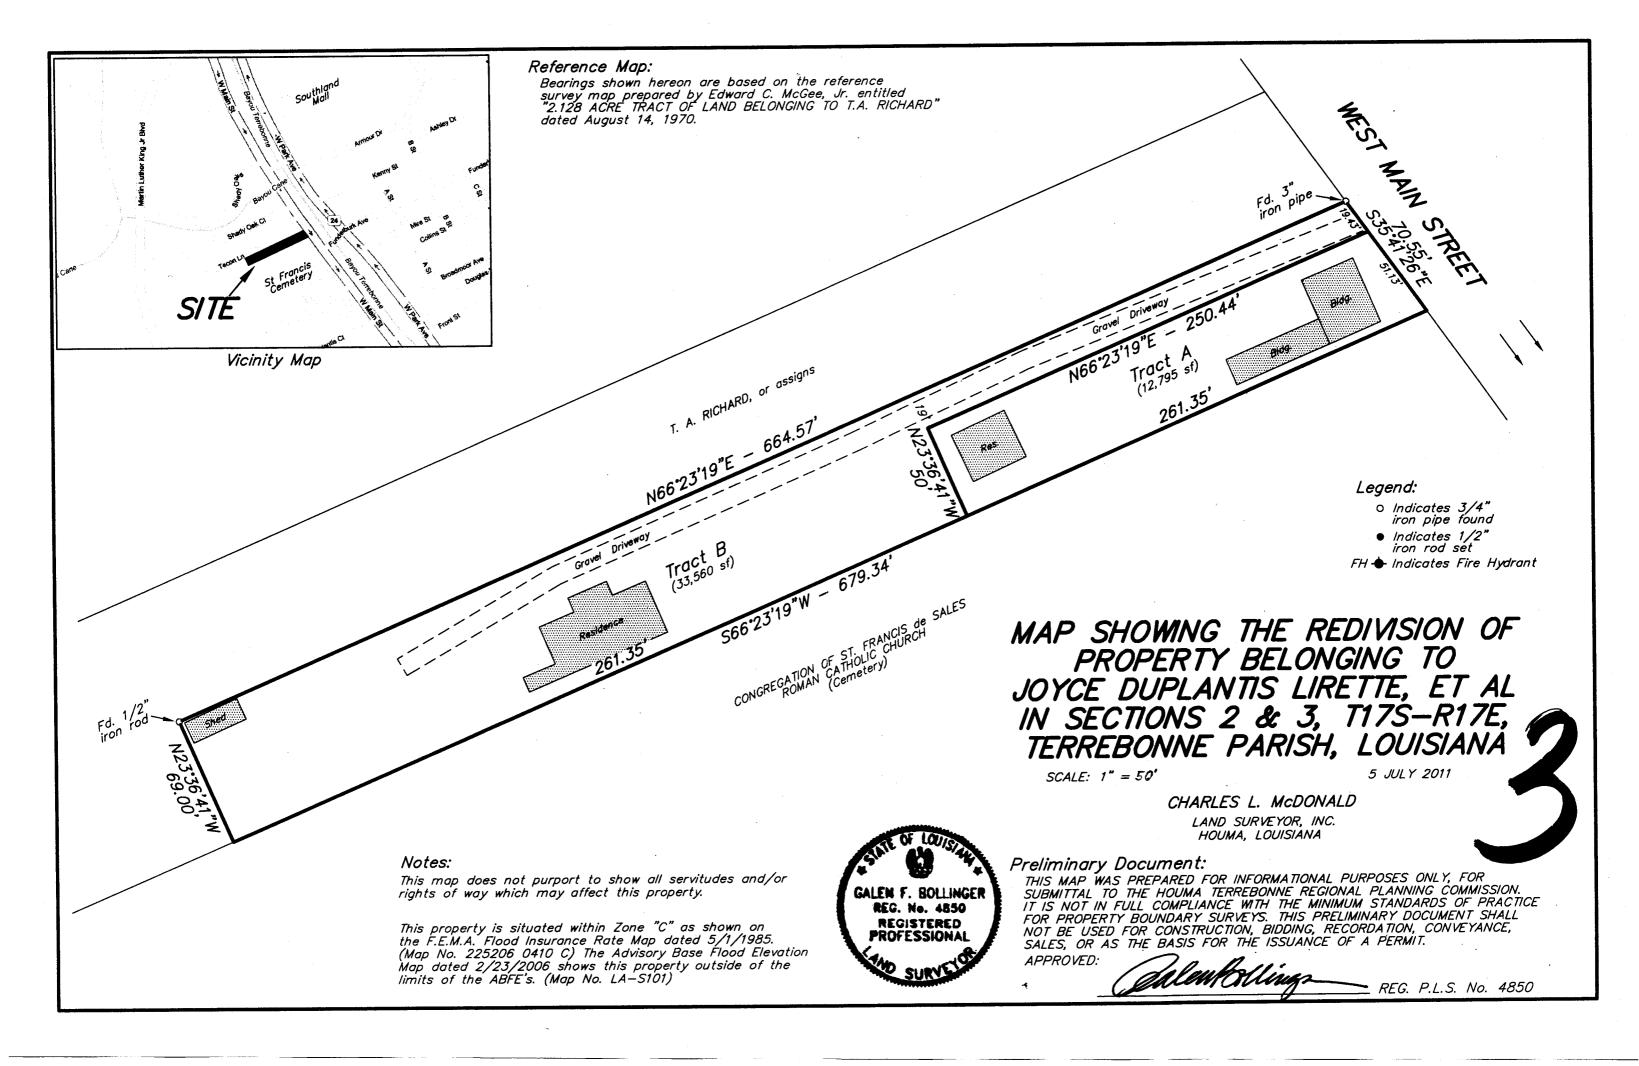

b) Public Hearing

c) Consider Approval of Said Application

3. a) Subdivision: <u>Redivision of Property belonging to Joyce Duplantis Lirette, et al</u>

Approval Requested: <u>Process D, Minor Subdivision</u>

Location: 6072 West Main Street (West Main St. @ Tecon Court), Terrebonne

Parish, LA

Government Districts: Council District 3 / Bayou Cane Fire District

Developer: <u>Barbara Lirette</u>

Surveyor: <u>Charles L. McDonald Land Surveyors, Inc.</u>

b) Public Hearing

c) Variance Request: Variance from 25' to 19.43' for the servitude of passage

d) Consider Approval of Said Application

4. a) Subdivision: <u>Division of Tract D along Highway 24</u>

Approval Requested: <u>Process D, Minor Subdivision</u>