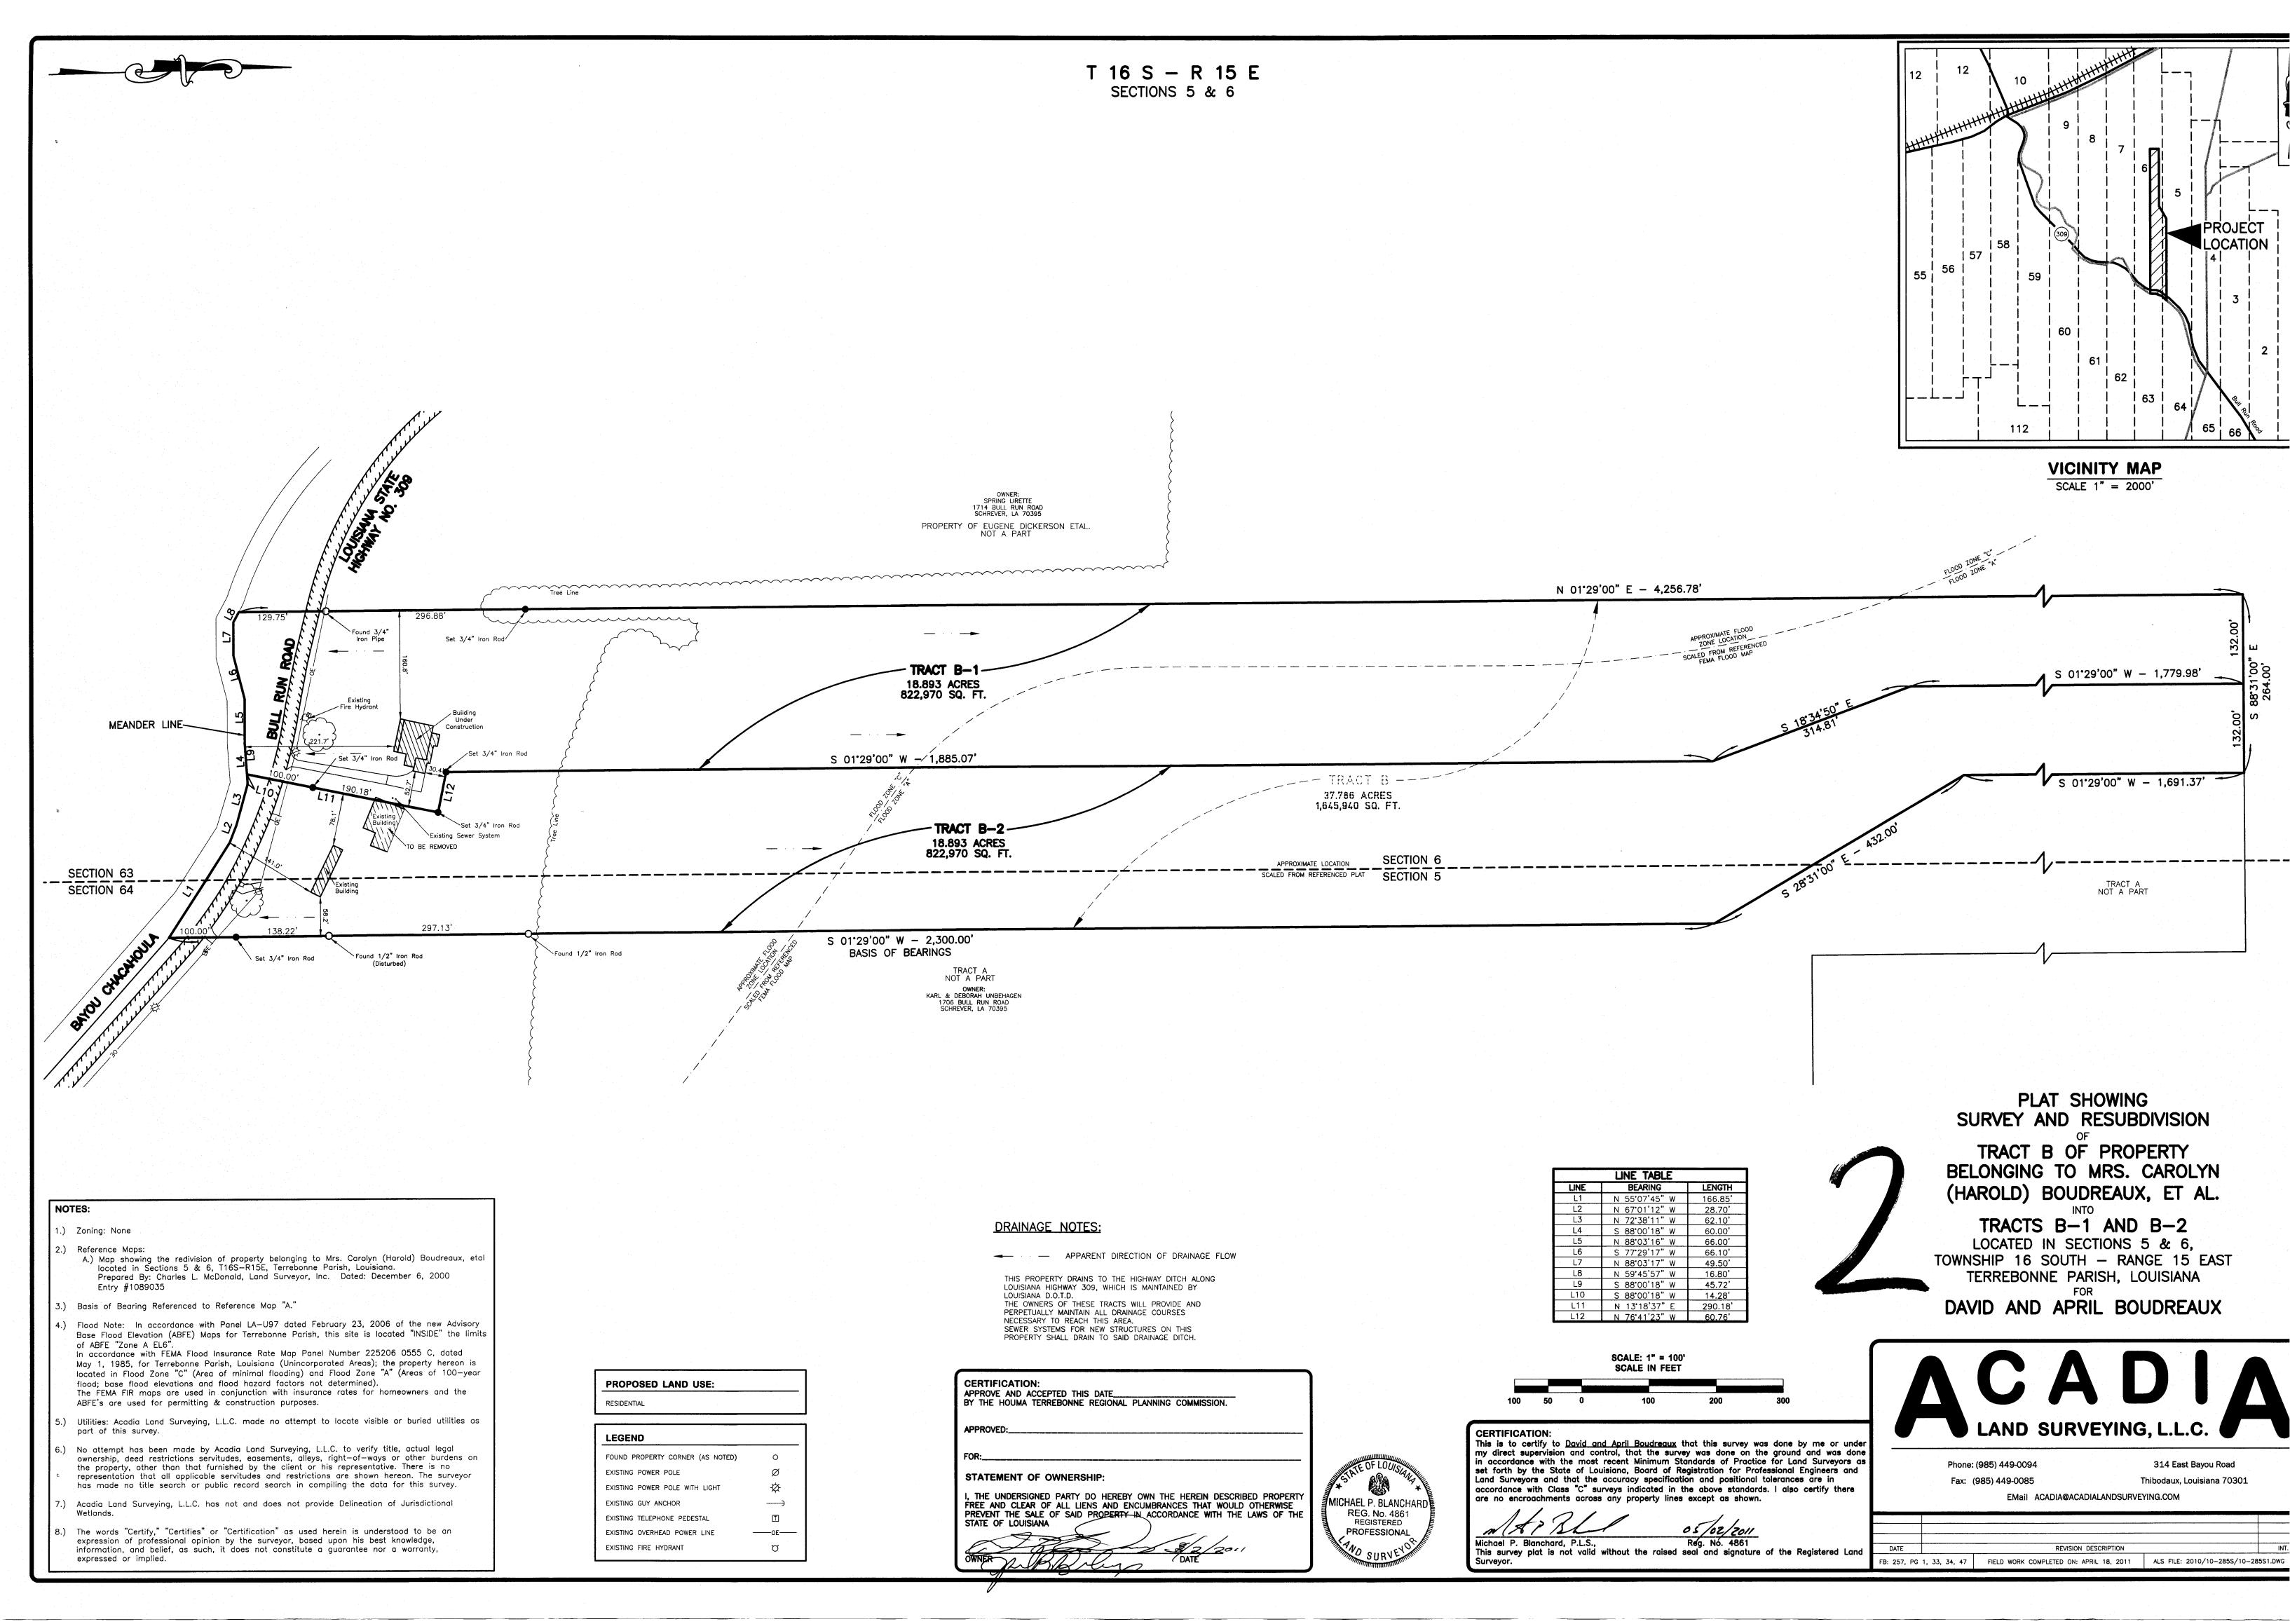

Developer: <u>Alton James, Jr.</u>

Surveyor: <u>Keneth L. Rembert Land Surveyors</u>

b) Public Hearing

c) Consider Approval of Said Application

2. a) Subdivision: <u>Tract B of Property belonging to Mrs. Carolyn (Harold) Boudreaux</u>

Approval Requested: <u>Process D, Minor Subdivision</u>

Location: 1712 Bull Run Road, Terrebonne Parish, LA

Government Districts: Council District 2 / Fire District 08

Developer: <u>David & April Boudreaux</u> Surveyor: <u>Acadia Land Surveying, L.L.C.</u>