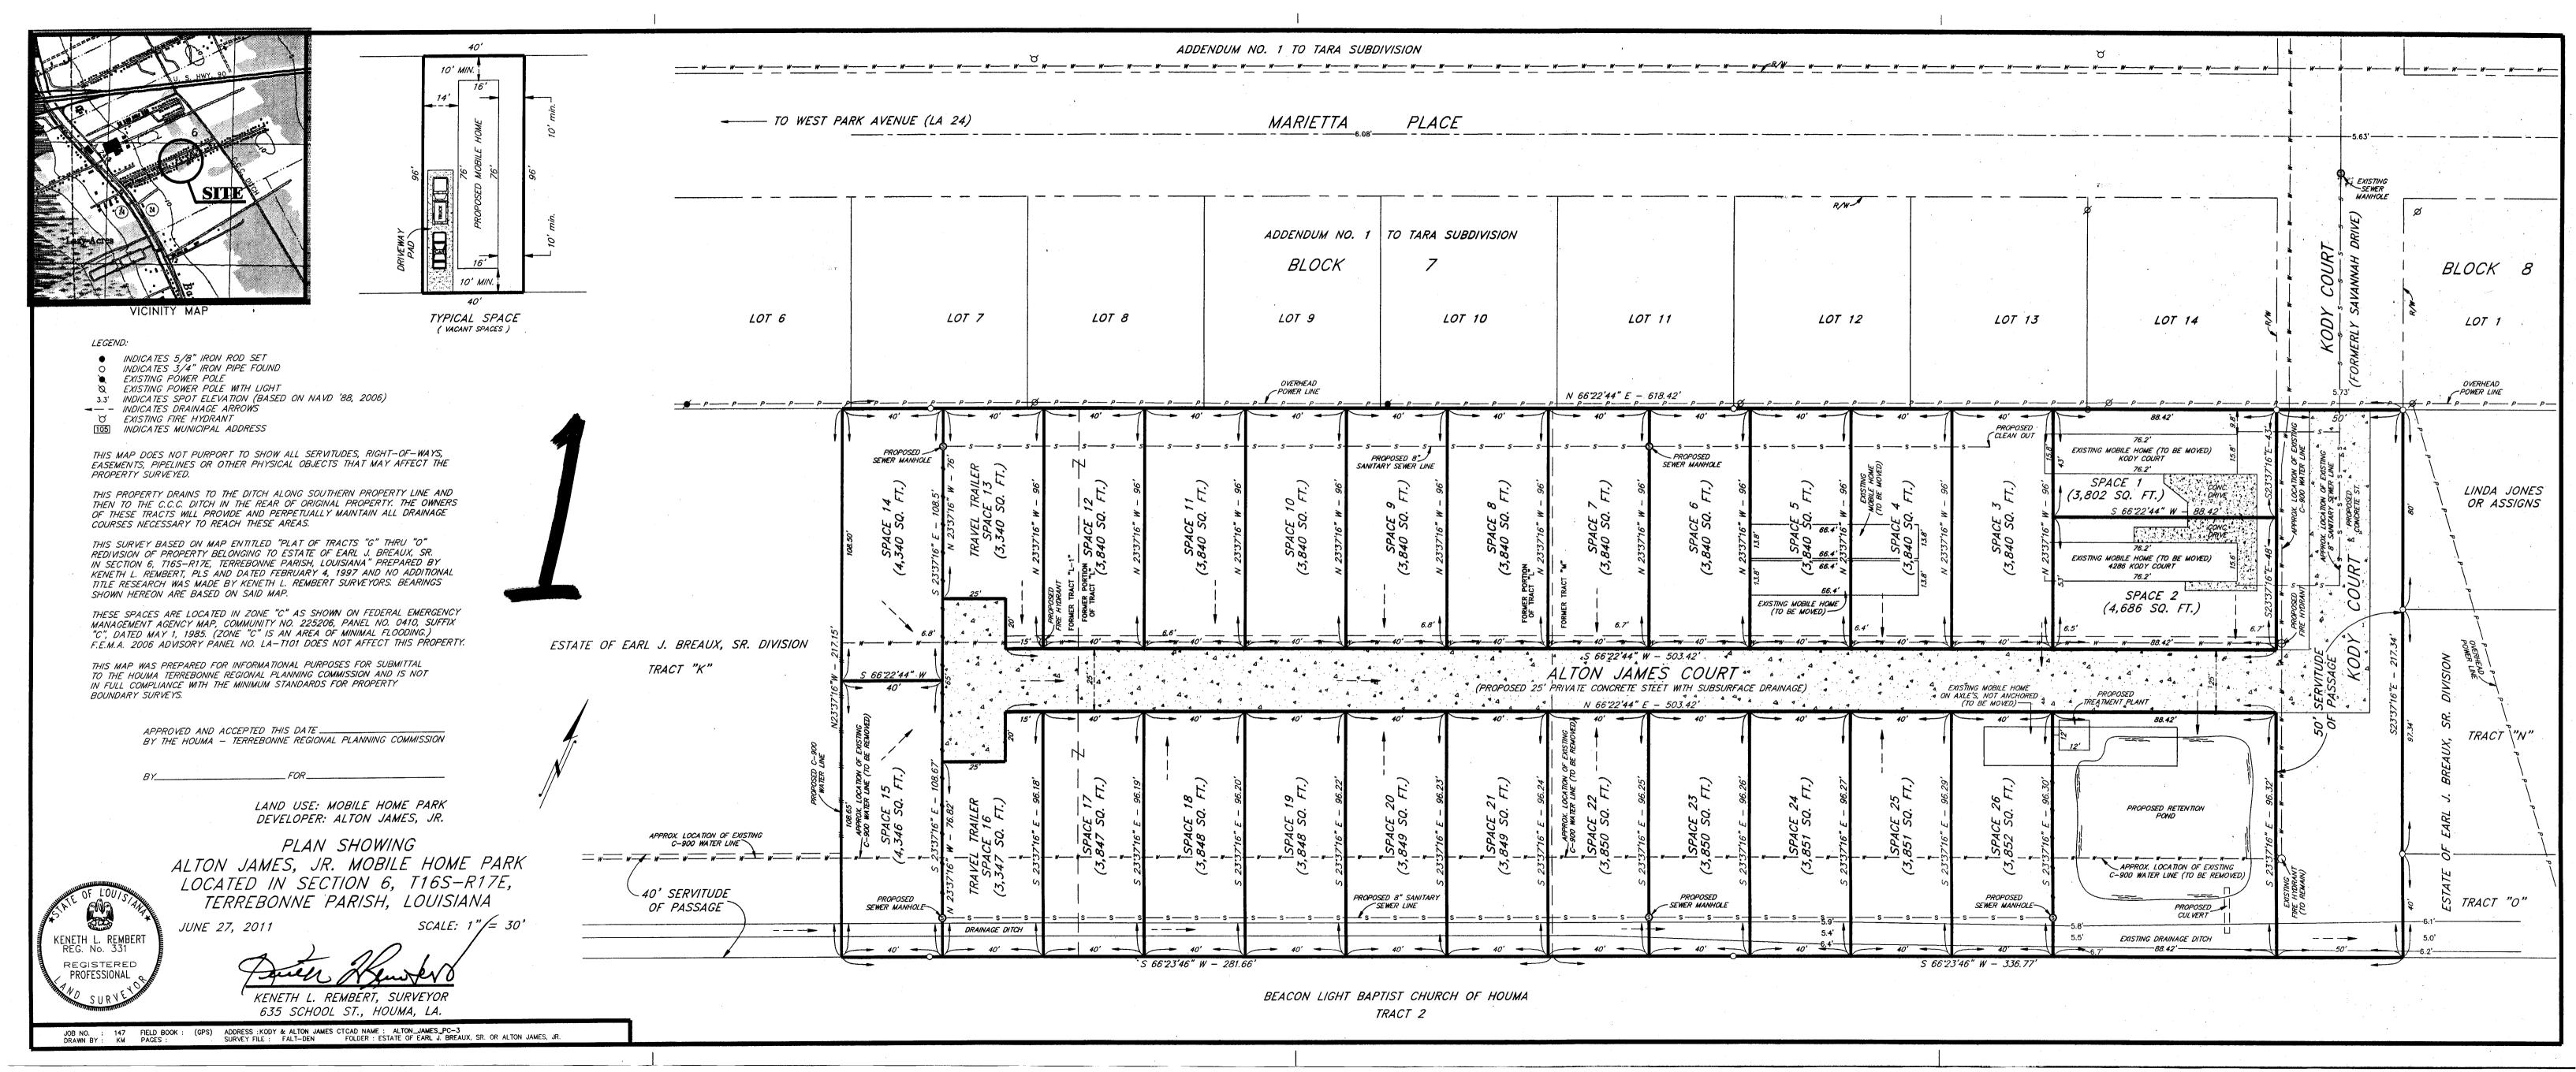

### G. APPLICATIONS:

1. a) Subdivision: <u>Alton James Mobile Home Park</u>

Approval Requested: Process B, Mobile Home Park

Location: Kody Court & Alton James Court, Gray, Terrebonne Parish, LA

Government Districts: Council District 4 / Bayou Cane Fire District

Developer: <u>Alton James, Jr.</u>

Surveyor: <u>Keneth L. Rembert Land Surveyors</u>

b) Public Hearing

c) Consider Approval of Said Application

2. a) Subdivision: <u>Tract B of Property belonging to Mrs. Carolyn (Harold) Boudreaux</u>