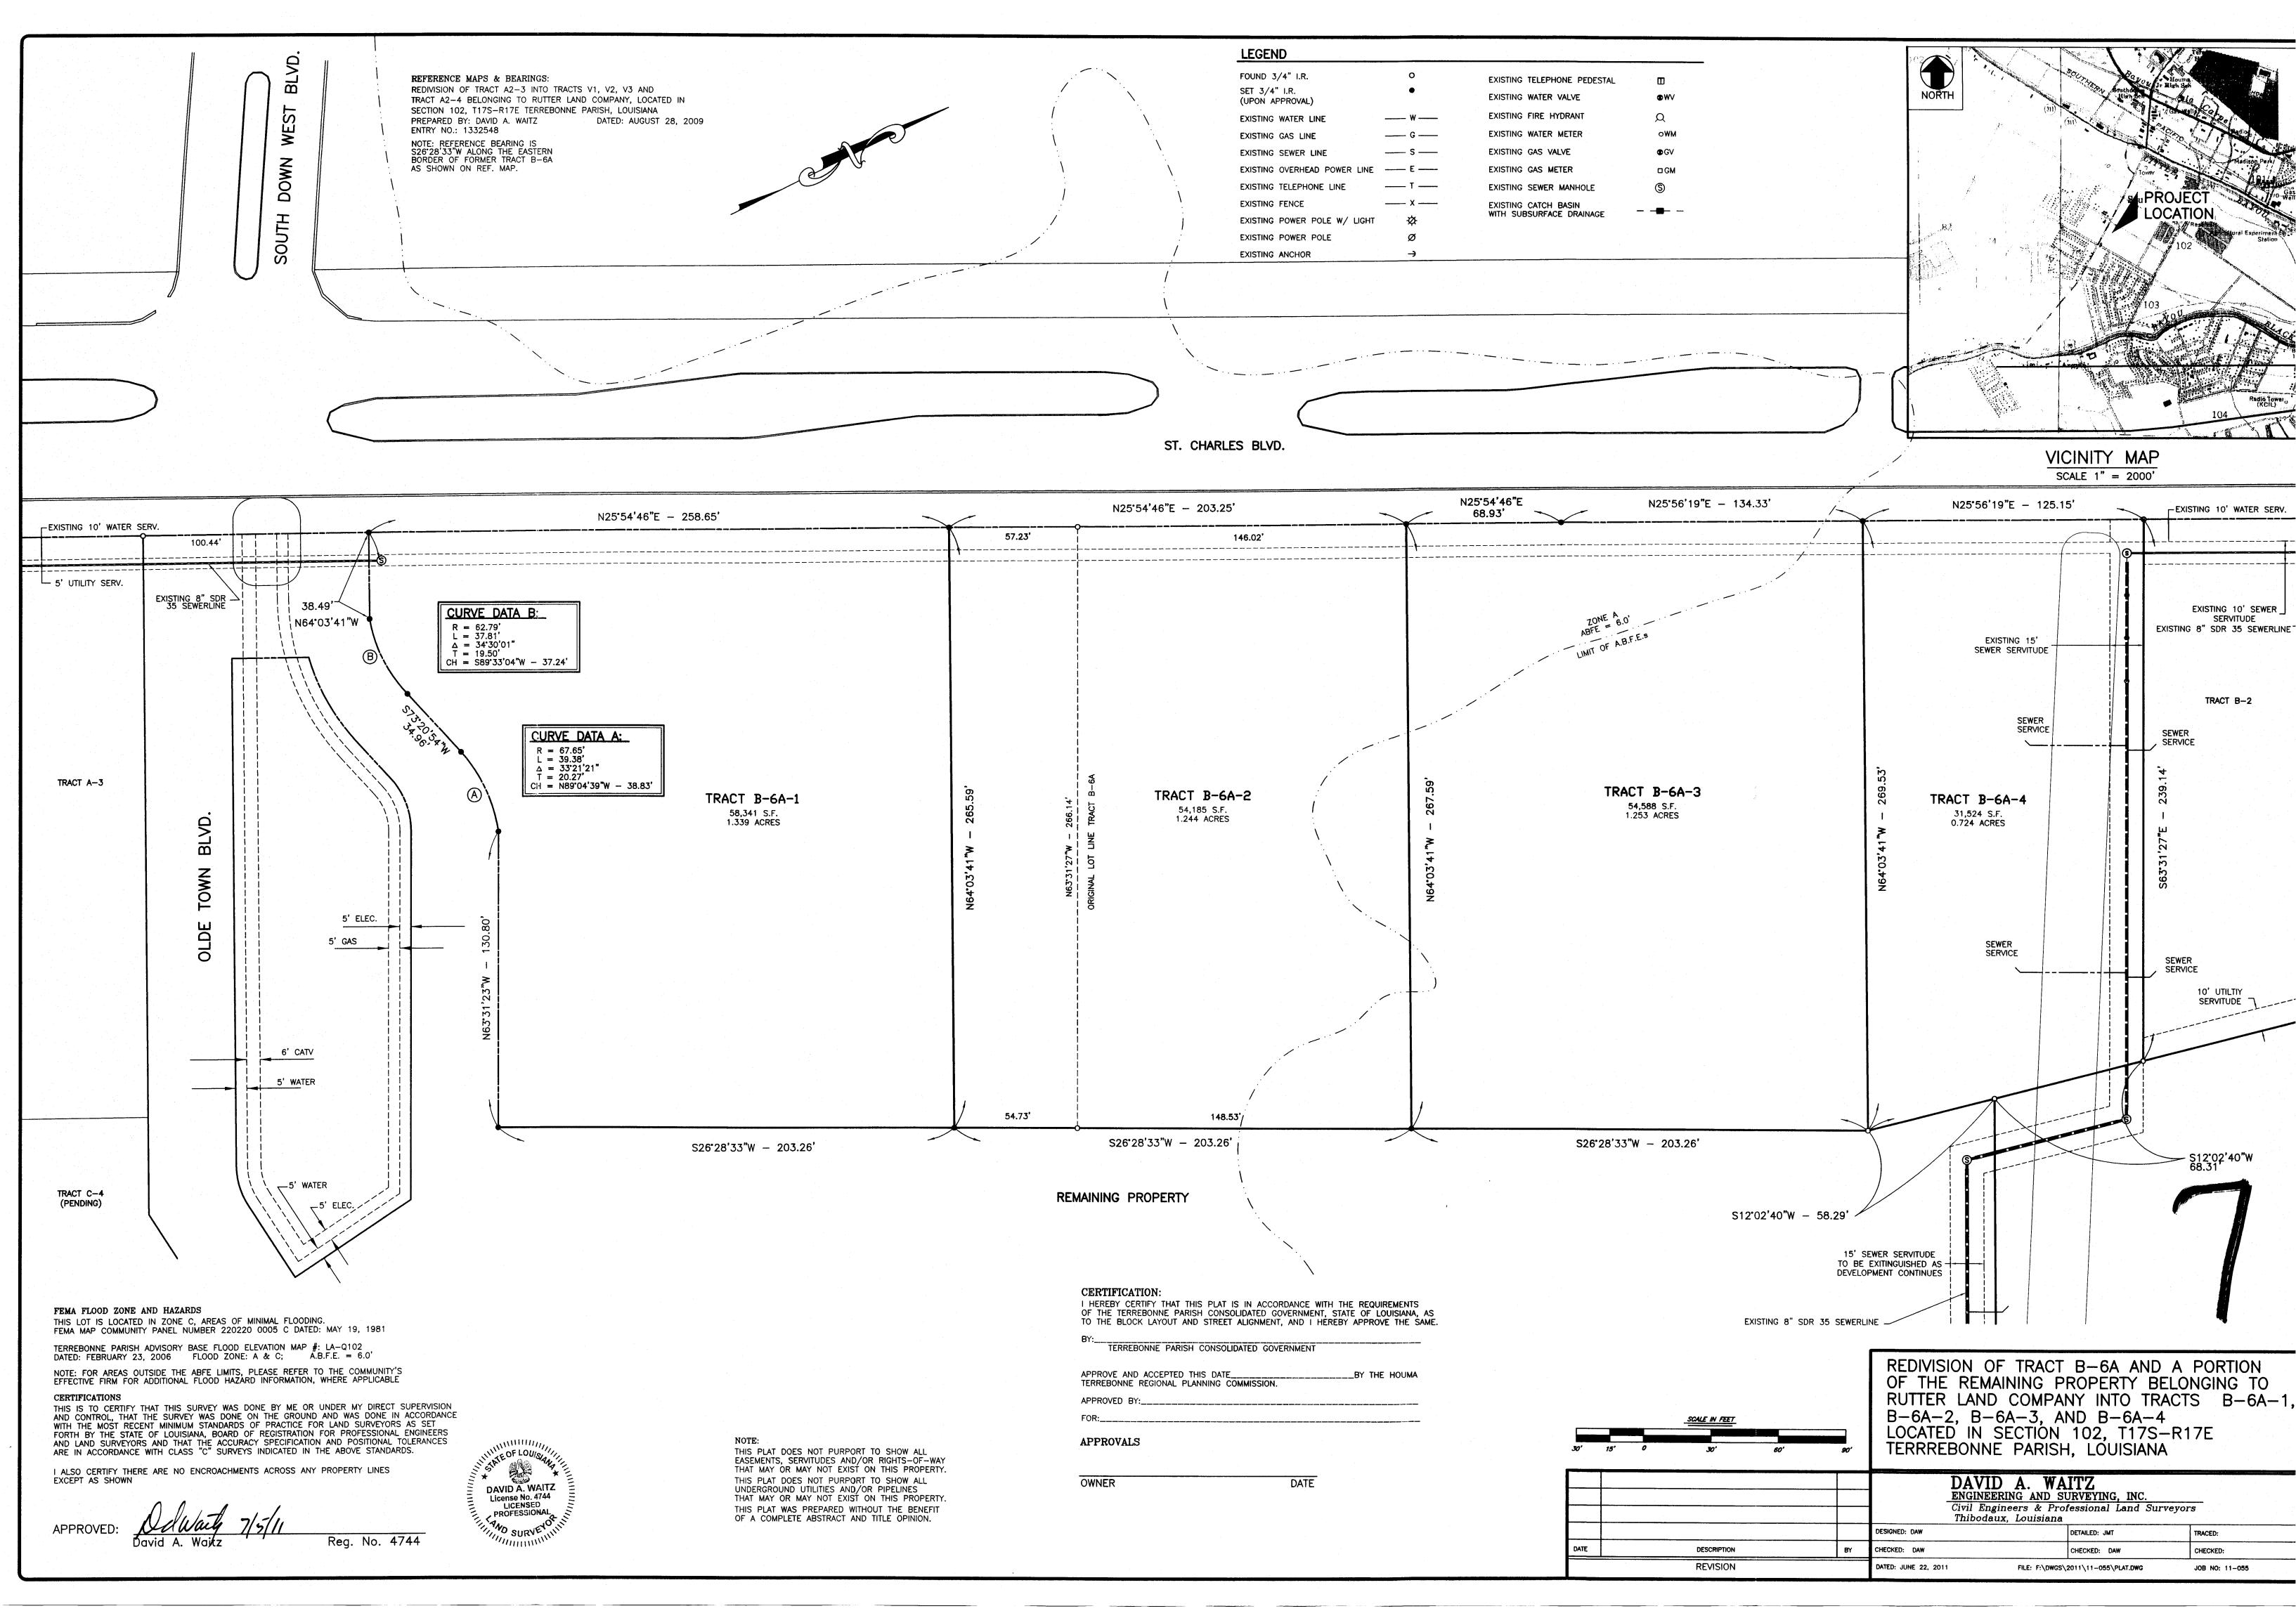

Engineer: <u>David A. Waitz Engineering & Surveying, Inc.</u>

b) Consider Approval of Said Application

7. a) Subdivision: <u>Redivision of Tract B-6A and a portion of the Remaining Property</u>

belonging to Rutter Land Company into Tracts B-6A-1, B-6A-2, B-6A-3, &

<u>B-6A-4</u>

Approval Requested: <u>Process D, Minor Subdivision</u>

Location: Intersection of St. Charles St. & Olde Towne Blvd., Terrebonne Parish, LA

Government Districts: Council District 6 / City of Houma Fire District

Developer: Rutter Land Company, Inc., c/o Lea Rutter, Jr.

Surveyor: David A. Waitz Engineering & Surveying, Inc.

b) Public Hearing

c) Consider Approval of Said Application