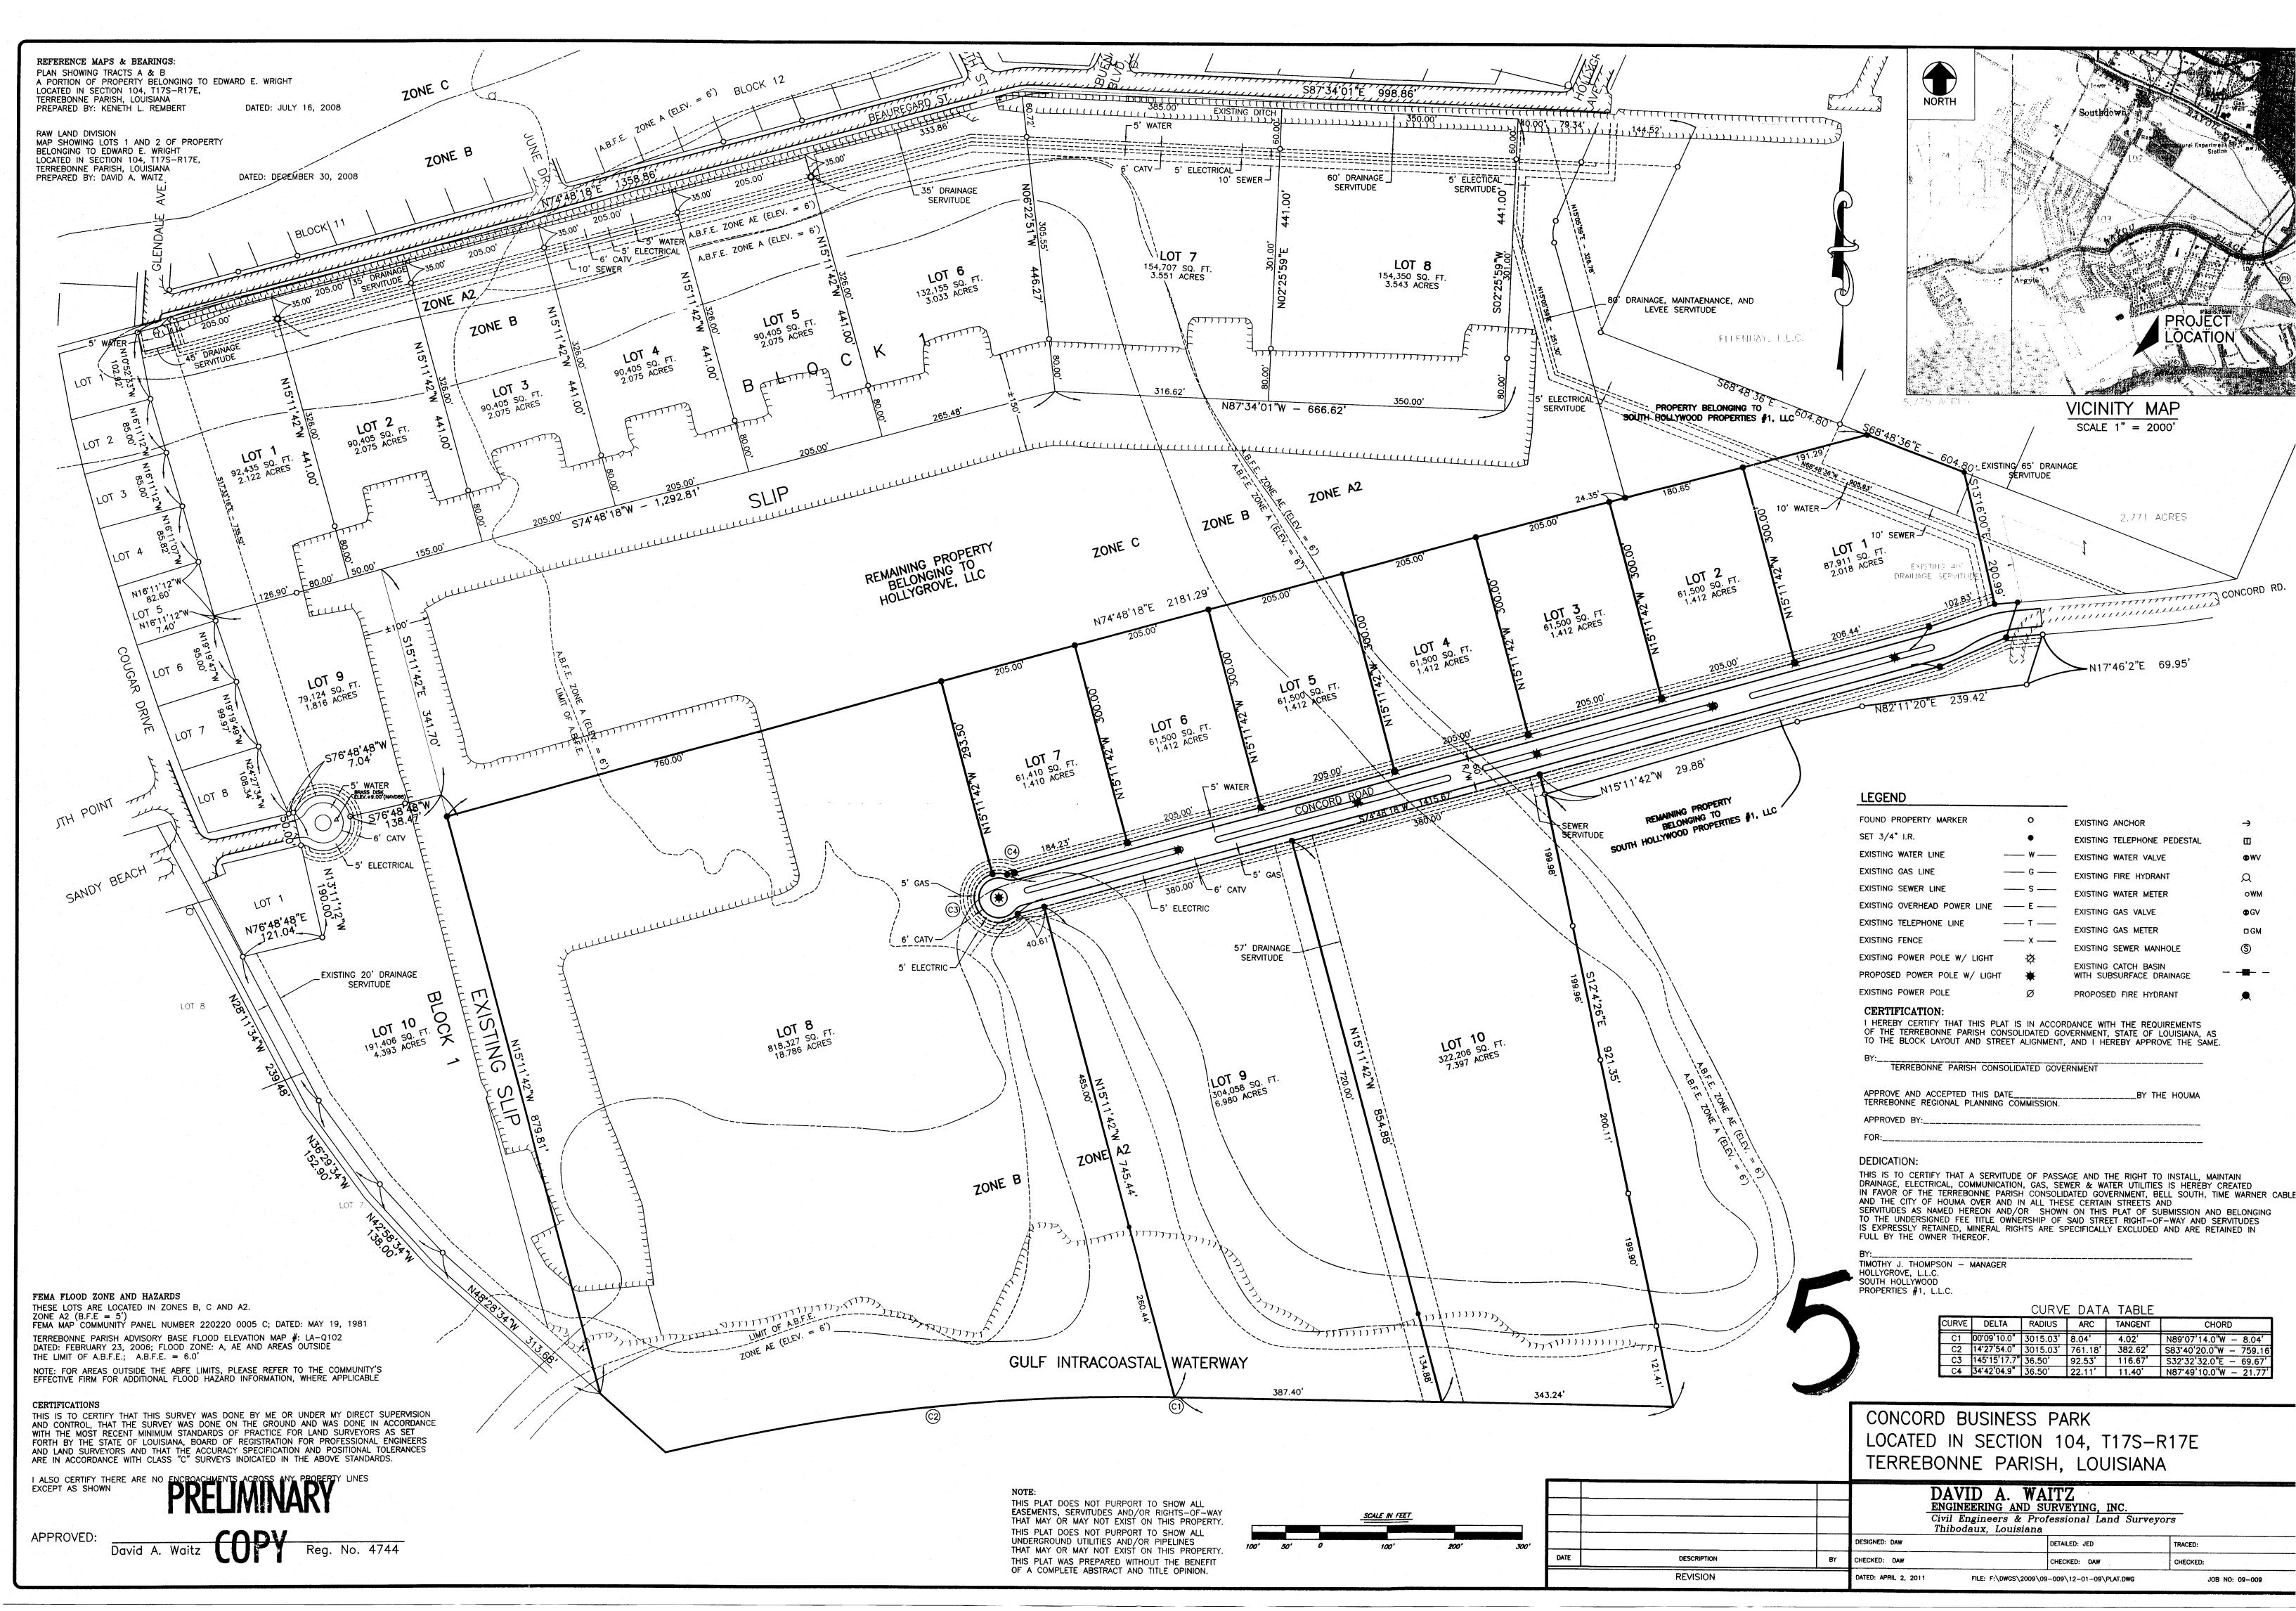

b) Public Hearing

c) Consider Approval of Said Application

5. a) Subdivision: <u>Concord Business Park</u>

Approval Requested: Process C, Major Subdivision-Engineering
Location: Concord Road, Terrebonne Parish, LA
Government Districts: Council District 6 / City of Houma Fire District

Developer: Hollygrove Estates, LLC, c/o Timothy J. Thompson, Manager

Engineer: David A. Waitz Engineering & Surveying, Inc.

b) Consider Approval of Said Application

6. a) Subdivision: <u>Hollygrove Subdivision</u>