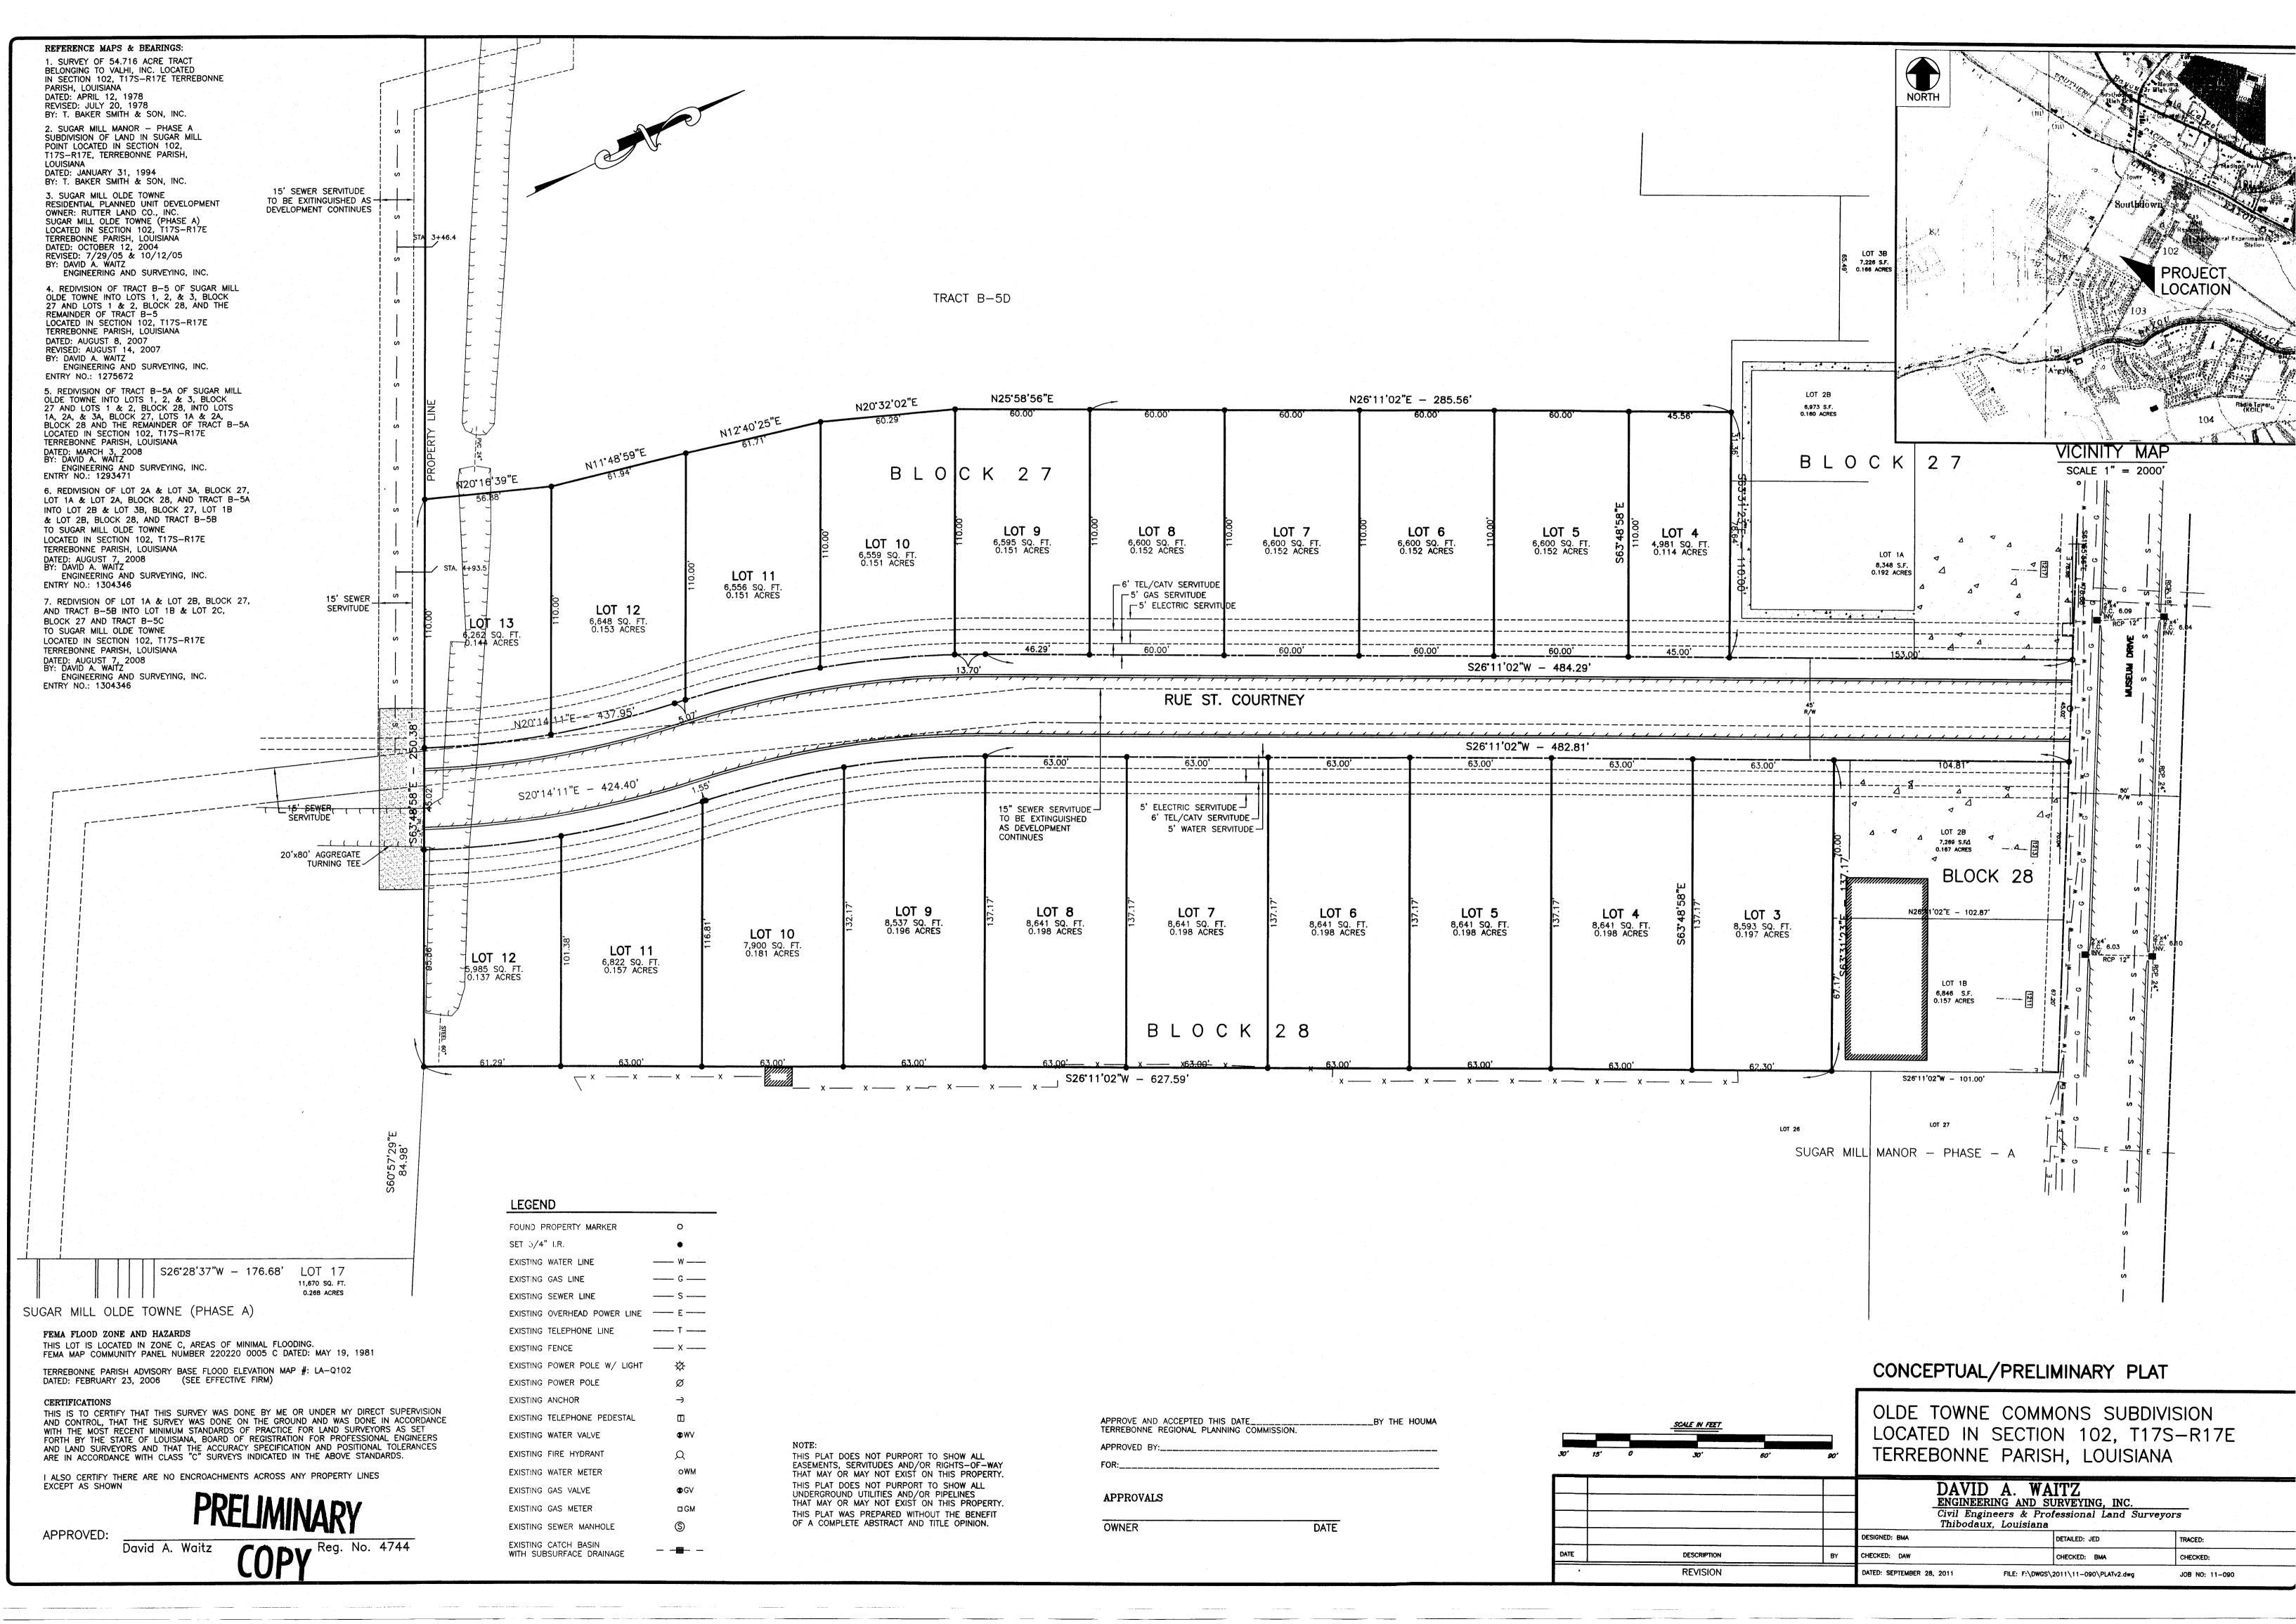

Developer: Northpark, LLC

Surveyor: <u>Milford & Associates, Inc.</u>

b) Consider Approval of Said Application

4. a) Subdivision: <u>Olde Towne Commons</u>

Approval Requested: <u>Process C, Major Subdivision-Conceptual & Preliminary</u>

Location:Rue St. Courtney, Terrebonne Parish, LAGovernment Districts:Council District 6 / Bayou Cane Fire DistrictDeveloper:Rutter Land Company, Inc., c/o Lea Rutter, Jr.Surveyor:David A. Waitz Engineering & Surveying, Inc.

b) Public Hearing

c) Consider Approval of Said Application

5. a) Subdivision: <u>Williamsburg Subdivision</u>

Approval Requested: Process C, Major Subdivision-Conceptual & Preliminary
Location: Bayou Gardens Blvd. & Vicari Street, Terrebonne Parish, LA