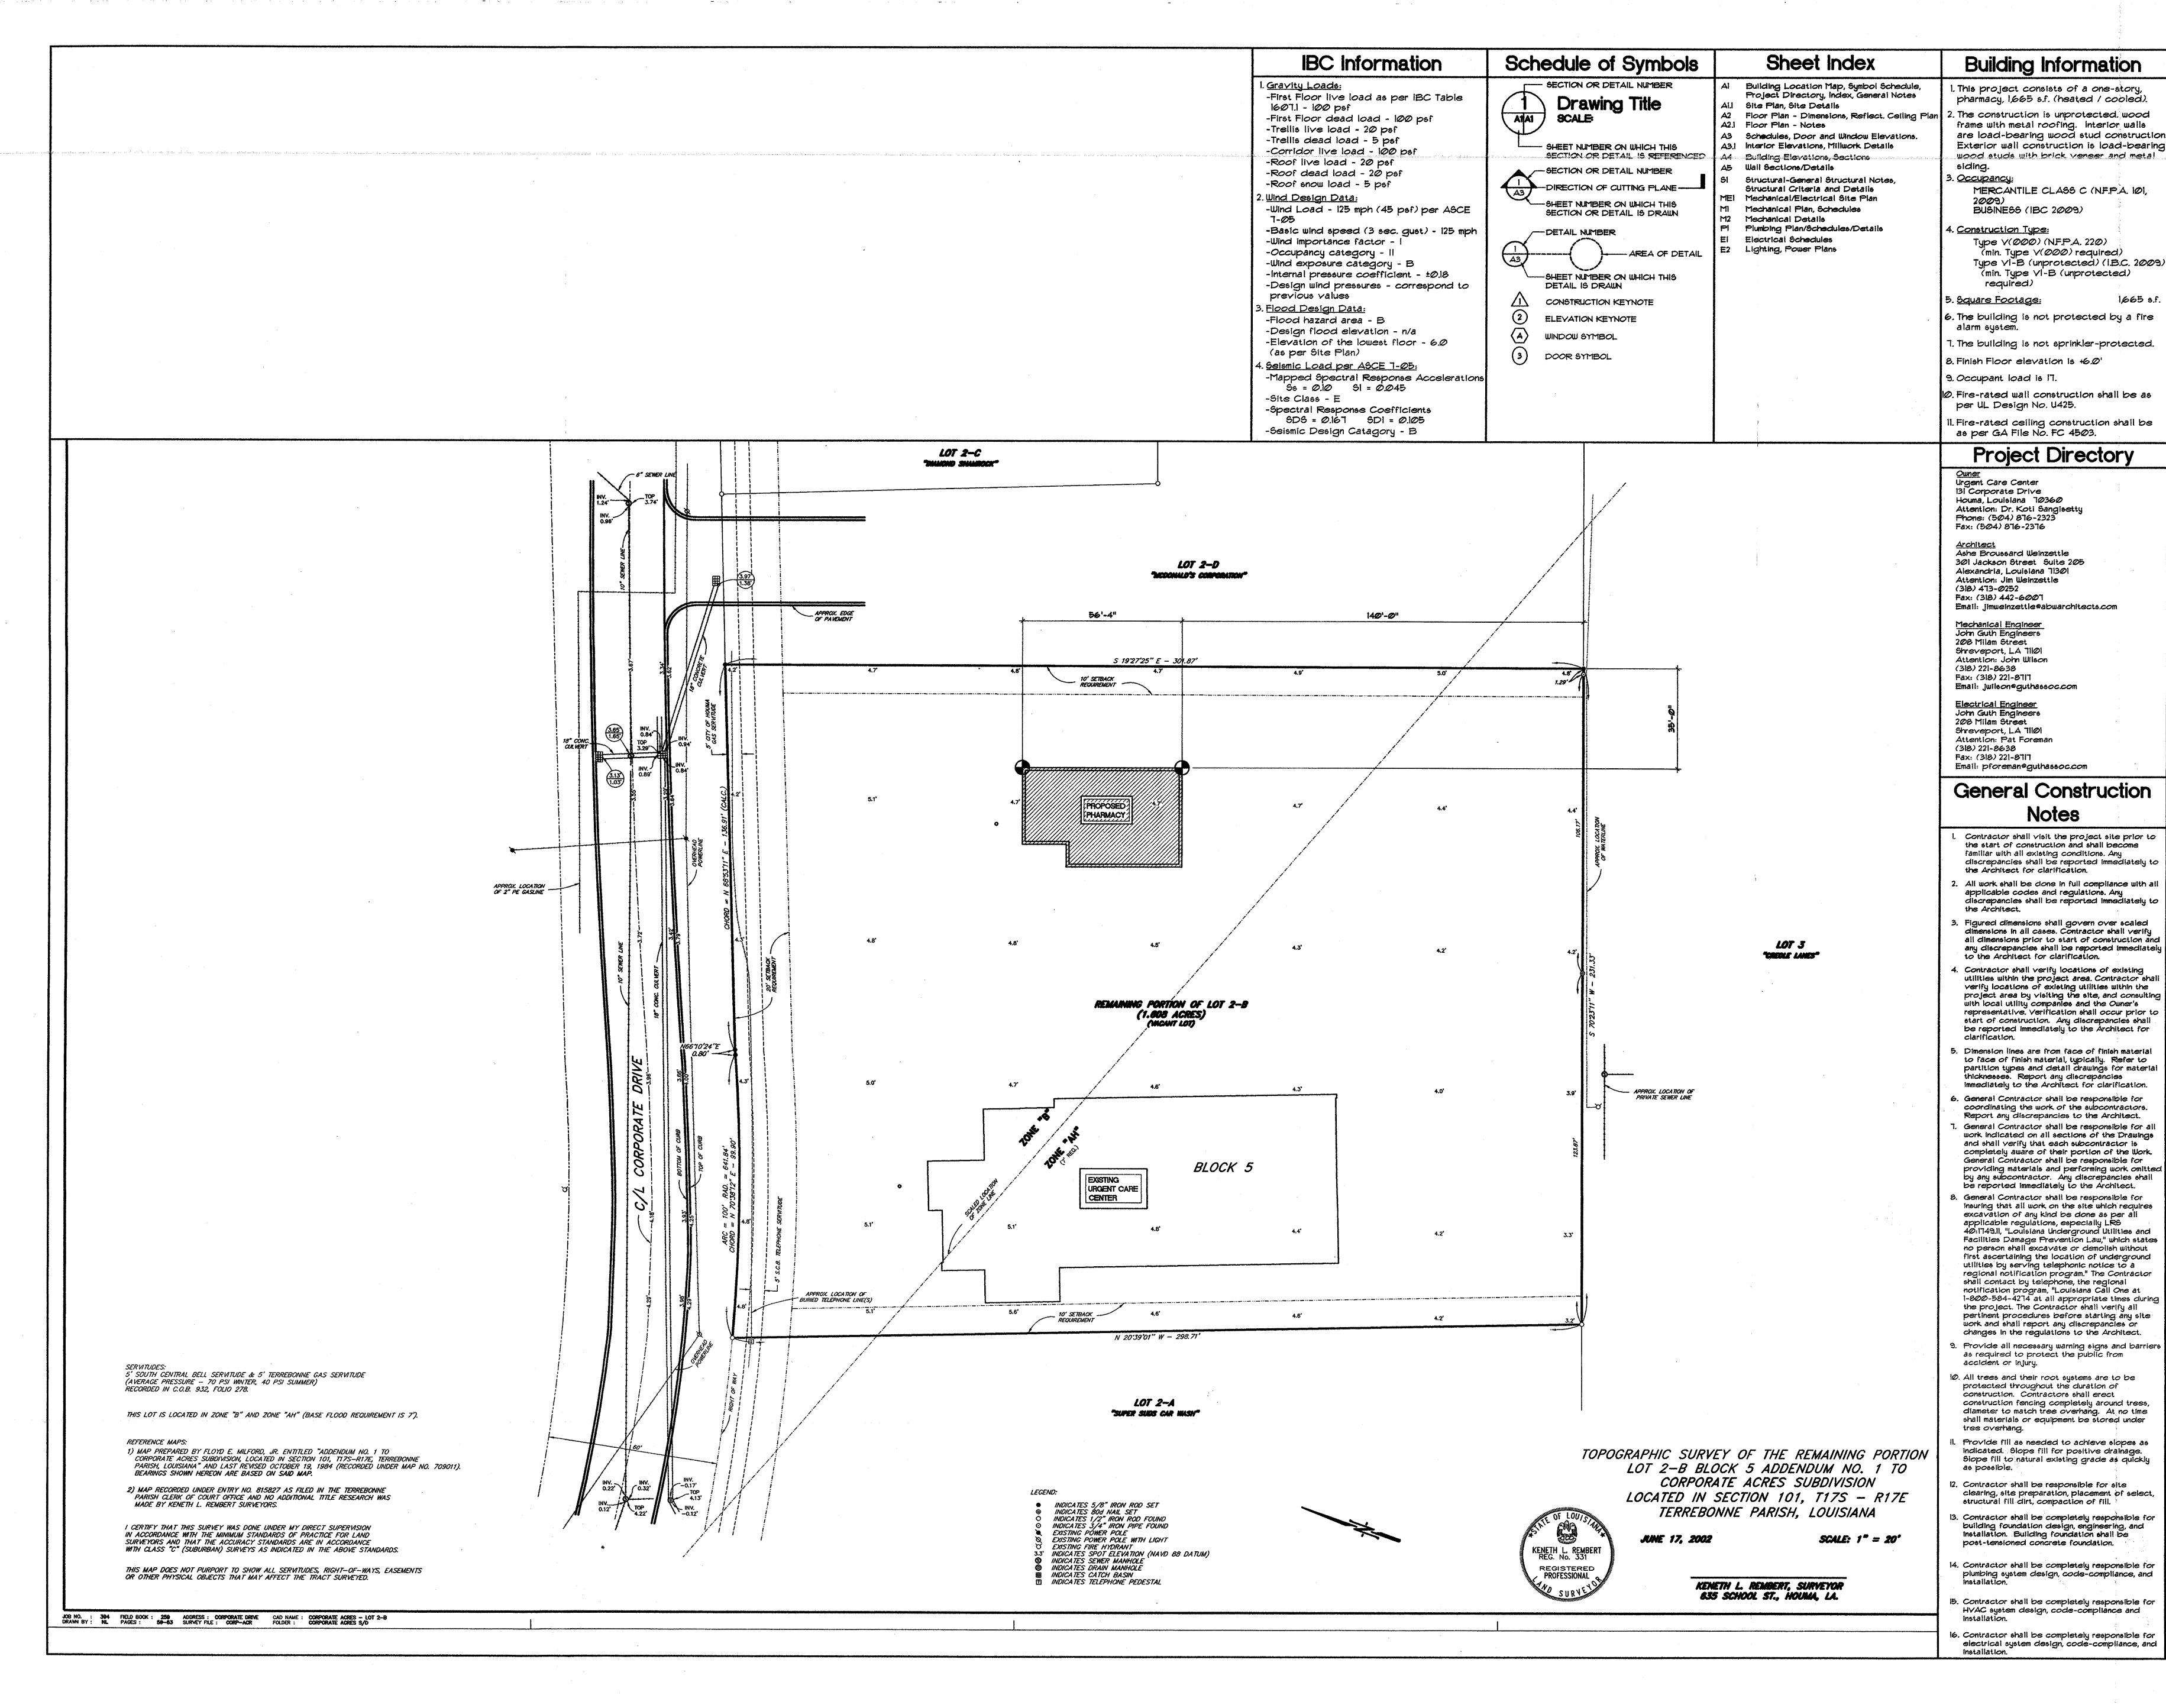

## I. CONVENE AS THE ZONING AND LAND USE COMMISSION

- A. INVOCATION & PLEDGE OF ALLEGIANCE
- B. ROLL CALL
- C. APPROVAL OF MINUTES:
  - 1. Approval of Minutes of Zoning and Land Use Commission for the Regular Meeting of September 15, 2011
- D. COMMUNICATIONS
- E. PUBLIC HEARING:
  - 1. Rezone from R-1 (Single-Family Residential District) to MS (Medical Services District) 600 Williams Avenue, Houma, Louisiana; T.P.C.G., applicant
- F. NEW BUSINESS:
  - 1. Planned Building Group:
    - a) Placement of an additional commercial structure (pharmacy), 131 Corporate Drive; Dr. Koti Sangisetty, Houma Urgent Care, applicant
    - b) Placement of an additional structure for commercial use (snowball stand & seafood sales), 7097 Park Avenue, Danny & Lisa Luke, applicants
  - 2. Preliminary Hearing:
    - a) Rezone from R-1 (Single-Family Residential District) to I-1 (Light Industrial District) Portion of Revised Lot 16, Block 13, Mulberry Estates, 474 Keeley Ann Drive, Houma, Louisiana; Jon Gonsoulin, applicant, and call a Public Hearing on said matter for Thursday, November 17, 2011 at 6:00 p.m. - WITHDRAWN 10/18/2011
- G. STAFF REPORT
- H. COMMISSION COMMENTS:
  - 1. Planning Commissioners' Comments
  - 2. Chairman's Comments
- I. PUBLIC COMMENTS
- J. ADJOURN