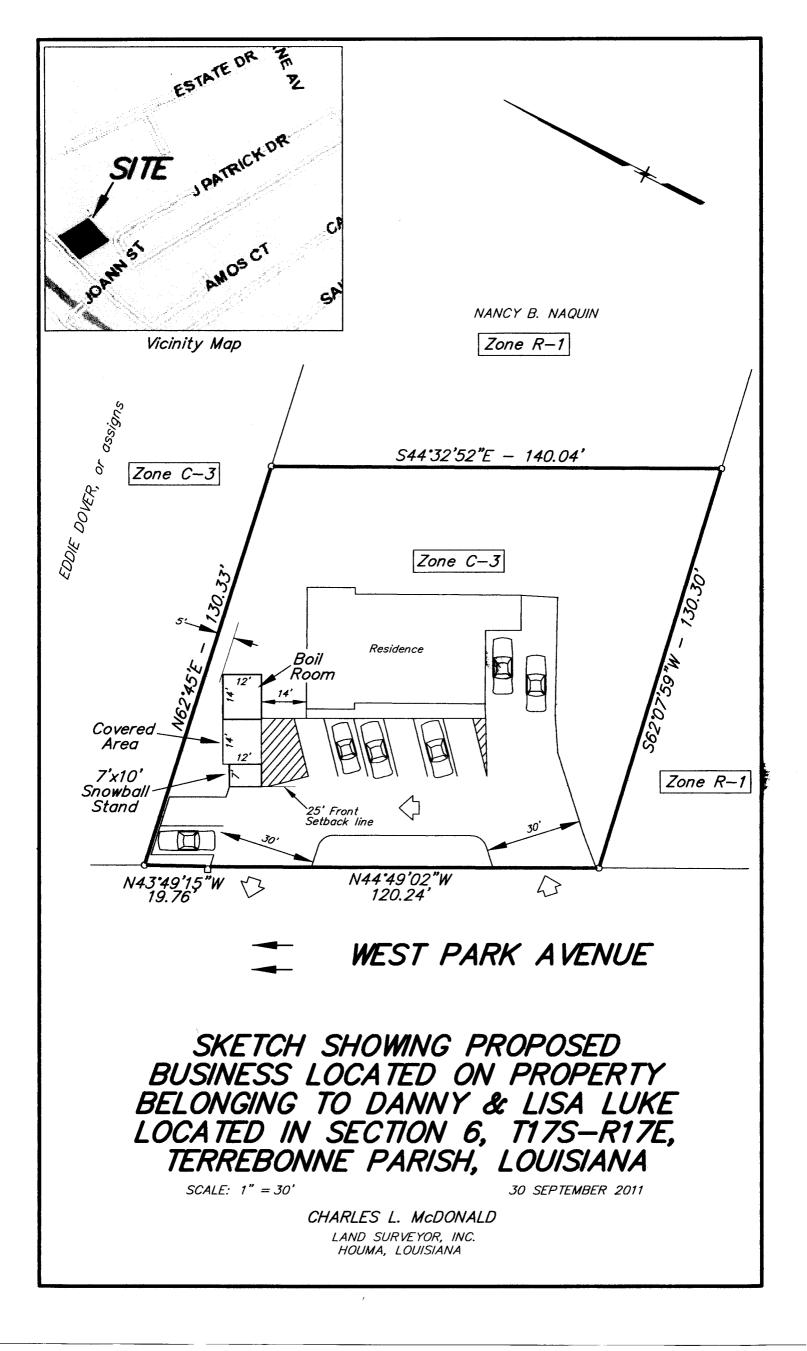

## I. CONVENE AS THE ZONING AND LAND USE COMMISSION

- A. INVOCATION & PLEDGE OF ALLEGIANCE
- B. ROLL CALL
- C. APPROVAL OF MINUTES:
  - 1. Approval of Minutes of Zoning and Land Use Commission for the Regular Meeting of September 15, 2011
- D. COMMUNICATIONS
- E. PUBLIC HEARING:
  - 1. Rezone from R-1 (Single-Family Residential District) to MS (Medical Services District) 600 Williams Avenue, Houma, Louisiana; T.P.C.G., applicant
- F. NEW BUSINESS:
  - 1. Planned Building Group:
    - a) Placement of an additional commercial structure (pharmacy), 131 Corporate Drive; Dr. Koti Sangisetty, Houma Urgent Care, applicant
    - b) Placement of an additional structure for commercial use (snowball stand & seafood sales), 7097 Park Avenue, Danny & Lisa Luke, applicants
  - 2. Preliminary Hearing:
    - a) Rezone from R-1 (Single-Family Residential District) to I-1 (Light Industrial District) Portion of Revised Lot 16, Block 13, Mulberry Estates, 474 Keeley Ann Drive, Houma, Louisiana; Jon Gonsoulin, applicant, and call a Public Hearing on said matter for Thursday, November 17, 2011 at 6:00 p.m. - WITHDRAWN 10/18/2011
- G. STAFF REPORT
- H. COMMISSION COMMENTS:
  - 1. Planning Commissioners' Comments
  - 2. Chairman's Comments
- I. PUBLIC COMMENTS
- J. ADJOURN

#### E. COMMUNICATIONS

F. APPLICATIONS:

1. a) Subdivision: <u>Sonoco Mobile Home Park</u> Approval Requested: <u>Process B, Mobile Home Park</u>

Location: 5434 West Main Street, Terrebonne Parish, LA Government Districts: Council District 4 / Bayou Cane Fire District

Developer: J & D Sontheimer Properties, L.L.C.
Surveyor: Keneth L. Rembert Land Surveyors

b) Public Hearing

c) Consider Approval of Said Application

2. a) Subdivision: <u>Survey of Tracts "A-1" and "A-2", Property of Russell A. Portier</u>