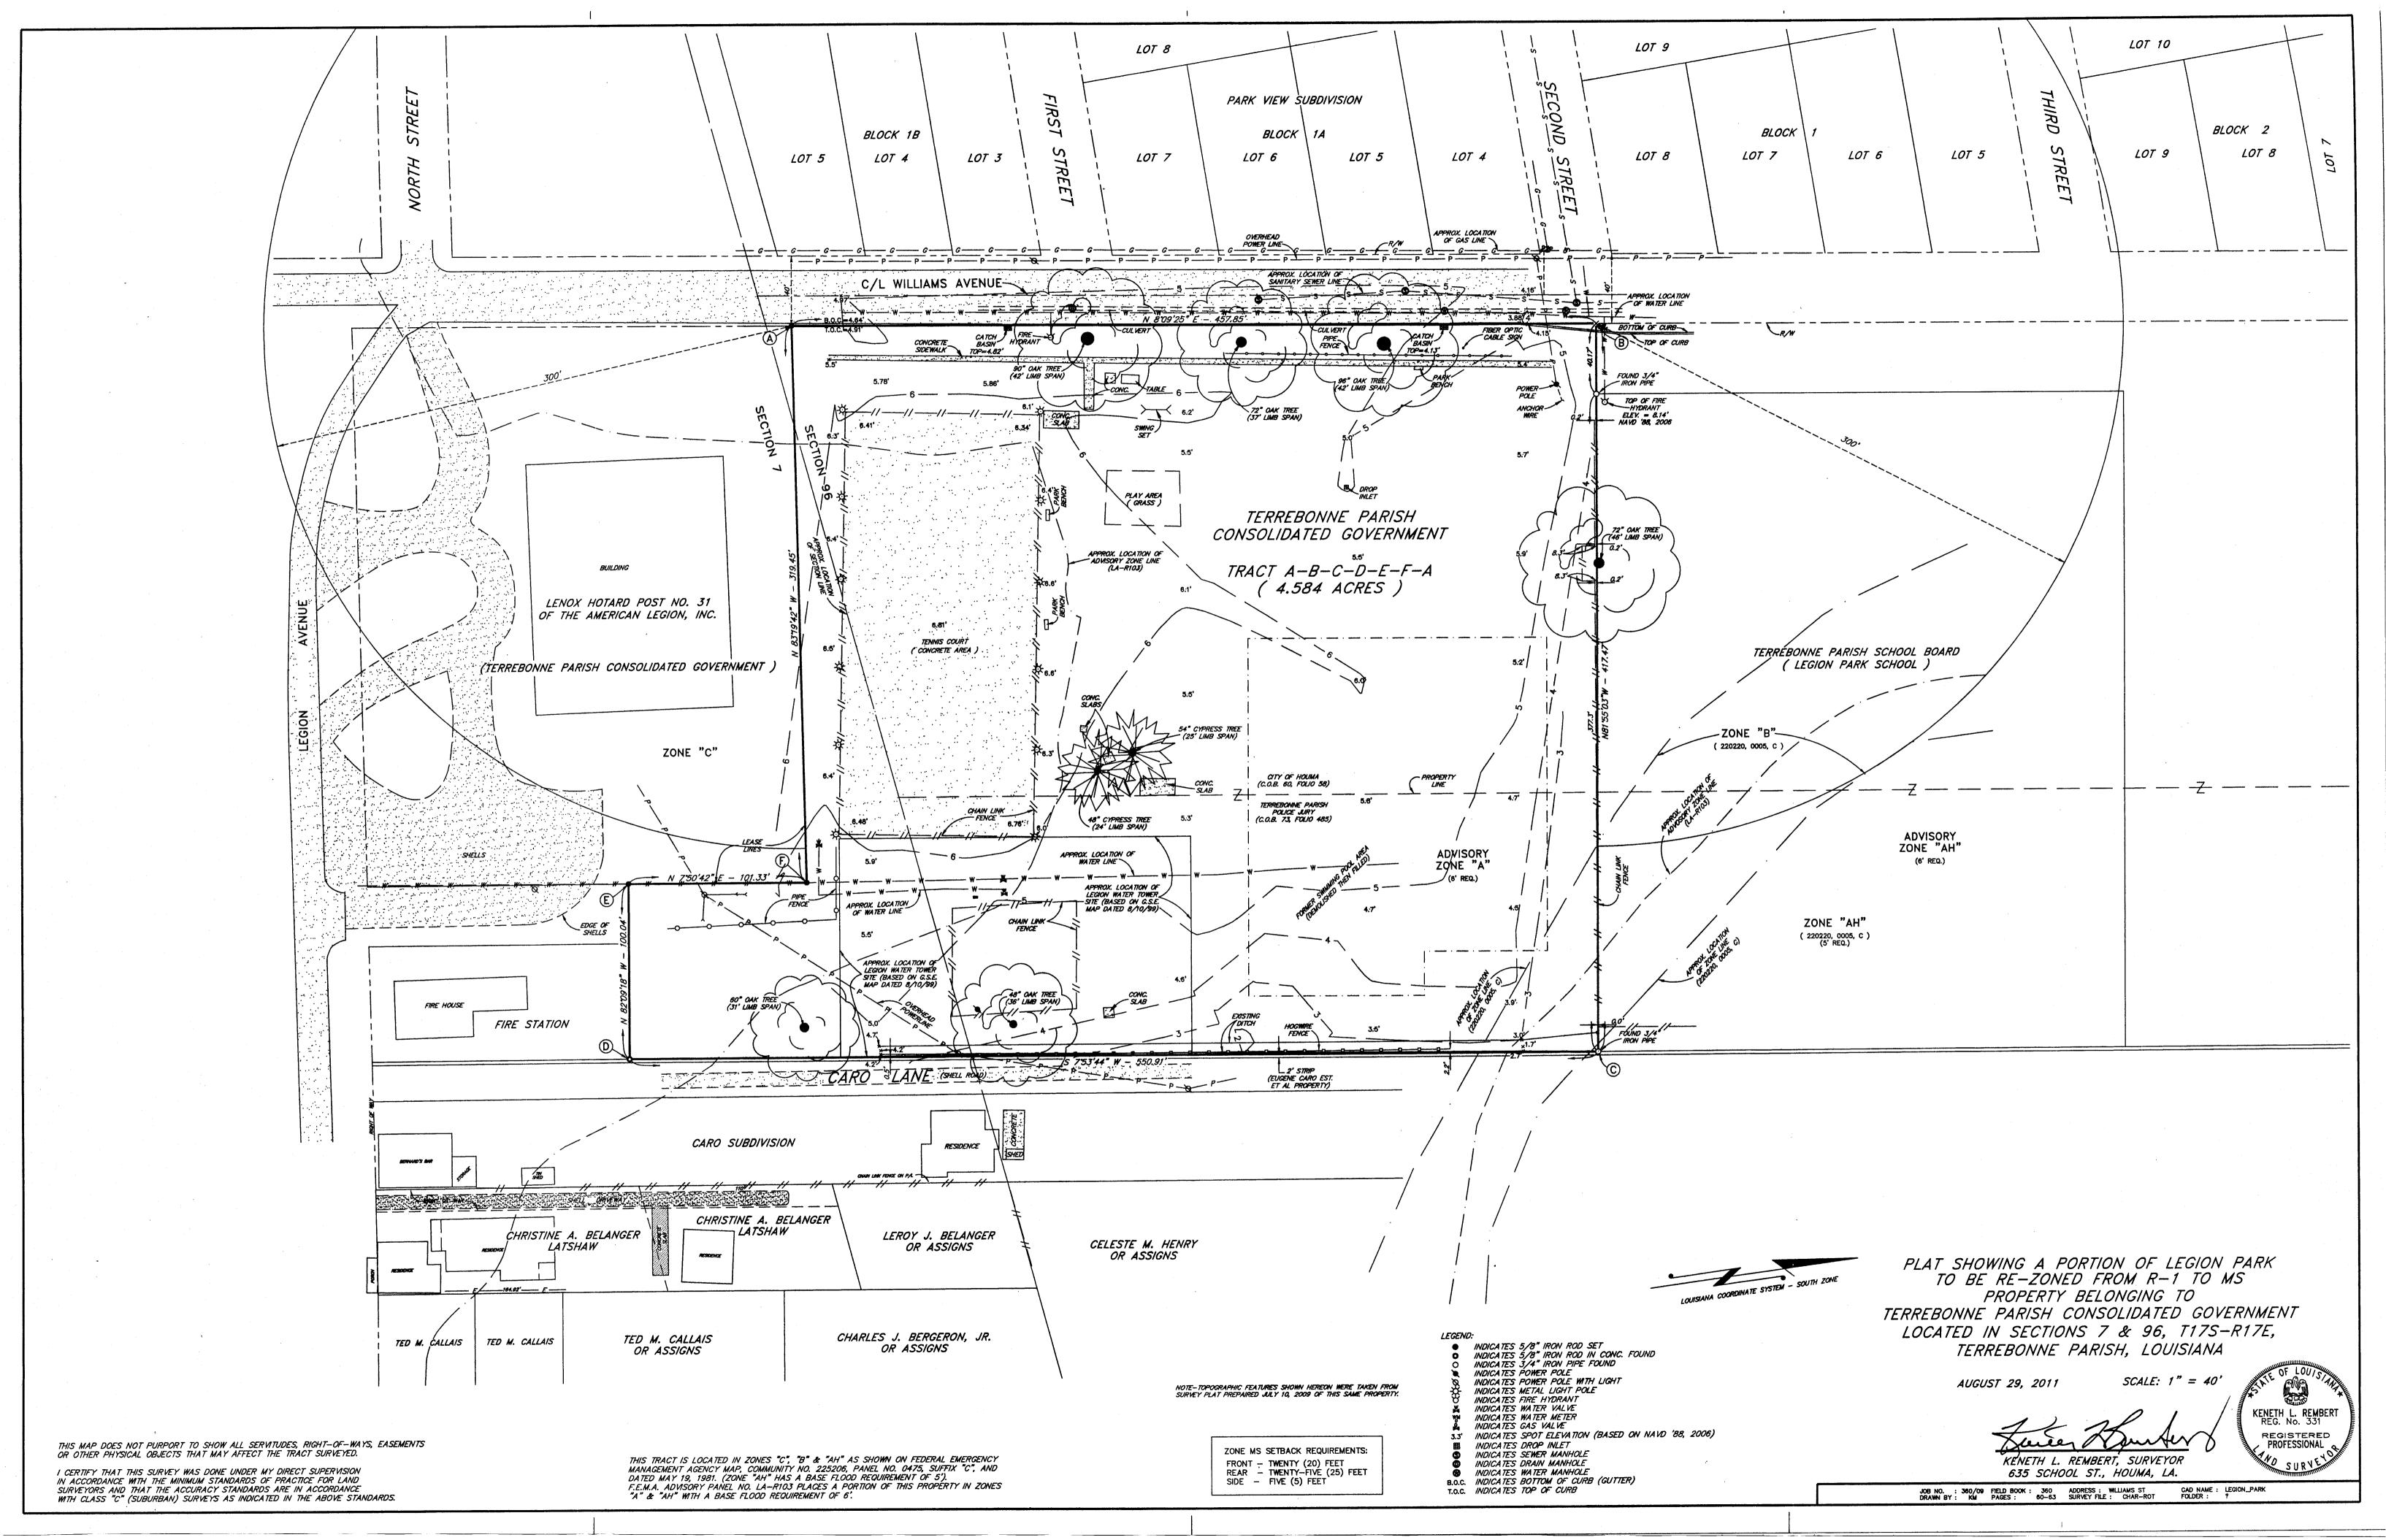

## I. CONVENE AS THE ZONING AND LAND USE COMMISSION

- A. INVOCATION & PLEDGE OF ALLEGIANCE
- B. ROLL CALL
- C. APPROVAL OF MINUTES:
  - 1. Approval of Minutes of Zoning and Land Use Commission for the Regular Meeting of September 15, 2011
- D. COMMUNICATIONS
- E. PUBLIC HEARING:
  - 1. Rezone from R-1 (Single-Family Residential District) to MS (Medical Services District) 600 Williams Avenue, Houma, Louisiana; T.P.C.G., applicant
- F. NEW BUSINESS:
  - 1. Planned Building Group:
    - a) Placement of an additional commercial structure (pharmacy), 131 Corporate Drive; Dr. Koti Sangisetty, Houma Urgent Care, applicant
    - b) Placement of an additional structure for commercial use (snowball stand & seafood sales), 7097 Park Avenue, Danny & Lisa Luke, applicants
  - 2. Preliminary Hearing:
    - a) Rezone from R-1 (Single-Family Residential District) to I-1 (Light Industrial District) Portion of Revised Lot 16, Block 13, Mulberry Estates, 474 Keeley Ann Drive, Houma, Louisiana; Jon Gonsoulin, applicant, and call a Public Hearing on said matter for Thursday, November 17, 2011 at 6:00 p.m. - WITHDRAWN 10/18/2011
- G. STAFF REPORT
- H. COMMISSION COMMENTS:
  - 1. Planning Commissioners' Comments
  - 2. Chairman's Comments
- I. PUBLIC COMMENTS
- J. ADJOURN