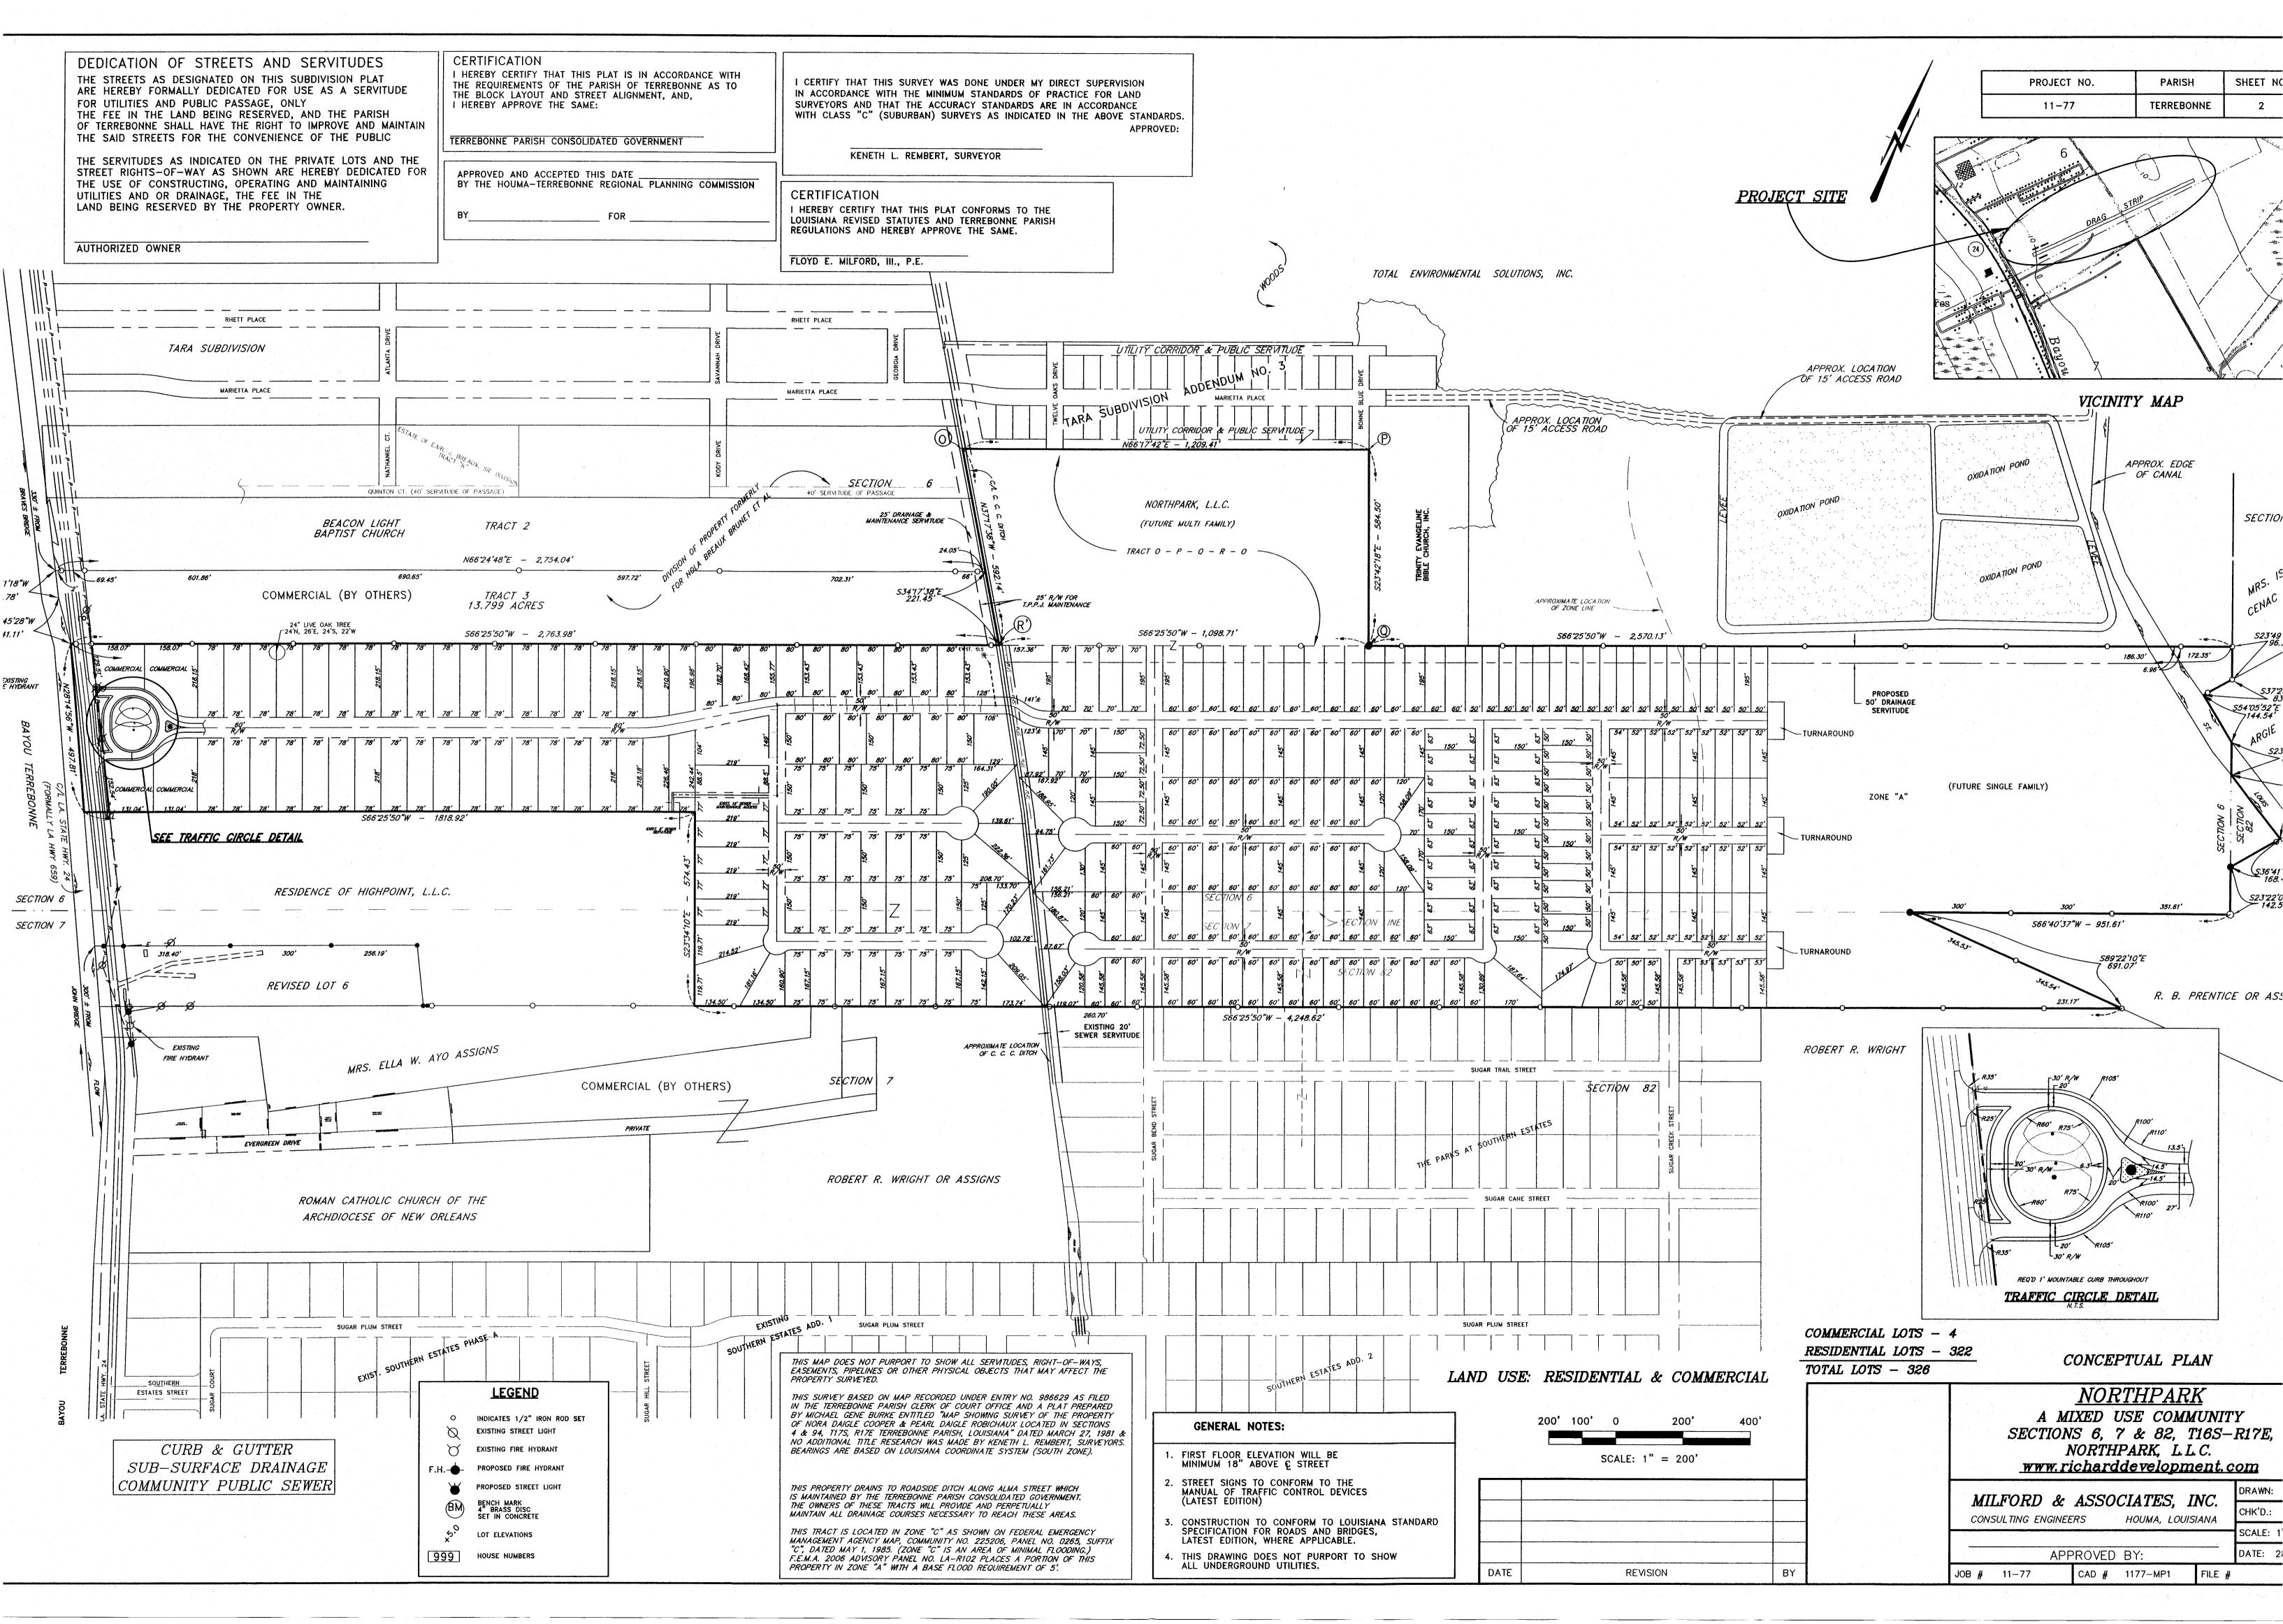

Developer: Russell A. Portier

Surveyor: <u>Keneth L. Rembert Land Surveyors</u>

b) Public Hearing

c) Consider Approval of Said Application

3. a) Subdivision: <u>Northpark</u>

Approval Requested: Process C, Major Subdivision-Conceptual
Location: 4495 West Park Ave., Terrebonne Parish, LA
Government Districts: Council District 4 / Bayou Cane Fire District

Developer: Northpark, LLC

Surveyor: <u>Milford & Associates, Inc.</u>

b) Consider Approval of Said Application

4. a) Subdivision: <u>Olde Towne Commons</u>

Approval Requested: <u>Process C, Major Subdivision-Conceptual & Preliminary</u>