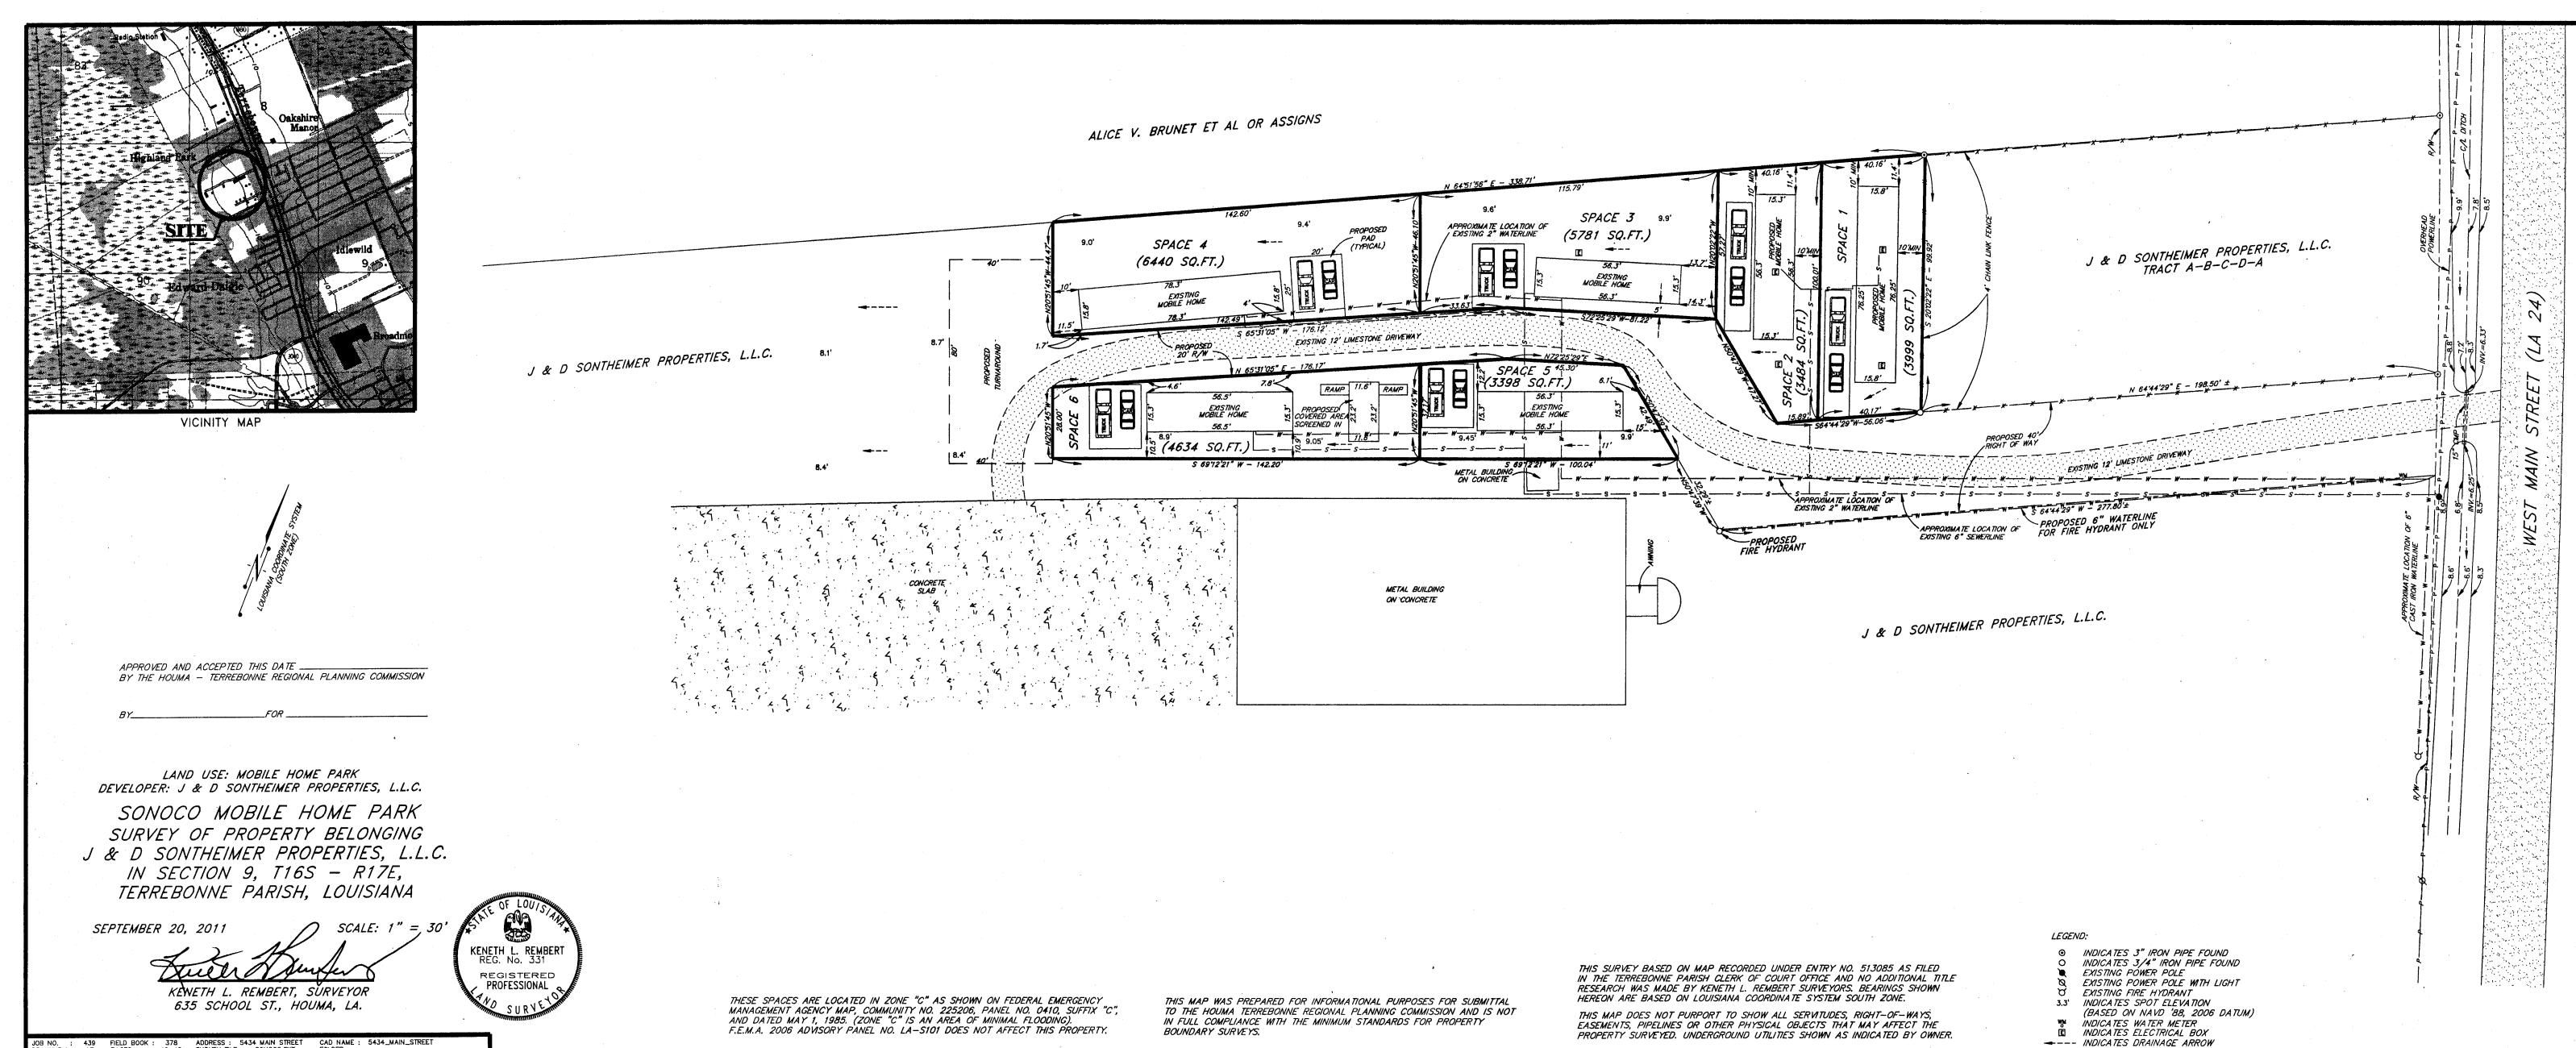

#### E. COMMUNICATIONS

F. APPLICATIONS:

1. a) Subdivision: <u>Sonoco Mobile Home Park</u> Approval Requested: <u>Process B, Mobile Home Park</u>

Location: 5434 West Main Street, Terrebonne Parish, LA Government Districts: Council District 4 / Bayou Cane Fire District

Developer: J & D Sontheimer Properties, L.L.C.
Surveyor: Keneth L. Rembert Land Surveyors

b) Public Hearing

c) Consider Approval of Said Application

2. a) Subdivision: <u>Survey of Tracts "A-1" and "A-2", Property of Russell A. Portier</u>