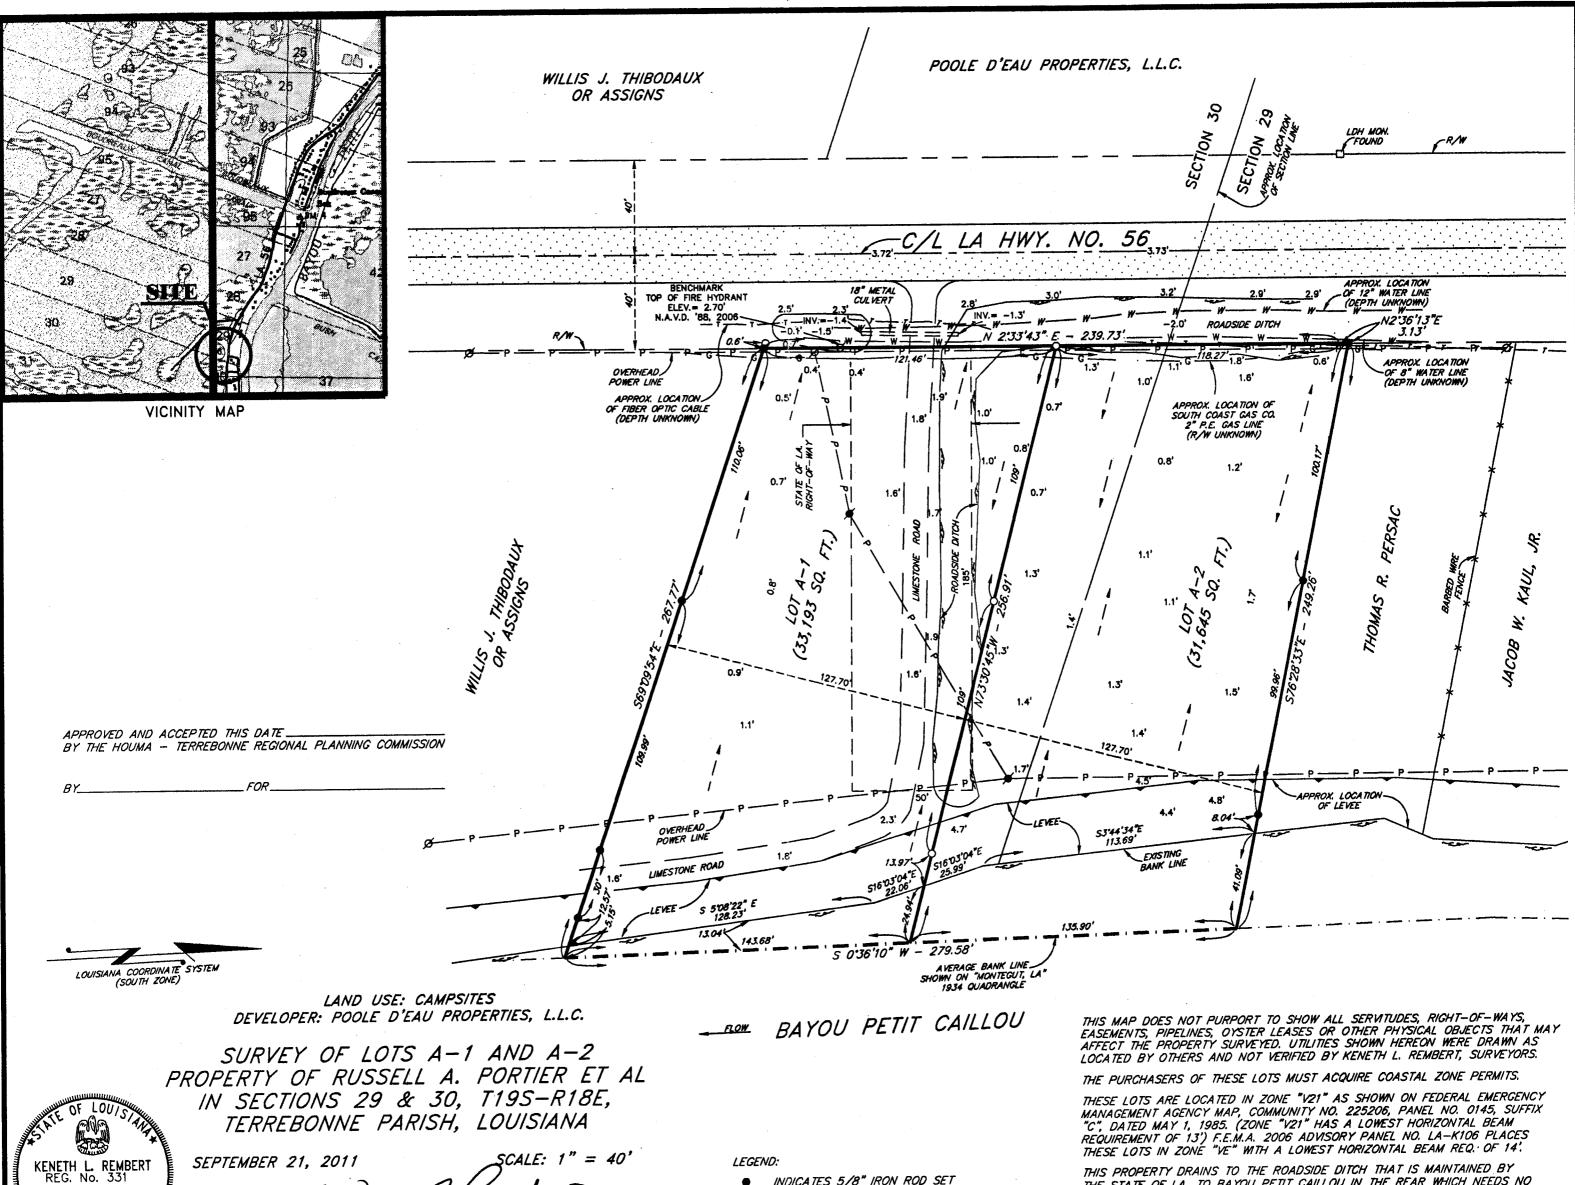

Developer: J & D Sontheimer Properties, L.L.C.
Surveyor: Keneth L. Rembert Land Surveyors

b) Public Hearing

c) Consider Approval of Said Application

2. a) Subdivision: <u>Survey of Tracts "A-1" and "A-2", Property of Russell A. Portier</u>

Approval Requested: <u>Process D, Minor Subdivision</u>

Location: Between 6435 LA Hwy. 56 and 6443 LA Hwy. 56, Terrebonne Parish, LA

Government Districts: Council District 9 / Little Caillou Fire District

Developer: Russell A. Portier

Surveyor: <u>Keneth L. Rembert Land Surveyors</u>

b) Public Hearing

c) Consider Approval of Said Application

3. a) Subdivision: <u>Northpark</u>

Approval Requested: Process C, Major Subdivision-Conceptual
Location: 4495 West Park Ave., Terrebonne Parish, LA
Government Districts: Council District 4 / Bayou Cane Fire District