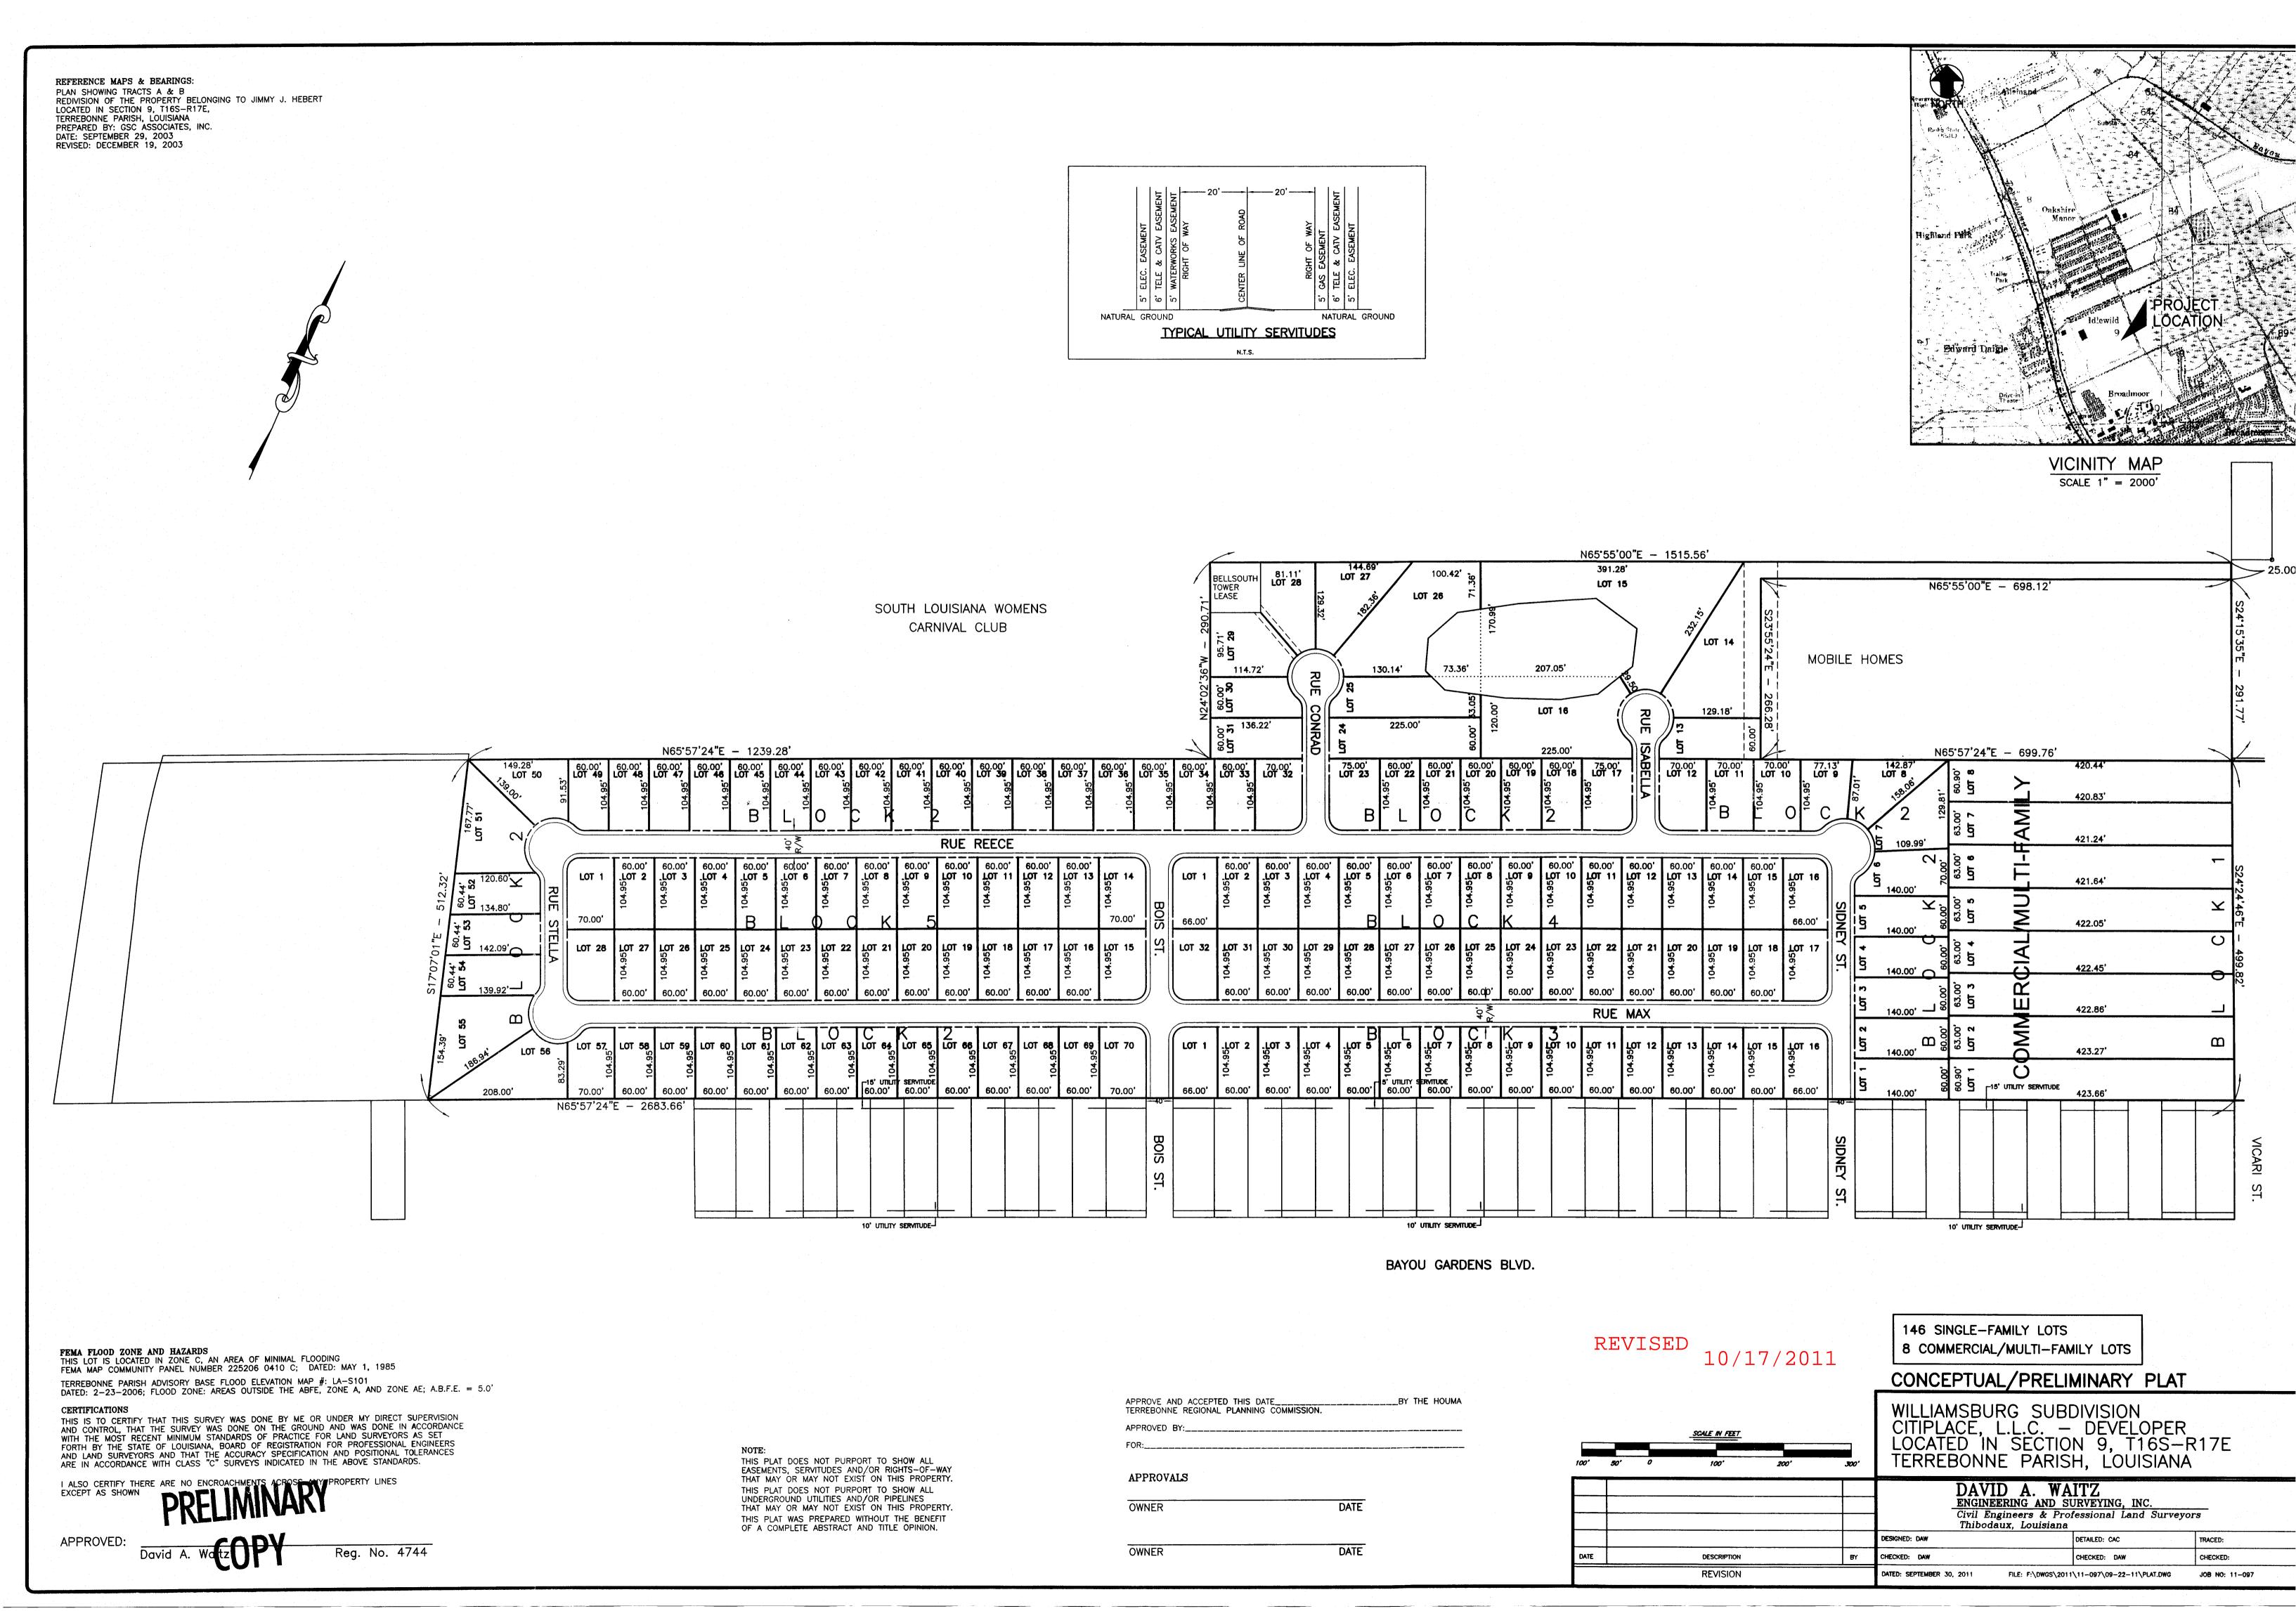

b) Public Hearing

c) Consider Approval of Said Application

5. a) Subdivision: <u>Williamsburg Subdivision</u>

Approval Requested: Process C, Major Subdivision-Conceptual & Preliminary
Location: Bayou Gardens Blvd. & Vicari Street, Terrebonne Parish, LA

Government Districts: Council District 3 / Bayou Cane Fire District

Developer: <u>Citiplace, L.L.C.</u>

Surveyor: <u>David A. Waitz Engineering & Surveying, Inc.</u>

b) Public Hearing

c) Consider Approval of Said Application