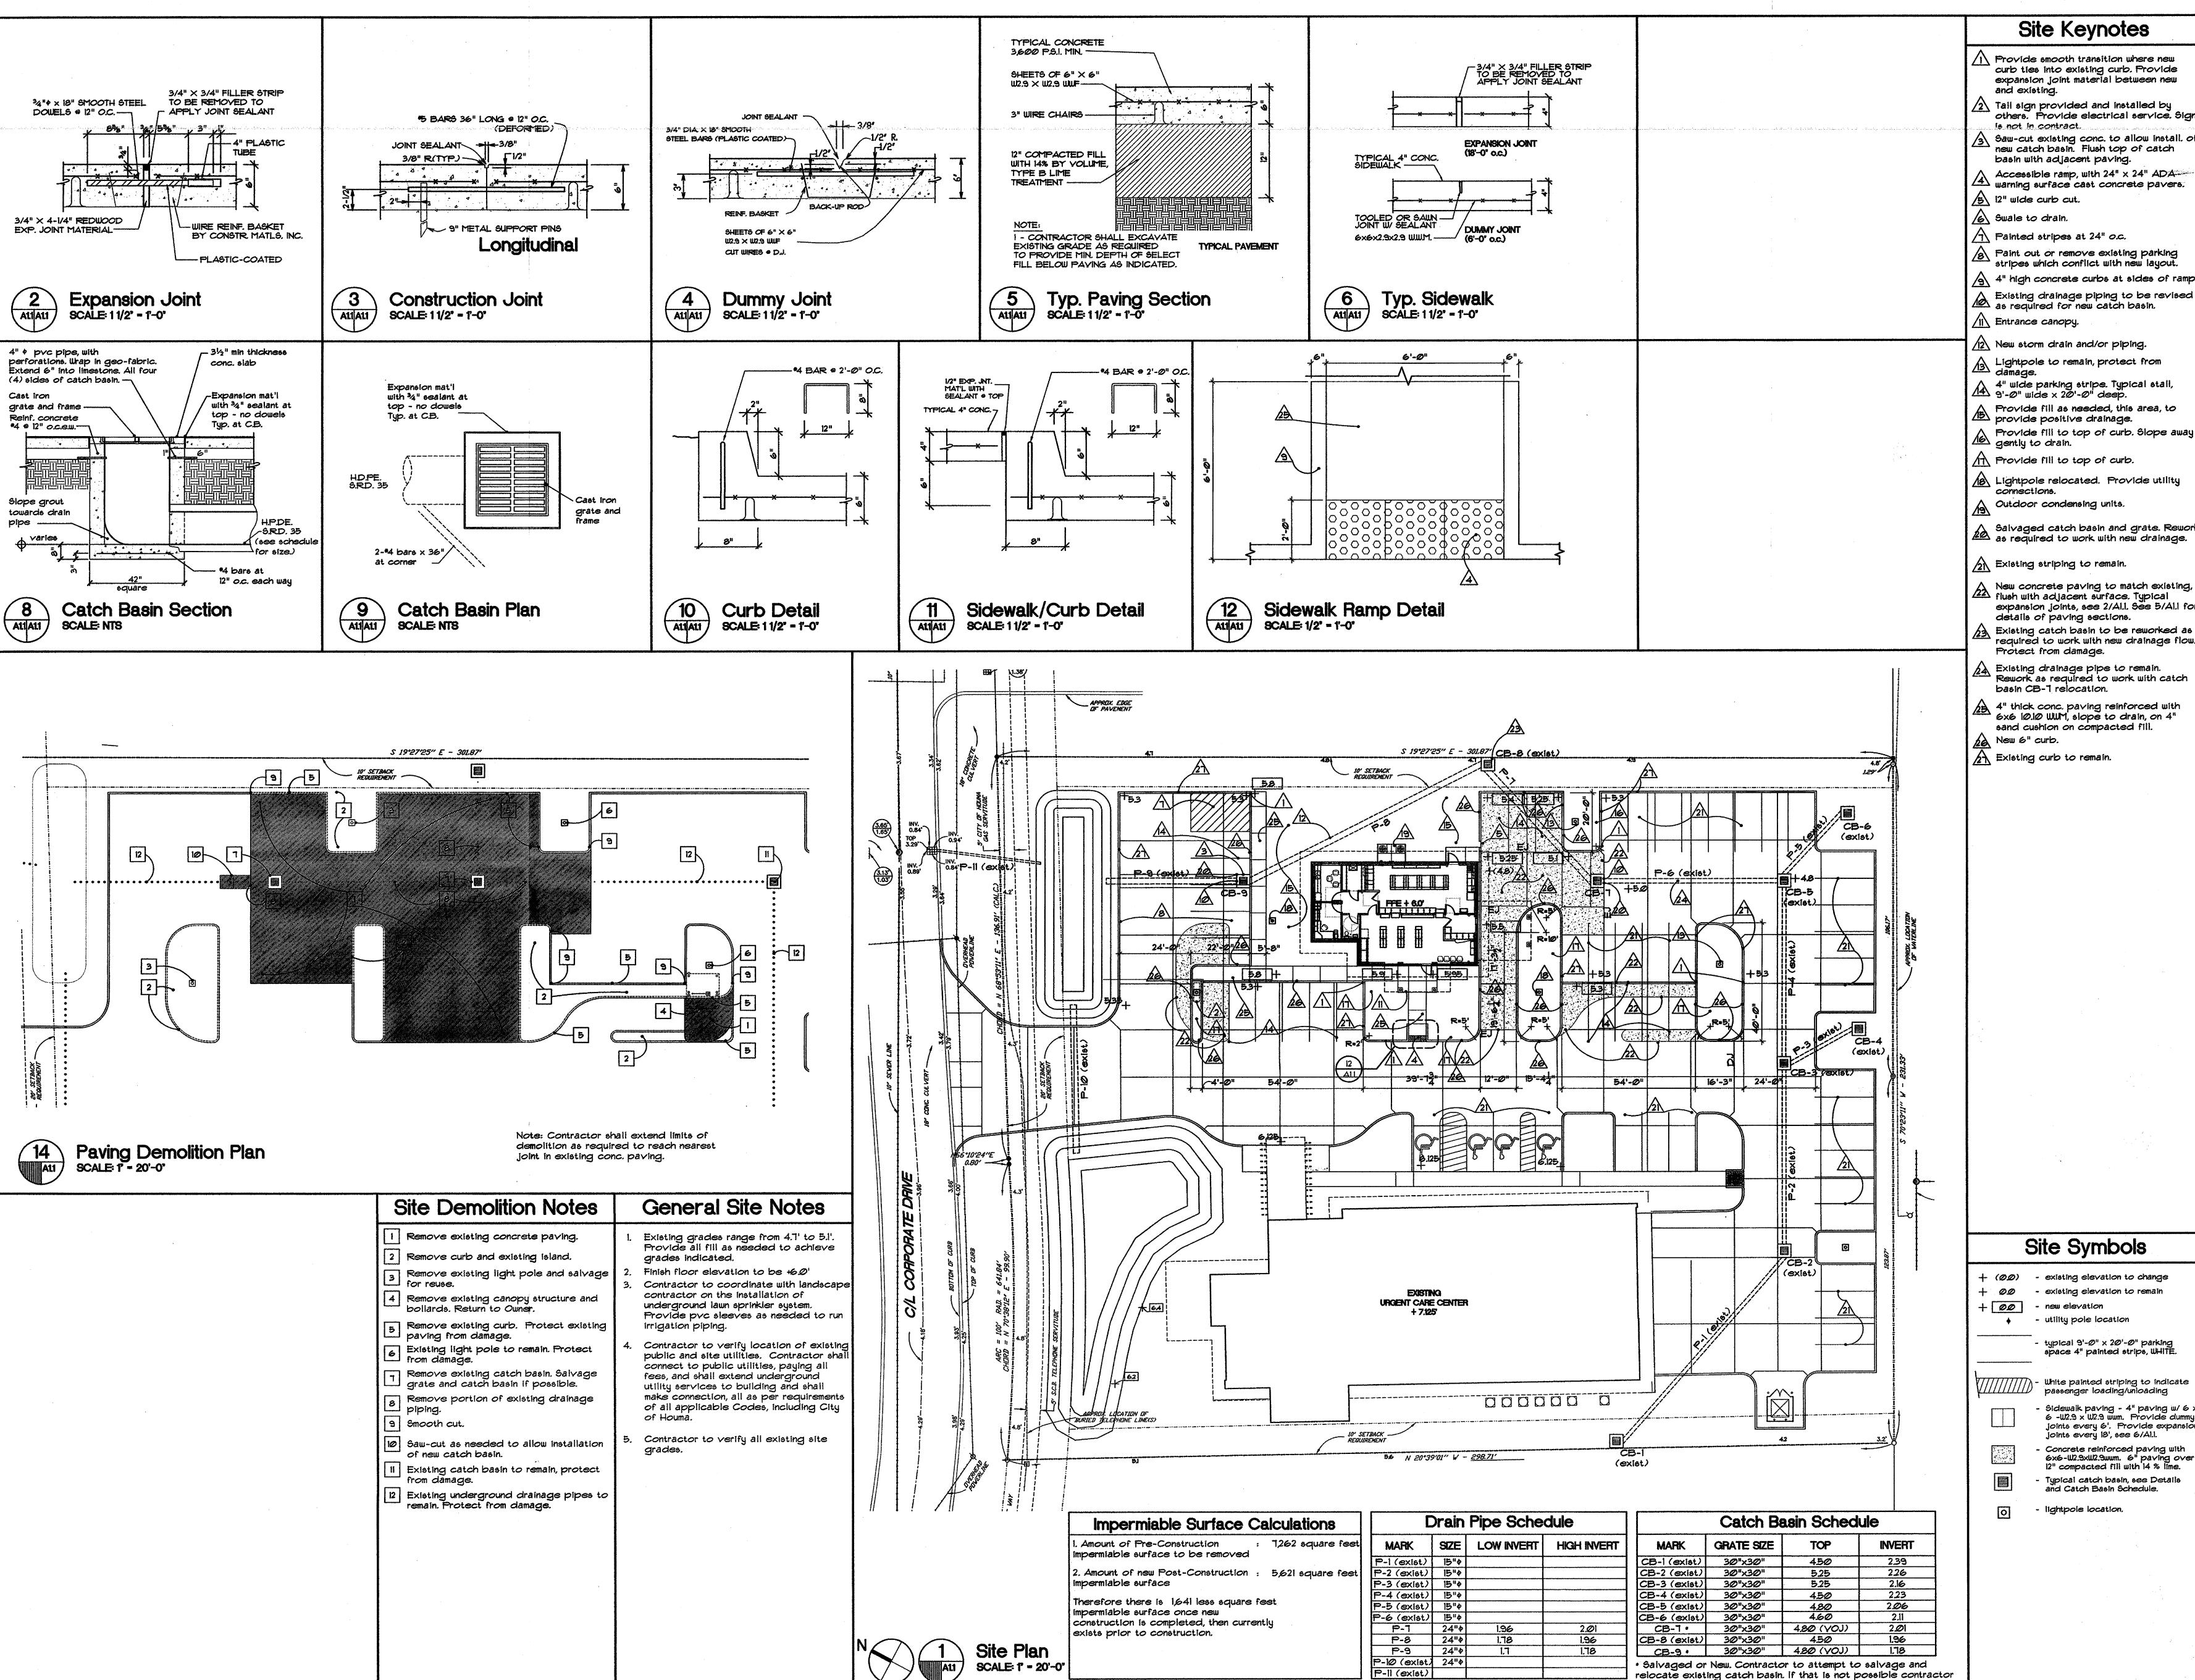

## I. CONVENE AS THE ZONING AND LAND USE COMMISSION

- A. INVOCATION & PLEDGE OF ALLEGIANCE
- B. ROLL CALL
- C. APPROVAL OF MINUTES:
  - 1. Approval of Minutes of Zoning and Land Use Commission for the Regular Meeting of September 15, 2011
- D. COMMUNICATIONS
- E. PUBLIC HEARING:
  - 1. Rezone from R-1 (Single-Family Residential District) to MS (Medical Services District) 600 Williams Avenue, Houma, Louisiana; T.P.C.G., applicant
- F. NEW BUSINESS:
  - 1. Planned Building Group:
    - a) Placement of an additional commercial structure (pharmacy), 131 Corporate Drive; Dr. Koti Sangisetty, Houma Urgent Care, applicant
    - b) Placement of an additional structure for commercial use (snowball stand & seafood sales), 7097 Park Avenue, Danny & Lisa Luke, applicants
  - 2. Preliminary Hearing:
    - a) Rezone from R-1 (Single-Family Residential District) to I-1 (Light Industrial District) Portion of Revised Lot 16, Block 13, Mulberry Estates, 474 Keeley Ann Drive, Houma, Louisiana; Jon Gonsoulin, applicant, and call a Public Hearing on said matter for Thursday, November 17, 2011 at 6:00 p.m. - WITHDRAWN 10/18/2011
- G. STAFF REPORT
- H. COMMISSION COMMENTS:
  - 1. Planning Commissioners' Comments
  - 2. Chairman's Comments
- I. PUBLIC COMMENTS
- J. ADJOURN