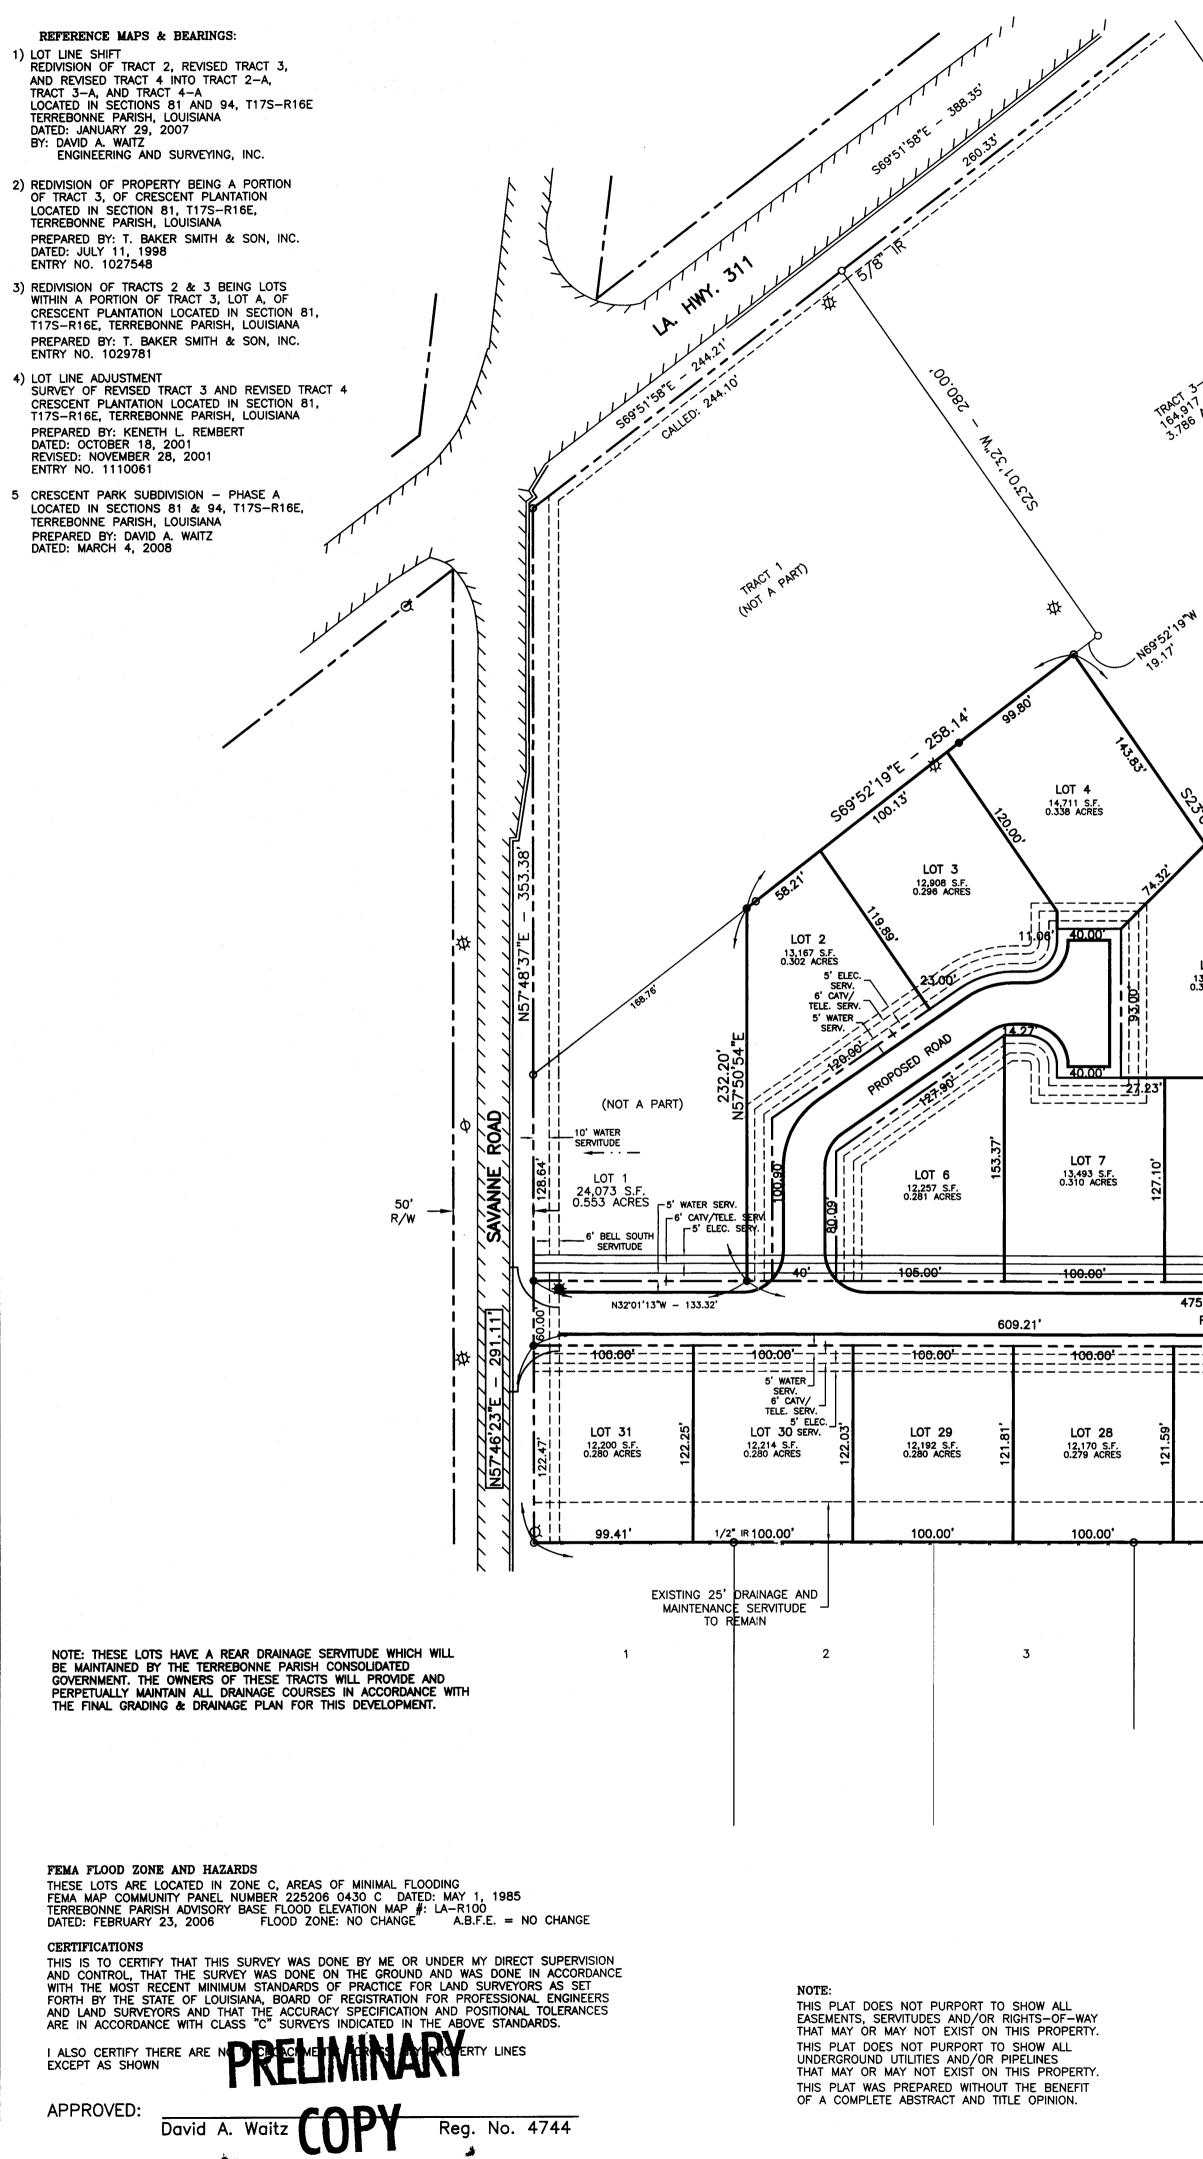

- b) Public Hearing
- c) Consider Approval of Said Application

| 3. | a) | Subdivision:          | Crescent Place Subdivision                            |
|----|----|-----------------------|-------------------------------------------------------|
|    |    | Approval Requested:   | Process C, Major Subdivision-Conceptual & Preliminary |
|    |    | Location:             | 1323 Savanne Road, Terrebonne Parish, LA              |
|    |    | Government Districts: | Council District 6 / Bayou Cane Fire District         |
|    |    | Developer:            | Savanne Road Carwash, L.L.C.                          |
|    |    | Surveyor:             | David A. Waitz Engineering & Surveying, Inc.          |

- b) Public Hearing
- c) Consider Approval of Said Application

| 4. | a) | Subdivision:          | <u>Trinity Commercial Park, Addendum No. 1</u> |
|----|----|-----------------------|------------------------------------------------|
|    |    | Approval Requested:   | Process C, Major Subdivision-Engineering       |
|    |    | Location:             | Olympian Offshore Lane, Terrebonne Parish, LA  |
|    |    | Government Districts: | Council District 2 / Schriever Fire District   |
|    |    | Developer:            | Annie 1, LLC                                   |
|    |    | Engineer:             | Milford & Associates, Inc.                     |
|    |    |                       |                                                |