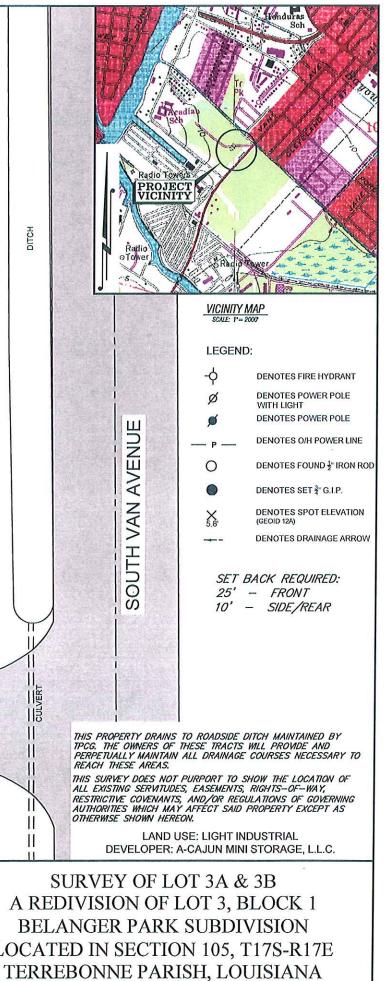

#### Cubdinision 3.

| a) | Subdivision:          | Lot 3A & 3B, A Redivision of Lot 3, Block 1, Belanger Park Subdivision |
|----|-----------------------|------------------------------------------------------------------------|
|    | Approval Requested:   | Process D, Minor Subdivision                                           |
|    | Location:             | 380 South Van Avenue, Terrebonne Parish, LA                            |
|    | Government Districts: | Council District 1 / City of Houma Fire District                       |
|    | Developer:            | Bennett Porche                                                         |
|    | Surveyor:             | T. Baker Smith, LLC                                                    |
|    |                       |                                                                        |

- 4. The Chairman stated the next item on the agenda under Old Business was an application by Bennett Porche for a Process D, Minor Subdivision for Lot 3A & 3B, A Redivision of Lot 3, Block 1, Belanger Park Subdivision.
  - a) No one was present from T. Baker Smith, LLC to discuss the application.
  - b) Mr. Gordon discussed the Staff Report and read the memo from the Terrebonne Parish Engineering Division with regard to the development [See *ATTACHMENT D*].
  - c) Discussion was held with regard to no one being present to request the matter be tabled due to it being over 60 days and whether to deny the application.
  - d) The Chairman recognized Mr. Matt Ledet, T. Baker Smith, Inc., who was present for another matter and requested the matter be tabled rather than denying.
  - e) Mr. Erny moved, seconded by Mr. Thibodeaux: "THAT the HTRPC table the application by Bennett Porche for a Process D, Minor Subdivision for Lot 3A & 3B, A Redivision of Lot 3, Block 1, Belanger Park Subdivision until the next regular meeting of October 17, 2013 as per the Developer's request."

The Chairman called for a vote on the motion offered by Mr. Erny. THERE WAS RECORDED: YEAS: Mr. Elfert, Mr. Erny, Mrs. Foret, Mr. Kelley, Mr. Ostheimer, Mr. Schouest, and Mr. Thibodeaux; NAYS: None; ABSTAINING: Dr. Cloutier; ABSENT: Mr. Kurtz. THE CHAIRMAN DECLARED THE MOTION ADOPTED.