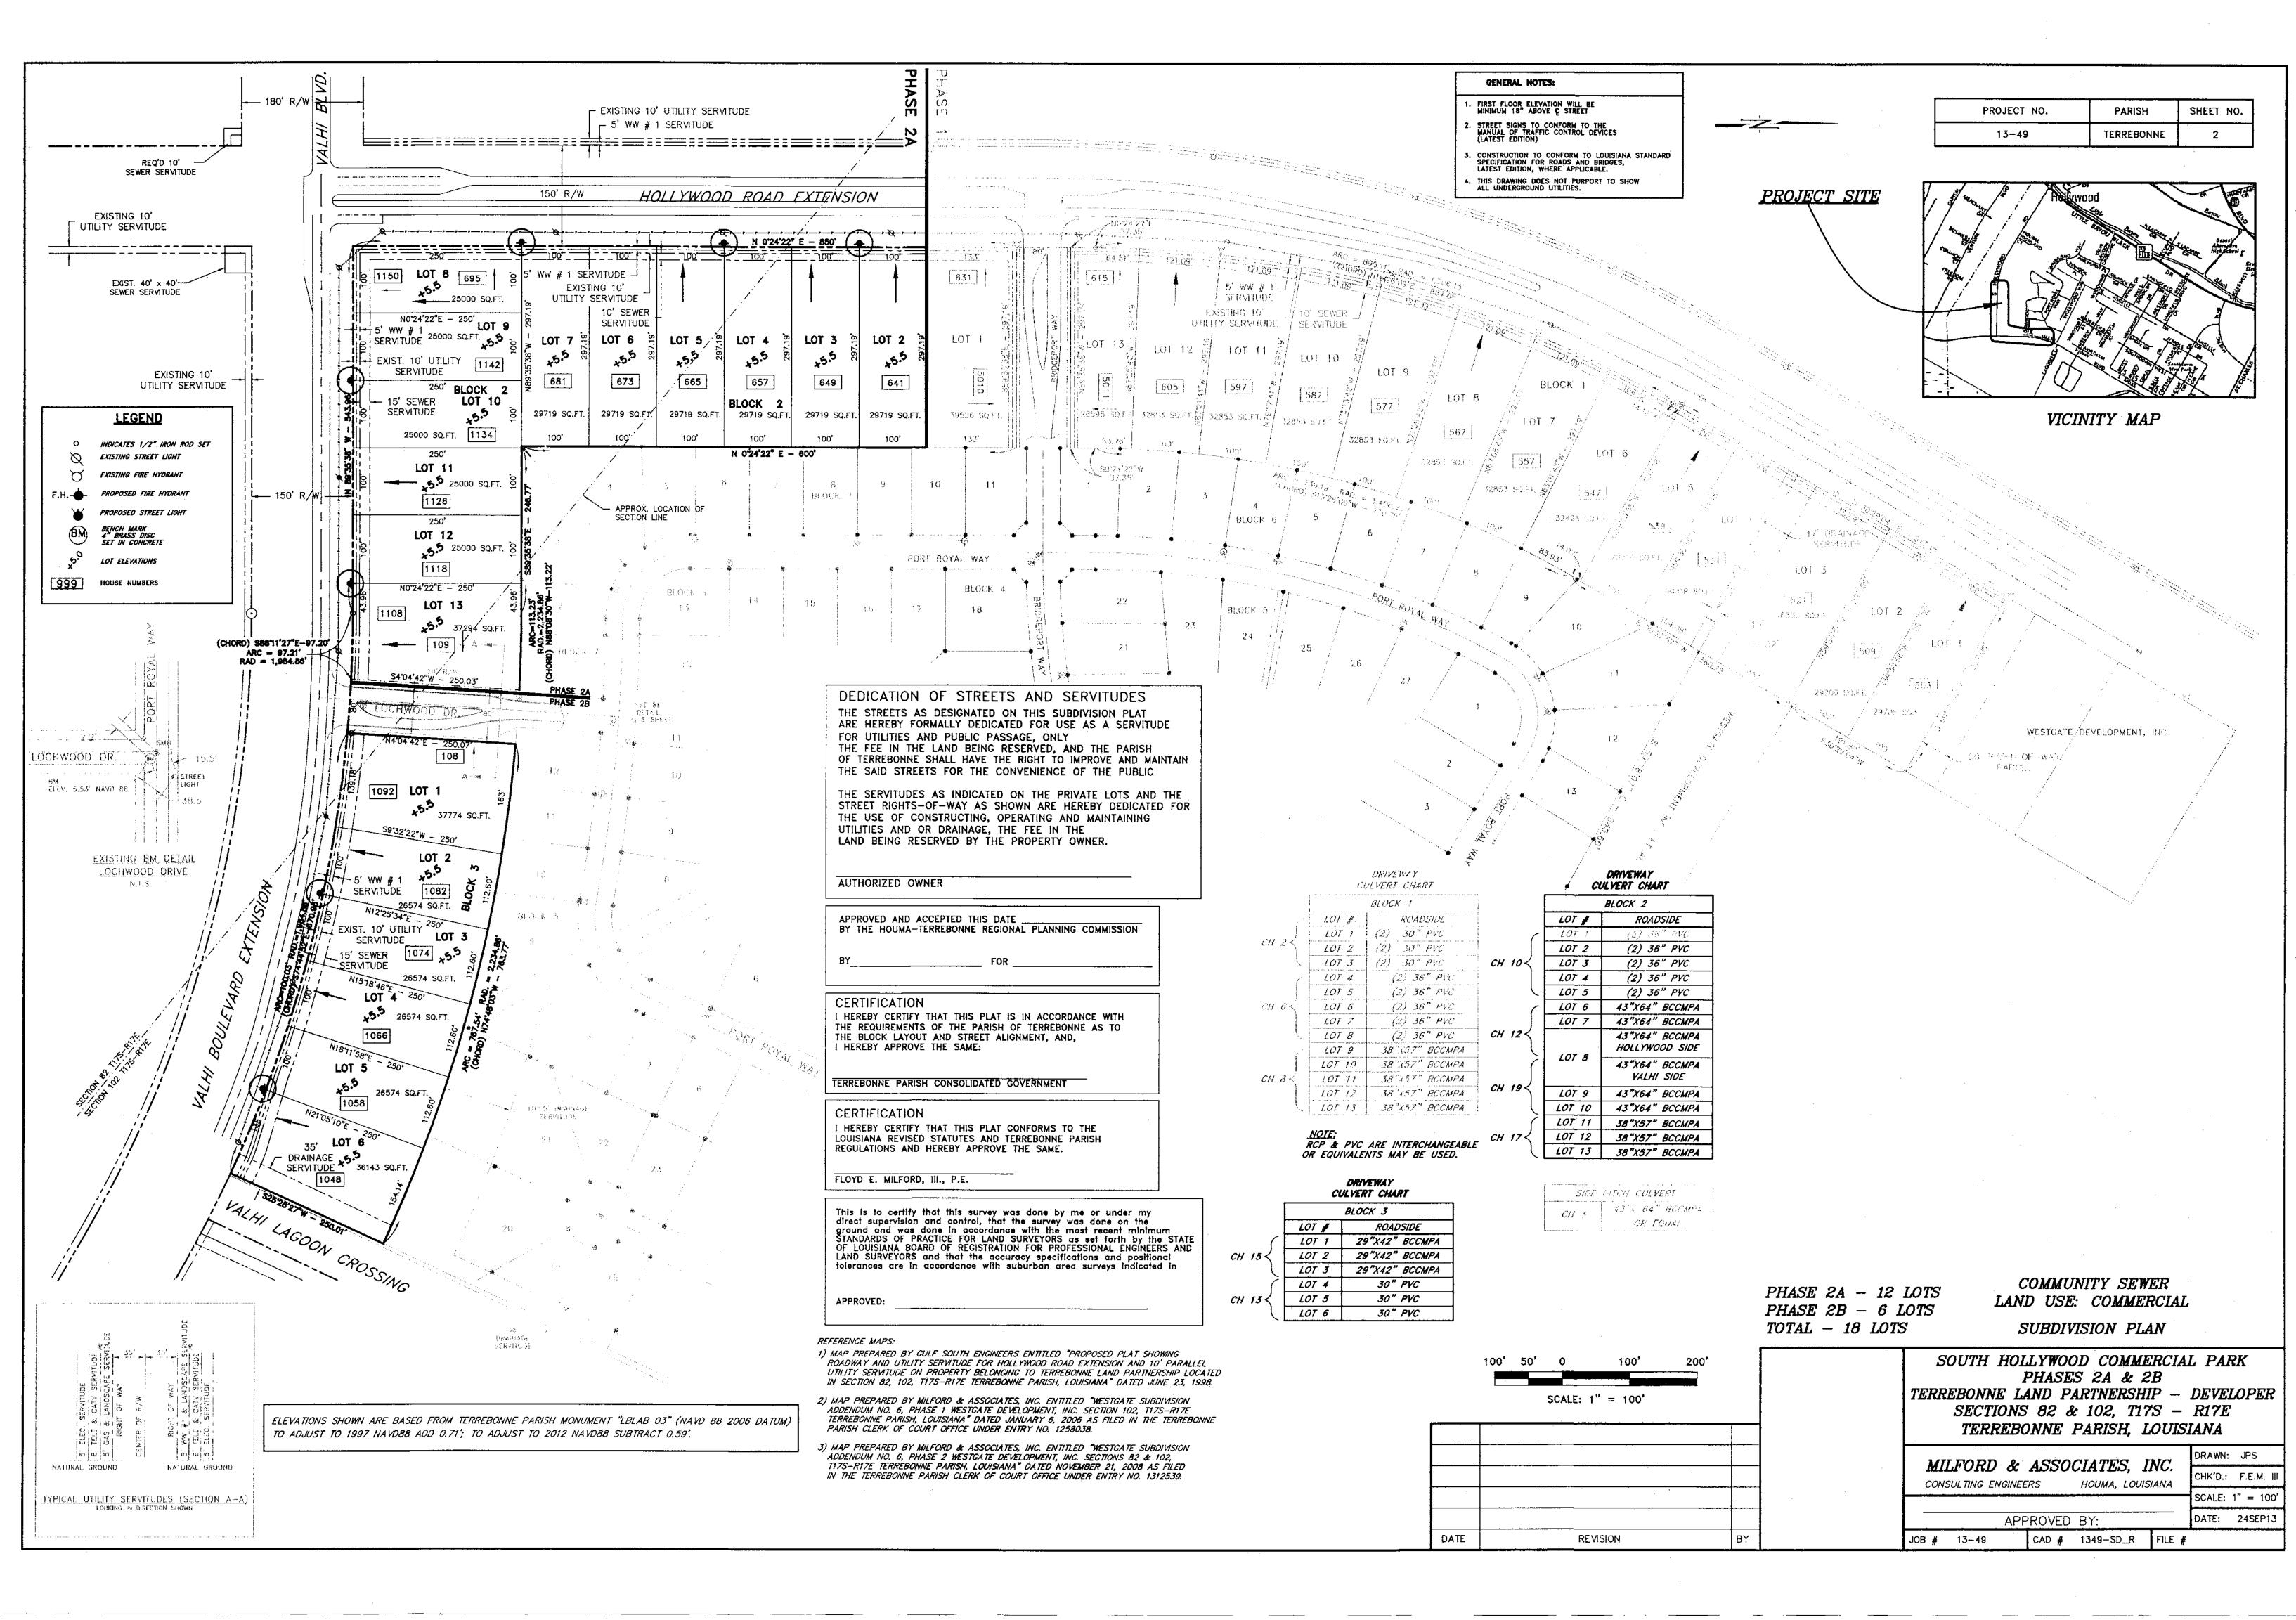

b) Consider Approval of Said Application

5. a) Subdivision

| bdivision:            | South Hollywood Commercial Park, Phase 2A & 2B  |
|-----------------------|-------------------------------------------------|
| Approval Requested:   | Process C, Major Subdivision-Final              |
| Location:             | Hollywood Road Extension, Terrebonne Parish, LA |
| Government Districts: | Council District 6 /City of Houma Fire District |
| Developer:            | Terrebonne Land Partnership                     |
| Engineer:             | Milford & Associates, Inc.                      |
|                       |                                                 |