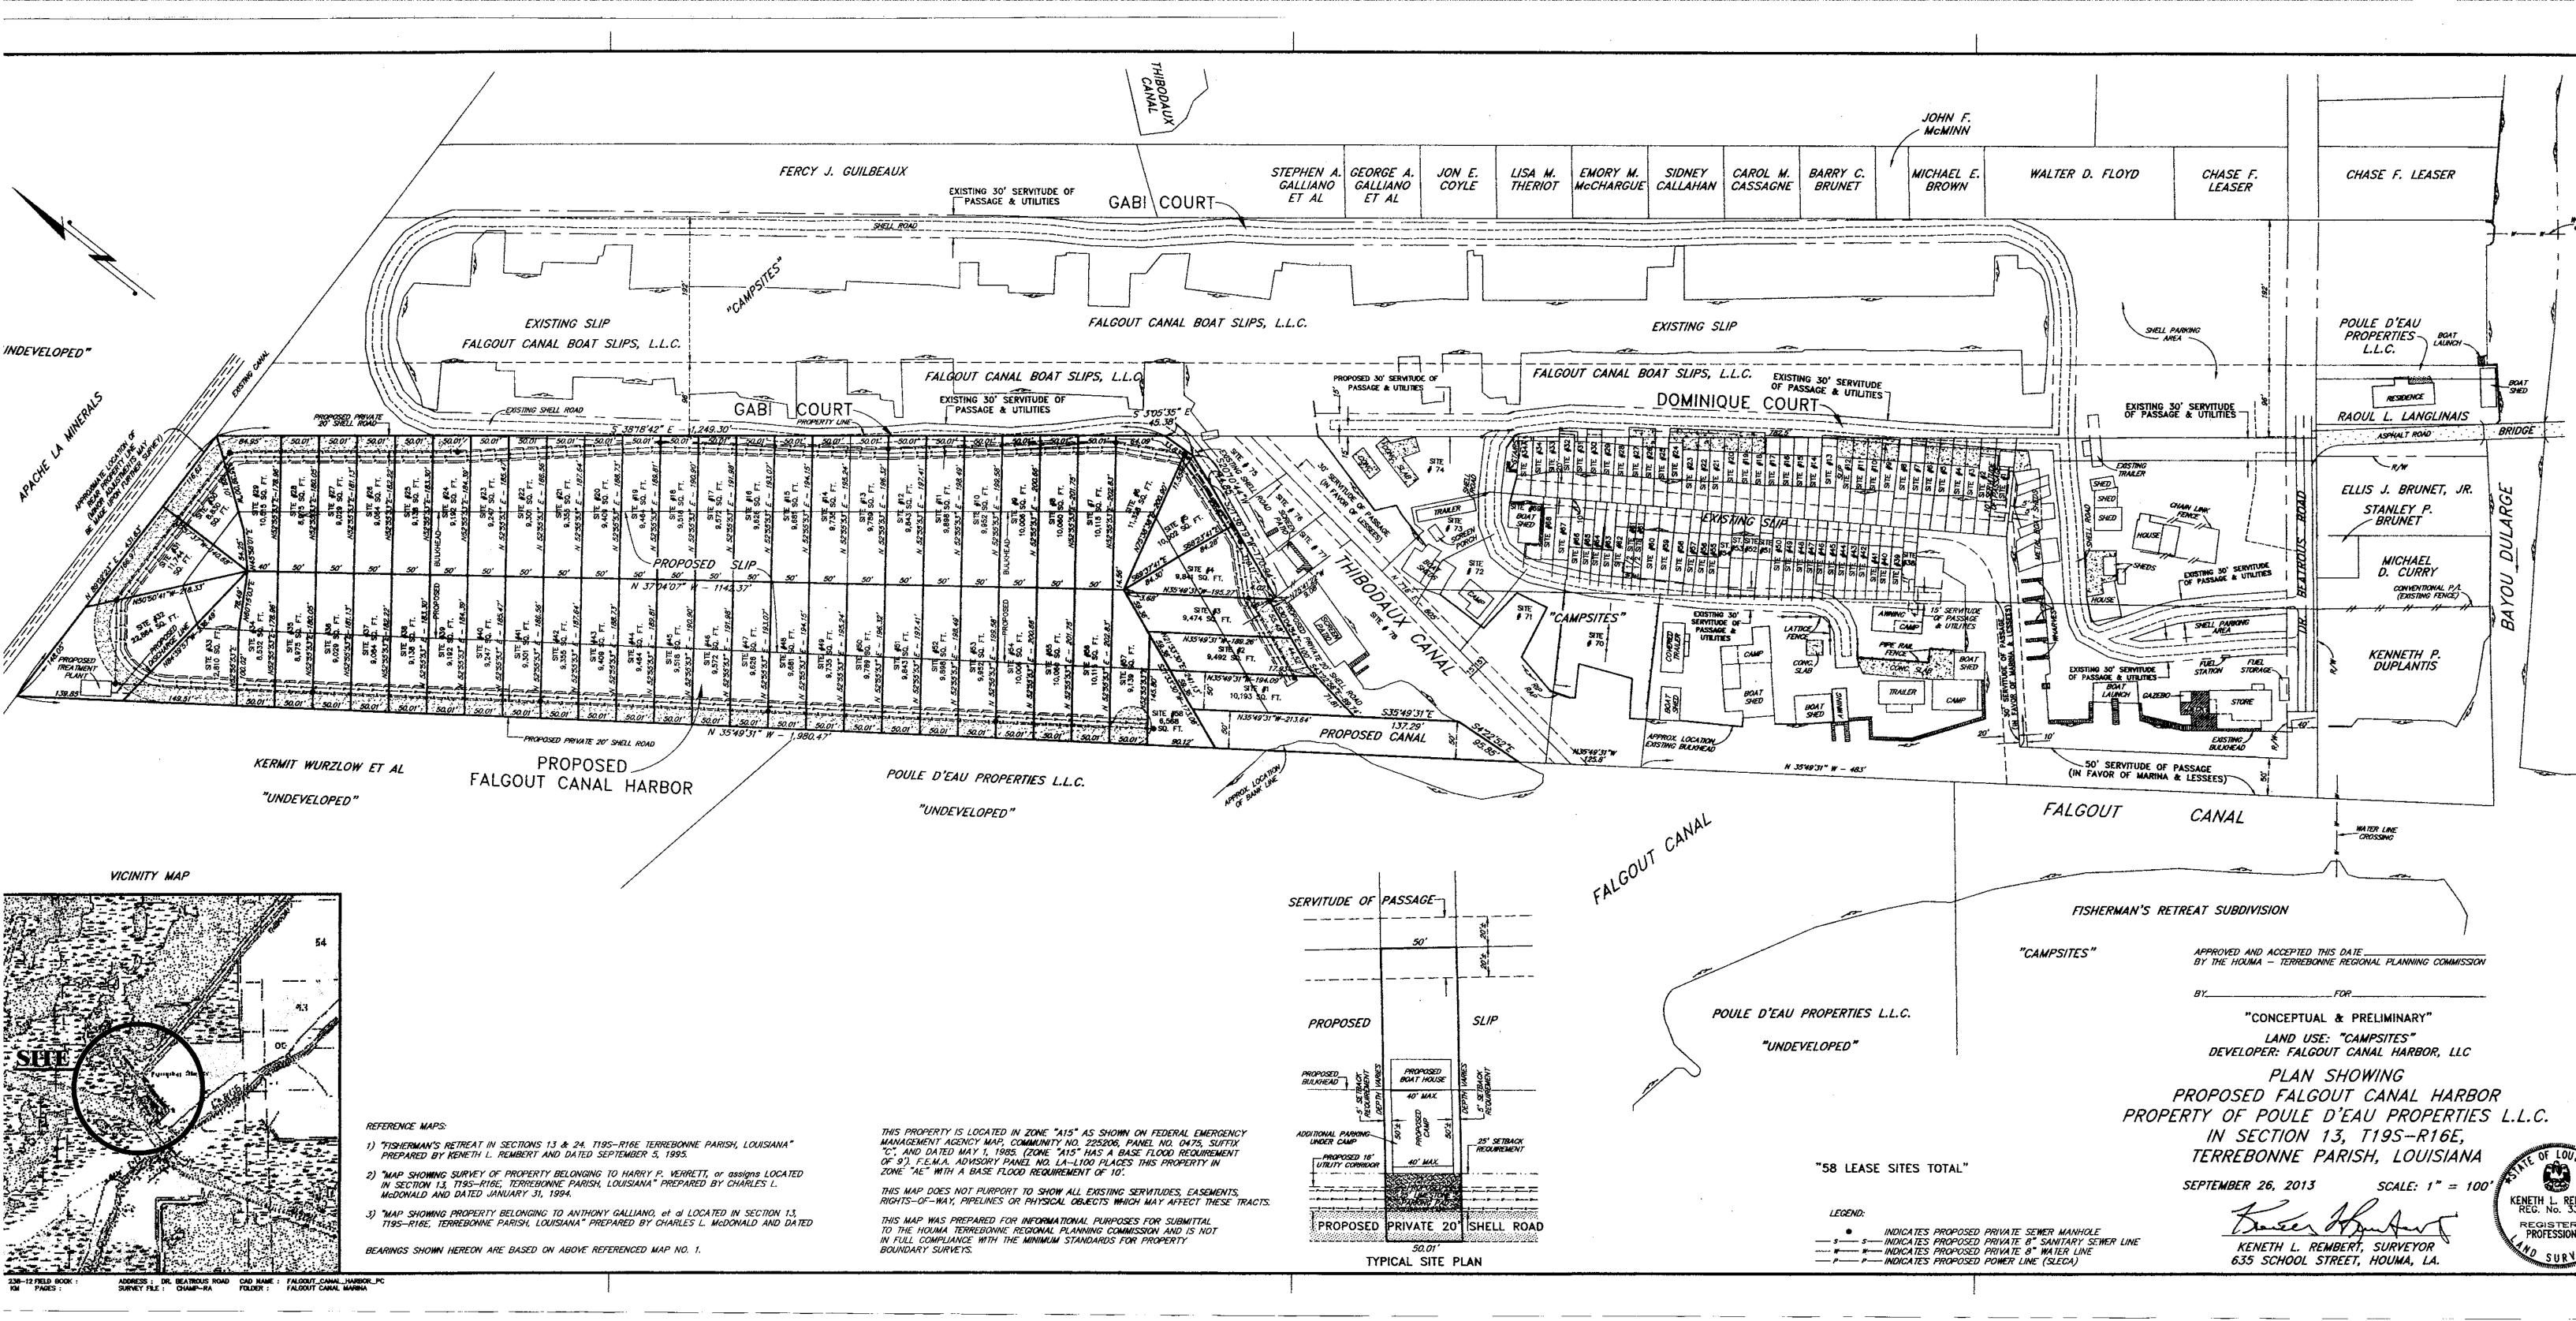

#### G. APPLICATIONS:

1.

2.

| • | a) | Subdivision:          | <u>Falgout Canal Harbor</u>                           |
|---|----|-----------------------|-------------------------------------------------------|
|   |    | Approval Requested:   | Process C, Major Subdivision-Conceptual & Preliminary |
|   |    | Location:             | Gabi Court, Terrebonne Parish, LA                     |
|   |    | Government Districts: | Council District 7 / Dularge Fire District            |
|   |    | Developer:            | Poule D'eau Properties, LLC                           |
|   |    | Surveyor:             | Keneth L. Rembert Land Surveyors                      |

- b) Public Hearing
- c) Variance Requests:
- 1) 20' limestone street & 16' utility corridor planned (total of 36' wide i/l/o 56' wide
- 2) No green space planned
- Limestone parking area (25' x 50') i/l/o concrete; parking available 3) under camps also
- 4) Lots are 50' wide (camps limited to 40' in width) no 50' x 50' building area planned
- 35' radius turning circle planned at end of project (all lots to have 45' x 5) 50' limestone areas for turnaround also)
- d) Consider Approval of Said Application