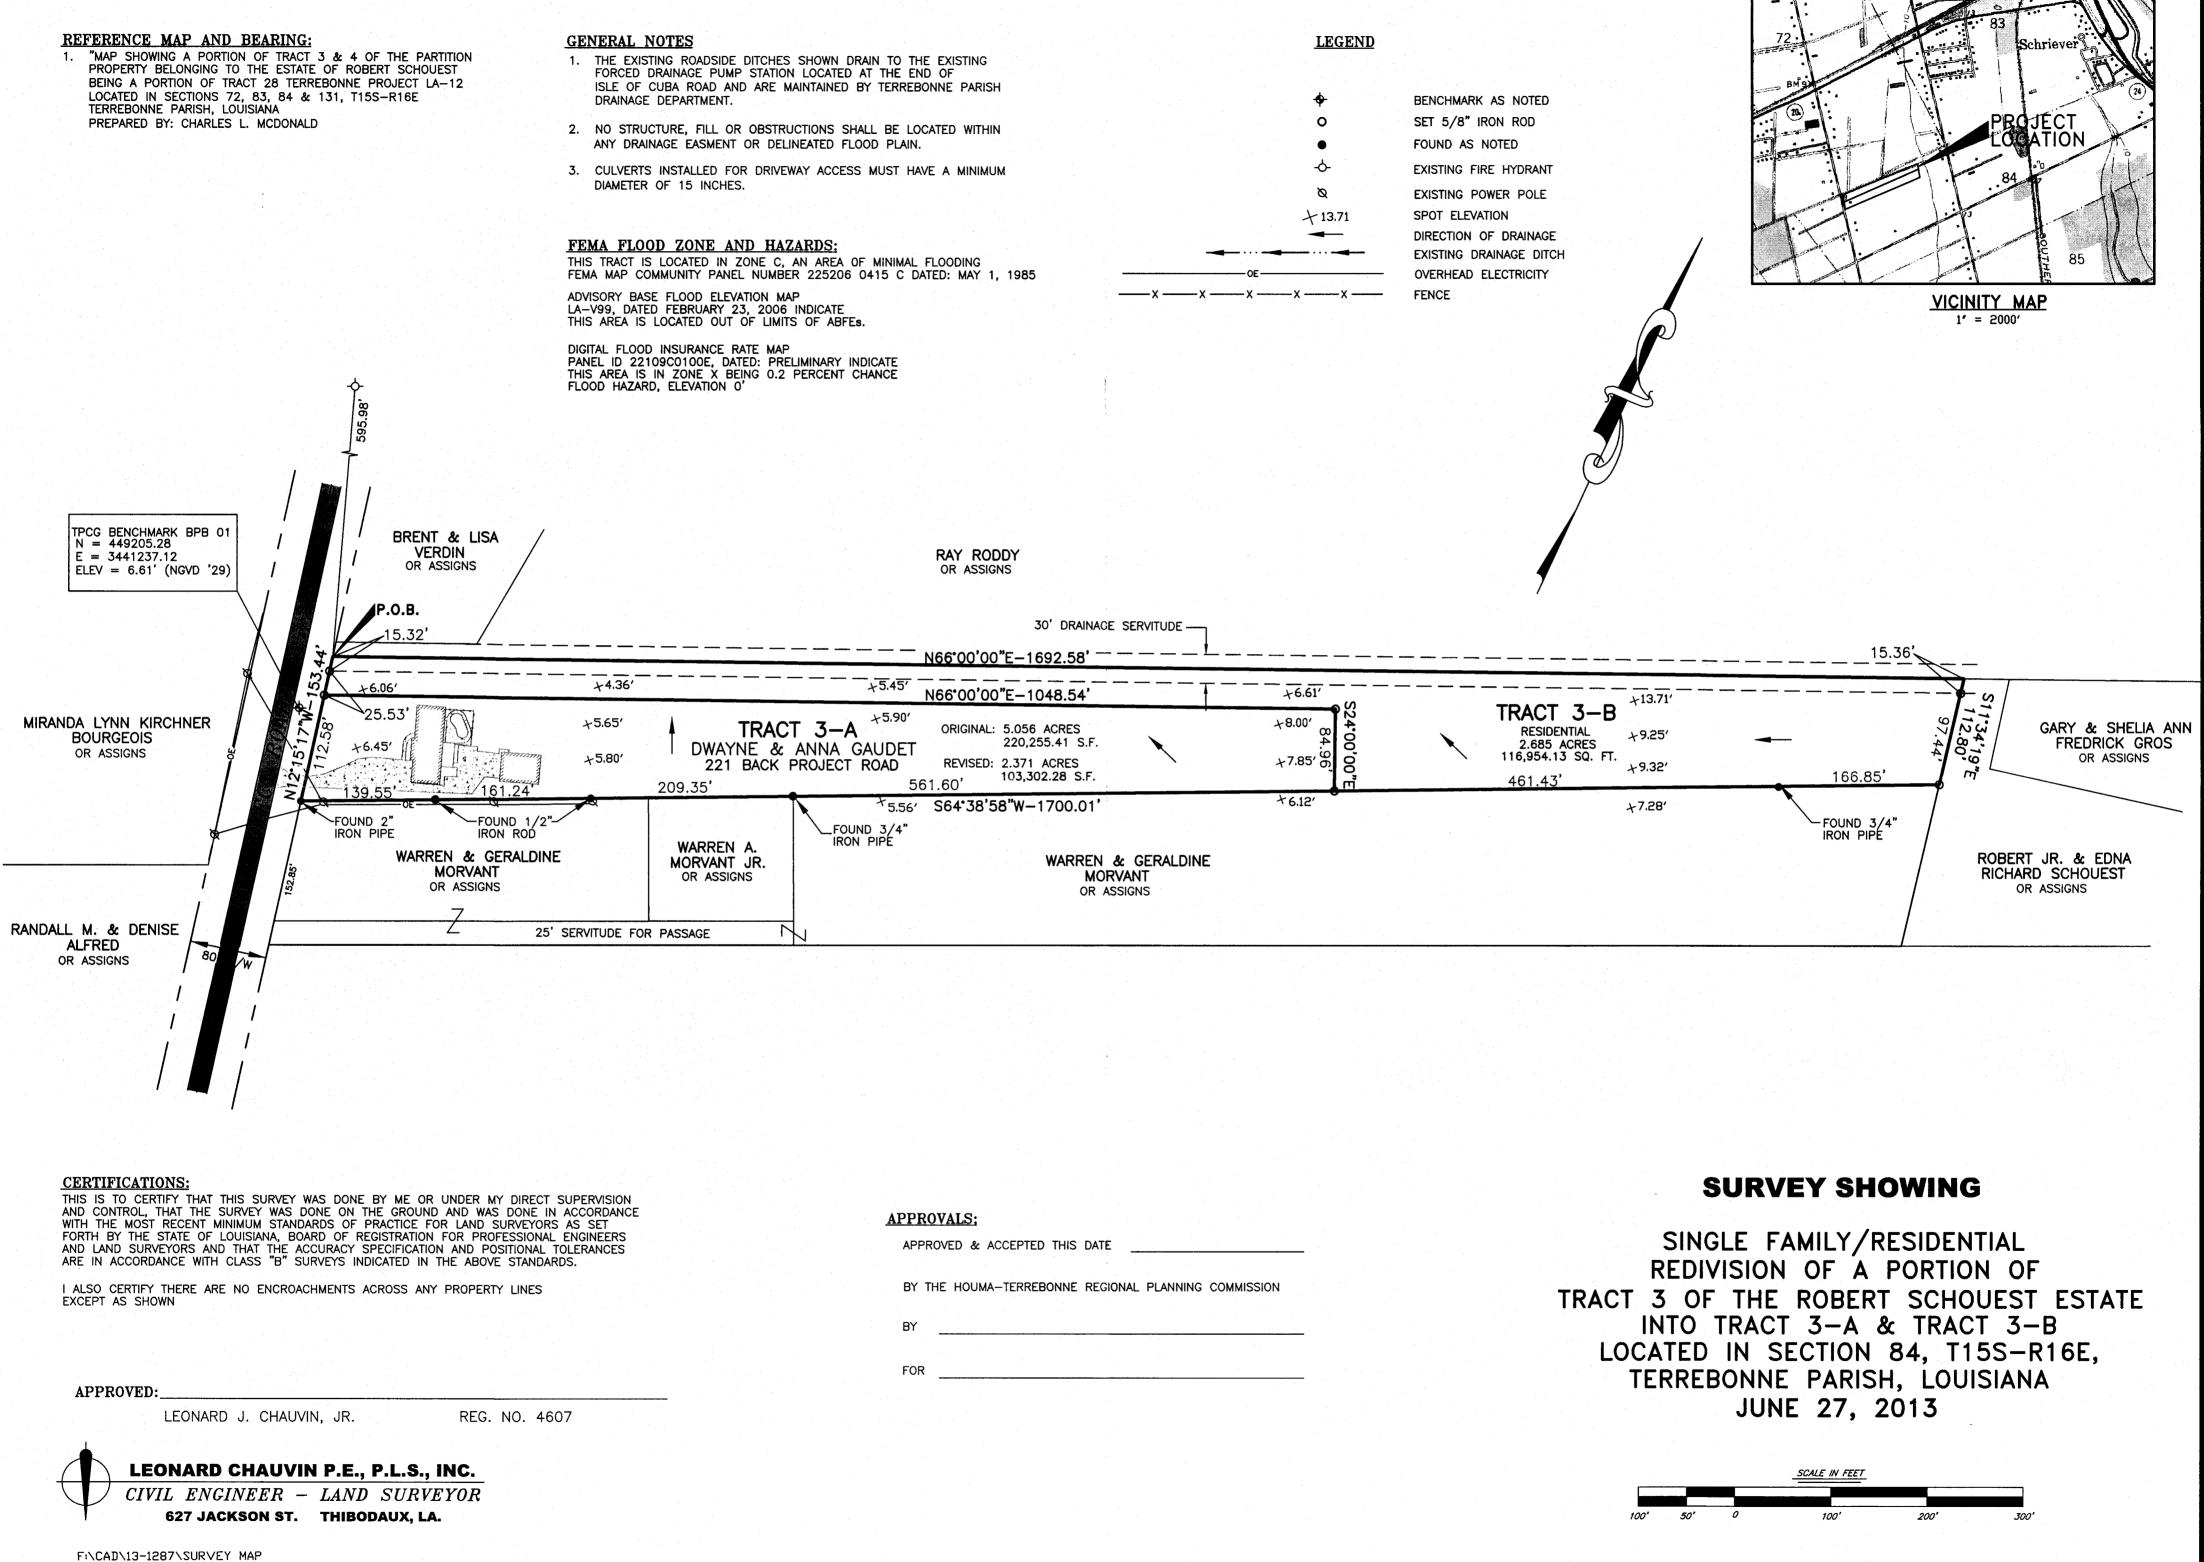

b) Consider Approval of Said Application

a) Subdivision: 2.

| ivision of a portion of Tract 3 of the Robert Schouest Estate into Tract |
|--------------------------------------------------------------------------|
| <u>&amp; Tract 3-B</u>                                                   |
| cess D, Minor Subdivision                                                |
| Back Project Road, Schriever, Terrebonne Parish, LA                      |
| ncil District 4 / Schriever Fire District                                |
| ayne A. & Anna P. Gaudet                                                 |
| nard Chauvin P.E., P.L.S., Inc.                                          |
|                                                                          |

- 2. Mr. Gordon read a letter from Leonard Chauvin, P.E., P.L.S., Inc. dated September 19, 2013 requesting to table Item F.2 with regard to the Robert Schouest Estate until the next regular meeting of October 17, 2013 [See *ATTACHMENT B*].
  - a) Mr. Erny moved, seconded by Mr. Thibodeaux: "THAT the HTRPC table the application by Dwayne A. & Anna P. Gaudet for Process D, Minor Subdivision, for the Redivision of a portion of Tract 3 of the Robert Schouest Estate into Tract 30A & Tract 3-B until the next regular meeting of September 19, 2013 as per the Developer's request [See *ATTACHMENT B*]."

- 1. WITHDRAWN. Tracts 1-A thru 9-A & Revised Tract "A", A Redivision of Tract "A", Property of Scotty Aucoin, et ux [See ATTACHMENT A]
- 2. WITHDRAWN. *Redivision of a portion of Tract 3 of the Robert Schouest Estate into Tract 3-A & Tract 3-B* [See ATTACHMENT B]
- 3. The Chairman stated the next item on the agenda under Old Business was an application by Nolan & Patricia Dolese requesting approval for Process A, Re-Subdivision for the Reconfiguration of Property belonging to Nolan & Patricia Dolese (Revised Tracts 1-4 & 2-4).
  - a) The Chairman recognized Mr. Dean Click, 209 K enneth Street, who stated he was opposed to the extension of the line in the back and was waiting on answers from Legal Staff on the landhooks and permits of existing trailers on the property.
  - b) Mr. Gordon stated Mr. Lester Guidry had four of the five camper trailers removed which but this were an administrative/permitting function and not a matter of the division of property that was before the Planning Commission.
- *Mr. Gerald Schouest arrived at the meeting at this time 6:30 pm* 
  - c) Mr. Freeman stated the questions at the previous meeting were pertaining to using the previous regulations versus the current regulations with regard to the 20' servitude of passage. He stated the servitude should be 25' and there shouldn't be two lots beyond a stub-out per the current regulations and he felt the development should meet the current regulations or variances be granted if not.
  - d) The Chairman recognized Mrs. Ellen Click, 209 Kenneth Street, who discussed the plat with landhooks from Lot 4 through Lot 10 along Kenneth Street that were to be sold to adjacent property owners and questioned why they were removed and if it was legal to do so.
  - e) Mr. Gordon stated the landhooks were removed because the lots weren't sold to the adjacent property owners.
  - f) The Chairman recognized Ms. Kaleigh Hebert, 211 Kenneth Street, who stated she offered to buy the property behind her home and was told it wasn't for sale.
  - g) Mr. Gordon stated he made his recommendation at the last meeting and now legal has made a recommendation.
  - h) Discussion was held with regard to the appropriateness of requiring Mr. Dolese to block off Nella B Street.