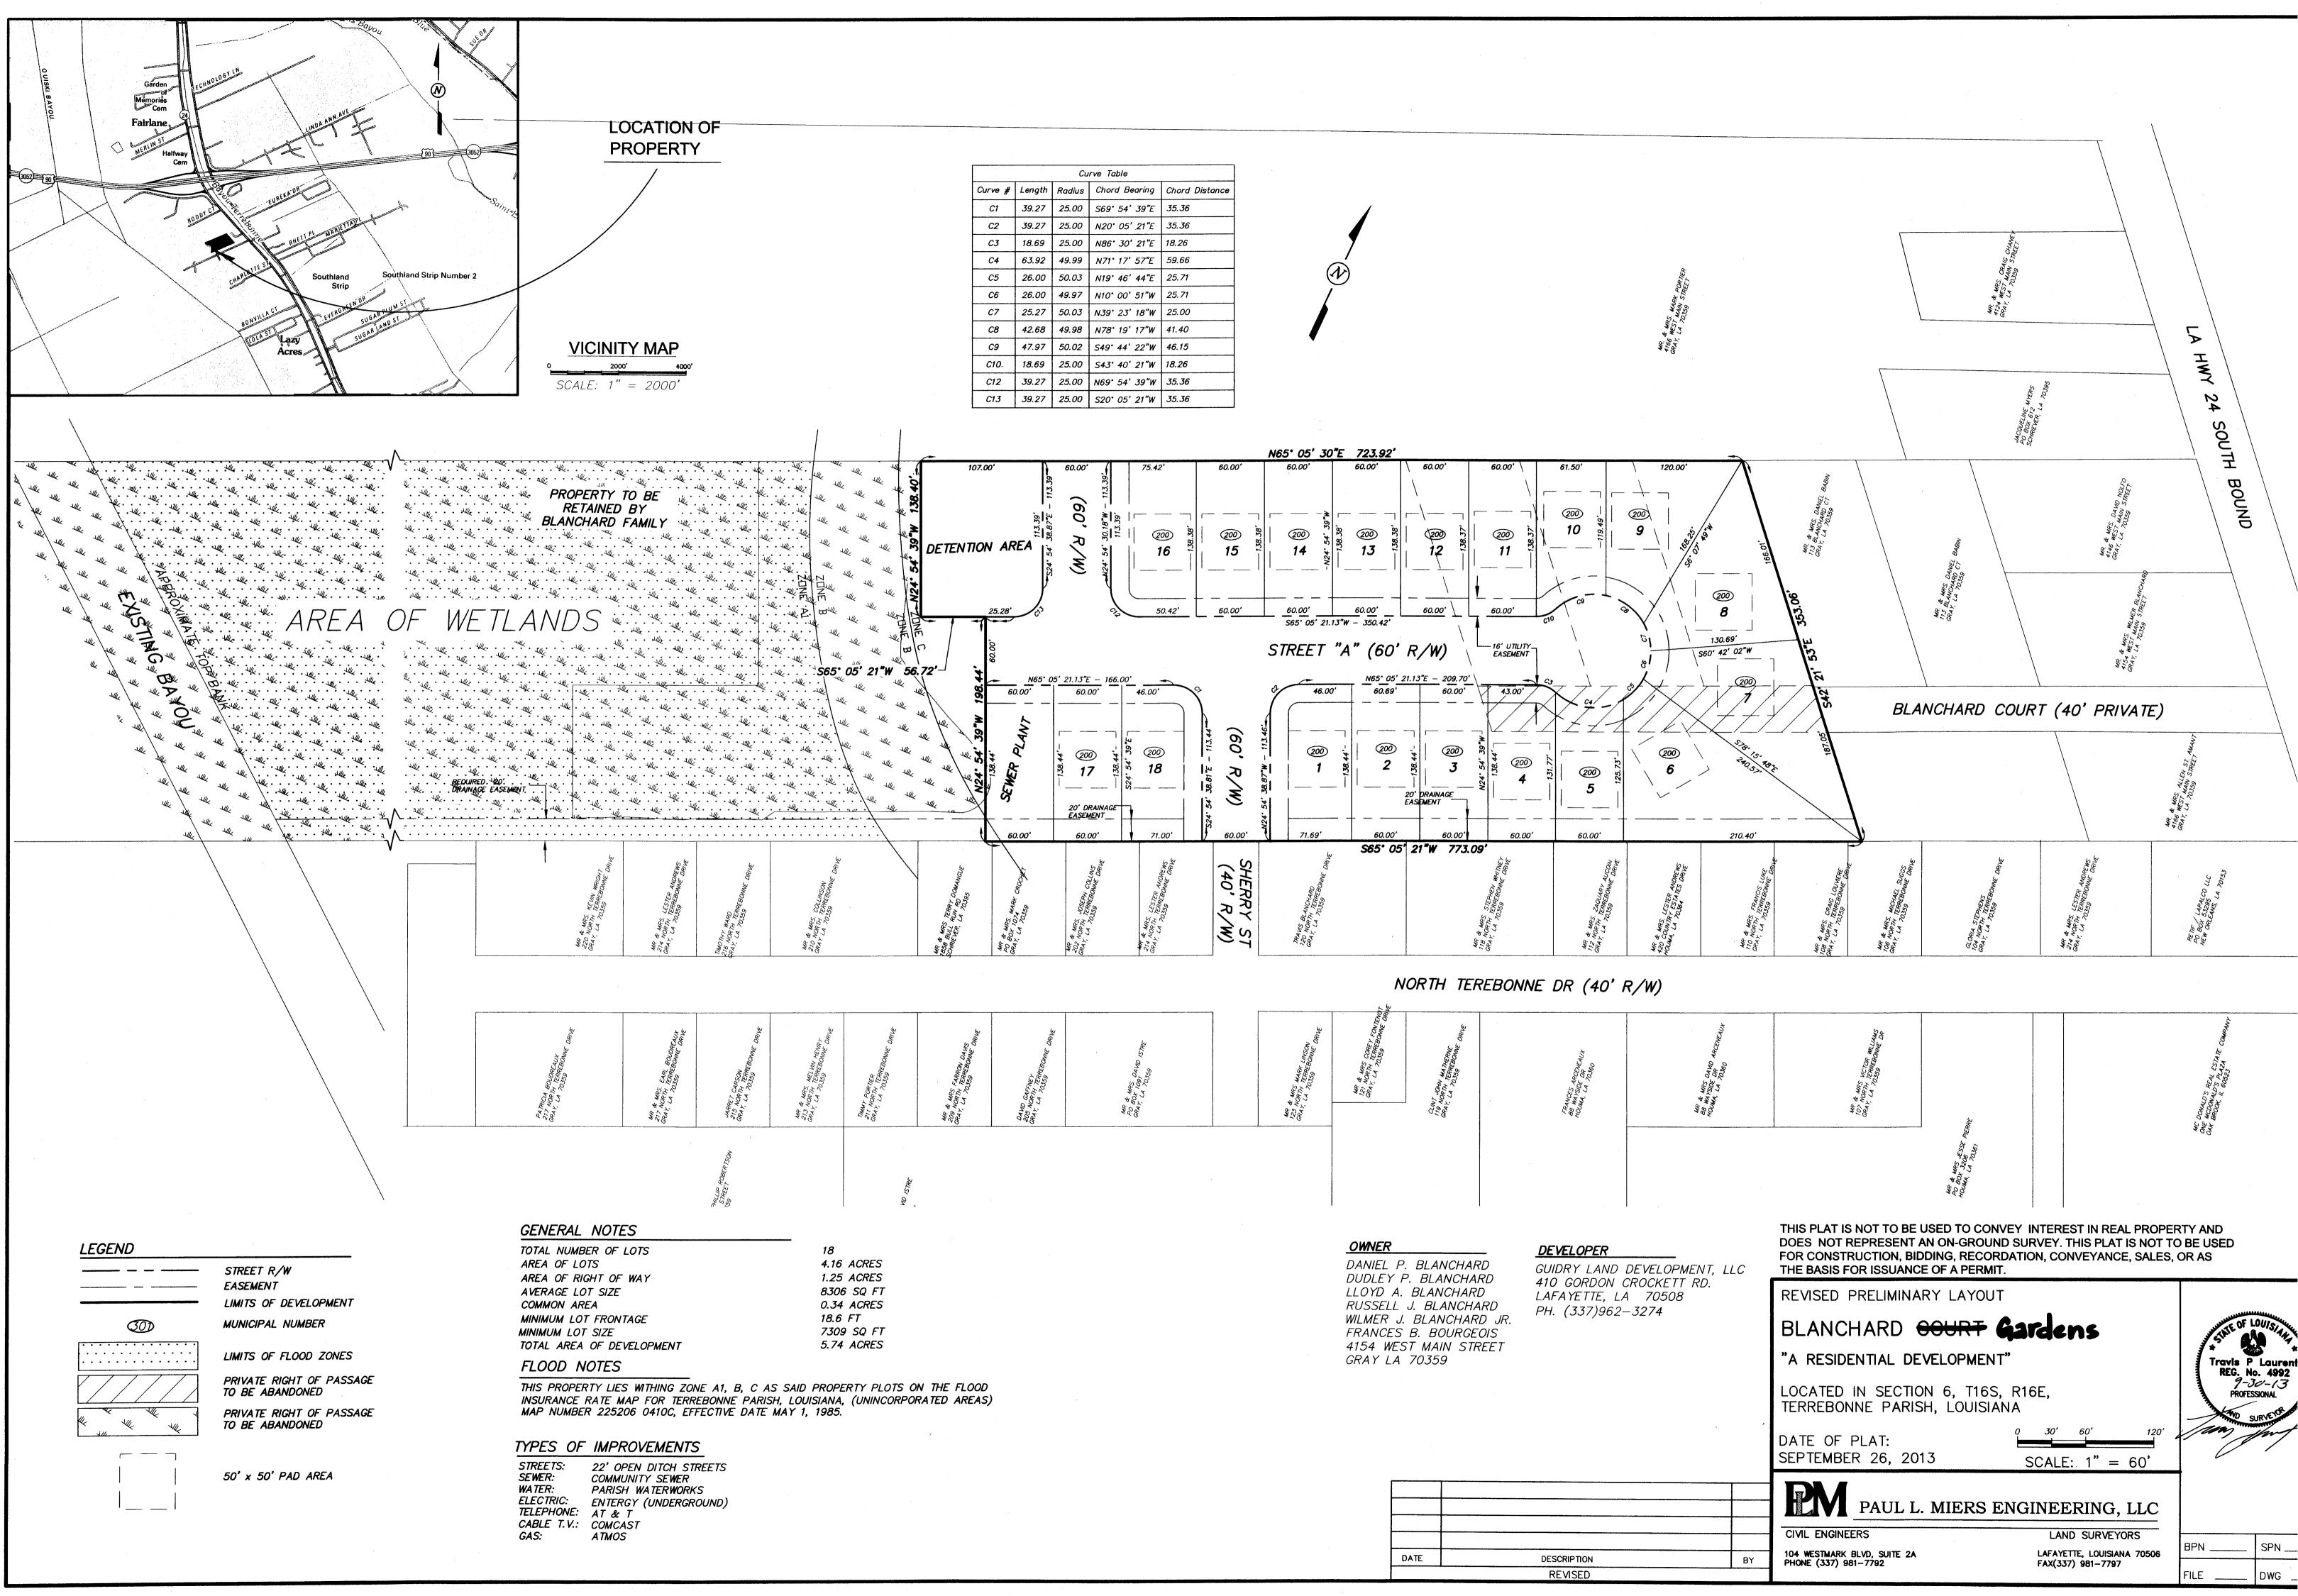

a) Subdivision: <u>Blanchard Gardens</u> Approval Requested: Process C, Major Subdivision-Conceptual & Preliminary Location: 4166 West Main Street, Gray, Terrebonne Parish, LA Council District 4 / Bayou Cane Fire District Government Districts: Developer: **Guidry Land Development** Surveyor: Paul L. Miers Engineering, LLC

- b) Public Hearing
- c) Consider Approval of Said Application

| 3. | a) | Subdivision:          | Crescent Place Subdivision                            |
|----|----|-----------------------|-------------------------------------------------------|
|    |    | Approval Requested:   | Process C, Major Subdivision-Conceptual & Preliminary |
|    |    | Location:             | 1323 Savanne Road, Terrebonne Parish, LA              |
|    |    | Government Districts: | Council District 6 / Bayou Cane Fire District         |
|    |    | Developer:            | Savanne Road Carwash, L.L.C.                          |
|    |    | Surveyor:             | David A. Waitz Engineering & Surveying, Inc.          |