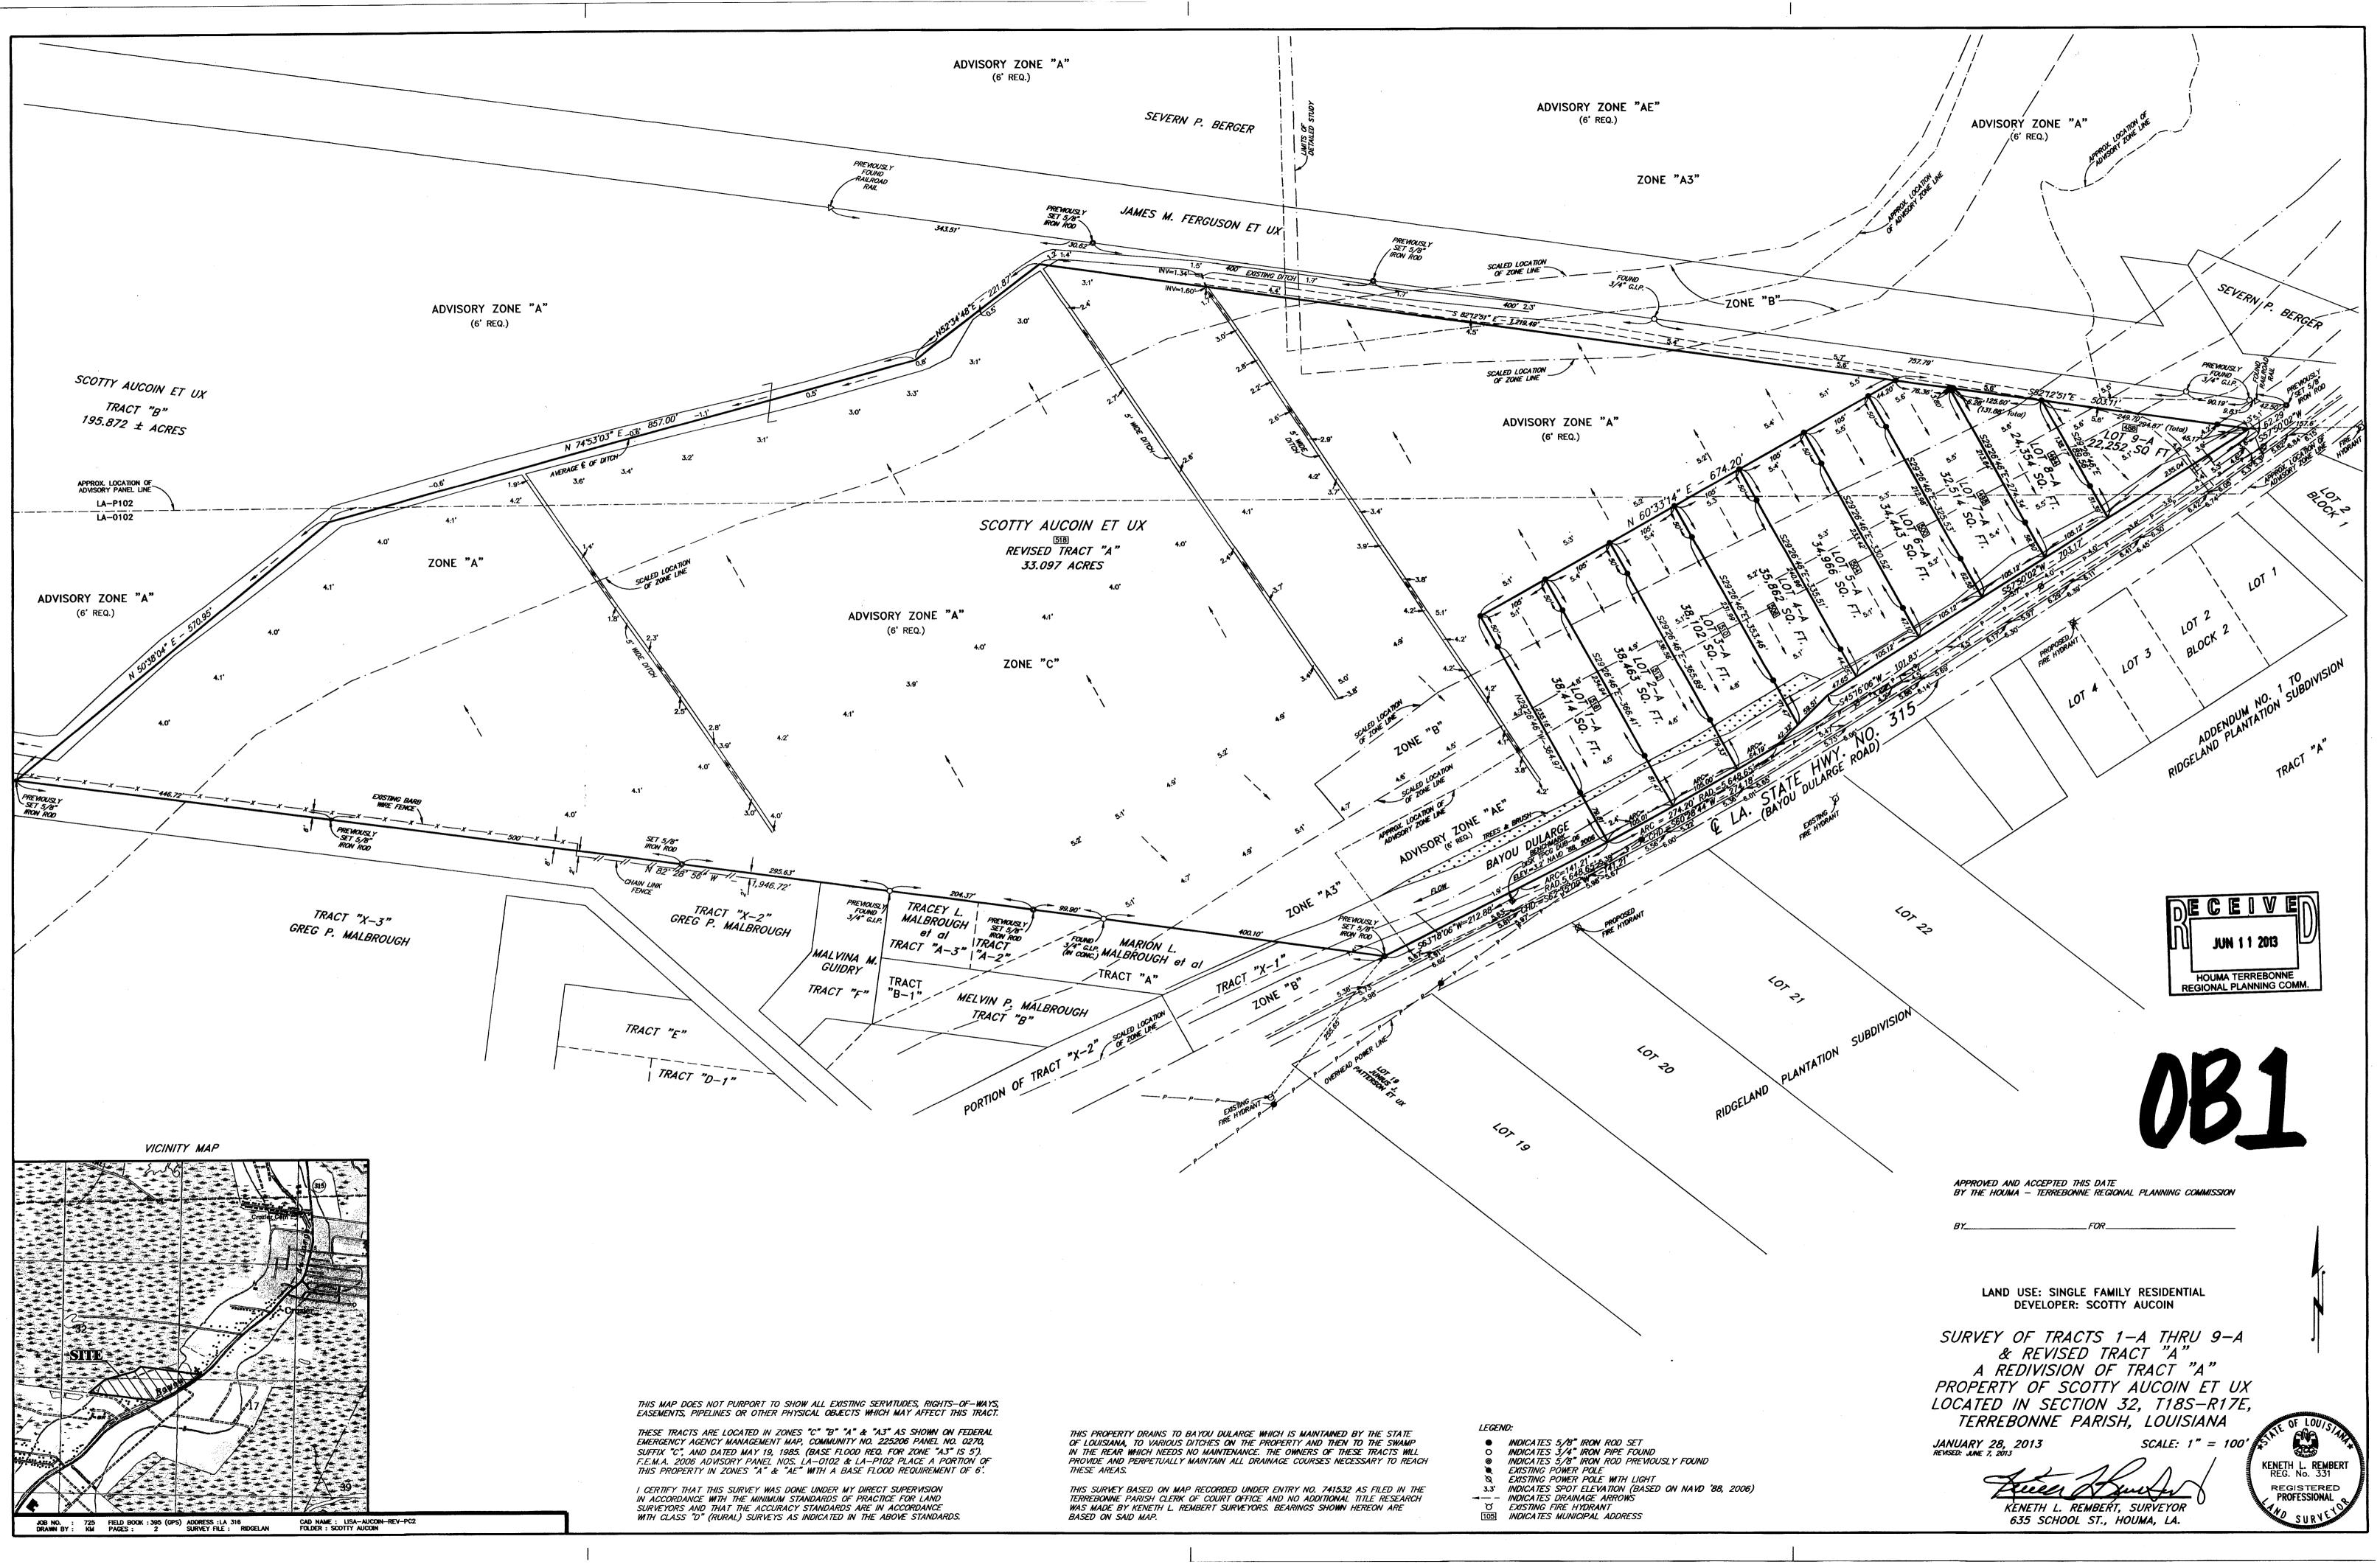

#### F. OLD BUSINESS:

| 1. | a) | Subdivision:          | Tracts 1-A thru 9-A & Revised Tract "A", A Redivision of Tract "A", |
|----|----|-----------------------|---------------------------------------------------------------------|
|    |    |                       | Property of Scotty Aucoin, et ux                                    |
|    |    | Approval Requested:   | Process A, Re-Subdivision                                           |
|    |    | Location:             | 510 Bayou Dularge Road, Terrebonne Parish, LA                       |
|    |    | Government Districts: | Council District 7 / Bayou Dularge Fire District                    |
|    |    | Developer:            | Scotty Aucoin                                                       |
|    |    | Surveyor:             | Keneth L. Rembert Land Surveyors                                    |

b) Consider Approval of Said Application

a) Subdivision: 2.

| ivision of a portion of Tract 3 of the Robert Schouest Estate into Tract |
|--------------------------------------------------------------------------|
| <u>&amp; Tract 3-B</u>                                                   |
| cess D, Minor Subdivision                                                |
| Back Project Road, Schriever, Terrebonne Parish, LA                      |
| ncil District 4 / Schriever Fire District                                |
| ayne A. & Anna P. Gaudet                                                 |
| nard Chauvin P.E., P.L.S., Inc.                                          |
|                                                                          |

#### E. COMMUNICATIONS:

- 1. Mr. Gordon read a letter from Keneth L. Rembert Land Surveyors dated September 17, 2013 requesting to keep Old Business Item F.1 (Scotty Aucoin) on the table until the next meeting in October [See *ATTACHMENT A*].
  - a) Mr. Erny moved, seconded by Mr. Kelley: "THAT the HTRPC table the application by Scotty Aucoin for Process A, Re-Subdivision, for Tracts 1-A thru 9-A & Revised Tract "A", A Redivision of Tract "A", Property of Scotty Aucoin, et ux indefinitely as per the Developer's request [See *ATTACHMENT A*]."

- 1. WITHDRAWN. Tracts 1-A thru 9-A & Revised Tract "A", A Redivision of Tract "A", Property of Scotty Aucoin, et ux [See ATTACHMENT A]
- 2. WITHDRAWN. *Redivision of a portion of Tract 3 of the Robert Schouest Estate into Tract 3-A & Tract 3-B* [See ATTACHMENT B]
- 3. The Chairman stated the next item on the agenda under Old Business was an application by Nolan & Patricia Dolese requesting approval for Process A, Re-Subdivision for the Reconfiguration of Property belonging to Nolan & Patricia Dolese (Revised Tracts 1-4 & 2-4).
  - a) The Chairman recognized Mr. Dean Click, 209 K enneth Street, who stated he was opposed to the extension of the line in the back and was waiting on answers from Legal Staff on the landhooks and permits of existing trailers on the property.
  - b) Mr. Gordon stated Mr. Lester Guidry had four of the five camper trailers removed which but this were an administrative/permitting function and not a matter of the division of property that was before the Planning Commission.
- *Mr. Gerald Schouest arrived at the meeting at this time 6:30 pm* 
  - c) Mr. Freeman stated the questions at the previous meeting were pertaining to using the previous regulations versus the current regulations with regard to the 20' servitude of passage. He stated the servitude should be 25' and there shouldn't be two lots beyond a stub-out per the current regulations and he felt the development should meet the current regulations or variances be granted if not.
  - d) The Chairman recognized Mrs. Ellen Click, 209 Kenneth Street, who discussed the plat with landhooks from Lot 4 through Lot 10 along Kenneth Street that were to be sold to adjacent property owners and questioned why they were removed and if it was legal to do so.
  - e) Mr. Gordon stated the landhooks were removed because the lots weren't sold to the adjacent property owners.
  - f) The Chairman recognized Ms. Kaleigh Hebert, 211 Kenneth Street, who stated she offered to buy the property behind her home and was told it wasn't for sale.
  - g) Mr. Gordon stated he made his recommendation at the last meeting and now legal has made a recommendation.
  - h) Discussion was held with regard to the appropriateness of requiring Mr. Dolese to block off Nella B Street.