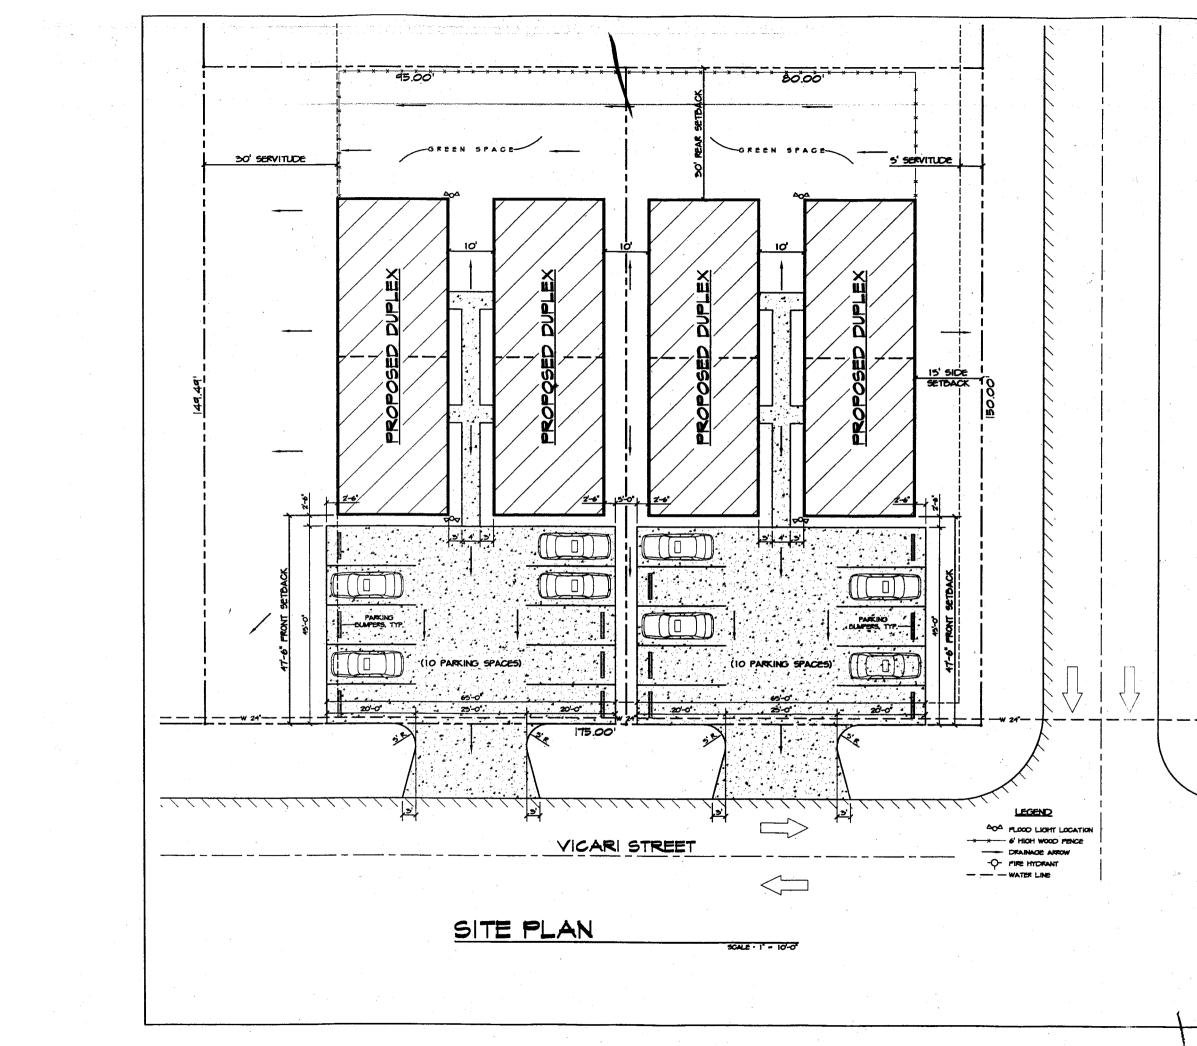

#### E. OLD BUSINESS:

- 1. Planned Building Group Approvals:
  - a) Brindle Place Apartments, (4) duplex units; northwest corner of Vicari Street and Bayou Gardens Boulevard, Terrebonne Parish, Louisiana; Boxer Rentals, L.L.C., applicant
  - b) David Rentals, (8) homes and (1) utility building; 2200 Effie Street, Houma, Terrebonne Parish, Louisiana; David Dupre, applicant

#### **APPLICATION FOR**

|                    | PLANNED BUILDING GROUP APPROVAL                              |
|--------------------|--------------------------------------------------------------|
| Bo                 | LER RENTAUSLIC (MARKMCHARGIE)                                |
| Applic $\land$     | ant's Name                                                   |
| $\frac{1}{Addres}$ | BOX 989 HOUMA LA 7026/                                       |
|                    |                                                              |
| _4                 | 23/09 1985.856.2462 985.851-1915<br>Date Telephone Number(s) |
|                    | $\alpha \alpha = 9$                                          |
| Oli                | NEC 100 26<br>Interest in Ownership (owner, etc.)            |
|                    | interest in Ownership (Owner, etc.)                          |
|                    |                                                              |
| <u>PROJ</u>        | ECT INFORMATION:                                             |
| 1.                 | Name of Project: BRINGLE PLACE APTS                          |
| 2.                 | LOCATION: CORNER OF VICARIE BAYON GARDENS BLUD               |
| 3.                 | Zoning District: $R3$                                        |
| 4.                 | Total Land Area: 26,250 5/F                                  |
| 5.                 | Total Number of Units: (8)                                   |
| 6.                 | Gross Floor Area: 7200 S/F                                   |
| 7.                 | Total Parking Spaces Provided: 20                            |
|                    | Total Parking Spaces Required:                               |
| 8.                 | Approximate Cost of Work Involved:                           |
| 9.                 | Has any previous application been made: NO YES               |
|                    | If Yes, please describe:                                     |
|                    |                                                              |
|                    |                                                              |
|                    |                                                              |
|                    |                                                              |
|                    |                                                              |
|                    |                                                              |
|                    |                                                              |

#### **PLEASE ATTACH THE FOLLOWING INFORMATION:**

- A. Site Plan Depicting the Following:
  - $\sqrt{1}$  All proposed structures and setbacks;
  - $\sim$ 2) Parking;
  - -3) Emergency vehicle access;
  - 4) Lighting;
  - 5) Fire hydrant locations;
  - 6) Loading areas (if applicable);
  - All public and private easements and rights-of-ways;
  - **8**) Driveways;
  - 9) Buffer protection (if applicable);
  - 10) Play areas (if applicable);
  - (M) Water main locations

**B**. Legal Description of Subject Property

- C. Drainage Plans and Elevations
- D. List of <u>Names and/or Property Owners and Addresses</u> of adjacent property owners.