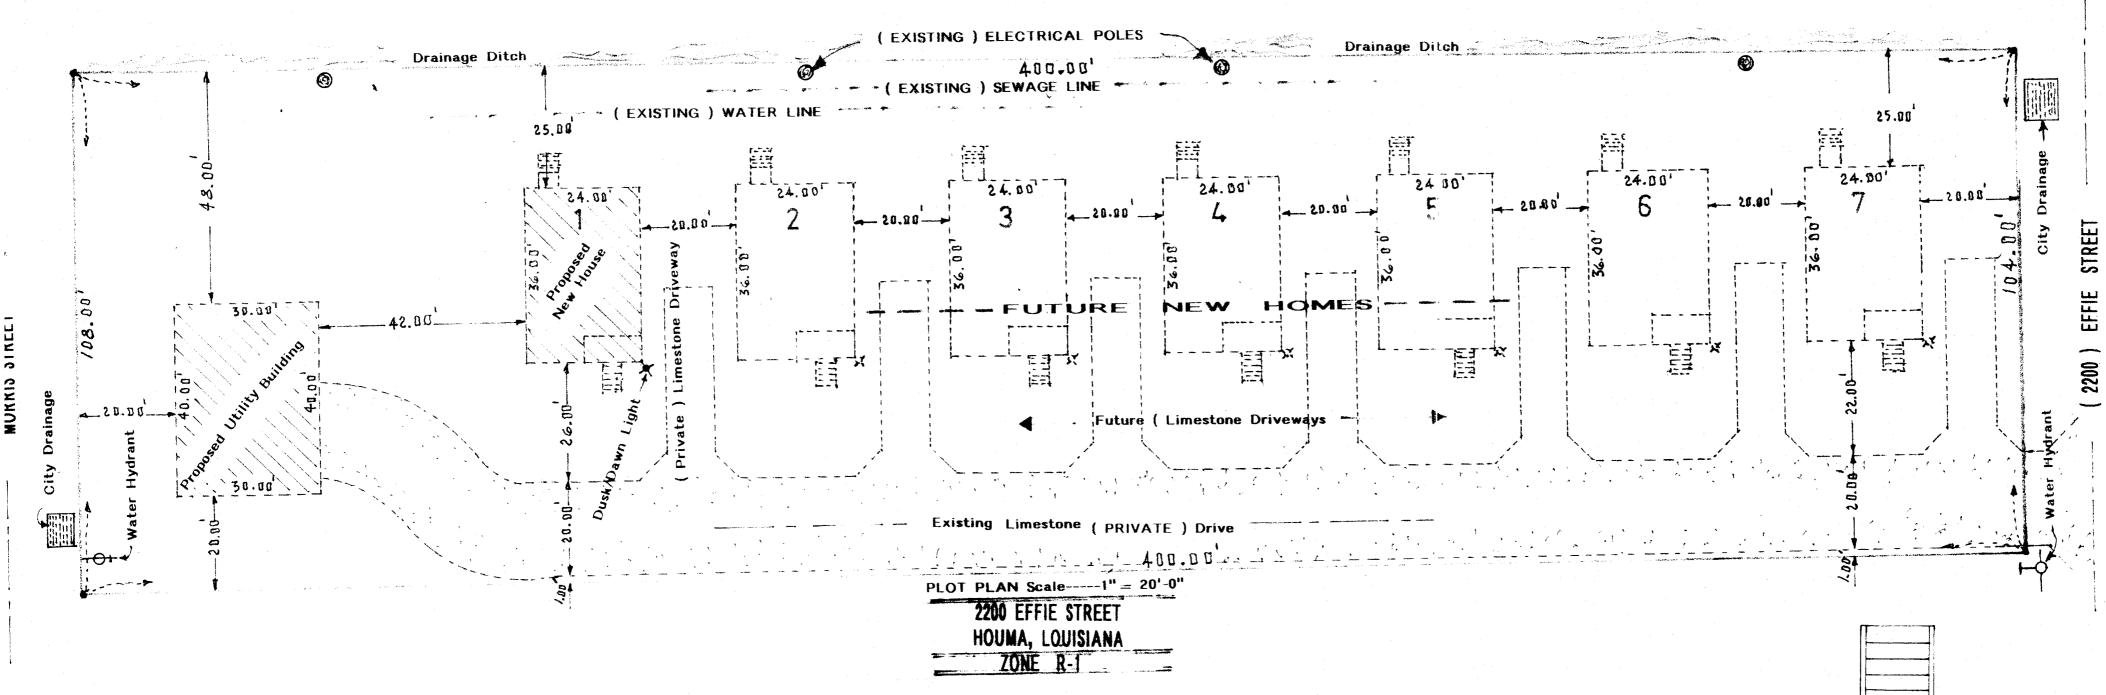

#### E. OLD BUSINESS:

- 1. Planned Building Group Approvals:
  - a) Brindle Place Apartments, (4) duplex units; northwest corner of Vicari Street and Bayou Gardens Boulevard, Terrebonne Parish, Louisiana; Boxer Rentals, L.L.C., applicant
  - b) David Rentals, (8) homes and (1) utility building; 2200 Effie Street, Houma, Terrebonne Parish, Louisiana; David Dupre, applicant