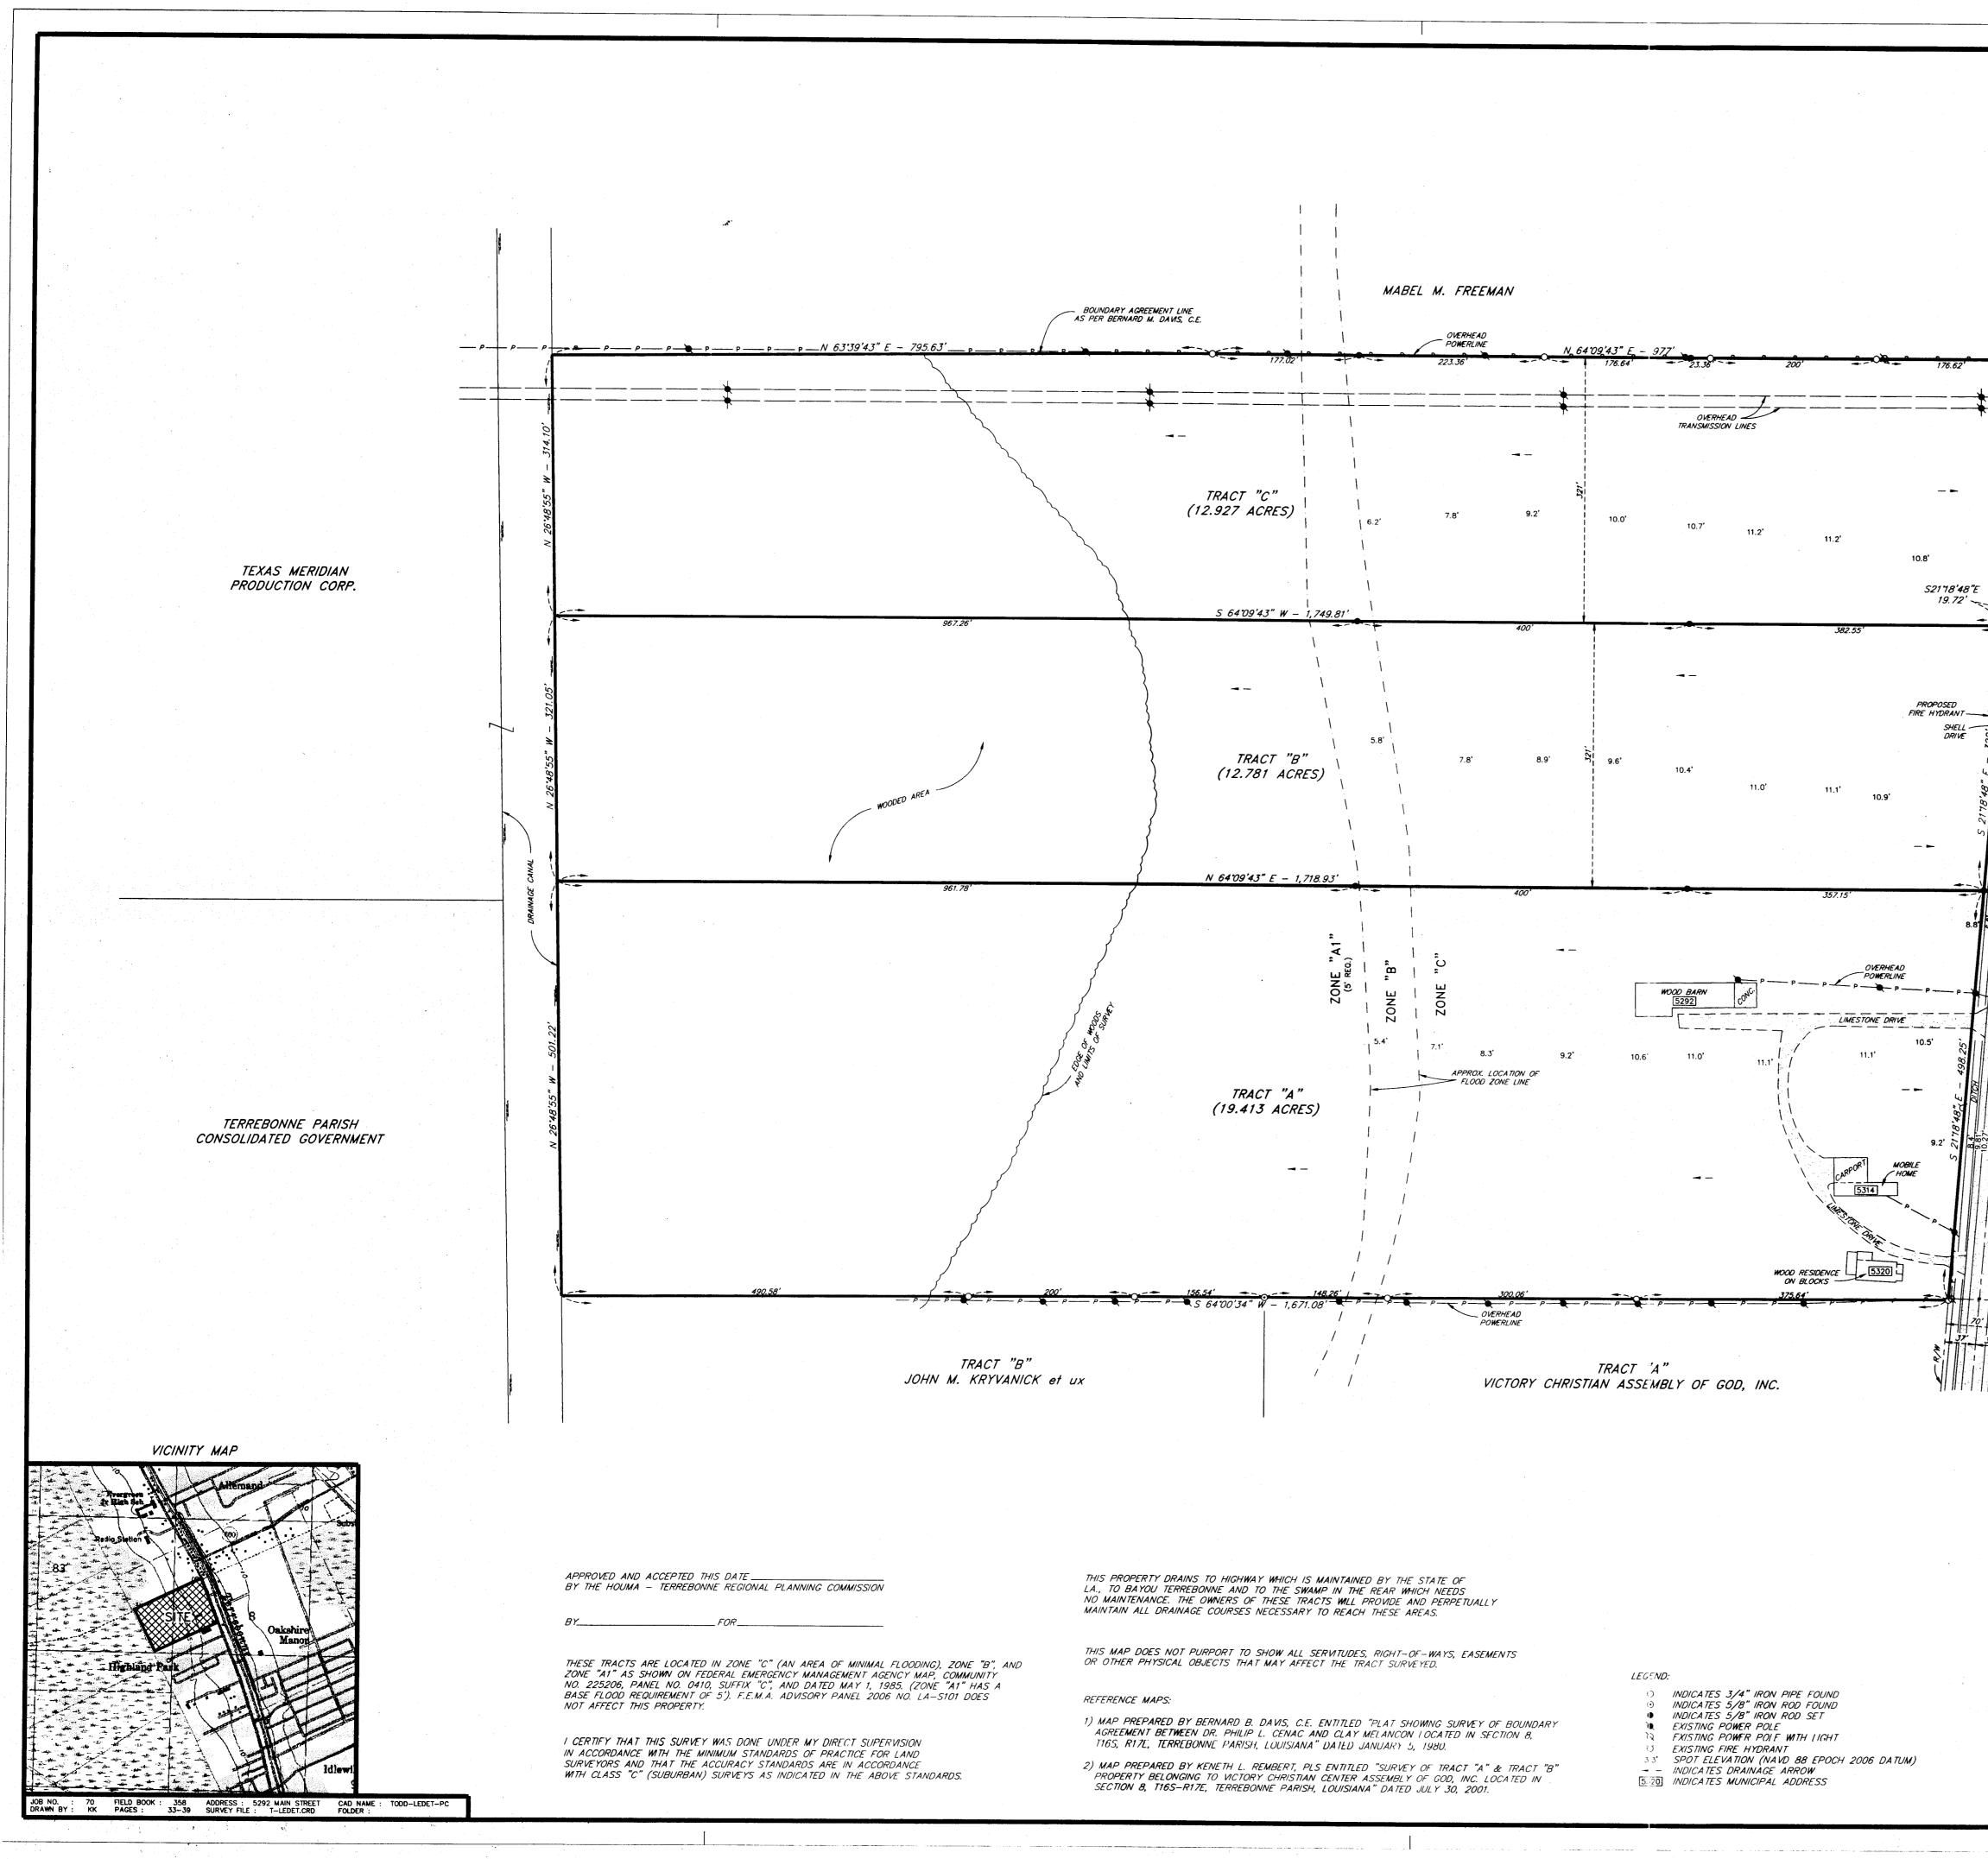

- b) Public Hearing
- c) Consider Approval of Said Application

| 2  | a)        | Subdivision: |
|----|-----------|--------------|
| ∠. | <i>a)</i> | Suburvision. |

| Subdivision:          | Emerald Oaks, Survey of Tracts "A", "B", & "C", A Redivision of Property |
|-----------------------|--------------------------------------------------------------------------|
|                       | <u>belonging to Todd J. Ledet, et ux</u>                                 |
| Approval Requested:   | Process D, Minor Subdivision                                             |
| Location:             | Section 8, T16S-R17E, Terrebonne Parish, LA                              |
| Government Districts: | Council District 4 / Bayou Cane Fire District                            |
| Developer:            | Todd J. Ledet                                                            |
| Surveyor:             | Keneth L. Rembert Land Surveyors                                         |