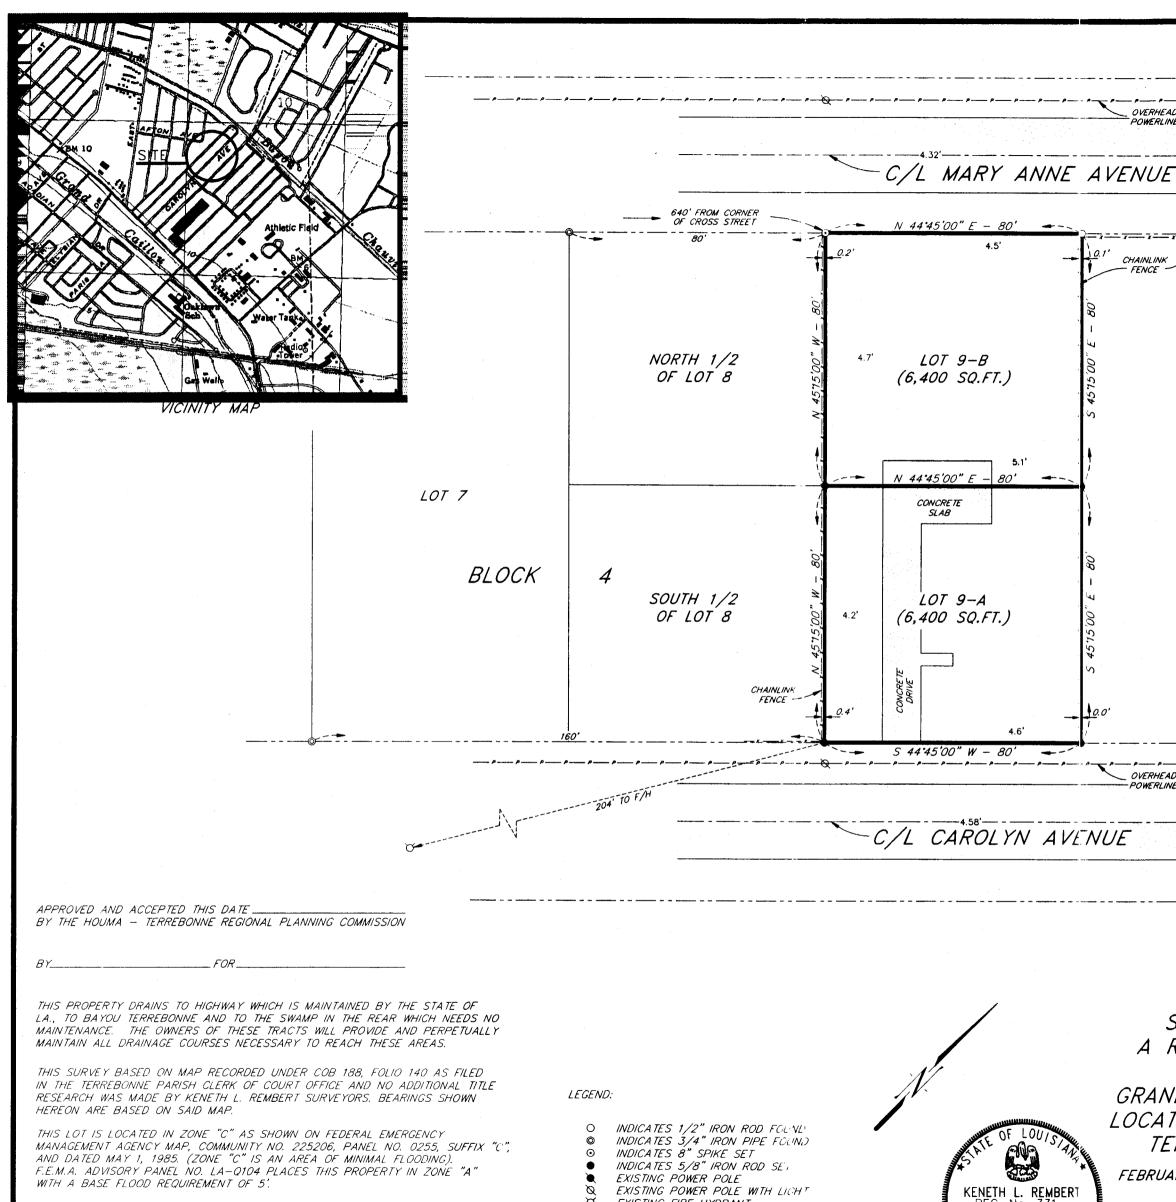

#### F. NEW BUSINESS:

- 1. Planned Building Group Approval:
  - a) Emmanuel Baptist Church, proposed church residence; 2709 Senator Street, Houma, Terrebonne Parish, Louisiana; Emmanuel Baptist Church, applicant
- 2. Preliminary Hearings:
  - a) Rezone from C-2 (General Commercial District) and R-3 (Multi-Family Residential District) to C-2 (General Commercial District) Revised Tract 3, property formerly belonging to and claimed by John L. Saia, et al, 5619 Highway 311; Bayou Surgical Specialists, L.L.C., applicant; and call a public hearing on said matter for Thursday, April 23, 2009 at 6:00 p.m.
  - b) Rezone from R-1 (Single-Family Residential District) to C-2 (General Commercial District) westernmost ±18' of Lot A, Lots B, C, & D of property belonging to James & Vicky Chaisson, 402 Grand Caillou Road and 1602, 1608, & 1614 Morris Street; James & Vicky Chaisson, applicants; and call a public hearing on said matter for Thursday, April 23, 2009 at 6:00 p.m.
  - c) Rezone from C-3 (Neighborhood Commercial District) to R-3 (Multi-Family Residential District) Revised Tract "B", Honduras Plantation Subdivision, 109 Simmons Dirve; Joseph C. Fox, applicant; and call a public hearing on said matter for Thursday, April 23, 2009 at 6:00 p.m.
  - d) Rezone from R-1 (Single-Family Residential District) to R-2M (Two-Family Residential District, High Density) Lot 9, Block 4, Grand Caillou Heights Subdivision, 219 Carolyn Avenue; Randy Piazza, applicant; and call a public hearing on said matter for Thursday, April 23, 2009 at 6:00 p.m.