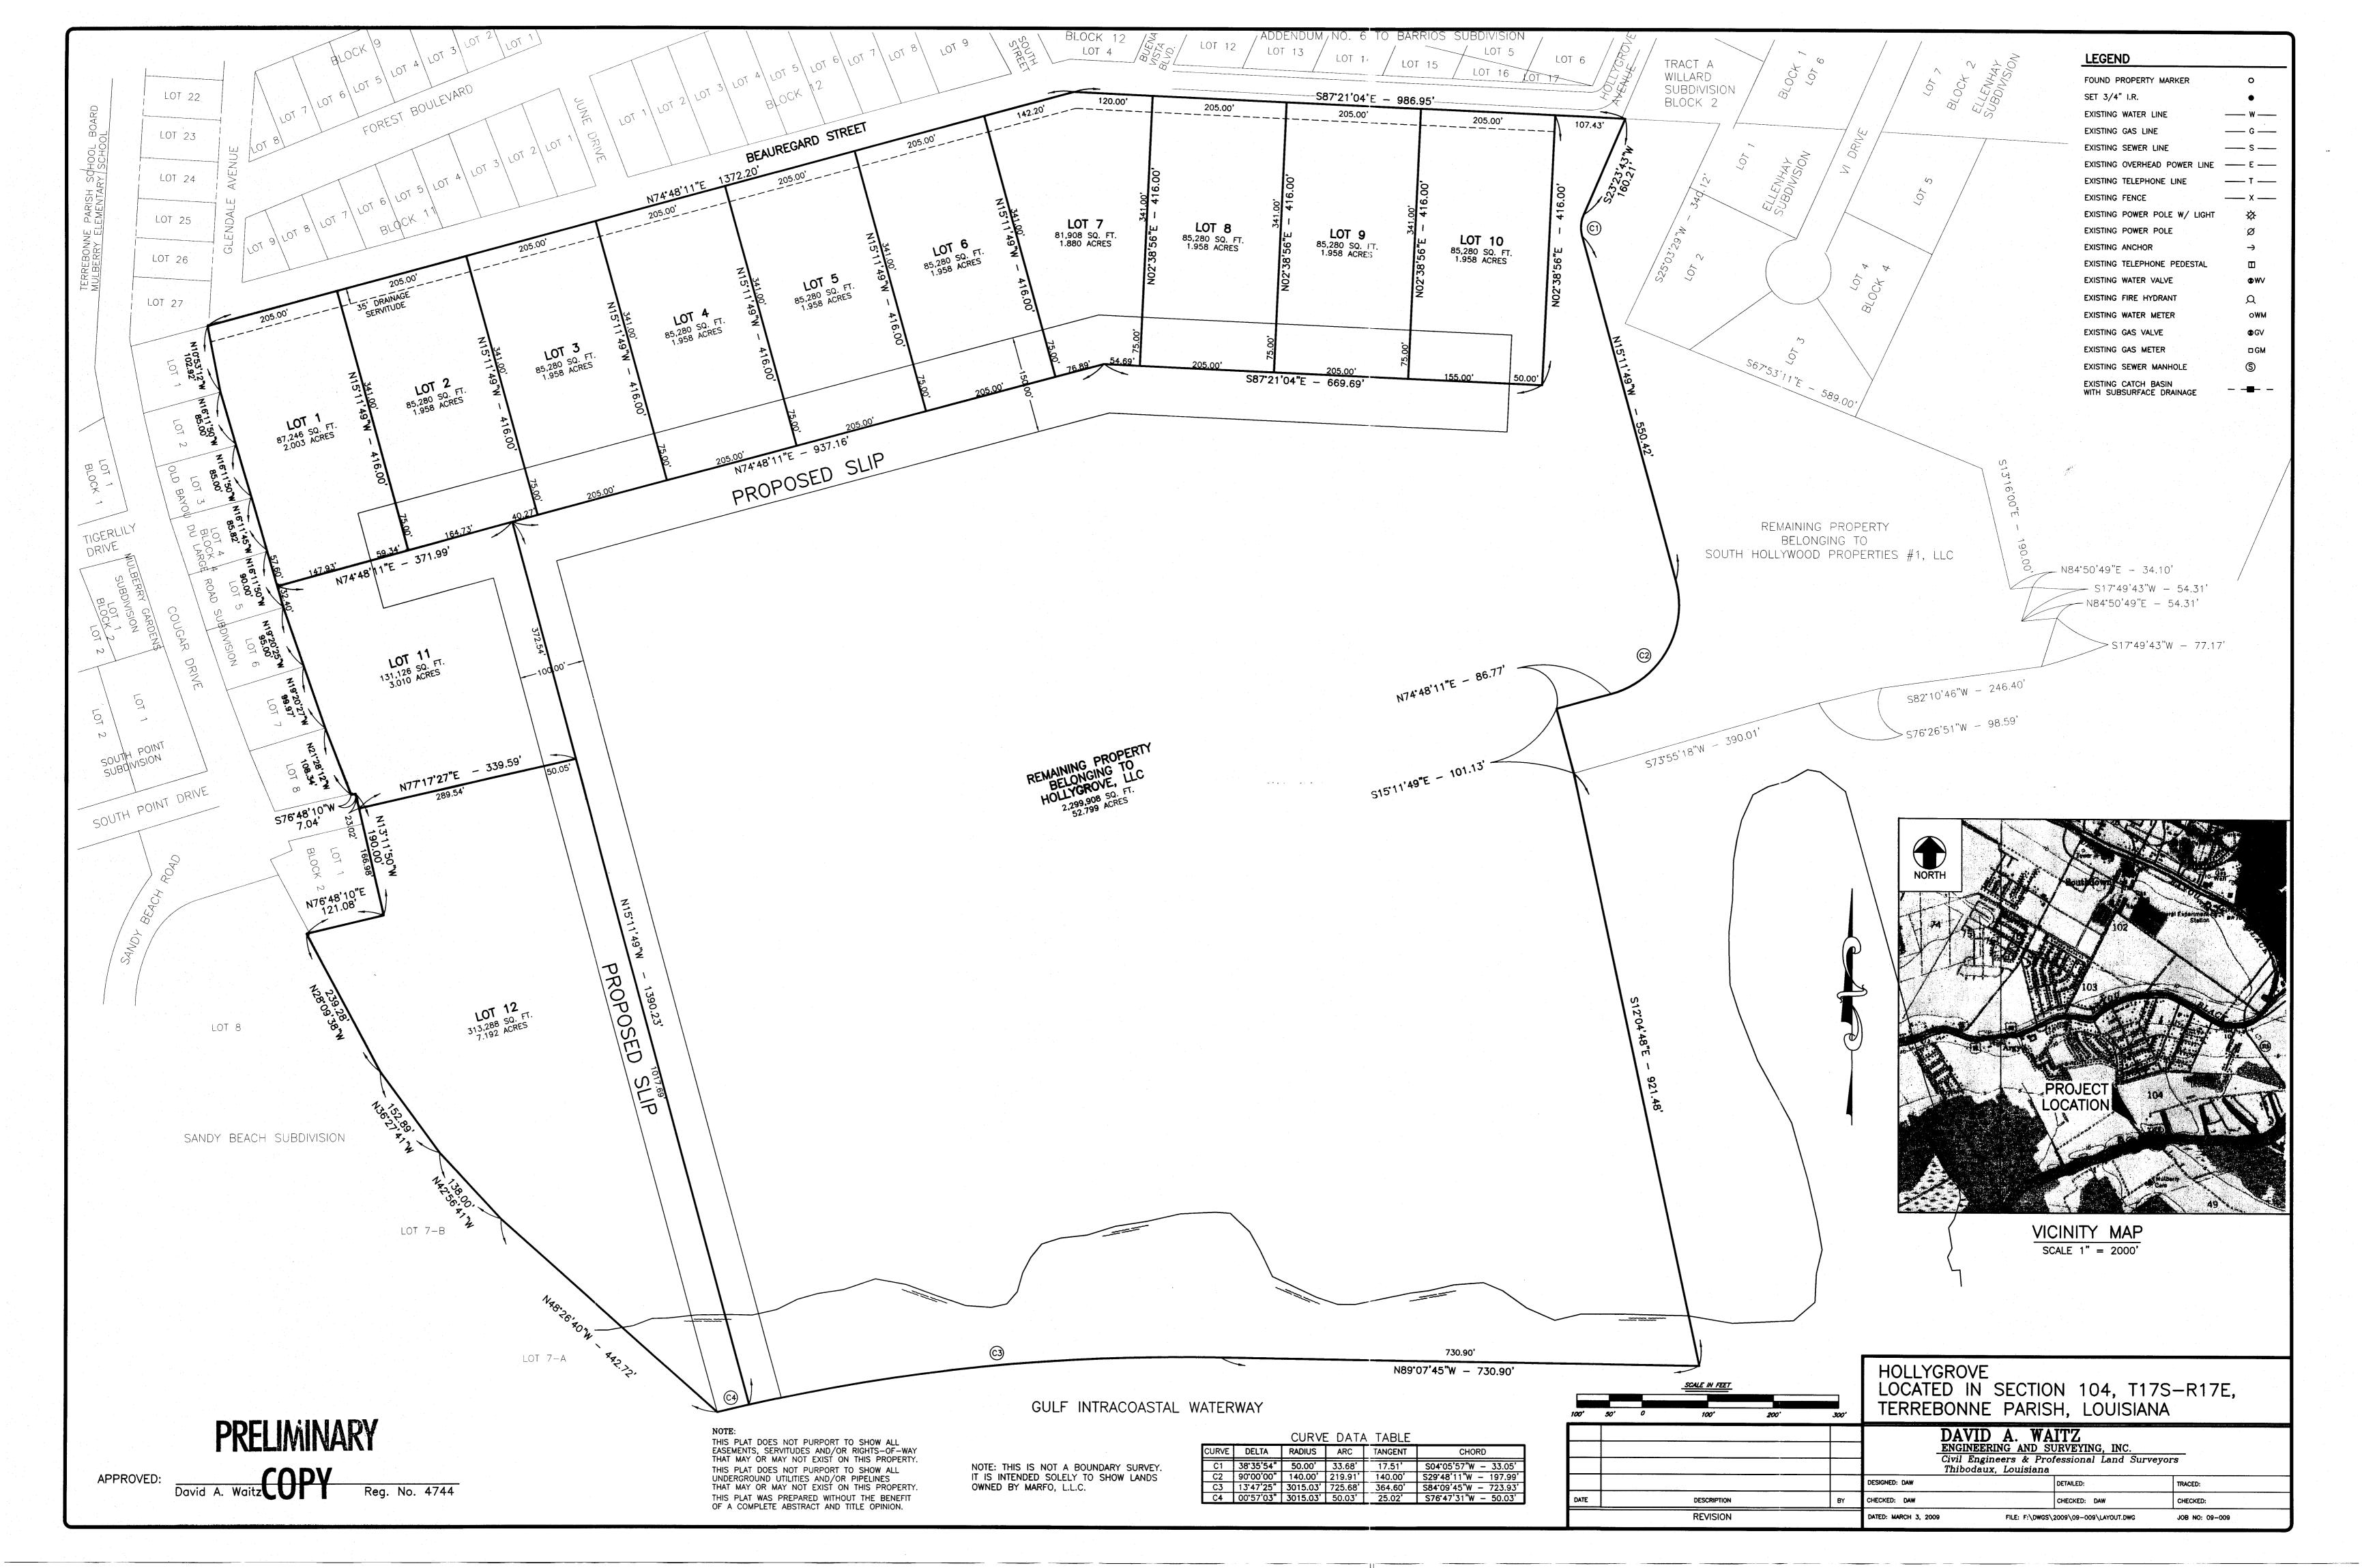

- b) Public Hearing
- c) Consider Approval of Said Application

| 3. | a) | Subdivision:          | <u>Hollygrove</u>                                     |
|----|----|-----------------------|-------------------------------------------------------|
|    |    | Approval Requested:   | Process C, Major Subdivision-Conceptual & Preliminary |
|    |    | Location:             | Section 104, T17S-R17E, Terrebonne Parish, LA         |
|    |    | Government Districts: | Council District 6 / City of Houma Fire District      |
|    |    | Developer:            | South Hollywood Properties #1, L.L.C.                 |
|    |    | Surveyor:             | David A. Waitz Engineering and Surveying, Inc.        |

- b) Public Hearing
- c) Consider Approval of Said Application

- 4. a)
   Subdivision:
   Sugarland Subdivision, Addendum No. 4

   Approval Requested:
   Process C, Major Subdivision-Final

   Location:
   Sections 132 & 133, T15S-R16E, Terrebonne Parish, LA