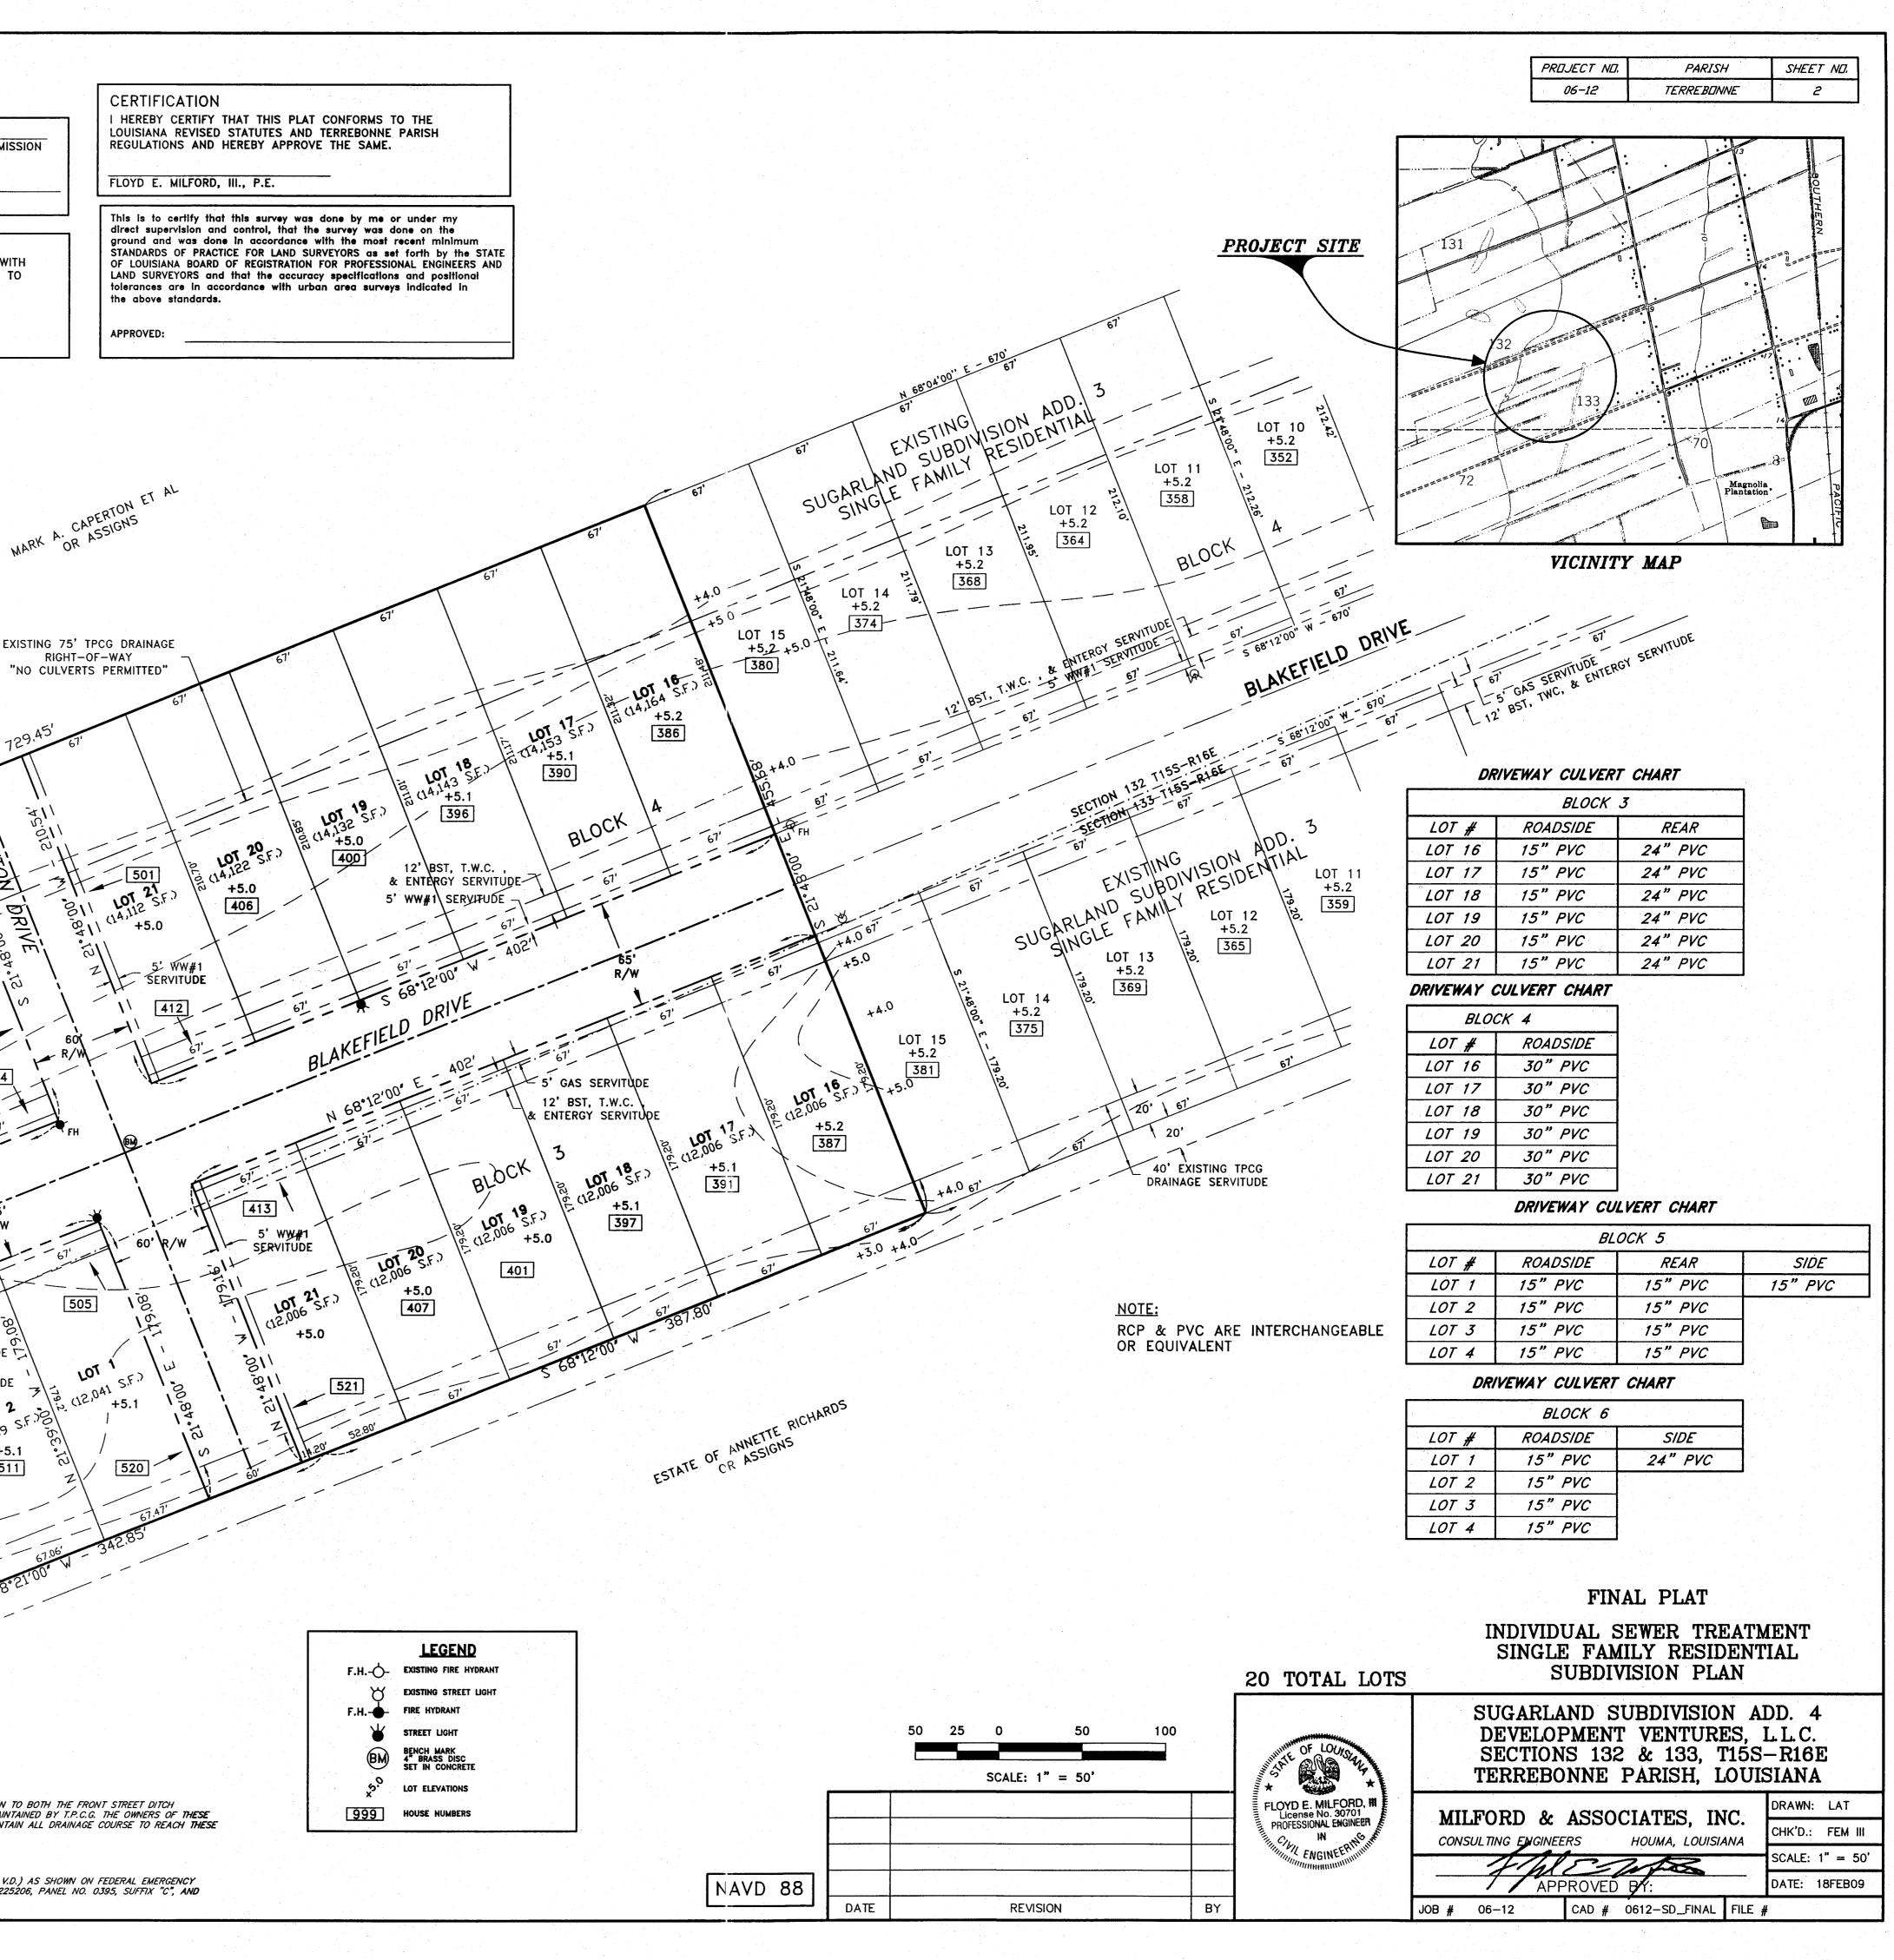

- b) Public Hearing
- c) Consider Approval of Said Application

- 4. a)
   Subdivision:
   Sugarland Subdivision, Addendum No. 4

   Approval Requested:
   Process C, Major Subdivision-Final

   Location:
   Sections 132 & 133, T15S-R16E, Terrebonne Parish, LA

   Government Districts:
   Council District 6 / Schriever Fire District

   Developer:
   Development Ventures, L.L.C.

   Surveyor:
   Milford & Associates, Inc.
  - b) Public Hearing
  - c) Consider Approval of Said Application