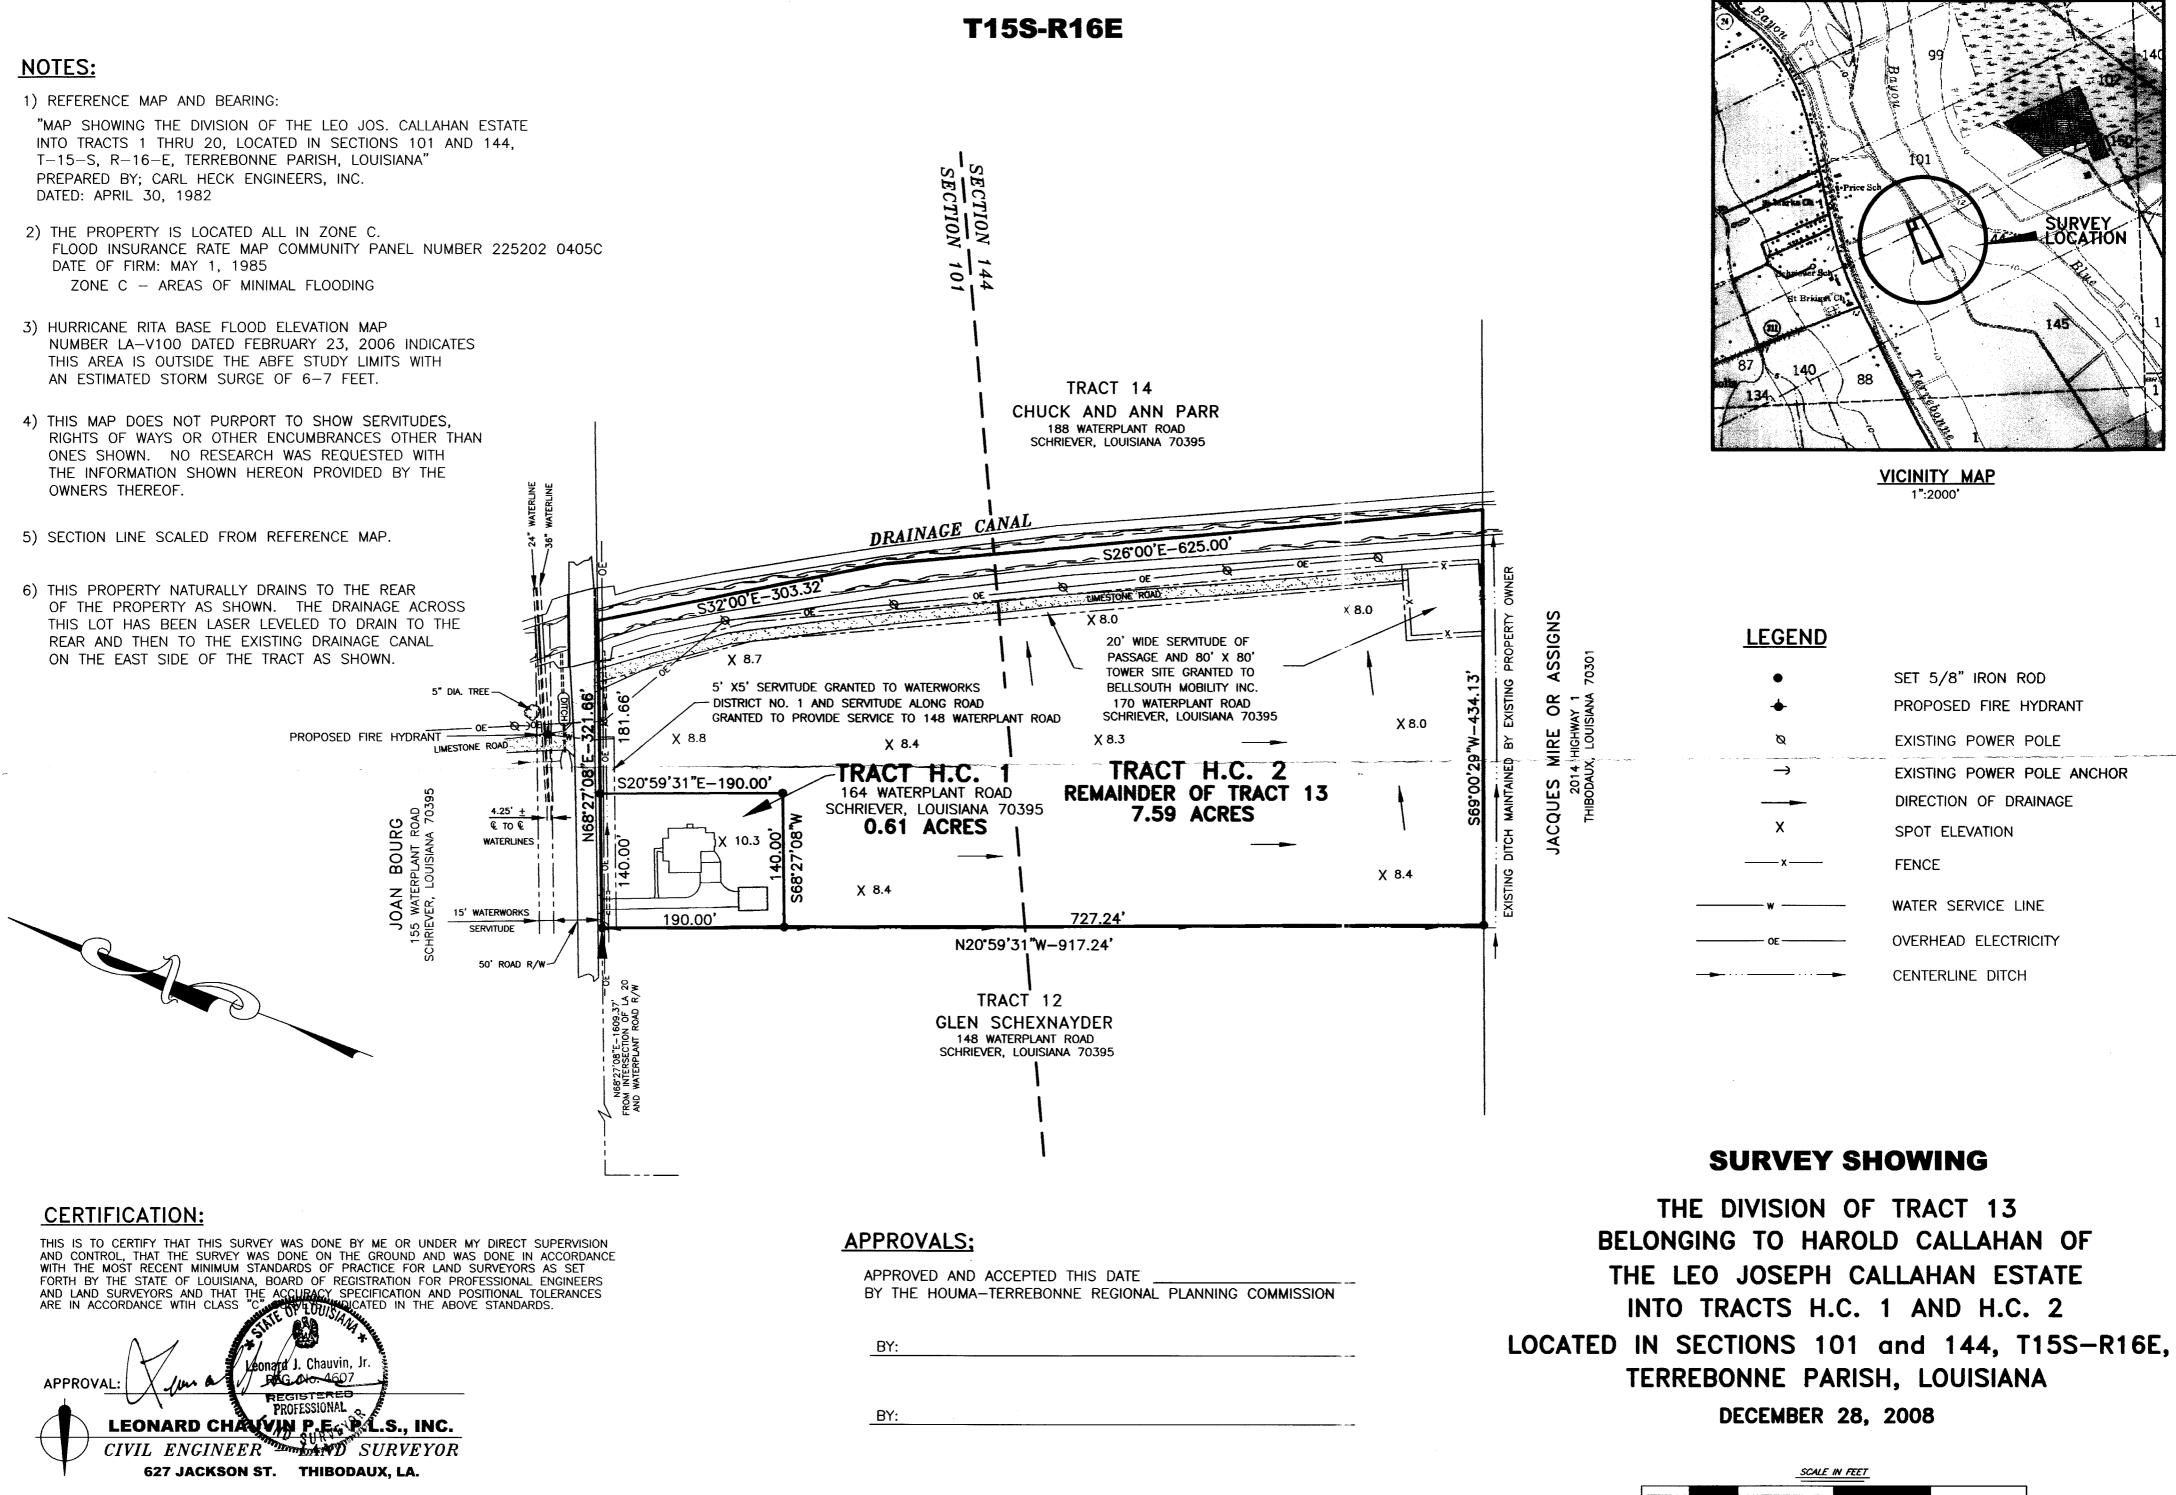

#### F. OLD BUSINESS:

| 1. | a) | Subdivision:          | Division of Tract 13 belonging to Harold Callahan of the |
|----|----|-----------------------|----------------------------------------------------------|
|    |    |                       | Leo Joseph Callahan Estate into Tracts H.C.1 and H.C.2   |
|    |    | Approval Requested:   | Process D, Minor Subdivision                             |
|    |    | Location:             | Sections 101 & 144, T15S-R16E, Terrebonne Parish, LA     |
|    |    | Government Districts: | Council District 2 / Schriever Fire District             |
|    |    | Developer:            | <u>Harold J. Callahan</u>                                |
|    |    | Surveyor:             | Leonard Chauvin P.E., P.L.S., Inc.                       |

b) Consider Approval of Said Application

FILE: 8-677\TRACT 13