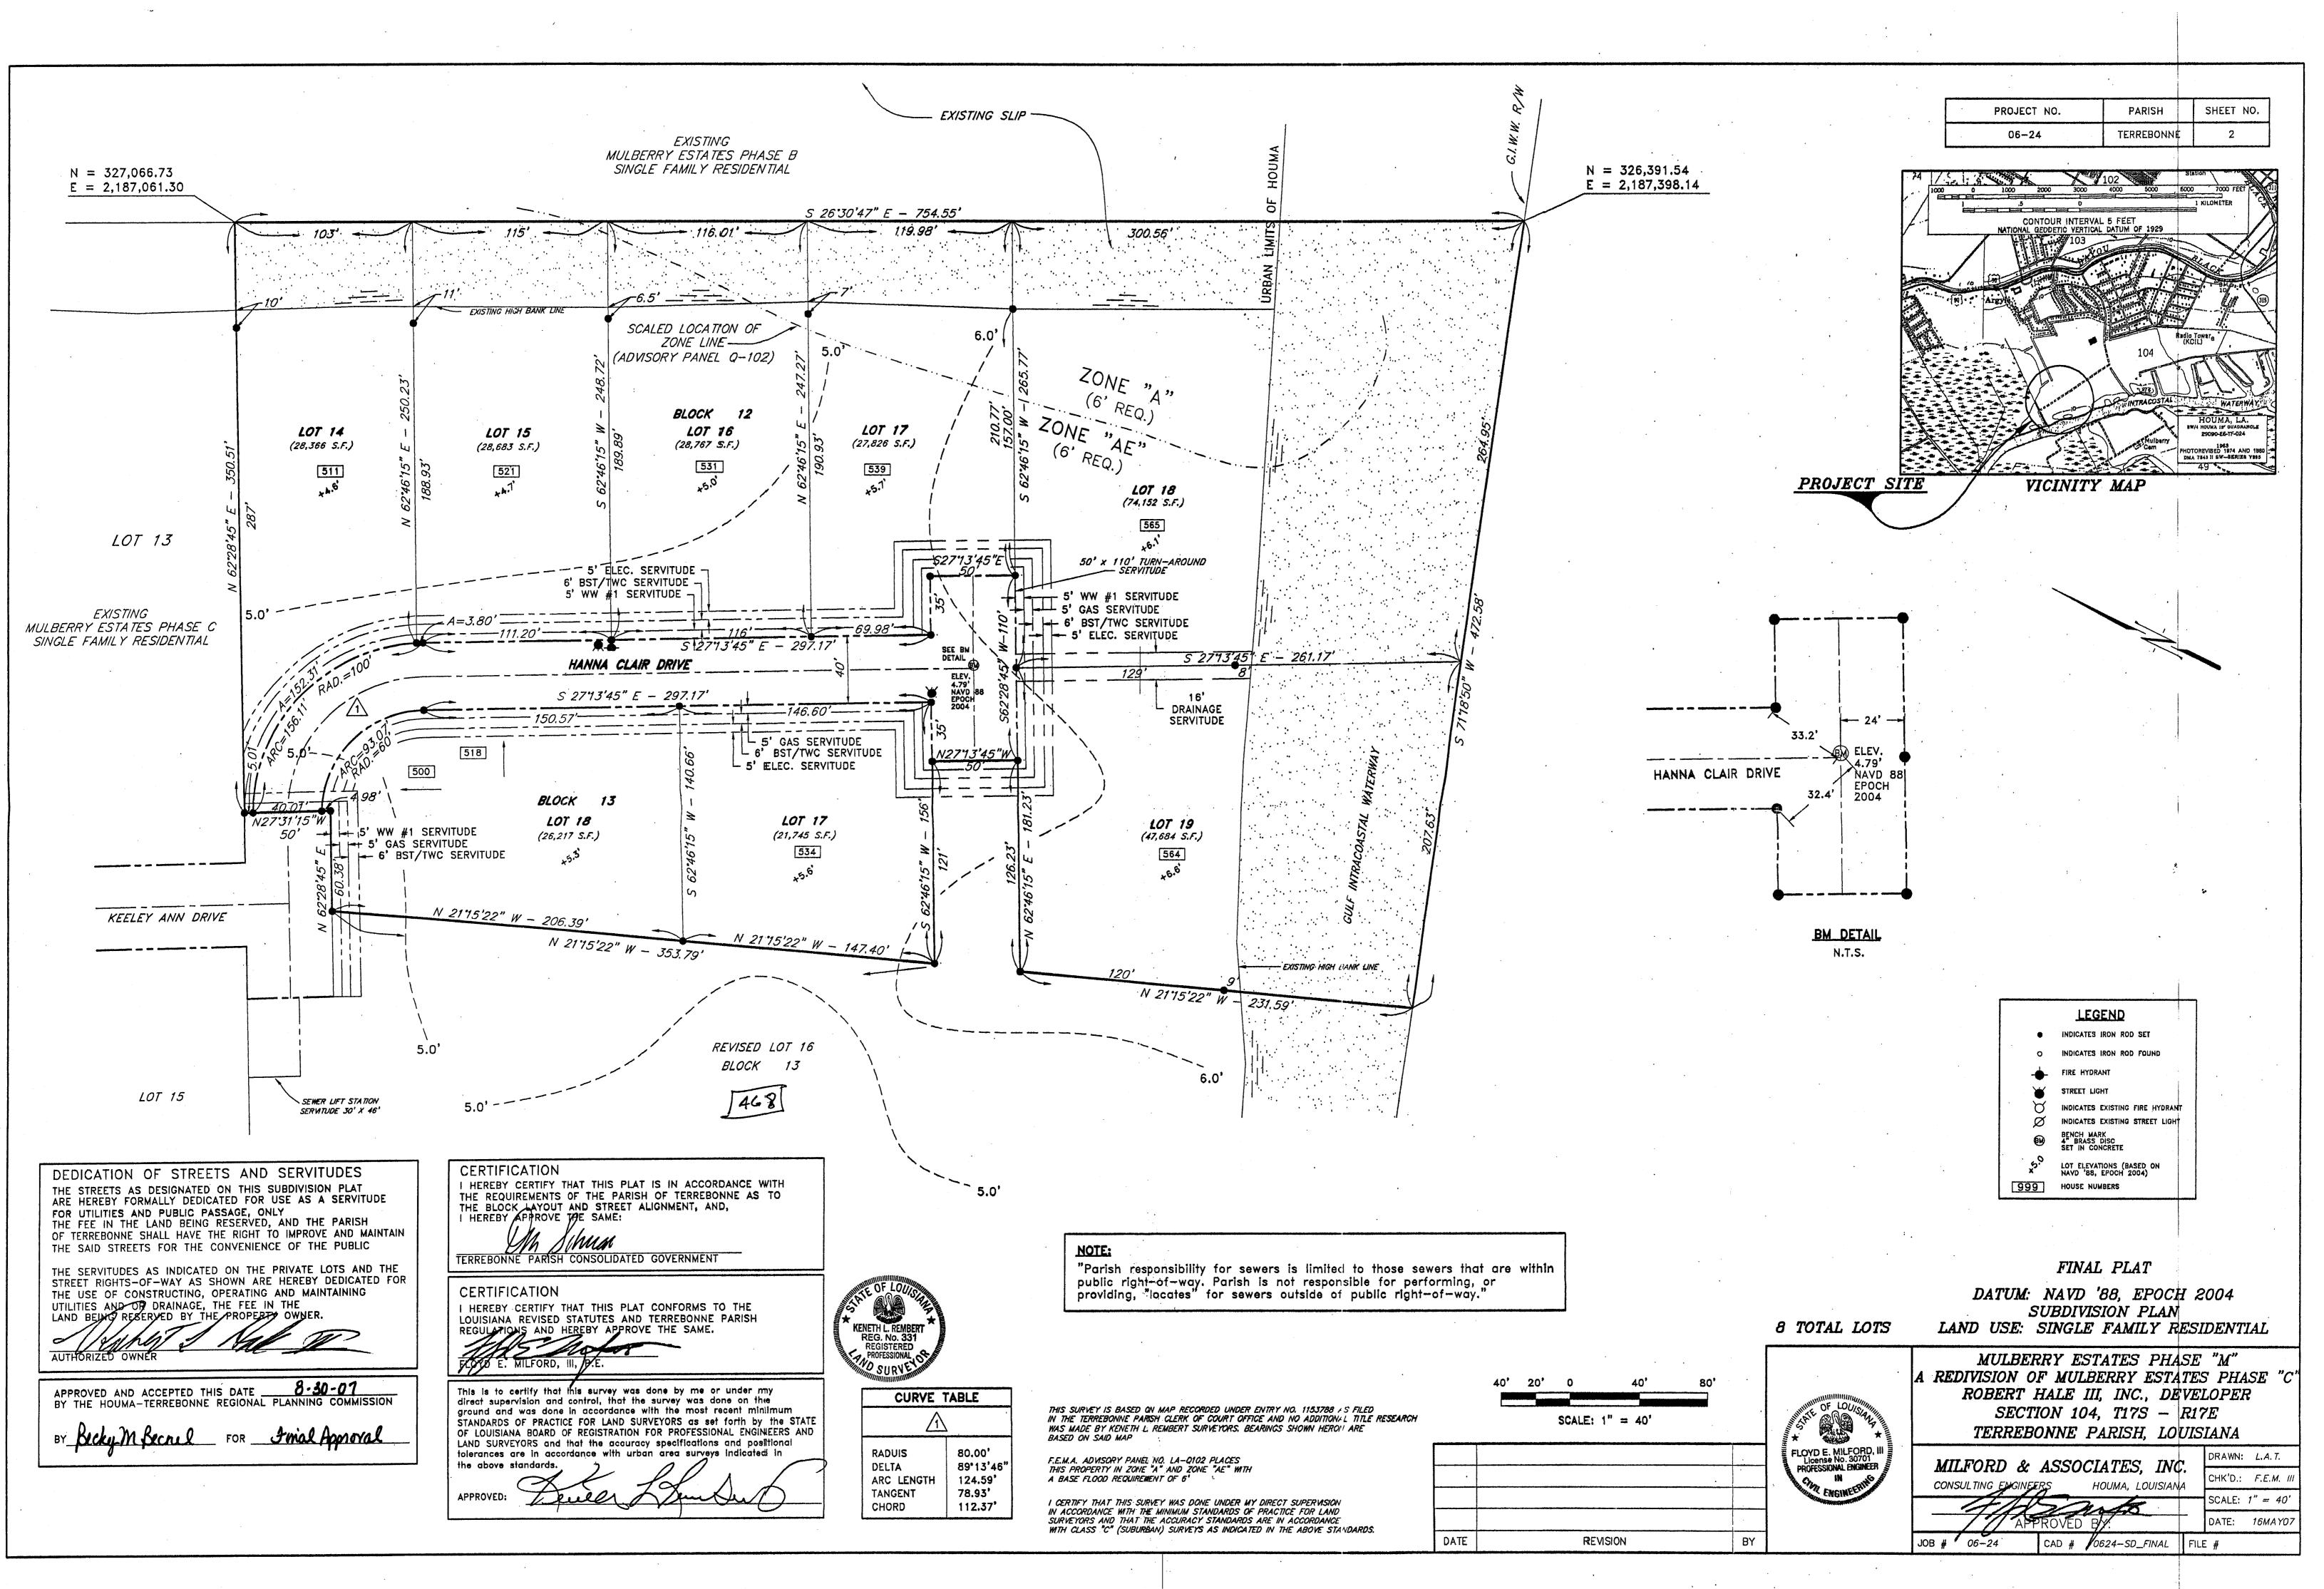

- b) Public Hearing
- c) Consider Approval of Said Application

| 3. | a) | Subdivision:          | <u>Hollygrove</u>                                     |
|----|----|-----------------------|-------------------------------------------------------|
|    |    | Approval Requested:   | Process C, Major Subdivision-Conceptual & Preliminary |
|    |    | Location:             | Section 104, T17S-R17E, Terrebonne Parish, LA         |
|    |    | Government Districts: | Council District 6 / City of Houma Fire District      |
|    |    | Developer:            | South Hollywood Properties #1, L.L.C.                 |
|    |    | Surveyor:             | David A. Waitz Engineering and Surveying, Inc.        |