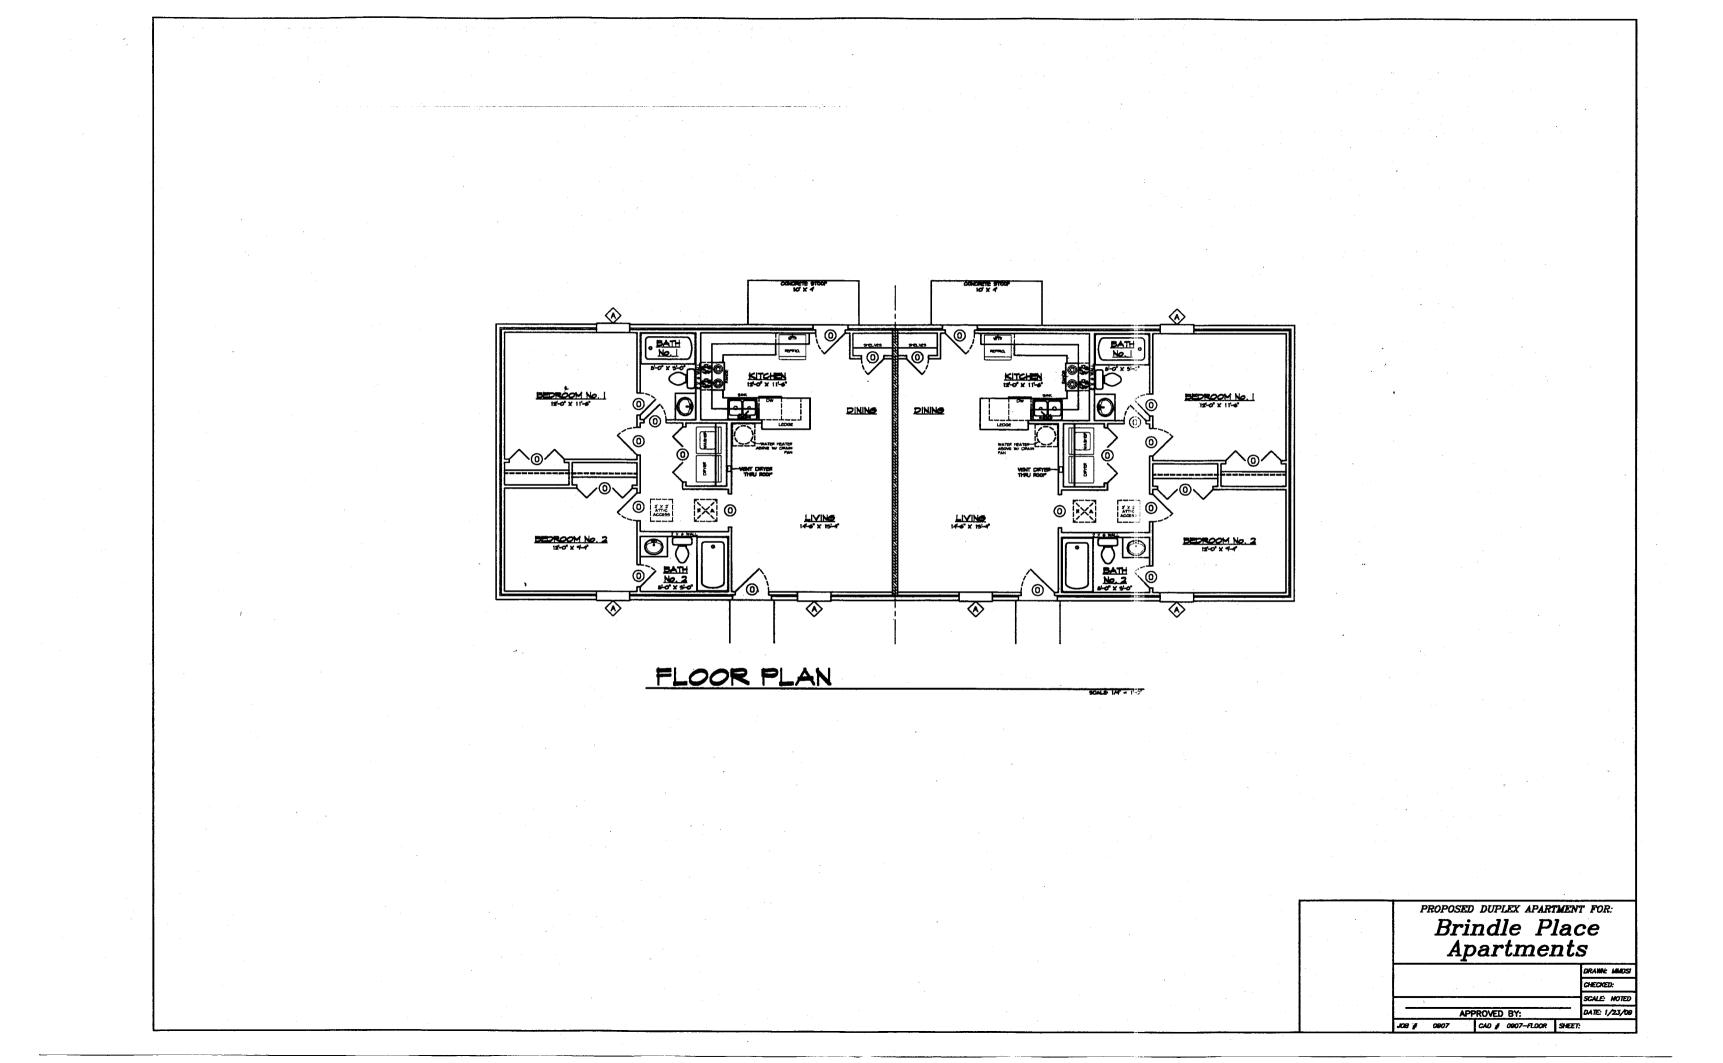

#### E. OLD BUSINESS:

- 1. Planned Building Group Approvals:
  - a) Brindle Place Apartments, (4) duplex units; northwest corner of Vicari Street and Bayou Gardens Boulevard, Terrebonne Parish, Louisiana; Boxer Rentals, L.L.C., applicant
  - b) David Rentals, (8) homes and (1) utility building; 2200 Effie Street, Houma, Terrebonne Parish, Louisiana; David Dupre, applicant

#### **APPLICATION FOR**

|                    | PLANNED BUILDING GROUP APPROVAL                              |
|--------------------|--------------------------------------------------------------|
| Bo                 | LER RENTAUSLIC (MARKMCHARGIE)                                |
| Applic $\land$     | ant's Name                                                   |
| $\frac{1}{Addres}$ | BOX 989 HOUMA LA 7026/                                       |
|                    |                                                              |
| _4                 | 23/09 1985.856.2462 985.851-1915<br>Date Telephone Number(s) |
|                    | $\alpha \alpha = 9$                                          |
| Oli                | NEC 100 26<br>Interest in Ownership (owner, etc.)            |
|                    | interest in Ownership (Owner, etc.)                          |
|                    |                                                              |
| <u>PROJ</u>        | ECT INFORMATION:                                             |
| 1.                 | Name of Project: BRINGLE PLACE APTS                          |
| 2.                 | LOCATION: CORNER OF VICARIE BAYON GARDENS BLUD               |
| 3.                 | Zoning District: $R3$                                        |
| 4.                 | Total Land Area: 26,250 5/F                                  |
| 5.                 | Total Number of Units: (8)                                   |
| 6.                 | Gross Floor Area: 7200 S/F                                   |
| 7.                 | Total Parking Spaces Provided: 20                            |
|                    | Total Parking Spaces Required:                               |
| 8.                 | Approximate Cost of Work Involved:                           |
| 9.                 | Has any previous application been made: NO YES               |
|                    | If Yes, please describe:                                     |
|                    |                                                              |
|                    |                                                              |
|                    |                                                              |
|                    |                                                              |
|                    |                                                              |
|                    |                                                              |
|                    |                                                              |

FRONT VIEW

Dupre Revised Plan 2-25-09

FLOOR PLAN

ZLU 09/3