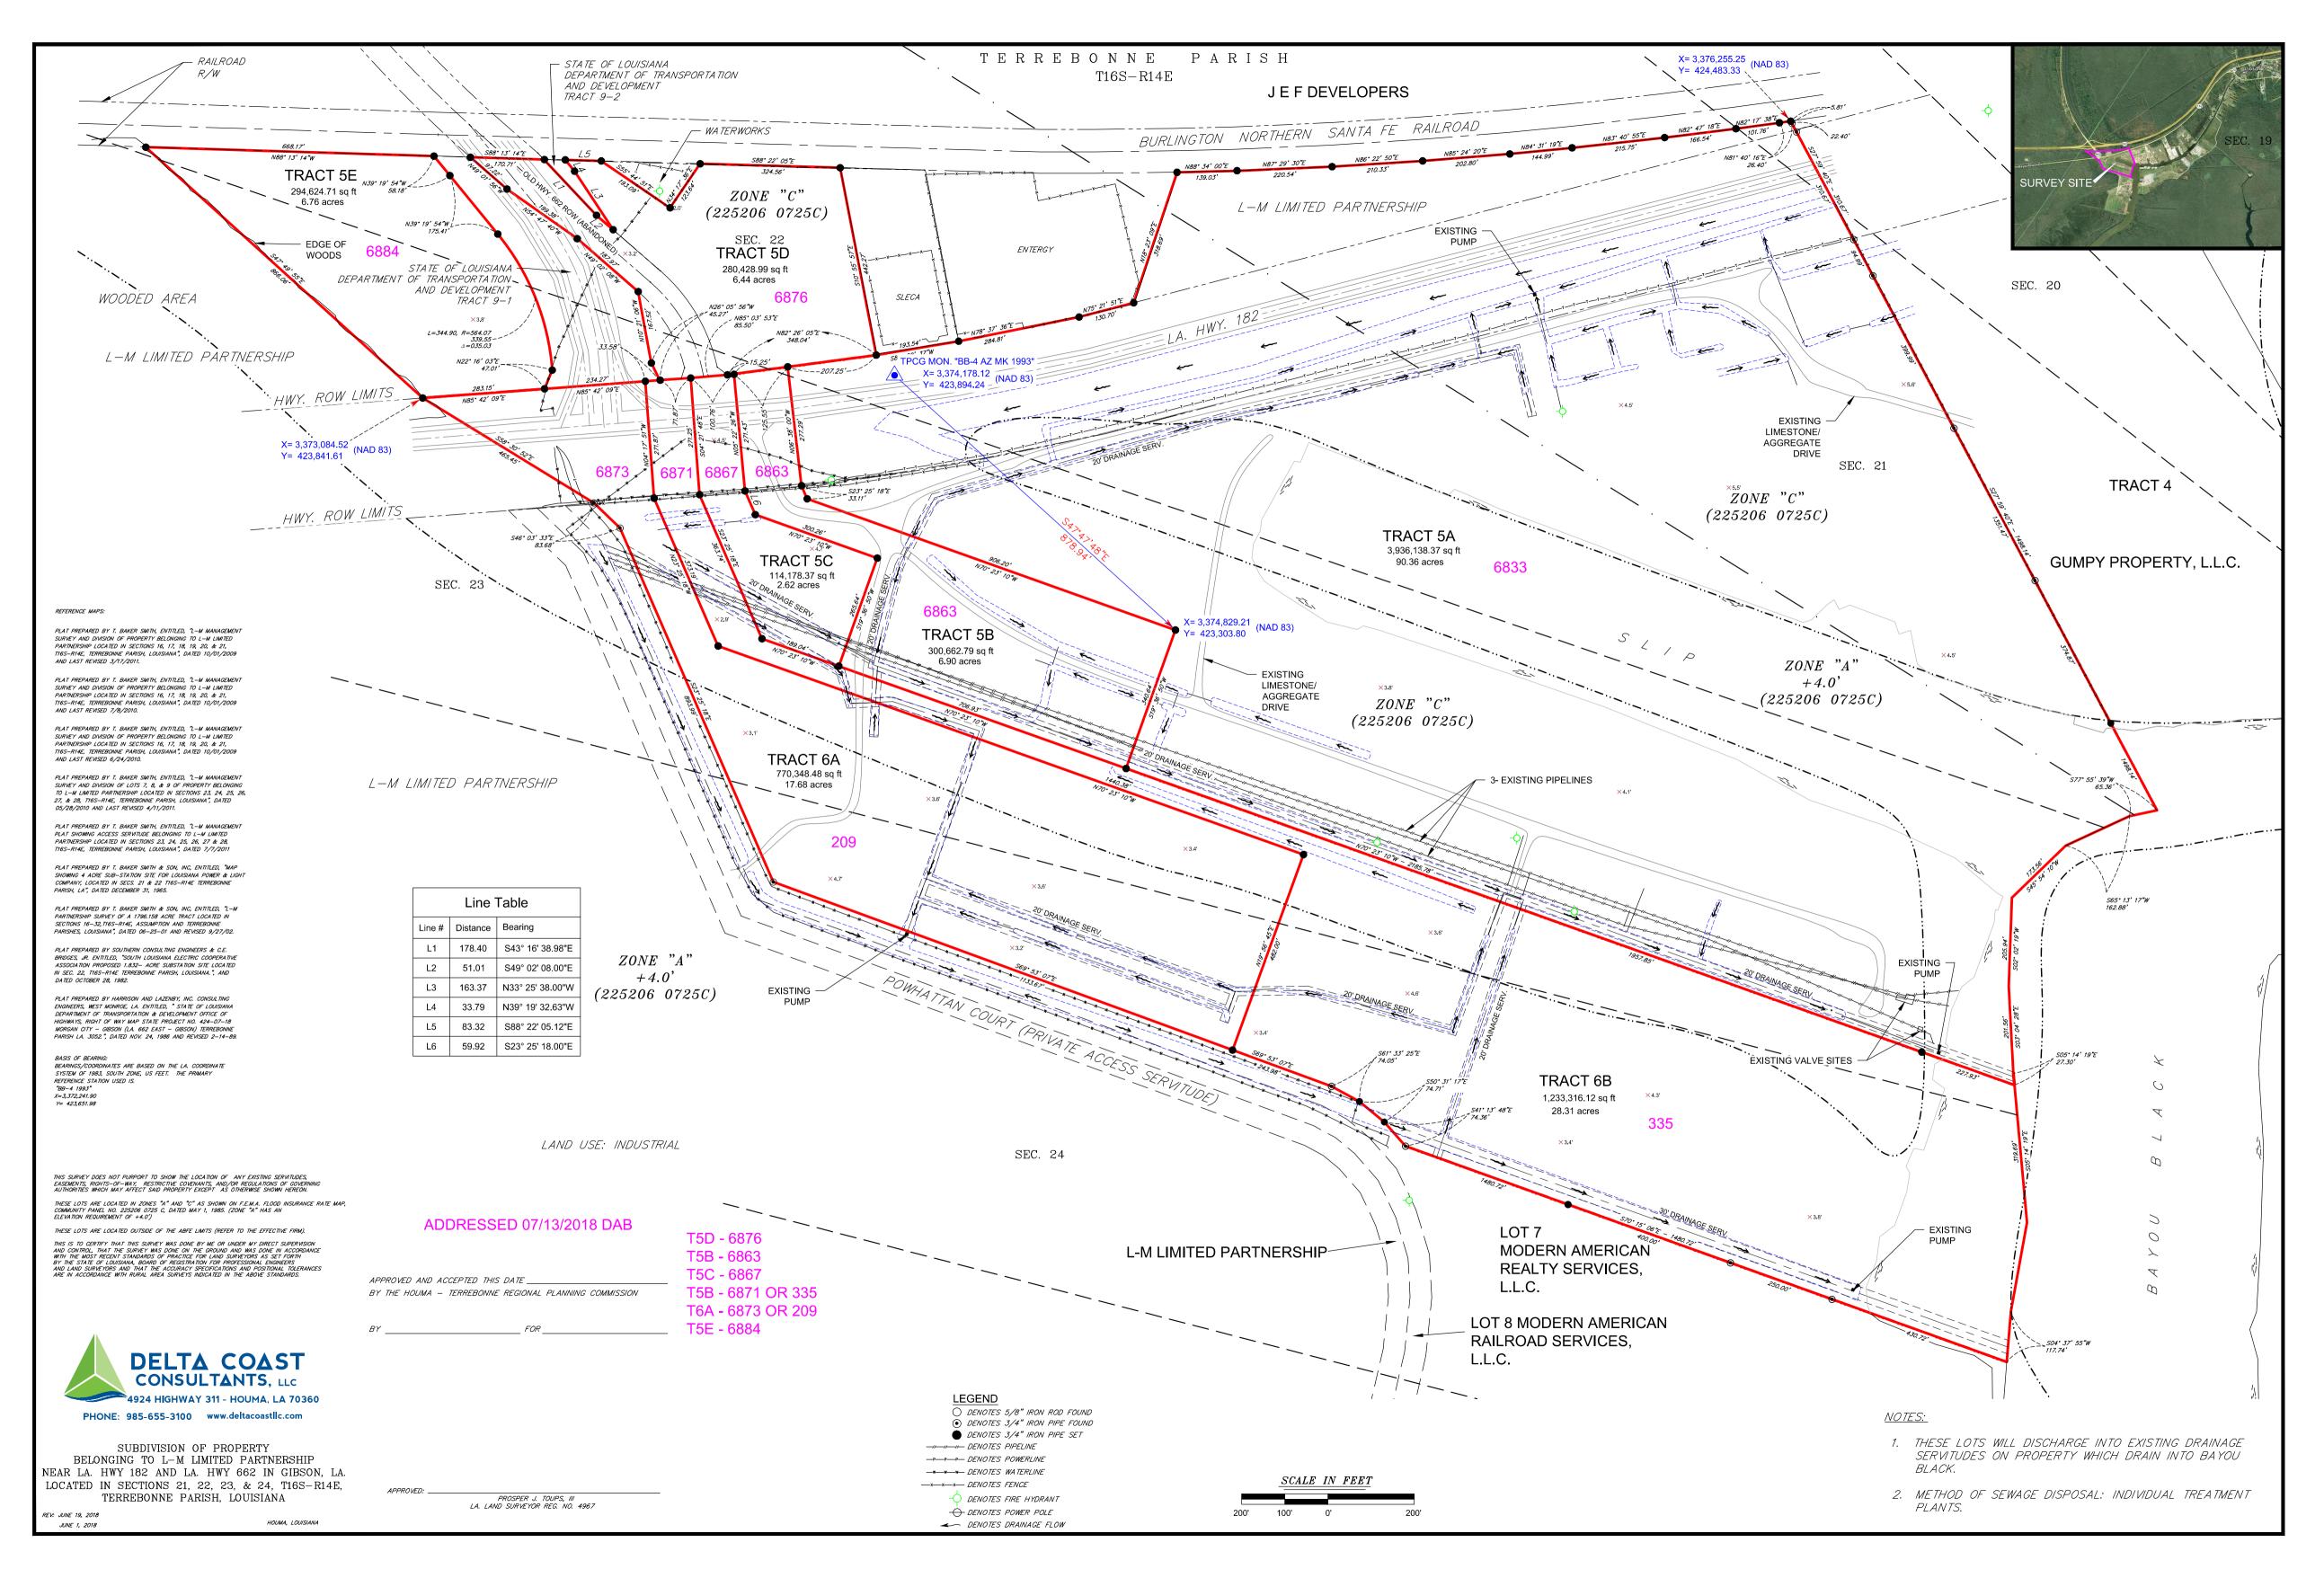

#### H. OLD BUSINESS:

1. a) Subdivision: <u>Subdivision of Property belonging to L-M Limited Partnership near LA</u>

Hwy. 182 and LA Hwy. 662 (Tracts 5A, 5B, 5C, 5D, 5E, 6A, & 6B)

Approval Requested: <u>Process D, Minor Subdivision</u>

Location: <u>583 Powhattan Court, Gibson, Terrebonne Parish, LA</u>

Government Districts: Council District 6 / Gibson Fire District

Developer: <u>L-M Limited Partnership</u> Surveyor: <u>Delta Coast Consultants, LLC</u>

b) Consider Approval of Said Application

2. a) Subdivision: <u>Tracts 1 & 2, Property belonging to Stanislaus Kidder, III & Edith Kidder</u>

Approval Requested: <u>Process D, Minor Subdivision</u>

Location: 173 Azalea Drive, Donner, Terrebonne Parish, LA
Government Districts: Council District 2 / Donner-Chacahoula Fire District

#### G. COMMUNICATIONS:

- 1. Mr. Pulaski read an email from Delta Coast Consultants, LLC, dated November 14, 2018, requesting to table Item H.1 with regard to the Subdivision of Property belonging to L-M Limited Partnership near LA Hwy. 182 and LA Hwy. 662 (Tracts 5A, 5B, 5C, 5D, 5E, 6A & 6B) until the next regular meeting of December 20, 2018 [See *ATTACHMENT A*].
  - Mr. Ostheimer moved, seconded by Mr. Thibodeaux: "THAT the HTRPC table the application for Process D, Minor Subdivision, for the Subdivision of Property belonging to L-M Limited Partnership near LA Hwy. 182 and LA Hwy. 662 (Tracts 5A, 5B, 5C, 5D, 5E, 6A & 6B) until the next regular meeting of December 20, 2018 as per the Developer's request [See *ATTACHMENT A*]."

#### H. OLD BUSINESS:

1. Subdivision of Property belonging to L-M Limited Partnership near LA Hwy. 182 and LA Hwy. 662 (Tracts 5A, 5B, 5C, 5D, 5E, 6A & 6B). *Withdrawn* [See *ATTACHMENT A*]