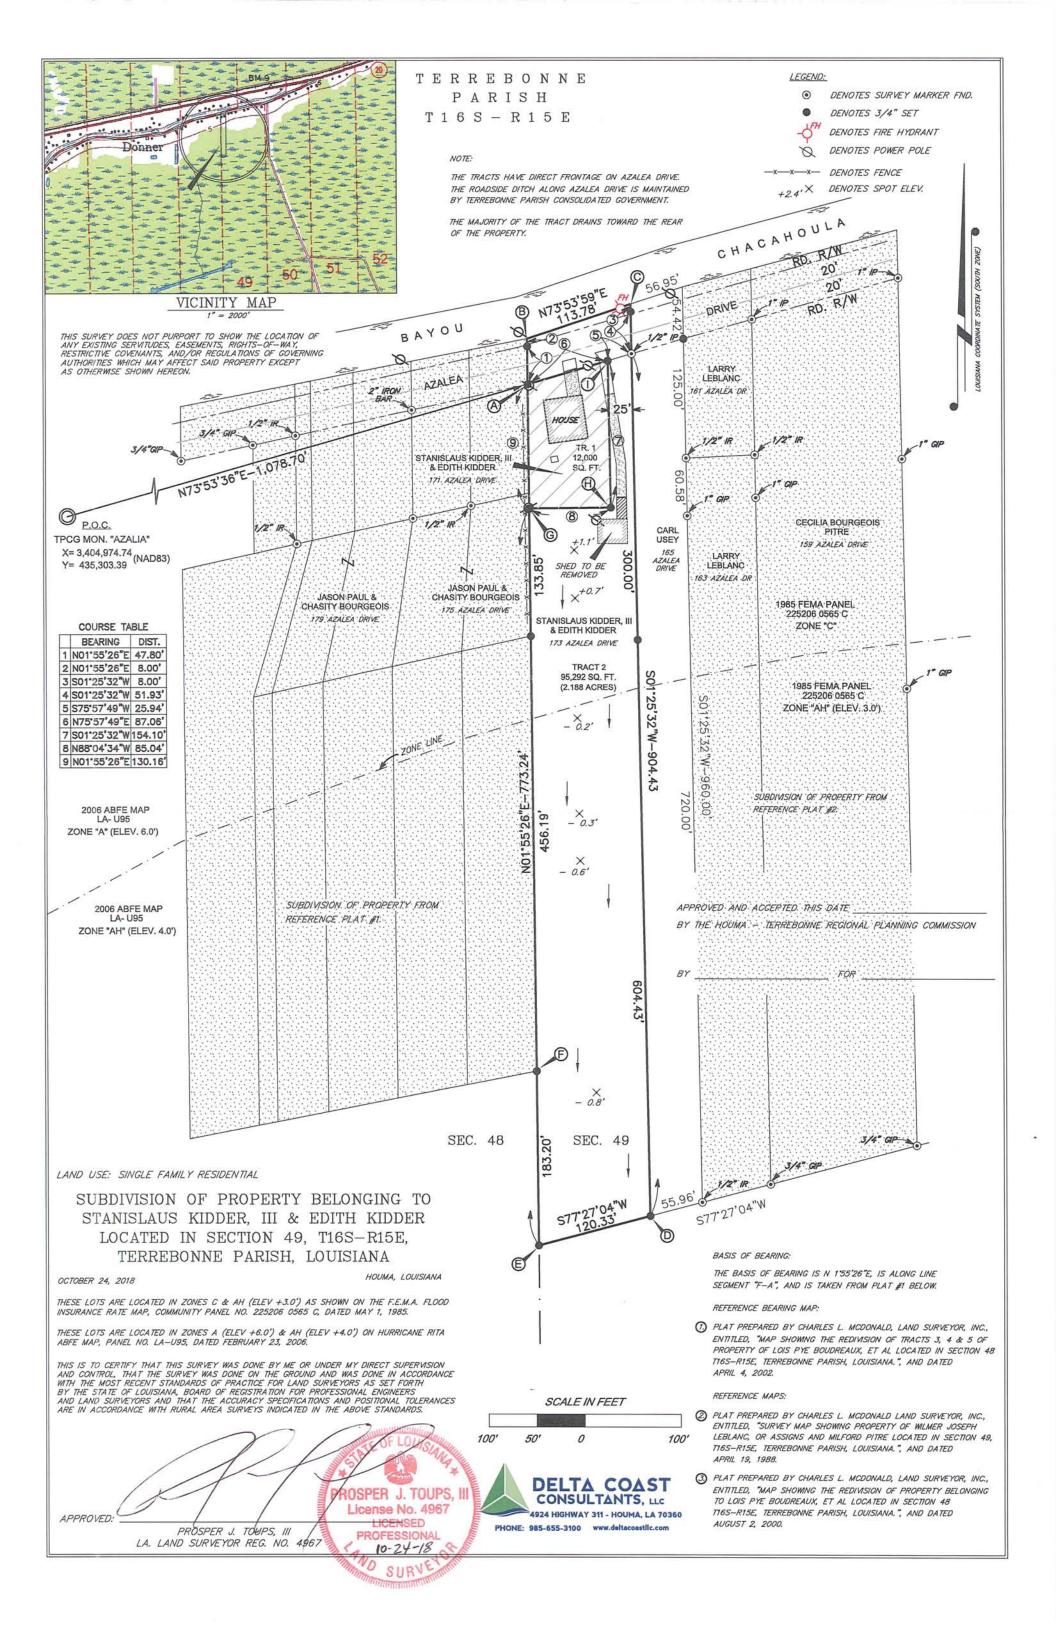

b) Consider Approval of Said Application

2. a) Subdivision: <u>Tracts 1 & 2, Property belonging to Stanislaus Kidder, III & Edith Kidder</u>

Approval Requested: <u>Process D, Minor Subdivision</u>

Location: 173 Azalea Drive, Donner, Terrebonne Parish, LA
Government Districts: Council District 2 / Donner-Chacahoula Fire District

Developer: <u>Stanislaus Kidder, III & Edith Kidder</u>

Surveyor: <u>Delta Coast Consultants, LLC</u>

b) Consider Approval of Said Application

#### I. APPLICATIONS:

- 1. Tract 1, A Redivision of Property belonging to Four Point Industries, Inc. *Withdrawn* [See *ATTACHMENT B*]
- 2. The Chairman called to order the Public Hearing for an application by Stanislaus Kidder, III and Edith Kidder requesting approval for Process D, Minor Subdivision, for Tracts 1 and 2, Property belonging to Stanislaus Kidder, III and Edith Kidder.
  - a) Mr. Prosper Toups, Delta Coast Consultants, LLC, discussed the location and division of property.
  - b) No one was present to speak on the matter.
  - c) Mrs. Falgout moved, seconded by Mr. Kelley: "THAT the Public Hearing be closed."
    - The Chairman called for a vote on the motion offered by Mrs. Falgout. THERE WAS RECORDED: YEAS: Mr. Cehan, Mr. Erny, Mrs. Falgout, Mrs. Foret, Mr. Kelley, Mr. Ostheimer, and Mr. Thibodeaux; NAYS: None; ABSTAINING: Dr. Cloutier; ABSENT: Mr. Kurtz. THE CHAIRMAN DECLARED THE PUBLIC HEARING CLOSED.
  - d) Mr. Pulaski discussed the Staff Report and stated Staff recommended tabling the matter in order to allow Engineering Division time to complete their review and provide comments.
  - e) Mr. Erny moved, seconded by Mr. Kelley: "THAT the HTRPC table the application for Process D, Minor Subdivision, for Tracts 1 and 2, Property belonging to Stanislaus Kidder, III and Edith Kidder until the next meeting of December 20, 2018."
    - The Chairman called for a vote on the motion offered by Mr. Erny. THERE WAS RECORDED: YEAS: Mr. Cehan, Mr. Erny, Mrs. Falgout, Mrs. Foret, Mr. Kelley, Mr. Ostheimer, and Mr. Thibodeaux; NAYS: None; ABSTAINING: Dr. Cloutier; ABSENT: Mr. Kurtz. THE CHAIRMAN DECLARED THE MOTION ADOPTED.
- 3. The Chairman called to order the application by Low Land Investors, LLC requesting engineering approval for Process C, Major Subdivision, for High Land Development, Addendum No. 1.
  - a) Mrs. Brooke Domangue, on behalf of the TPCG Engineering Division, read a memo dated November 8, 2018 with regard to the punch list items for the development [See *ATTACHMENT C*].
  - b) Mr. Sterling Boudreaux, Low Land Investors, LLC, requested a variance from item 3.d and stated they would comply with the remaining items.
  - c) Mr. Erny moved, seconded by Mr. Cehan: "THAT the HTRPC grant engineering approval for Process C, Major Subdivision, for High Land Development, Addendum No. 1, with a variance granted for Item 3.d and conditioned upon the Developer complying/resolving the remaining items as per the Terrebonne Parish Engineering Division's memo dated November 8, 2018 [See *ATTACHMENT C*]."