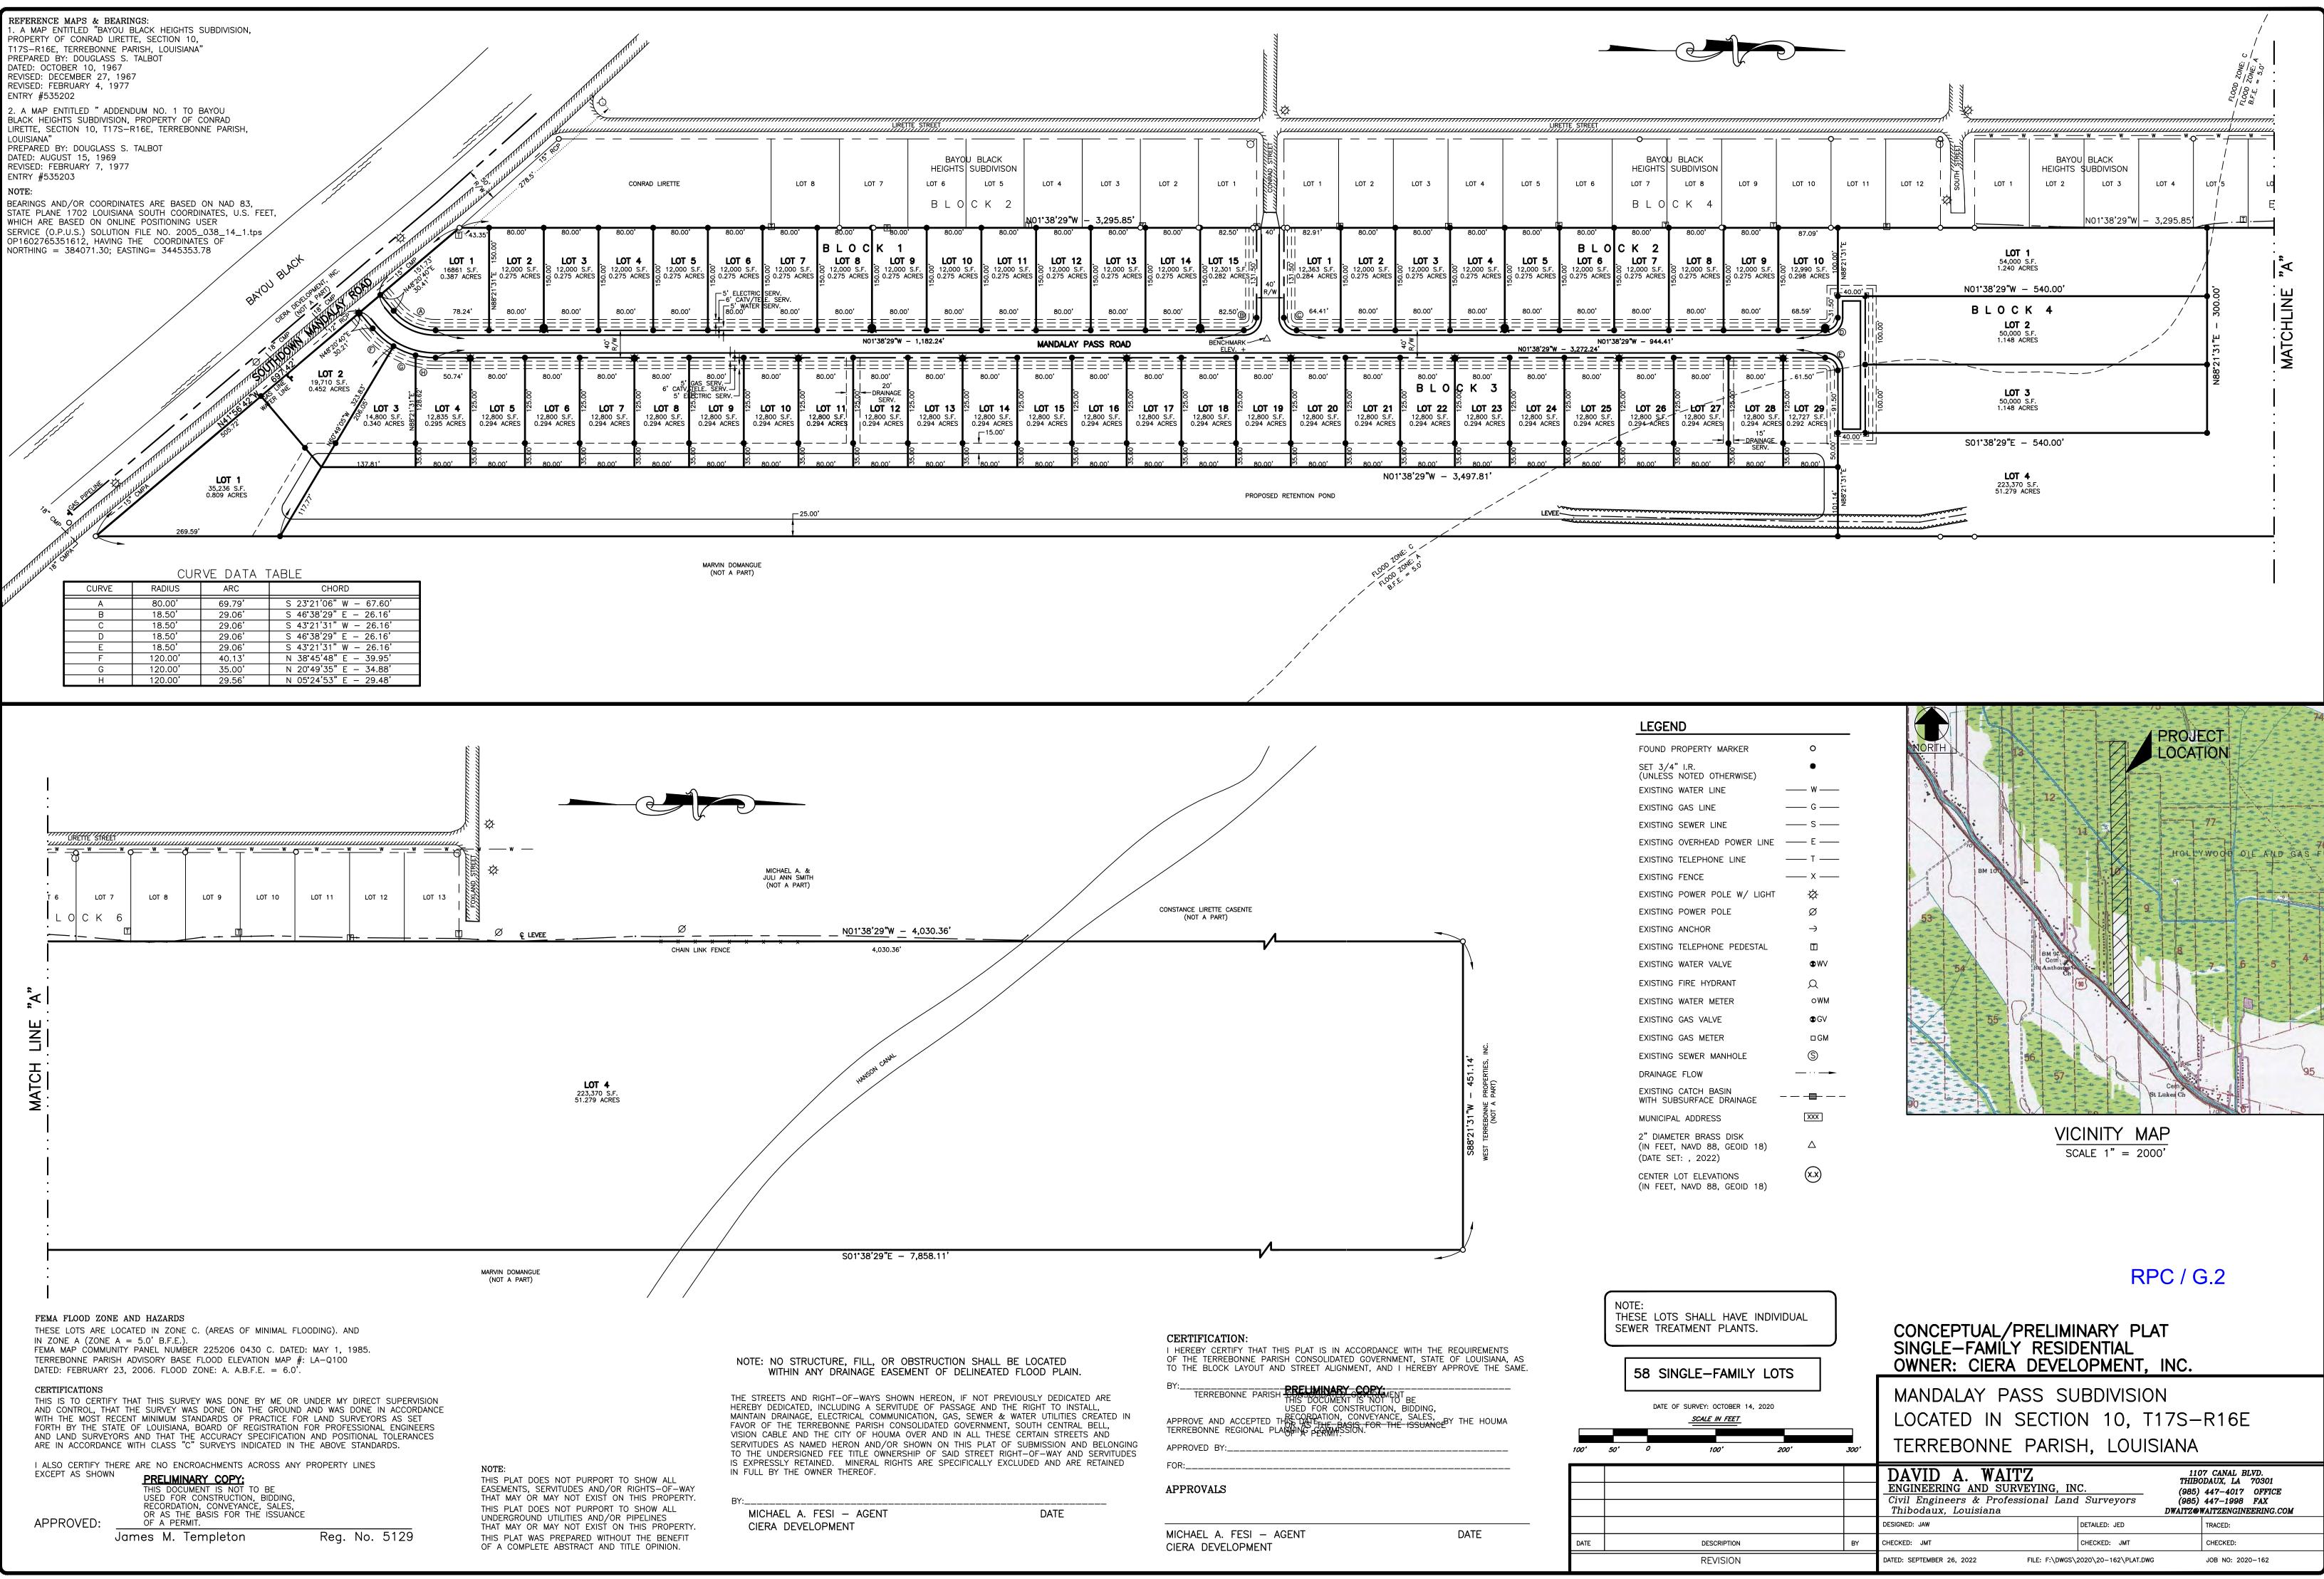

- b) Public Hearing
- c) Consider Approval of Said Application

| 2. | a) | Subdivision:          | Mandalay Pass Subdivision                           |
|----|----|-----------------------|-----------------------------------------------------|
|    |    | Approval Requested:   | Process C, Major Subdivision-Engineering            |
|    |    | Location:             | 3842 Southdown Mandalay Road, Terrebonne Parish, LA |
|    |    | Government Districts: | Council District 7 / Bayou Black Fire District      |
|    |    | Developer:            | Ciera Development Company, Inc.                     |
|    |    | Engineer:             | David A. Waitz Engineering & Surveying, Inc.        |

b) Consider Approval of Said Application

| 3. | a) | Subdivision:          | <u>Adley Oaks Subdivision, Phase C</u>        |
|----|----|-----------------------|-----------------------------------------------|
|    |    | Approval Requested:   | Process C, Major Subdivision-Engineering      |
|    |    | Location:             | 2508 Coteau Road, Terrebonne Parish, LA       |
|    |    | Government Districts: | Council District 4 / Coteau Fire District     |
|    |    | Developer:            | Dantin Bruce Development, LLC, Mr. Ross Bruce |
|    |    | Engineer:             | Quality Engineering & Surveying, LLC          |
|    |    |                       |                                               |

### THE FOLLOWING MUST BE COMPLETE TO ENSURE PROCESS OF THE APPLICATION

| 1.    | Name of Subdivision: MANDALA                                                                                             | Y PASS SUBDIVISION                                                                                                                                                                                                                                                                                                                    |
|-------|--------------------------------------------------------------------------------------------------------------------------|---------------------------------------------------------------------------------------------------------------------------------------------------------------------------------------------------------------------------------------------------------------------------------------------------------------------------------------|
| 2.    | Developer's Name & Address:                                                                                              | CIERA DEVELOPMENT COMPANY, INC., P. O. BOX 4034,<br>HOUMA, LA 70361                                                                                                                                                                                                                                                                   |
|       | Owner's Name & Address:                                                                                                  | ERA DEVELOPMENT COMPANY, INC., P. O. BOX 4034,<br>DUMA, LA 70361                                                                                                                                                                                                                                                                      |
|       | 4                                                                                                                        | All owners must be listed, attach additional sheet if necessary                                                                                                                                                                                                                                                                       |
| 3.    | Name of Surveyor, Engineer, o                                                                                            | DAVID A. WAITZ ENGINEERING AND SURVEYING, INC.                                                                                                                                                                                                                                                                                        |
| SITI  | E INFORMATION:                                                                                                           |                                                                                                                                                                                                                                                                                                                                       |
| 4.    | Physical Address: 3842 SOUTH MA                                                                                          | NDALAY ROAD, HOUMA, LA 70360                                                                                                                                                                                                                                                                                                          |
| 5.    | Location by Section, Township                                                                                            |                                                                                                                                                                                                                                                                                                                                       |
| 5.    | Purpose of Development: SING                                                                                             |                                                                                                                                                                                                                                                                                                                                       |
| 7.    | Land Use:<br>Single-Family Reside<br>Multi-Family Resident<br>Commercial<br>Industrial                                   |                                                                                                                                                                                                                                                                                                                                       |
| Э.    | Drainage:<br>Curb & Gutter<br>Roadside Open Ditch<br>Rear Lot Open Ditche<br>Other                                       |                                                                                                                                                                                                                                                                                                                                       |
| 13.   | Number of Lots: 58                                                                                                       | 14. Filing Fees: \$860.00                                                                                                                                                                                                                                                                                                             |
|       | NEL A. FESI, PRESIDENT OF<br>DEVELOPMENT COMPANY, INC.                                                                   | ify this application including the attached date to be true and correct.                                                                                                                                                                                                                                                              |
| Date  | Applicant or Agent                                                                                                       | Signature of Applicant or Agent                                                                                                                                                                                                                                                                                                       |
| MICHA | Application or that he/she has submit<br>ars of the entire land included within<br>that he/she has been given specific a | the owner of the entire land included within the proposal and concurs with<br>itted with this Application a complete, true and correct listing of all of the<br>the proposal, that each of the listed owners concur with this Application<br>authority by each listed owner to submit and sign this Application on their<br>Signature |

|    | LOTS SHALL HAVE INDIVIDUAL<br>TREATMENT PLANTS.          |    |
|----|----------------------------------------------------------|----|
| 58 | SINGLE-FAMILY LOTS                                       |    |
|    |                                                          |    |
|    | DATE OF SURVEY: OCTOBER 14, 2020<br><u>SCALE IN FEET</u> |    |
|    |                                                          |    |
| 0  | 100' 200'                                                | 30 |
|    |                                                          |    |
|    |                                                          |    |
|    |                                                          |    |
|    |                                                          |    |
|    | DESCRIPTION                                              |    |
|    | REVISION                                                 |    |

|      | CONCEPTUAL/PRELIMI<br>SINGLE-FAMILY RESID<br>OWNER: CIERA DEVEL                                                |                                     |                                                                                             |  |  |  |  |  |
|------|----------------------------------------------------------------------------------------------------------------|-------------------------------------|---------------------------------------------------------------------------------------------|--|--|--|--|--|
| 300' | MANDALAY PASS SUBDIVISION<br>LOCATED IN SECTION 10, T17S-R16E<br>TERREBONNE PARISH, LOUISIANA                  |                                     |                                                                                             |  |  |  |  |  |
|      | DAVID A. WAITZ<br>ENGINEERING AND SURVEYING, IN<br>Civil Engineers & Professional Land<br>Thibodaux, Louisiana | THBC   C. (985)   I Surveyors (985) | 7 CANAL BLVD.<br>DDAUX, LA 70301<br>447–4017 OFFICE<br>447–1998 FAX<br>WAITZENGINEERING.COM |  |  |  |  |  |
|      | DESIGNED: JAW                                                                                                  | DETAILED: JED                       | TRACED:                                                                                     |  |  |  |  |  |
| BY   | CHECKED: JMT                                                                                                   | CHECKED: JMT                        | CHECKED:                                                                                    |  |  |  |  |  |