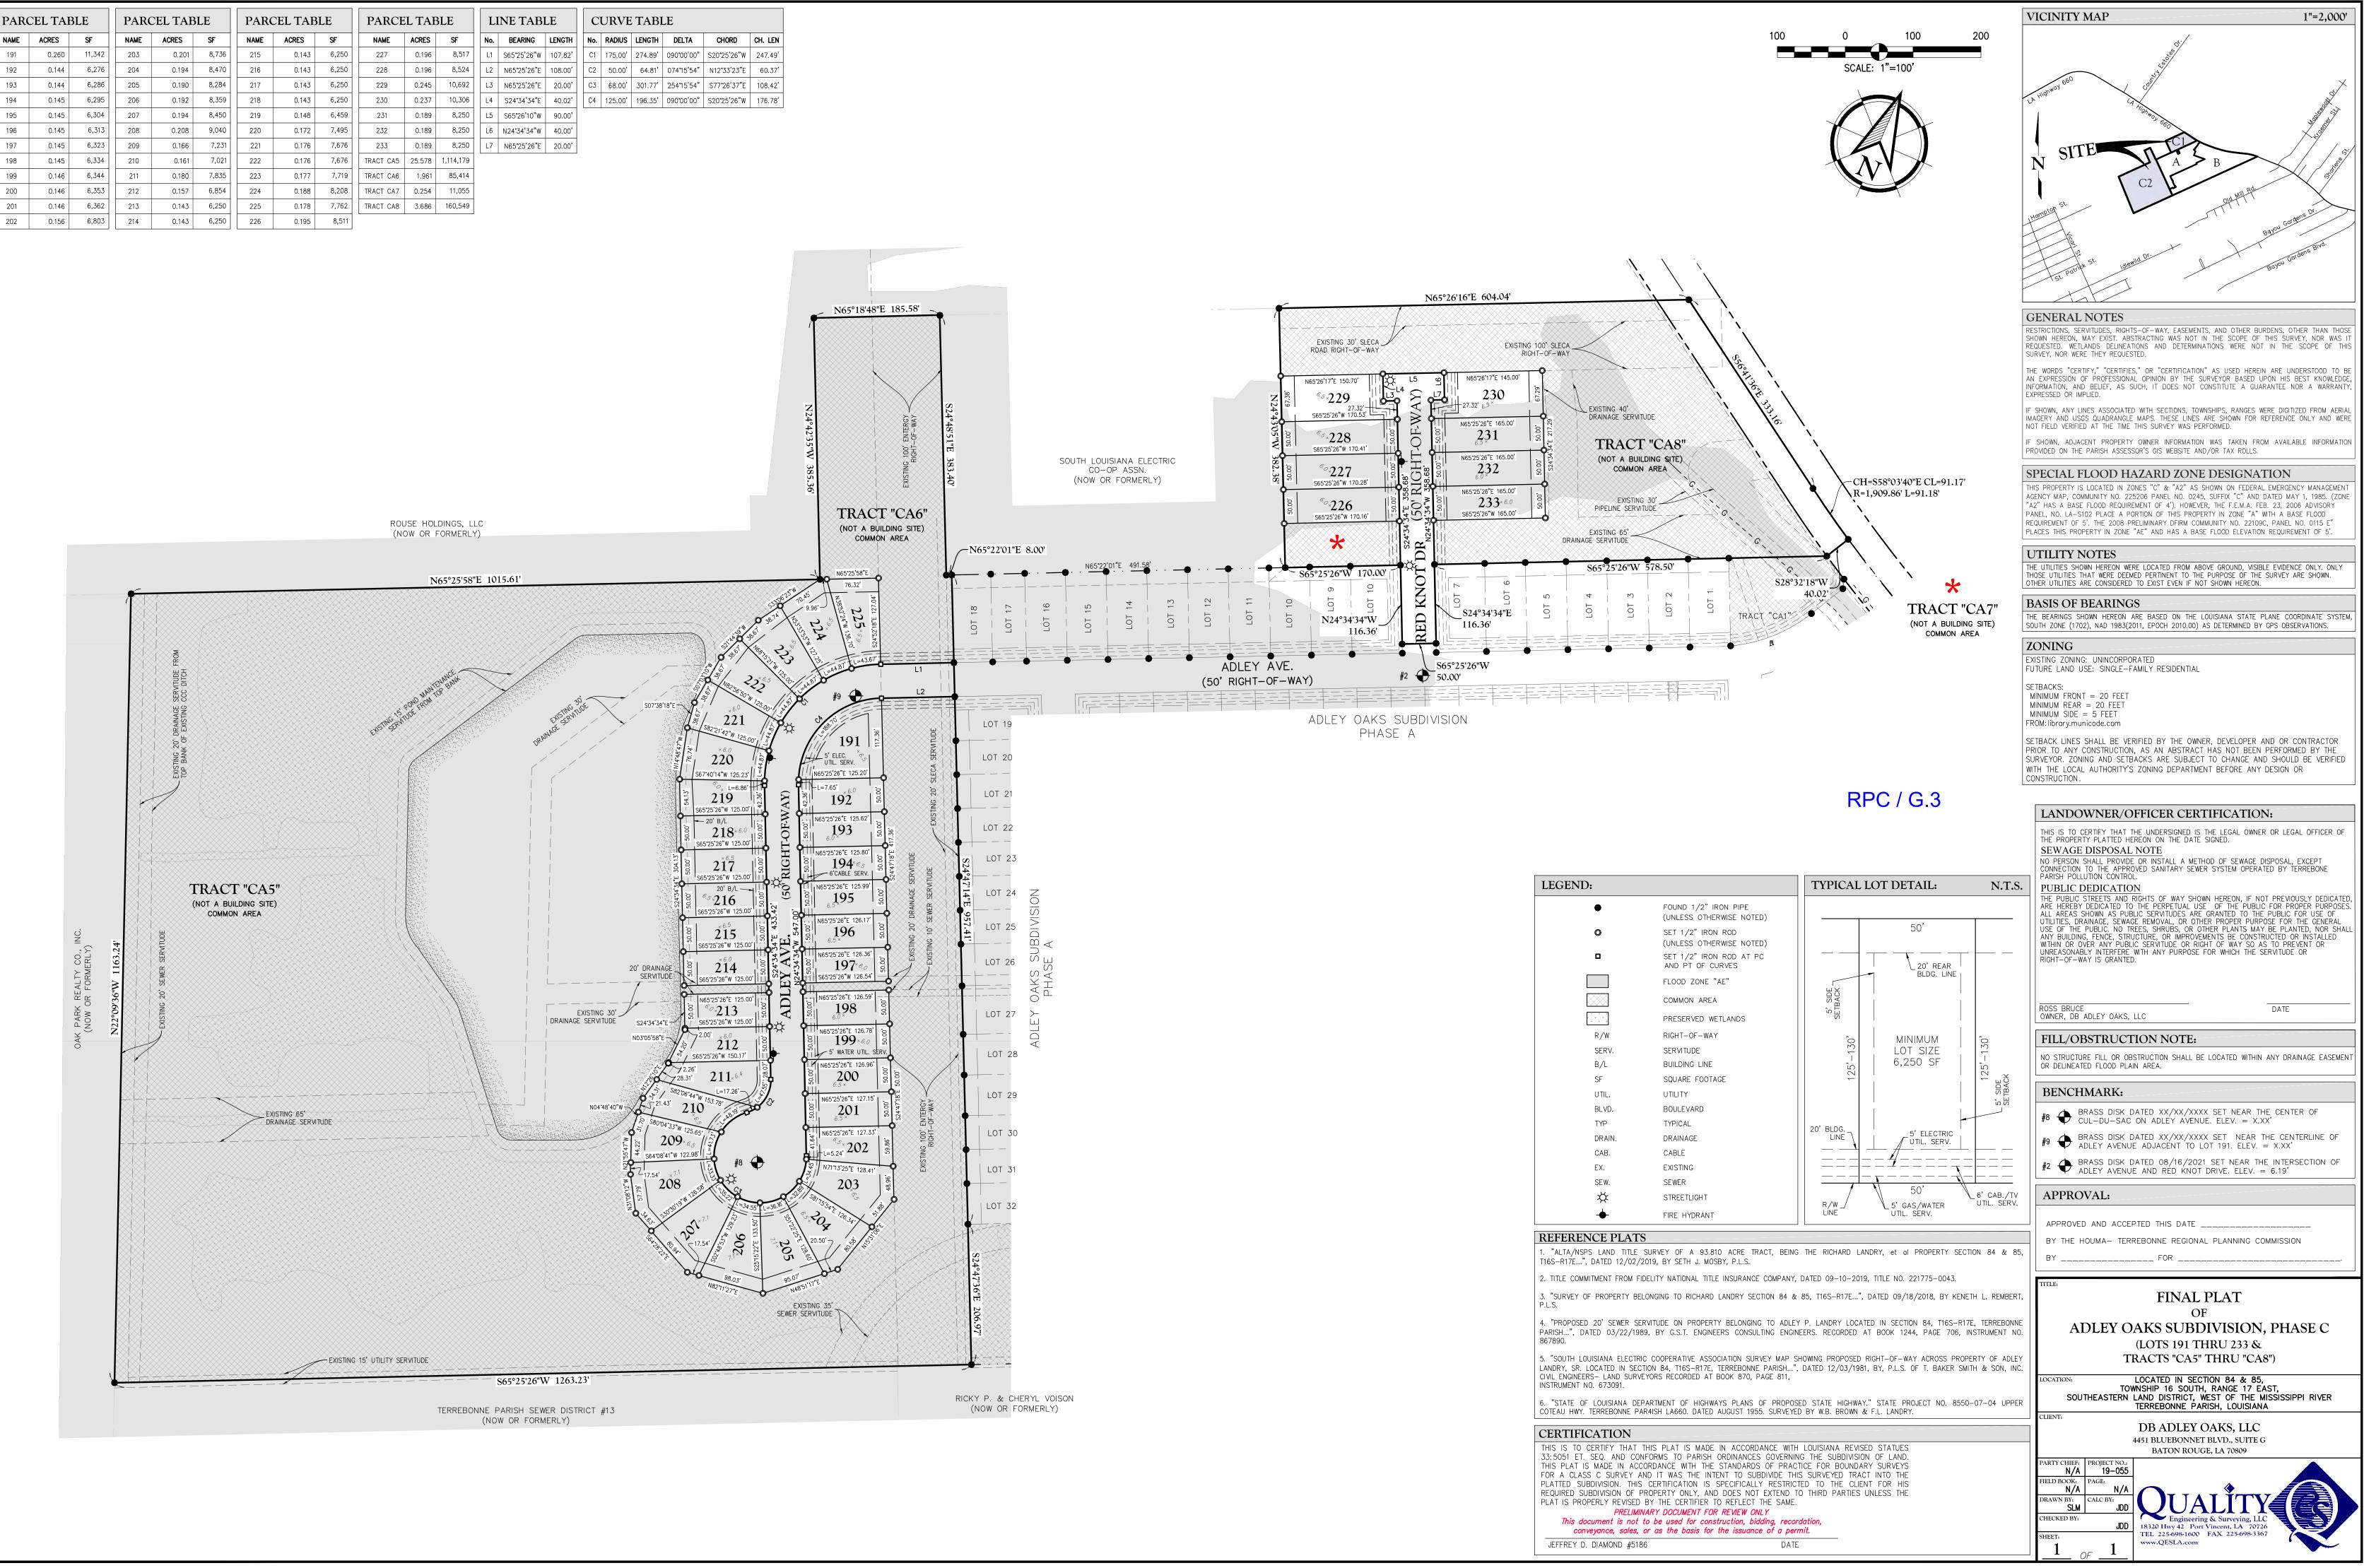

b) Consider Approval of Said Application

| 3. | a) | Subdivision:          | <u>Adley Oaks Subdivision, Phase C</u>        |
|----|----|-----------------------|-----------------------------------------------|
|    |    | Approval Requested:   | Process C, Major Subdivision-Engineering      |
|    |    | Location:             | 2508 Coteau Road, Terrebonne Parish, LA       |
|    |    | Government Districts: | Council District 4 / Coteau Fire District     |
|    |    | Developer:            | Dantin Bruce Development, LLC, Mr. Ross Bruce |
|    |    | Engineer:             | Quality Engineering & Surveying, LLC          |
|    |    |                       |                                               |

- b) Variance Request: Exception for rear lot drainage
- c) Consider Approval of Said Application

| 4. | a) | Subdivision:          | <u>Adley Oaks Subdivision, Phase B</u>        |
|----|----|-----------------------|-----------------------------------------------|
|    |    | Approval Requested:   | Process C, Major Subdivision-Final            |
|    |    | Location:             | 2508 Coteau Road, Terrebonne Parish, LA       |
|    |    | Government Districts: | Council District 4 / Coteau Fire District     |
|    |    | Developer:            | Dantin Bruce Development, LLC, Mr. Ross Bruce |
|    |    | Engineer:             | Quality Engineering & Surveying, LLC          |