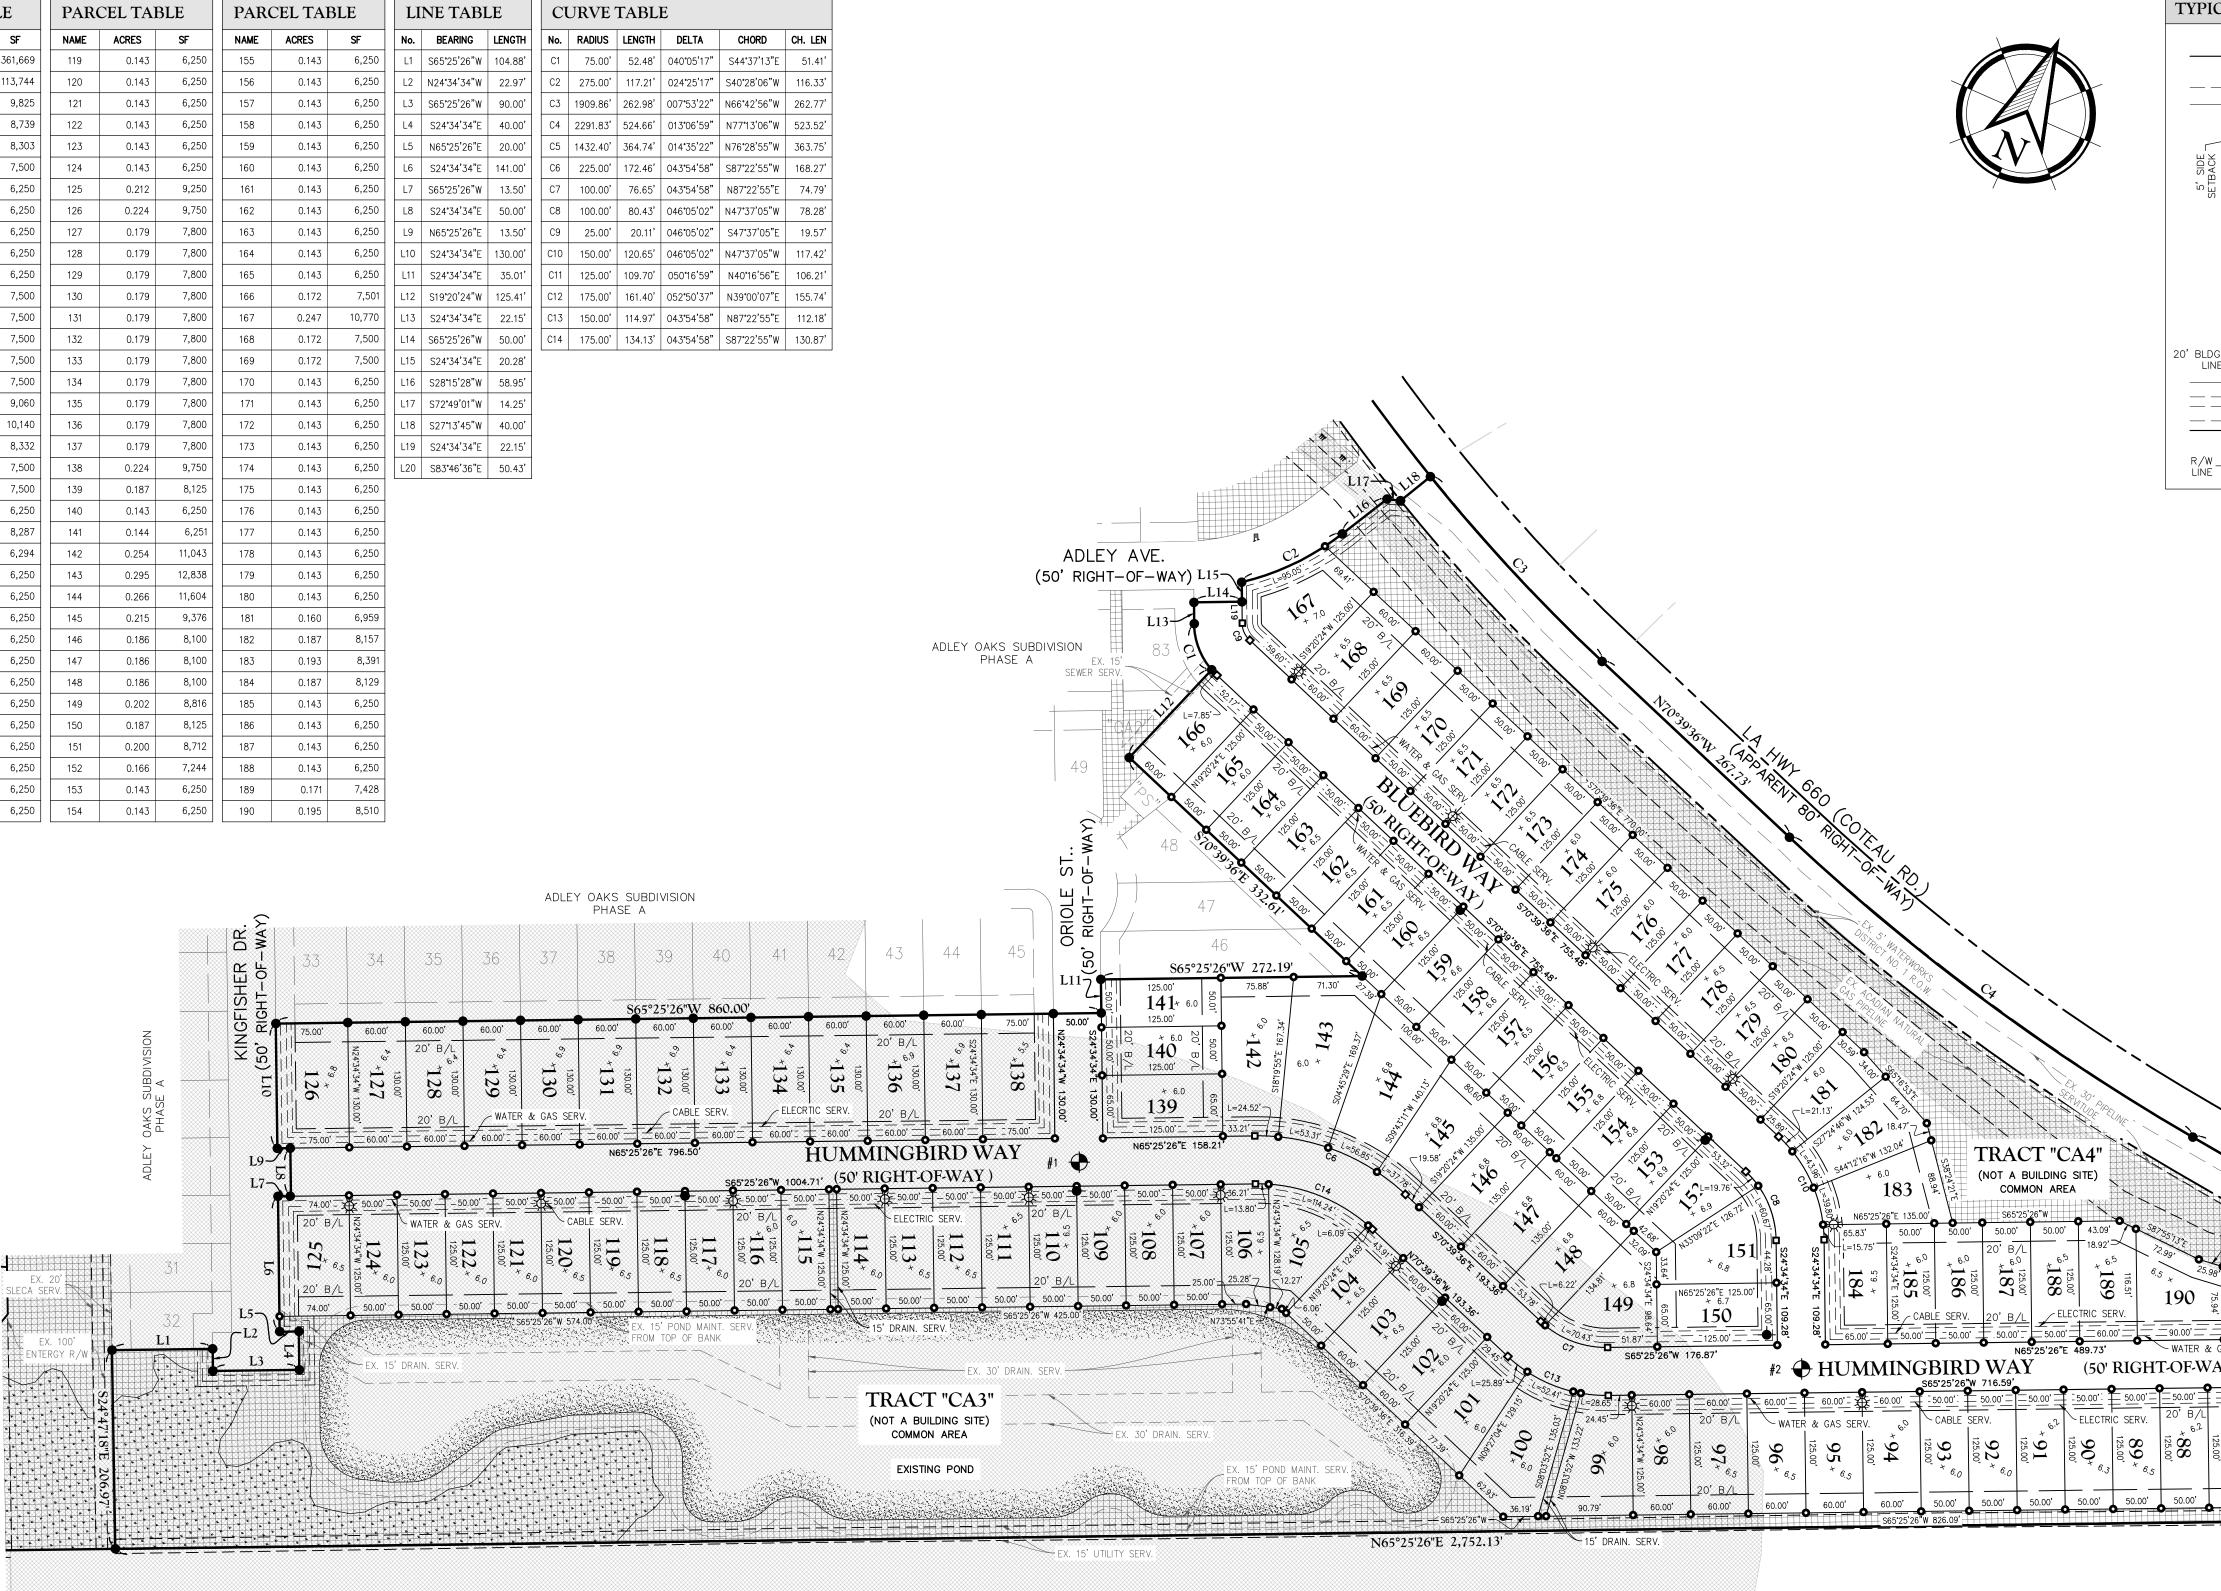

- b) Variance Request: Exception for rear lot drainage
- c) Consider Approval of Said Application

| 4. | a) | Subdivision:          | <u>Adley Oaks Subdivision, Phase B</u>        |
|----|----|-----------------------|-----------------------------------------------|
|    |    | Approval Requested:   | Process C, Major Subdivision-Final            |
|    |    | Location:             | 2508 Coteau Road, Terrebonne Parish, LA       |
|    |    | Government Districts: | Council District 4 / Coteau Fire District     |
|    |    | Developer:            | Dantin Bruce Development, LLC, Mr. Ross Bruce |
|    |    | Engineer:             | Quality Engineering & Surveying, LLC          |

b) Consider Approval of Said Application