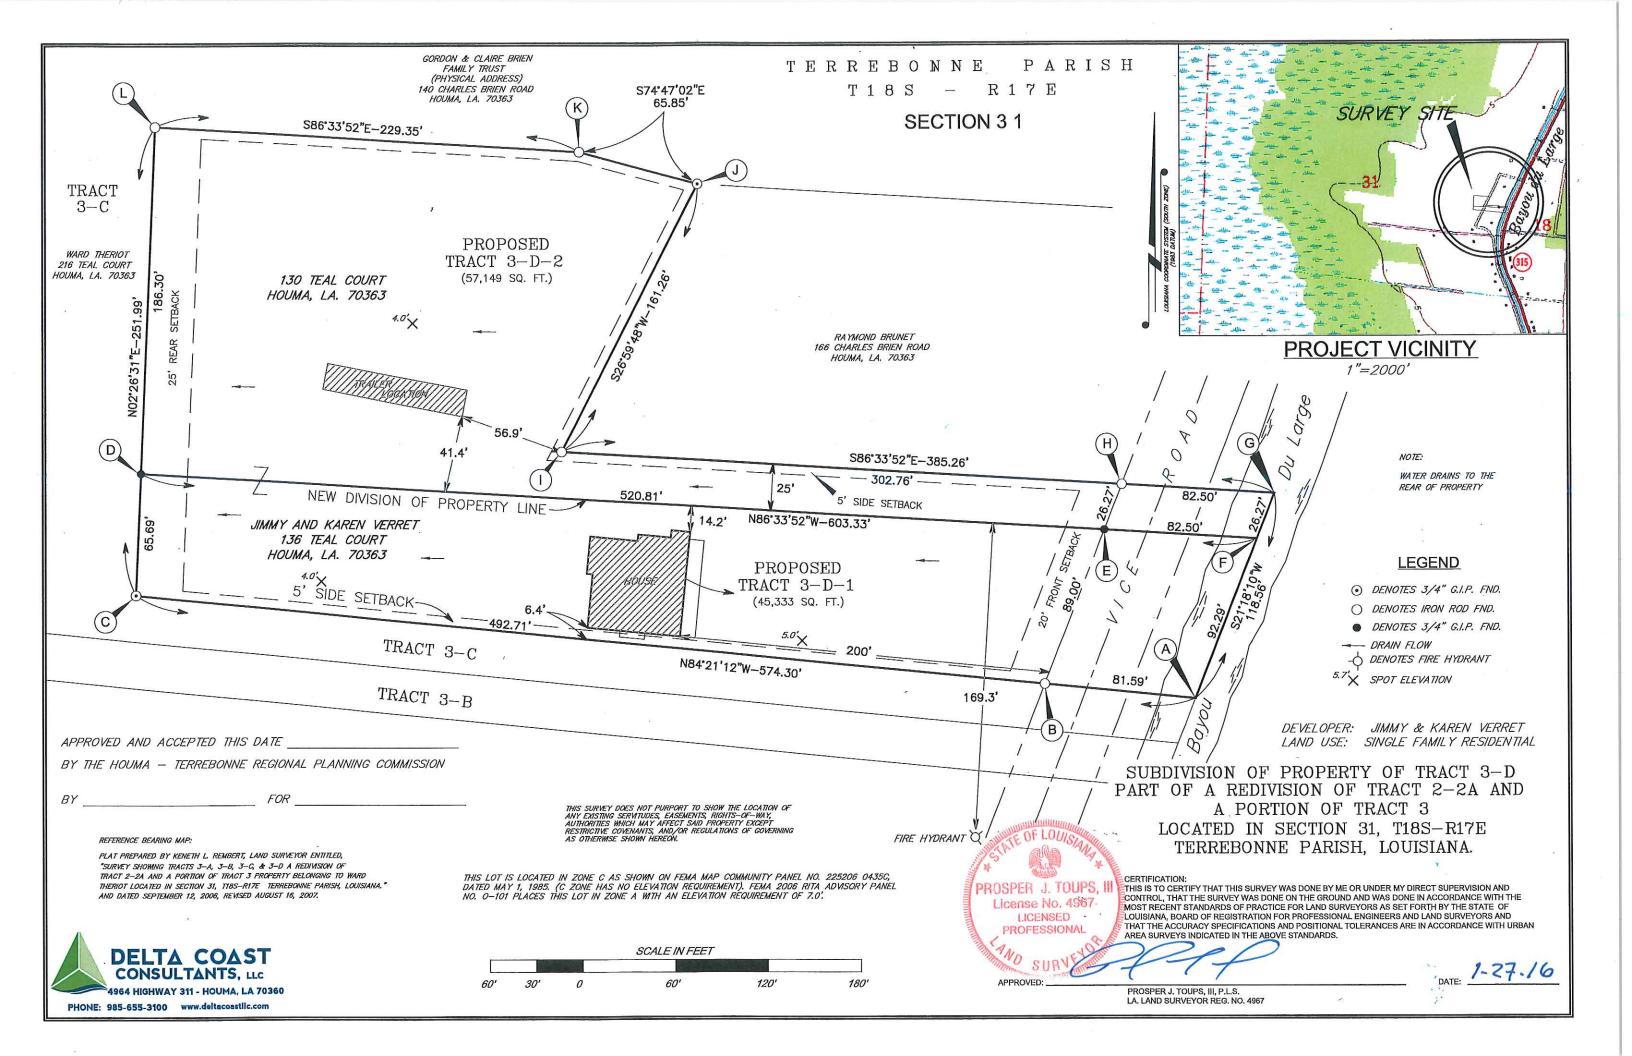

### **G. APPLICATIONS:**

1. a) Subdivision: <u>Subdivision of Property of Tract 3-D, Part of a Redivision of Tract 2-2A</u>

and a Portion of Tract 3

Approval Requested: <u>Process D, Minor Subdivision</u>

Location: 136 Teal Court, Terrebonne Parish, LA

Government Districts: Council District 7 / Bayou Dularge Fire District

Developer: Jimmy & Karen Verret
Surveyor: Delta Coast Consultants, LLC

b) Public Hearing

c) Consider Approval of Said Application

2. a) Subdivision: <u>Tracts 1-A, 1-B, 1-C, 1-A-1, 1-B-1, and 1-C-1, A Redivision of Tract 1</u>

belonging to Brucellen, L.L.C.

Approval Requested: <u>Process A, Raw Land Division</u>

### APPLICATION SUBDIVISION OF PROPERTY

| APF                                                                                                            | PROVAL REQUESTED:                                      |                             |                                           |
|----------------------------------------------------------------------------------------------------------------|--------------------------------------------------------|-----------------------------|-------------------------------------------|
| Α                                                                                                              | Raw Land                                               | В                           | Mobile Home Park                          |
|                                                                                                                | Re-Subdivision                                         |                             | Residential Building Park                 |
|                                                                                                                | Major Subdivision                                      |                             | Conceptual/Preliminary                    |
|                                                                                                                | Conceptual                                             |                             | Engineering                               |
|                                                                                                                | Preliminary                                            |                             | Final                                     |
|                                                                                                                | Engineering                                            | D ×                         | Minor Subdivision                         |
|                                                                                                                | Final                                                  |                             |                                           |
| <u> </u>                                                                                                       | Variance(s) (detailed description):                    | Trailer and house on        | property existing. Creating property line |
| berw                                                                                                           | een the 2 structures. Nothing additional being l       | build. Asking for waiv      | er from Drainage Calculations.            |
| THE                                                                                                            | FOLLOWING MUST BE COMPLETE TO                          | ENSURE PROCES               | SS OF THE APPLICATION:                    |
| 1.                                                                                                             | Name of Subdivision: _Jimmy and Karen                  | •                           |                                           |
| 2.                                                                                                             | Developer's Name & Address: Jimmy of                   |                             |                                           |
|                                                                                                                | *Owner's Name & Address: Jimmy &                       | & Karen Verret, 136         | Teal Court, Houma, LA 70363               |
|                                                                                                                | [* <u>All</u> owners must be listed, attach additional | sheet if necessary]         |                                           |
| 3.                                                                                                             | Name of Surveyor, Engineer, or Architec                | t; <u>Delta Coast Con</u>   | sultants, LLC                             |
|                                                                                                                | ITE INFORMATION:                                       |                             |                                           |
| 4.<br>-                                                                                                        | Physical Address: 136 Teal Court                       |                             | 150                                       |
| 5.<br>6.                                                                                                       | Location by Section, Township, Range:                  |                             |                                           |
| o.<br>7.                                                                                                       | Purpose of Development: <u>Separate tra</u> Land Use:  |                             |                                           |
| 1.                                                                                                             | x Single-Family Residential                            | 8. Sewerag                  | Community                                 |
|                                                                                                                | Mutti-Family Residential                               | x                           | Individual Treatment                      |
|                                                                                                                | Commercial Industrial                                  | * <del></del>               | Package Plant Other                       |
| 9.                                                                                                             | Drainage:                                              | 10. Date and                | d Scale of Map:                           |
|                                                                                                                | Curb & Gutter                                          | 1-27-16                     | 1"60'                                     |
|                                                                                                                | Roadside Open Ditches  Rear Lot Open Ditches           | 11. Council  <br>District 7 | 100                                       |
|                                                                                                                | Other                                                  | Dibarios /                  | Harris Gla                                |
| 12,                                                                                                            | Number of Lots: 2                                      | _ 13. Filing Fe             | es: \$155.39 157.70                       |
| ,                                                                                                              | Parasa Tarre                                           | F - 41 - 1 - 4 - 41 - 15    |                                           |
| i, _                                                                                                           | Rosper Toups , certify this app                        | Alloation including the     | attached date to be true and correct.     |
| Pros                                                                                                           | per J. Toups, III                                      |                             |                                           |
|                                                                                                                | Applicant or Agent                                     | Signature of                | f Applicant or Agent                      |
| 01/2                                                                                                           | 27/16                                                  |                             |                                           |
| Date                                                                                                           | 31/                                                    |                             |                                           |
| The undersigned certifies: XXII 1) That he/she is the owner of the entire land included within the proposal,   |                                                        |                             |                                           |
| and d                                                                                                          | concurs with the Application, or2) T                   | hat he/she has submi        | itted with this Application a complete,   |
| true a                                                                                                         | and correct listing of all of the owners of the ent    | ire land included with      | in the proposal, that each of the listed  |
| owners concur with this Application, and that he/she has been given specific authority by each listed owner to |                                                        |                             |                                           |
| subm                                                                                                           | nit and sign this Application on their behalf.         | × ymm                       | Venet                                     |
| Jimm                                                                                                           | y Verrel, Karen Verret                                 | × Karen                     | Vonet                                     |
| Print                                                                                                          | Name of Signature                                      | Signature                   | y                                         |
| 01/27/16                                                                                                       |                                                        |                             |                                           |
| Date                                                                                                           |                                                        |                             |                                           |
|                                                                                                                |                                                        |                             |                                           |