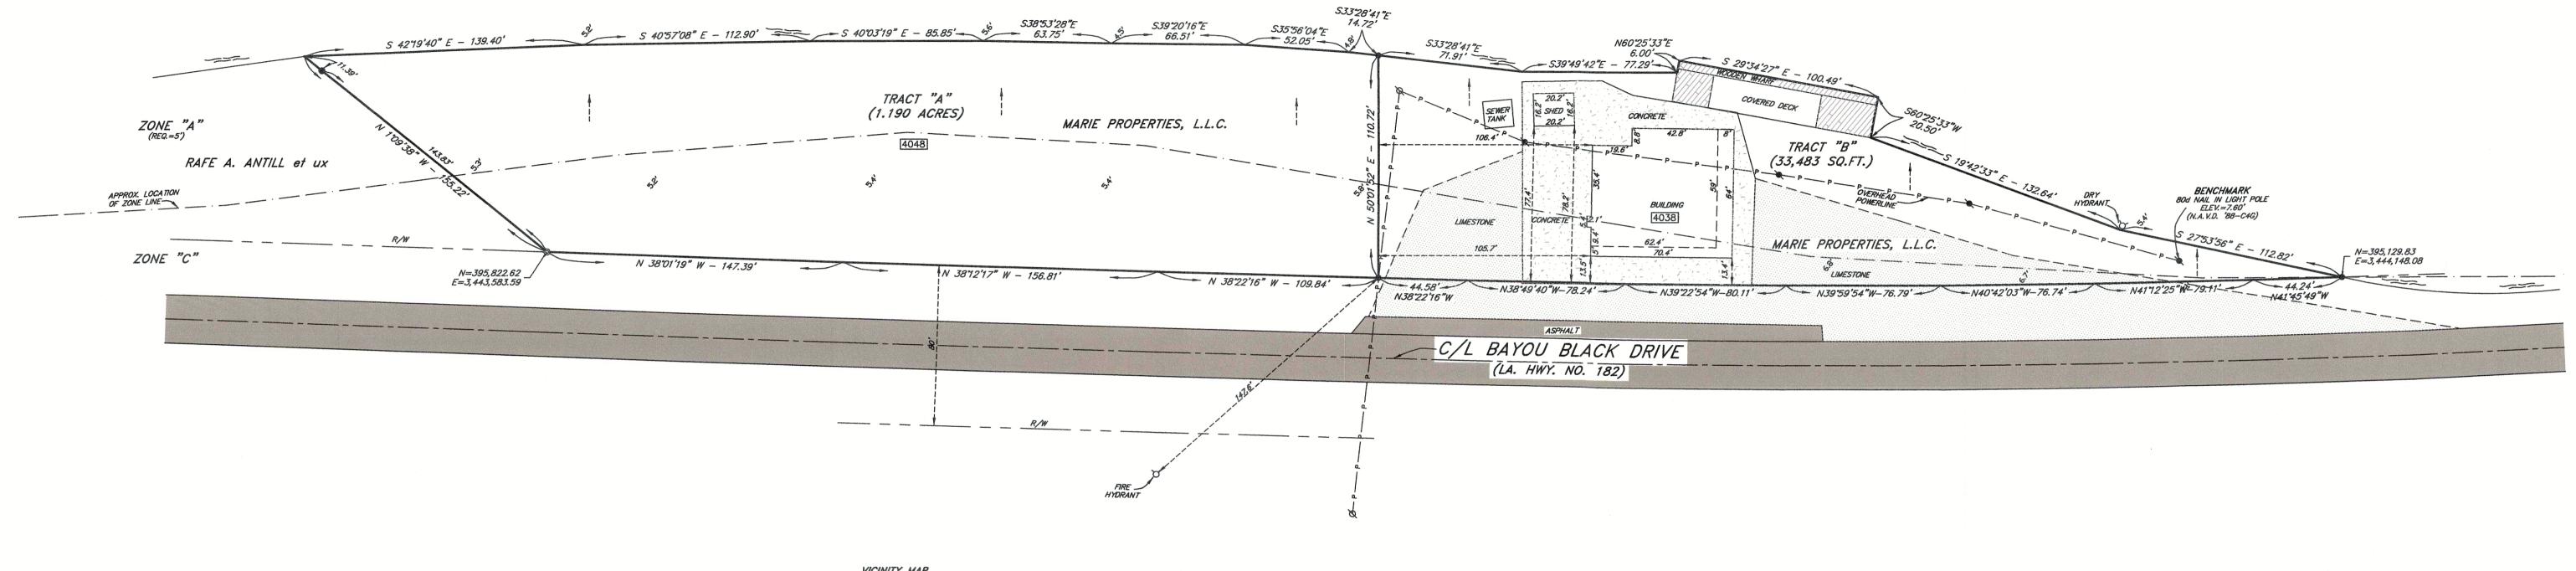

### APPLICATION SUBDIVISION OF PROPERTY

| AFF                | MOAME WEGGESTED.                                                                                                                                       |                                                  |                          |                                |                               |
|--------------------|--------------------------------------------------------------------------------------------------------------------------------------------------------|--------------------------------------------------|--------------------------|--------------------------------|-------------------------------|
| A                  | Raw Land                                                                                                                                               | В                                                | -                        | _ Mobile Hon                   | e Park                        |
|                    | Re-Subdivision                                                                                                                                         |                                                  |                          | _ Residential                  | Building Park                 |
| C.                 | Major Subdivision                                                                                                                                      |                                                  |                          | Co                             | nceptual/Preliminary          |
|                    | Conceptual                                                                                                                                             |                                                  |                          | Er                             | gineering                     |
|                    | Preliminary                                                                                                                                            |                                                  |                          | Fi                             | nal                           |
|                    | Engineering                                                                                                                                            | D                                                | . X                      | Minor Subd                     | ivision                       |
|                    | Final                                                                                                                                                  |                                                  |                          |                                |                               |
|                    | Variance(s) - Provide brief description of the variance, of the variance would not no public health, safety, and we                                    | demonstrate valid hullify the intent and p       | nardship(<br>ourpose o   | s), and demoi                  | strate why the issuance       |
| THE                | FOLLOWING MUST BE COM                                                                                                                                  | PLETE TO ENSURE                                  | PROCE                    | SS OF THE A                    | PPLICATION:                   |
|                    |                                                                                                                                                        |                                                  | VISION (                 | OF PROPERTY                    | BELINGING TO MARIE            |
| 1.                 | Name of Subdivision: <u>PROP</u>                                                                                                                       | DORIS M. COX AB                                  | BRAMSON                  | V 4205 BAYOU                   | BLACK DR HOUMA, LA            |
| 2.                 | Developer's Name & Address                                                                                                                             | : 70360<br>MARIE PROPERTIES                      | , L.L.C. 4               | 205 BAYOU BI                   | ACK DR HOUA, LA               |
|                    | Owner's Name & Address:                                                                                                                                | 70360                                            |                          |                                |                               |
|                    |                                                                                                                                                        | All owners must be listed                        |                          |                                |                               |
| 3.                 | Name of Surveyor, Engineer,                                                                                                                            | or Architect: KENE                               | TH L. RE                 | MBERT, SURV                    | EYOR                          |
| SITE               | EINFORMATION:                                                                                                                                          |                                                  |                          |                                |                               |
| 4.                 | Physical Address: 4038 BAY                                                                                                                             | OU BLACK DR                                      |                          |                                |                               |
| 5.                 | Location by Section, Township                                                                                                                          | p, Range: SECTION                                | V 54, T17.               | S-R16E                         |                               |
| 6.                 | Purpose of Development: R                                                                                                                              |                                                  |                          |                                |                               |
| 7.                 | Land Use:                                                                                                                                              |                                                  |                          | age Type:                      |                               |
|                    | Single-Family Reside                                                                                                                                   |                                                  |                          | Community                      | 1                             |
|                    | Multi-Family Resider                                                                                                                                   | ntial                                            |                          | _ Individual Ti<br>Package Pia |                               |
|                    | X Commercial Industrial                                                                                                                                |                                                  | -                        | Other                          | pi i c                        |
| 9.                 | Drainage:                                                                                                                                              | 10.                                              | Planne                   | d Unit Develo                  | pment: Y 🔲 N 🗵                |
|                    | Curb & Gutter                                                                                                                                          | 11.                                              |                          | nd Scale of M                  | •                             |
|                    | Roadside Open Ditc                                                                                                                                     |                                                  |                          | 12/7/22 SCALI                  |                               |
|                    | Rear Lot Open Ditch                                                                                                                                    | nes 12.                                          |                          | il District / Fire             | wou Black Fire                |
| 45                 | X Other                                                                                                                                                | 14.                                              |                          | -                              | \$132.82                      |
| 13.                | Number of Lots: 2                                                                                                                                      | 175                                              | i milg i                 |                                | 1                             |
| CEF                | RTIFICATION:                                                                                                                                           |                                                  |                          |                                | /                             |
| I                  | KENETH L. REMBERT ce                                                                                                                                   | rtify this application in                        | cluding ti               | attached da                    | te to be true and correct.    |
|                    | IETH L. REMBERT                                                                                                                                        |                                                  | another.                 | Applicant or A                 | abot V                        |
| Print              | Applicant or Agent                                                                                                                                     | 31                                               | gnature o                | Applicant of A                 | Adur                          |
| 12/1               |                                                                                                                                                        |                                                  |                          |                                |                               |
| own<br>and<br>beha | undersigned certifies that he/she is<br>Application or that he/she has subrers of the entire land included with<br>that he/she has been given specific | mitted with this Applica                         | ation a co<br>ach of the | mpiete, true an                | concur with this Application, |
| by: I              | Doris M. Cox Abramson                                                                                                                                  | */                                               | MM                       | 14 11/                         |                               |
| Print              | Name of Signature                                                                                                                                      | Si                                               | gnatuře                  | Power of At                    | RPC RPC                       |
| Dame               | RC 91 W                                                                                                                                                | <del>}                                    </del> |                          |                                | Revised 11/3/2021             |

**G.2** 

BAYOU BLACK

INDIVIDUAL TREATMENT PLANT TO BE USED. COMMUNITY SEWERAGE IS NOT AVAILABLE.

THIS PROPERTY DRAINS TO BIG BAYOU BLACK IN THE REAR WHICH IS MAINTAINED BY THE PARISH OF TERREBONNE. THE OWNERS OF THESE TRACTS WILL PROVIDE AND PERPETUALLY MAINTAIN ALL DRAINAGE COURSES NECESSARY TO REACH THESE AREAS.

THESE TRACTS ARE LOCATED IN ZONES "A" & "C" AS SHOWN ON FEDERAL EMERGENCY MANAGEMENT AGENCY MAP, COMMUNITY NO. 225206, PANEL NO. 0440, SUFFIX "C", DATED MAY 1, 1985, INDEXED APRIL 2, 1992. (ZONE "A" HAS A BASE FLOOD ELEVATION OF 5'). F.E.M.A. FEB. 23, 2006 ADVISORY PANÈL NO. LA-Q99 PLACES ALL OF THIS PROPERTY IN ZONE "A" WITH A BASE FLOOD REQUIREMENT OF 6'. THE 2021 PRELIMINARY FIRM COMMUNITY NO. 22109C, PANEL NO. 0250 SUFFIX "E" PLACES THIS PROPERTY IN ZONE "AE" A BASE FLOOD ELEVATION OF 8'.

SURVEY OF TRACTS "A" & "B" A REDIVISION OF PROPERTY BELONGING TO MARIE PROPERTIES, L.L.C. IN SECTION 54, T17S-R16E, TERREBONNE PARISH, LOUISIANA

DECEMBER 7, 2022

RPC / G.2

SCALE: 1" = 40'

KENETH L. REMBERT, SURVEYOR 635 SCHOOL ST., HOUMA, LA.