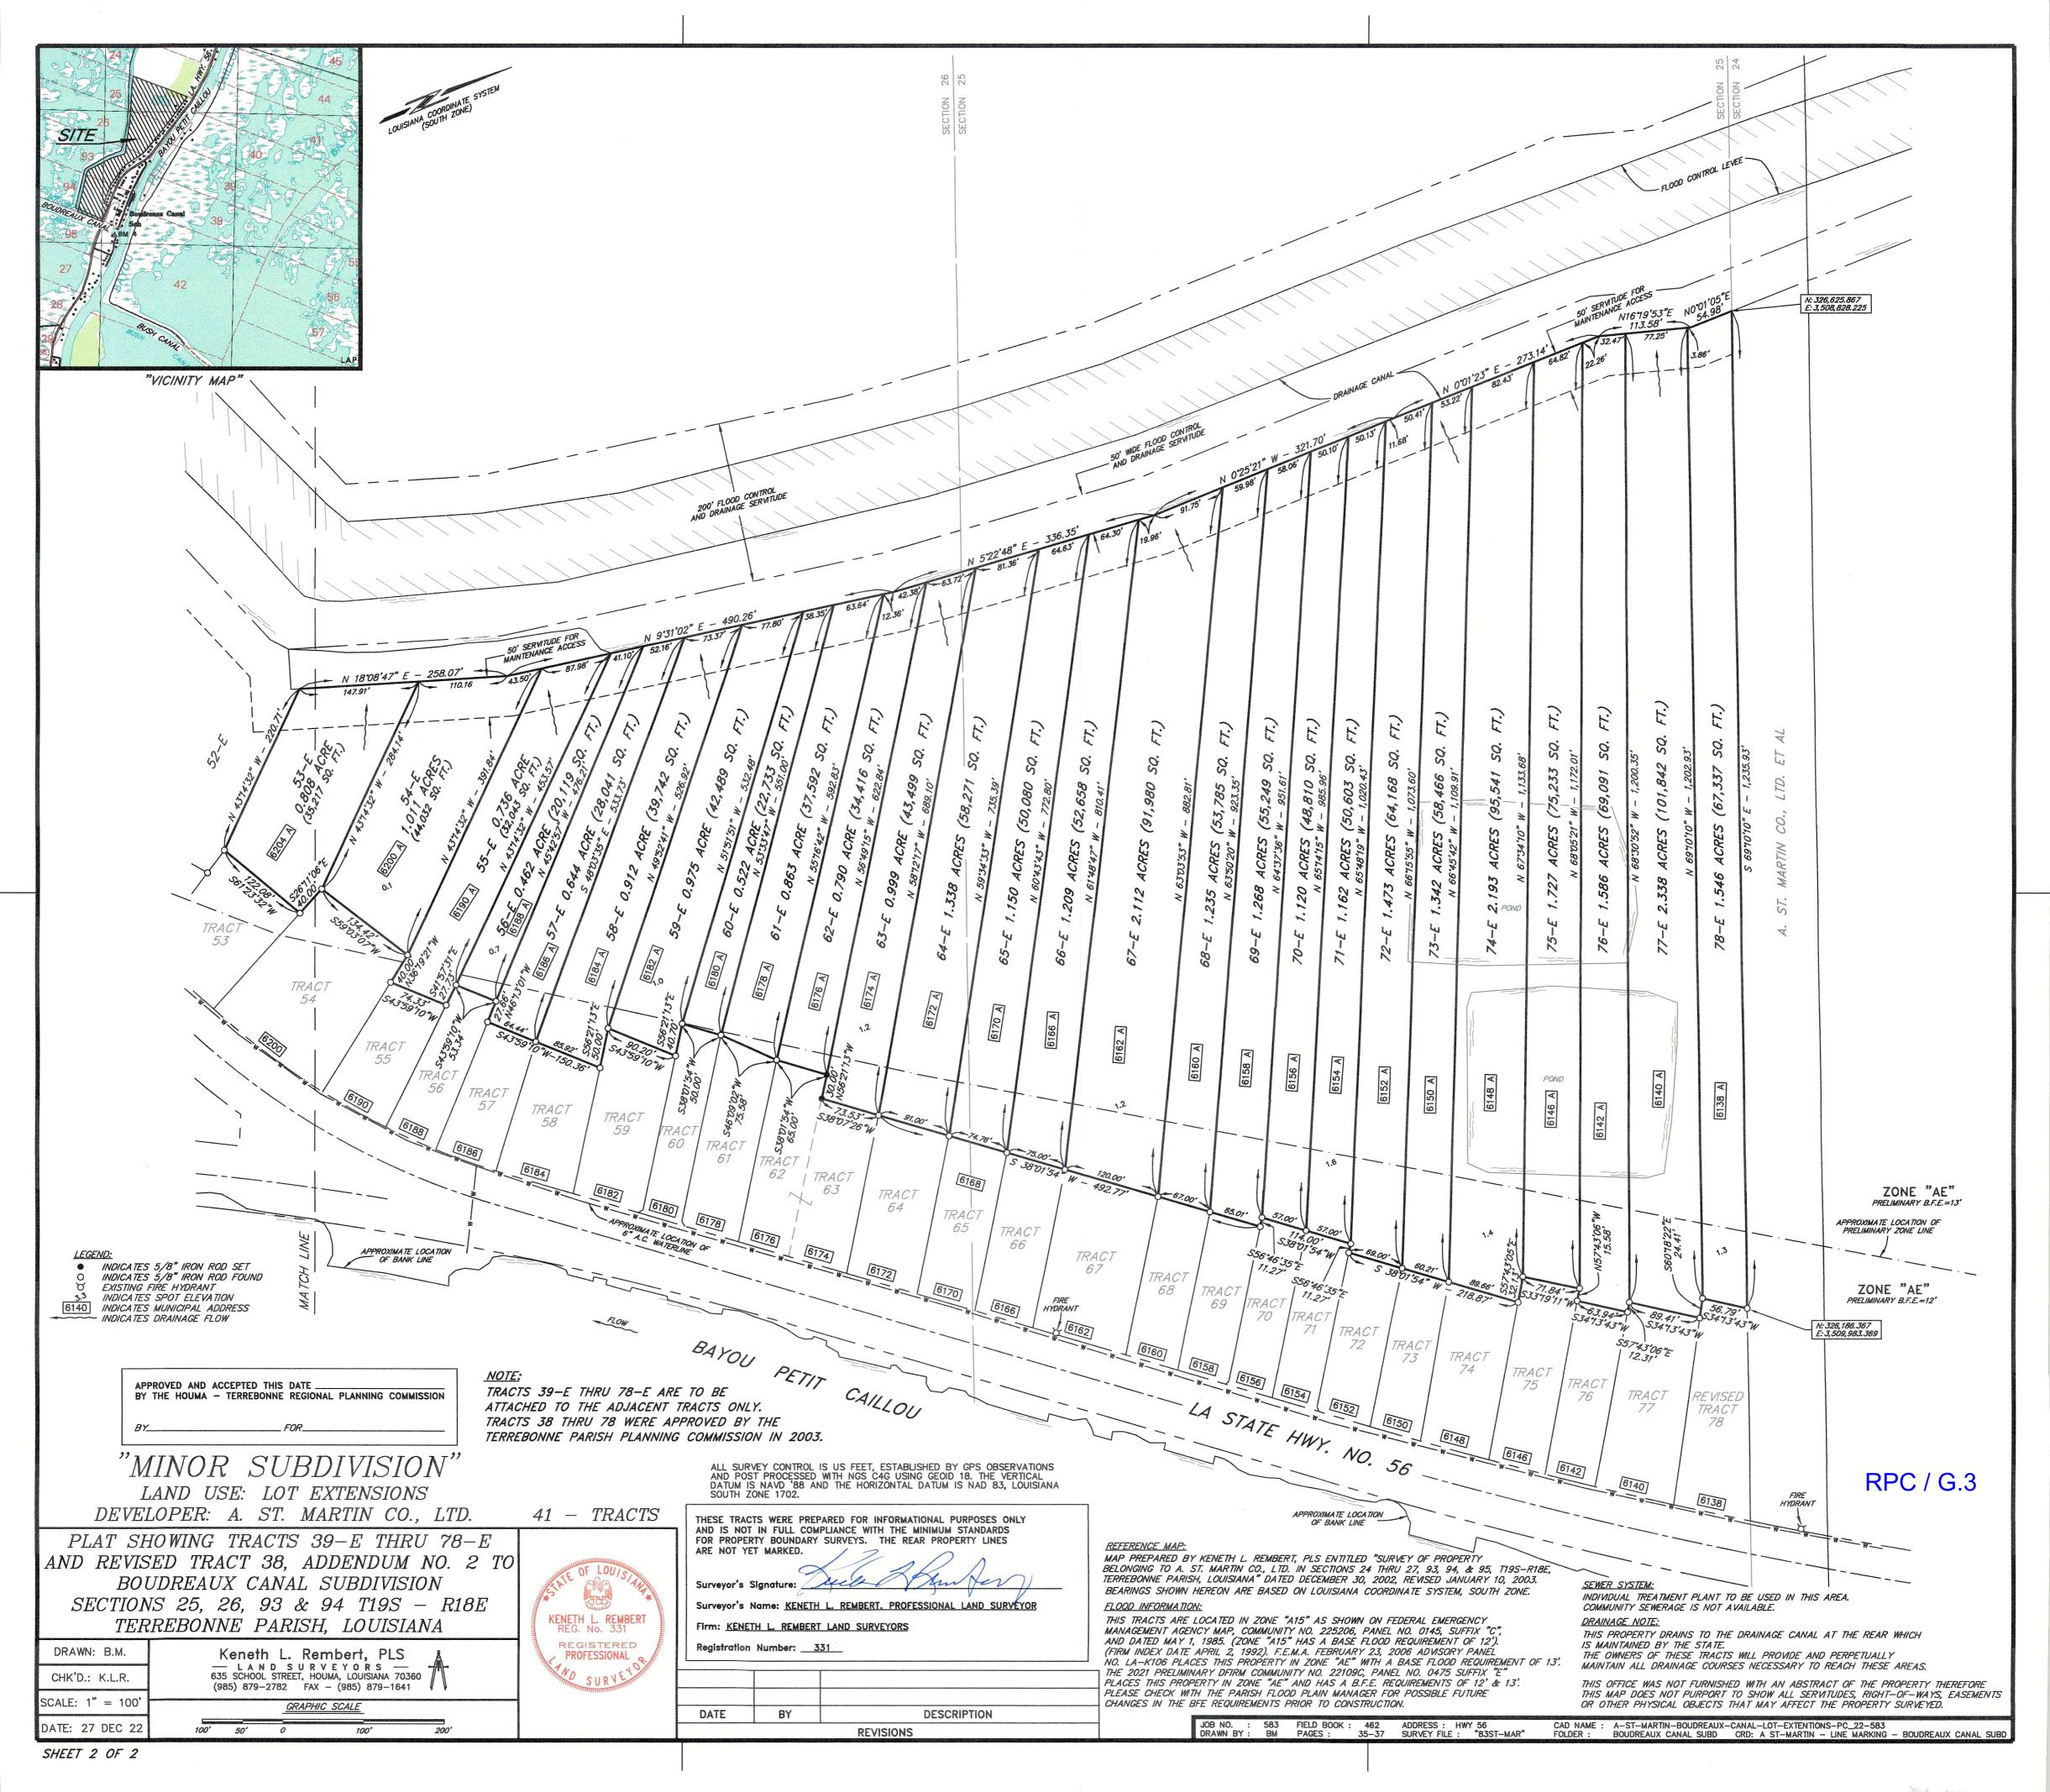

b) Public Hearing

c) Consider Approval of Said Application

3. a) Subdivision: Tracts 39-E thru 78-E and Revised Tract 38, Addendum No. 2 to

Boudreaux Canal Subdivision

Approval Requested: <u>Process D, Minor Subdivision</u>

Location: 6138 thru 6238 Highway 56, Terrebonne Parish, LA
Government Districts: Council District 8 / Little Caillou Fire District

Developer: A. St. Martin Co., Ltd.

Surveyor: <u>Keneth L. Rembert Land Surveyors</u>

b) Public Hearing

c) Variance Request: Variance from the 25' minimum lot frontage requirements (24.7.1.2.4)

d) Consider Approval of Said Application

4. a) Subdivision: <u>Tracts "A," "B," & "C," A Redivision of Property belonging to All Rig, Inc.</u>