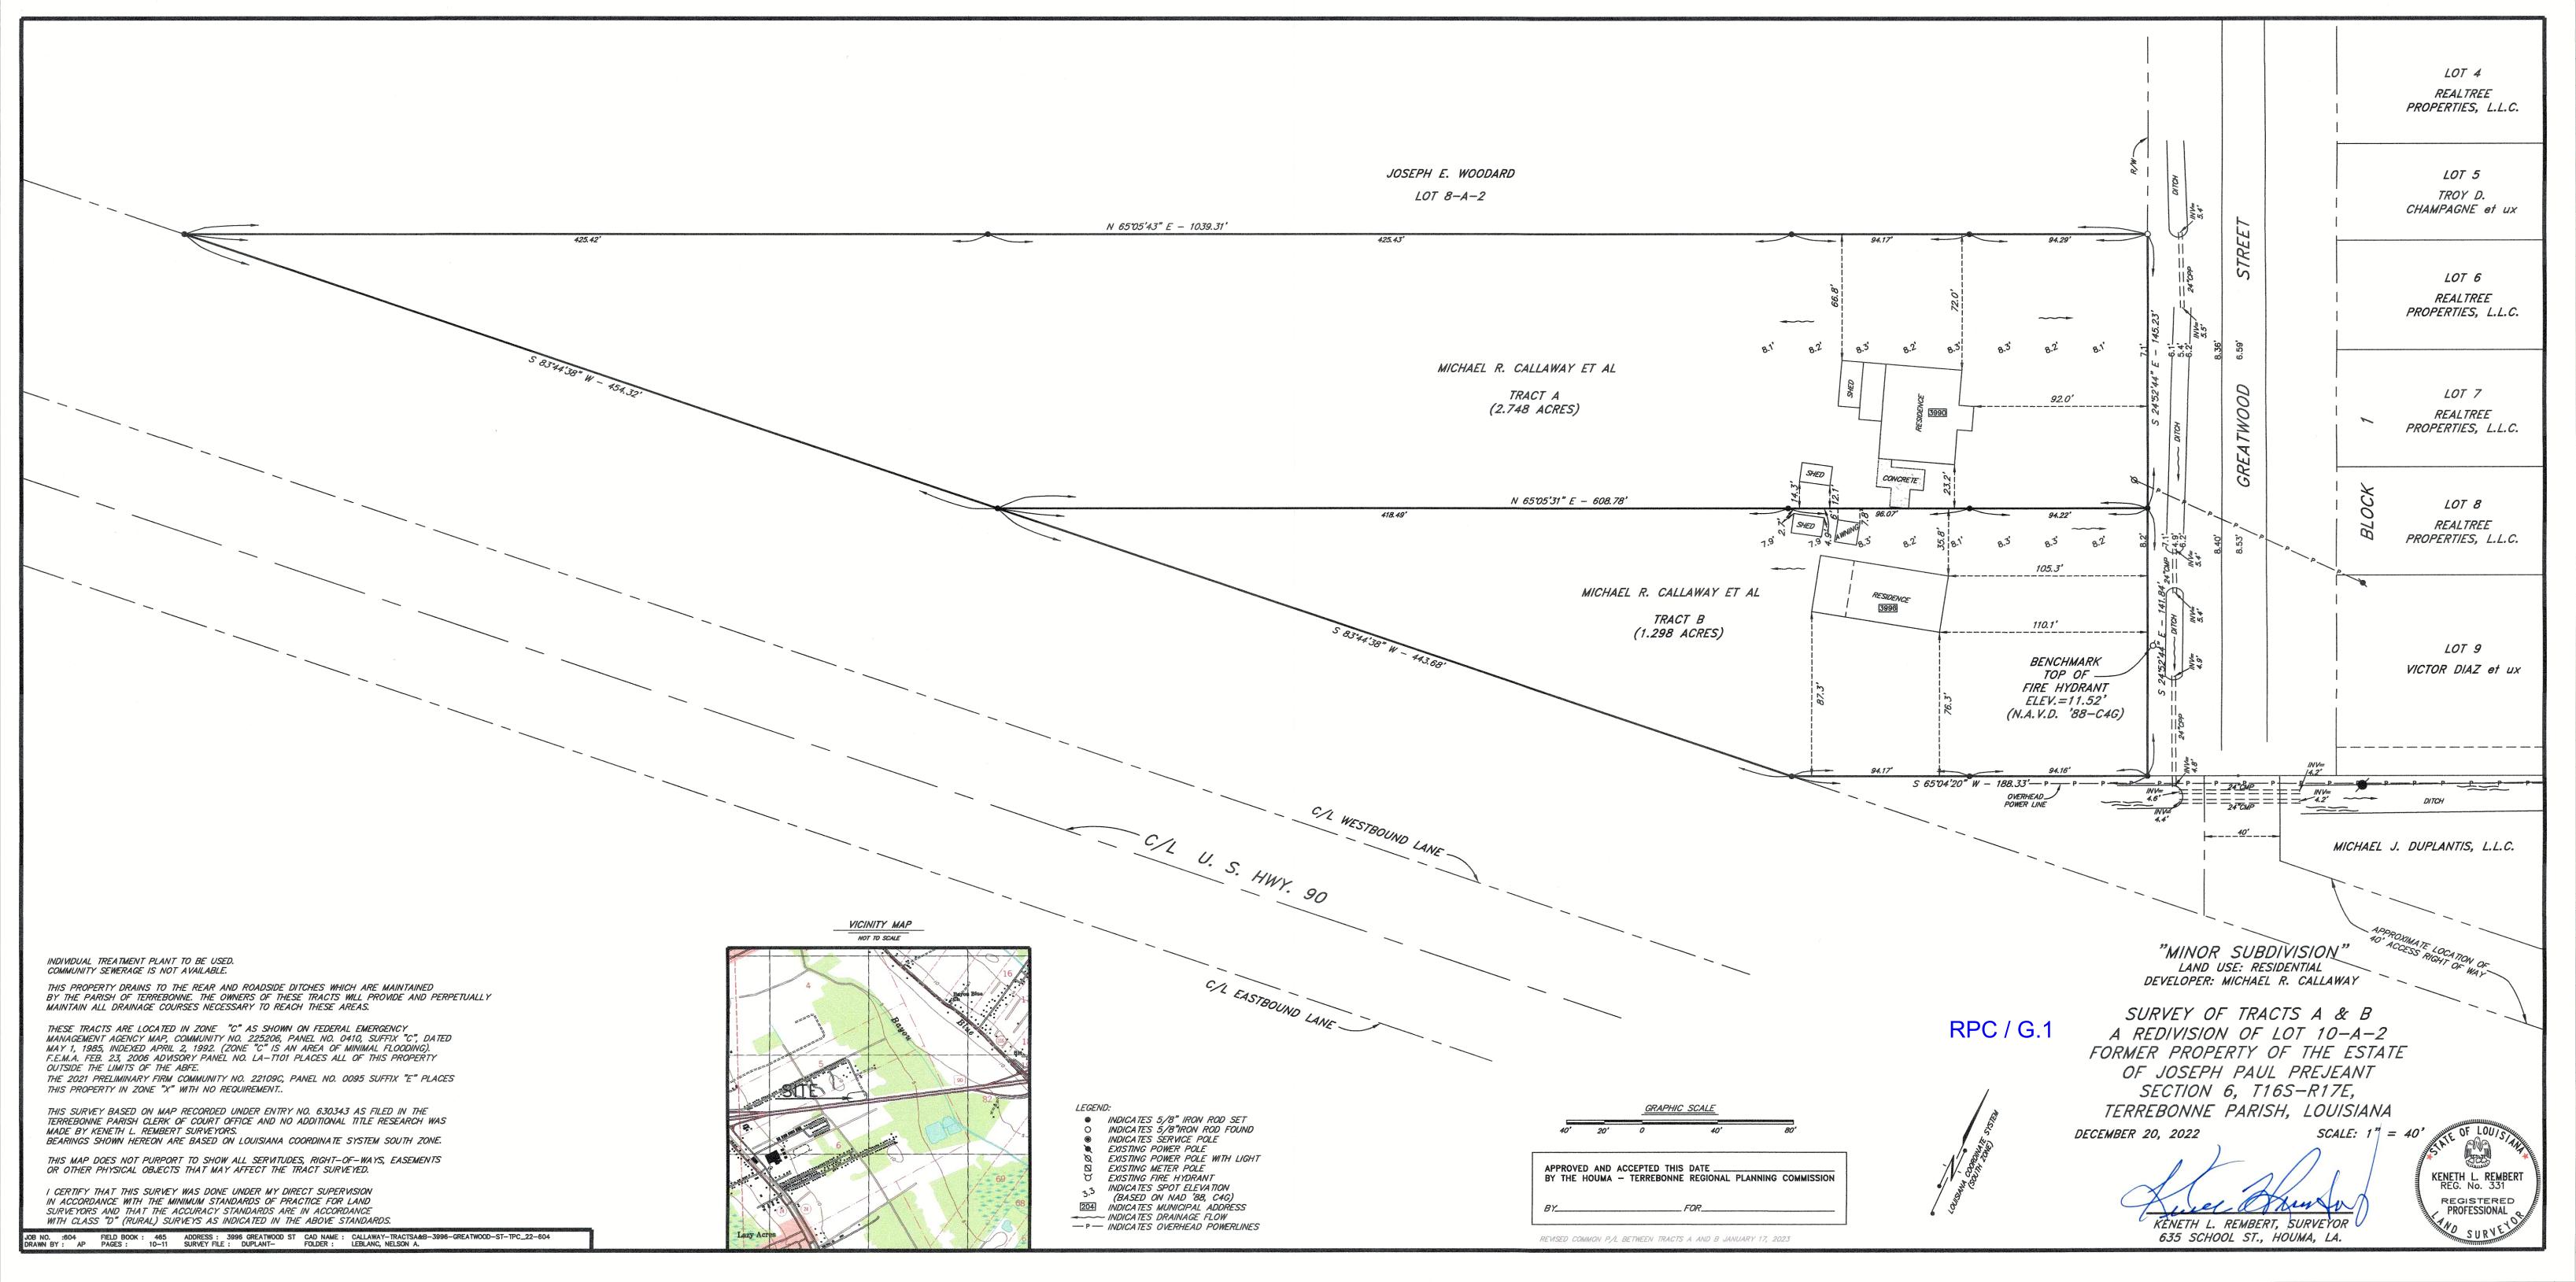

#### G. APPLICATIONS / NEW BUSINESS:

1. a) Subdivision: <u>Survey of Tracts A & B, A Redivision of Lot 10-A-2, Former Property of</u>

the Estate of Joseph Paul Prejeant

Approval Requested: <u>Process D, Minor Subdivision</u>

Location: 3990 & 3996 Greatwood Street, Gray, Terrebonne Parish, LA

Government Districts: Council District 2 / Schriever Fire District

Developer: <u>Michael R. & Karen Callaway</u>
Surveyor: <u>Keneth L. Rembert Land Surveyors</u>

b) Public Hearing

c) Consider Approval of Said Application

2. a) Subdivision: <u>Survey of Tracts "A" & "B," A Redivision of Property belonging to Marie</u>

Properties, L.L.C.

Approval Requested: <u>Process D, Minor Subdivision</u>