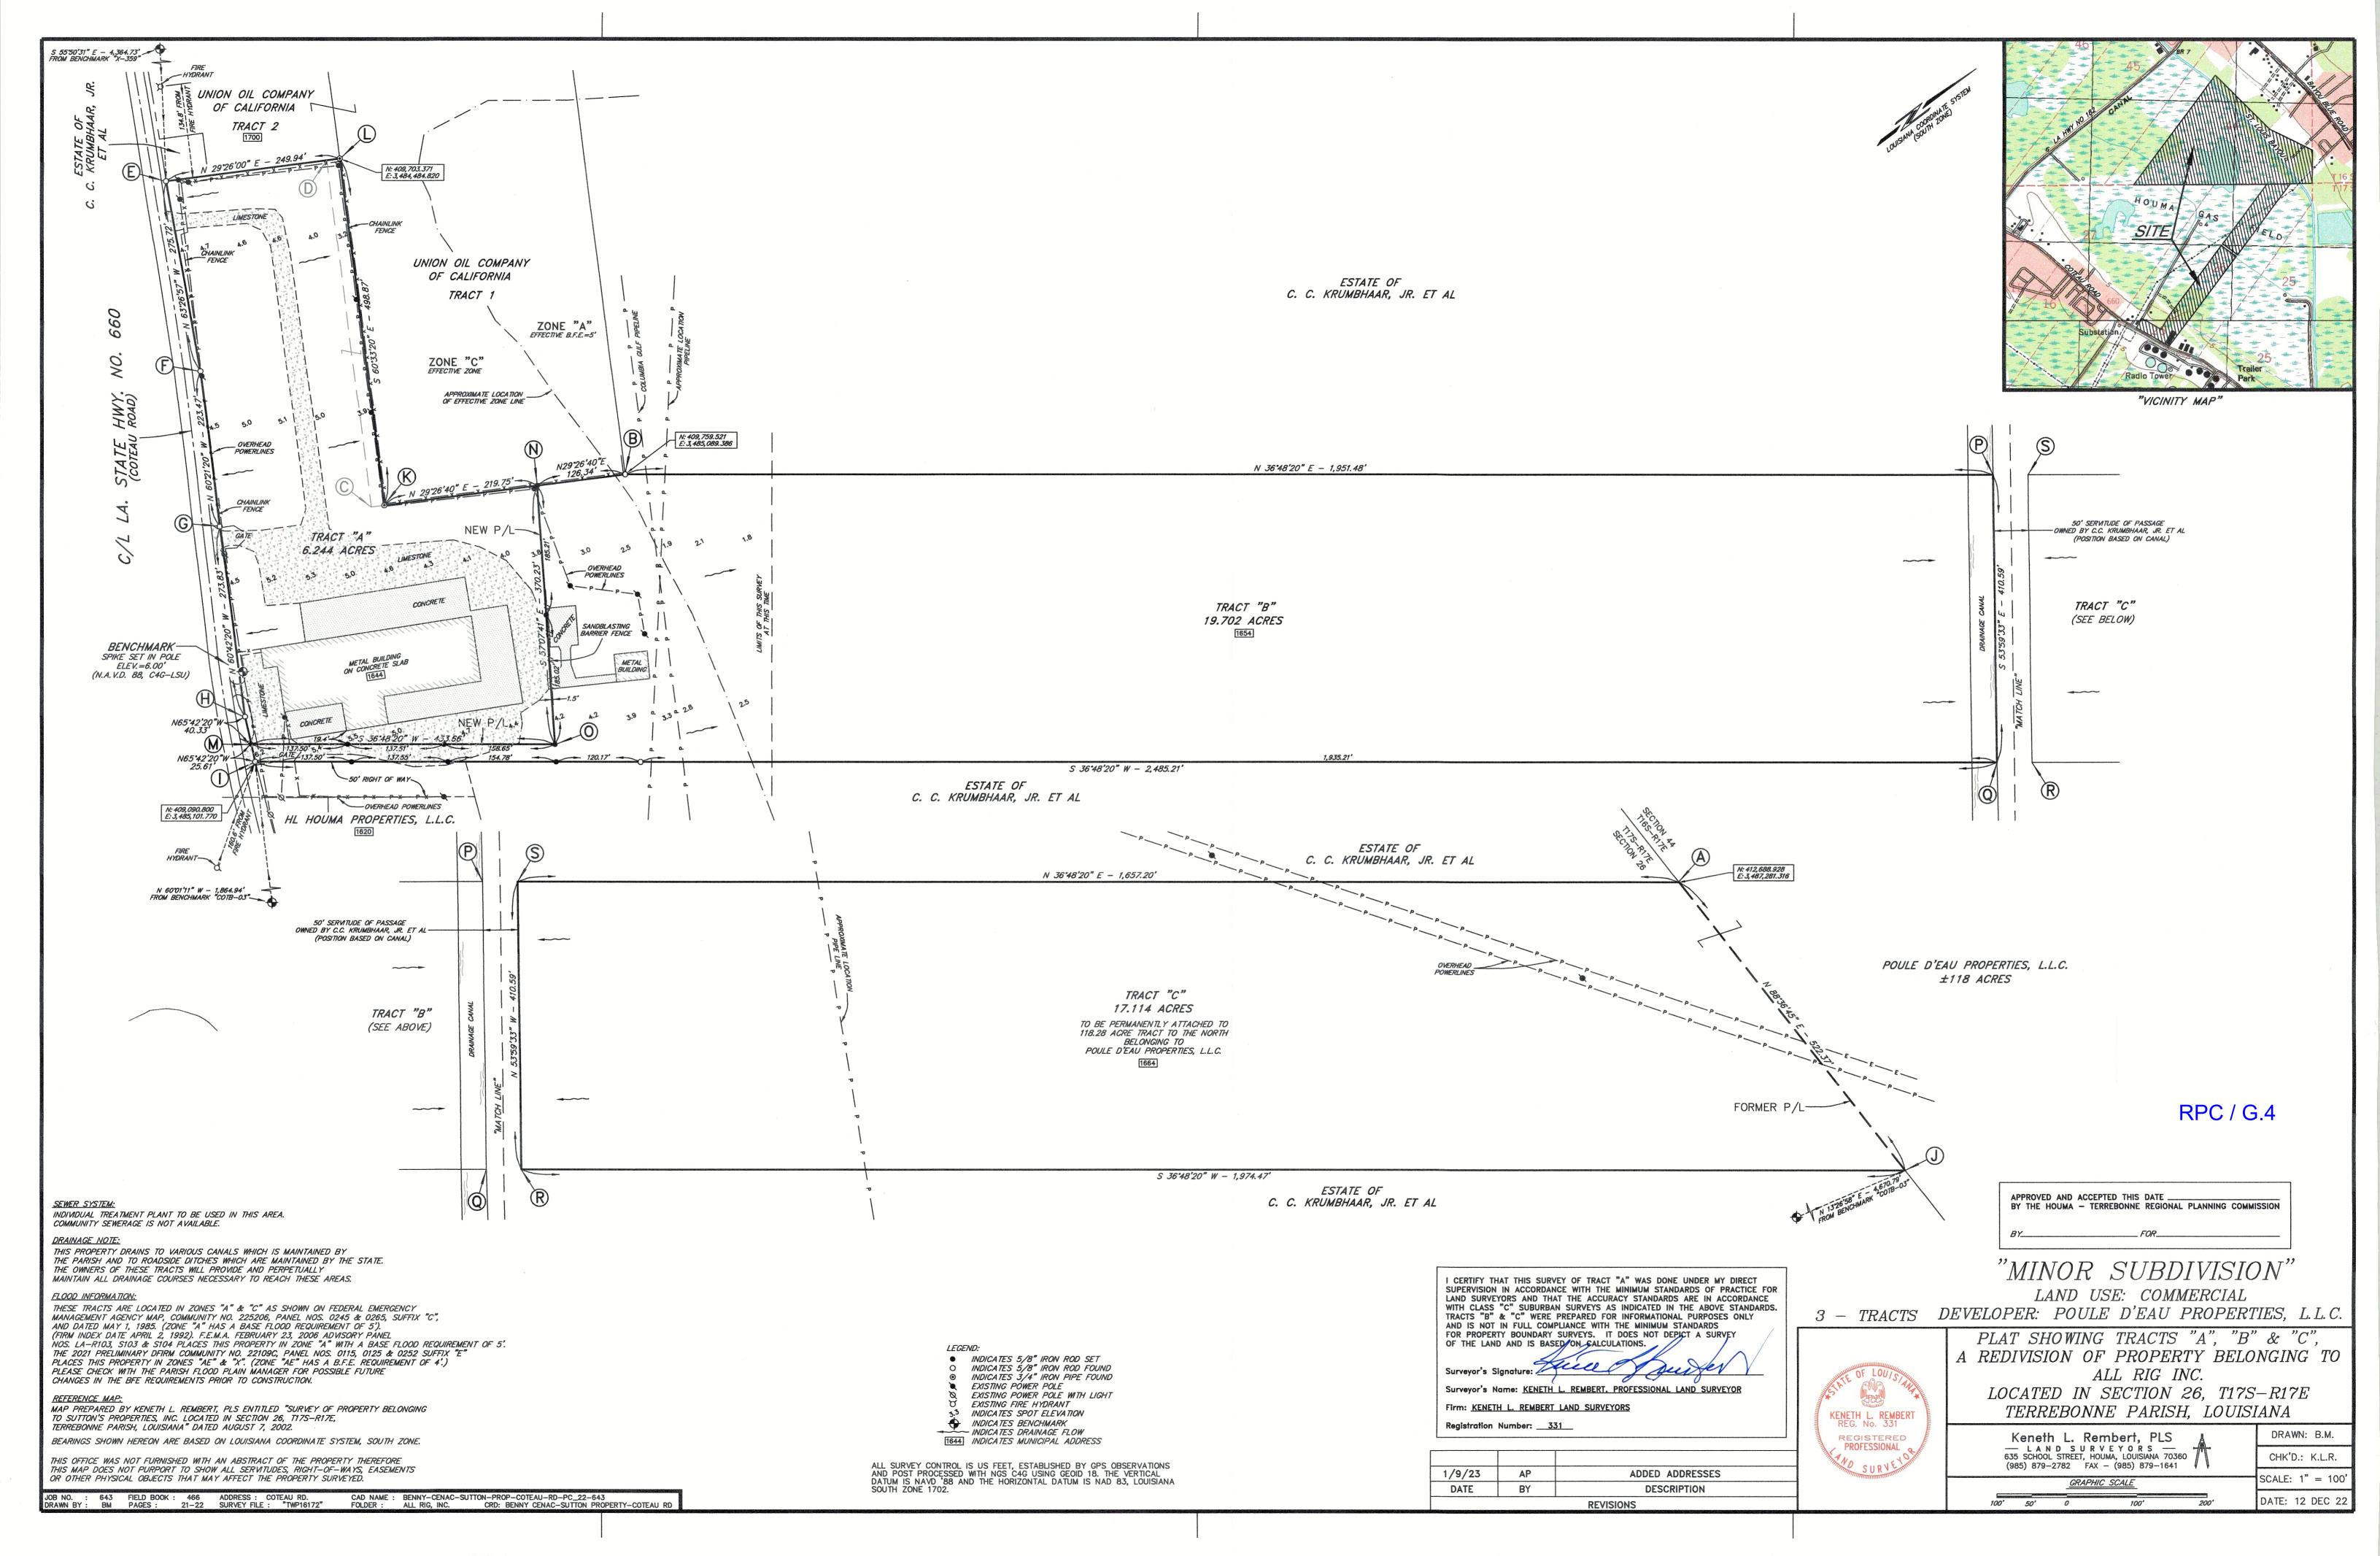

Approval Requested: <u>Process D, Minor Subdivision</u>

Location: 1644 Coteau Road, Terrebonne Parish, LA
Government Districts: Council District 9 / Coteau Fire District

Report Fig. 1845 Council District 1845

Developer: <u>Poule D'eau Properties, LLC</u>
Surveyor: <u>Keneth L. Rembert Land Surveyors</u>

b) Public Hearing

c) Consider Approval of Said Application