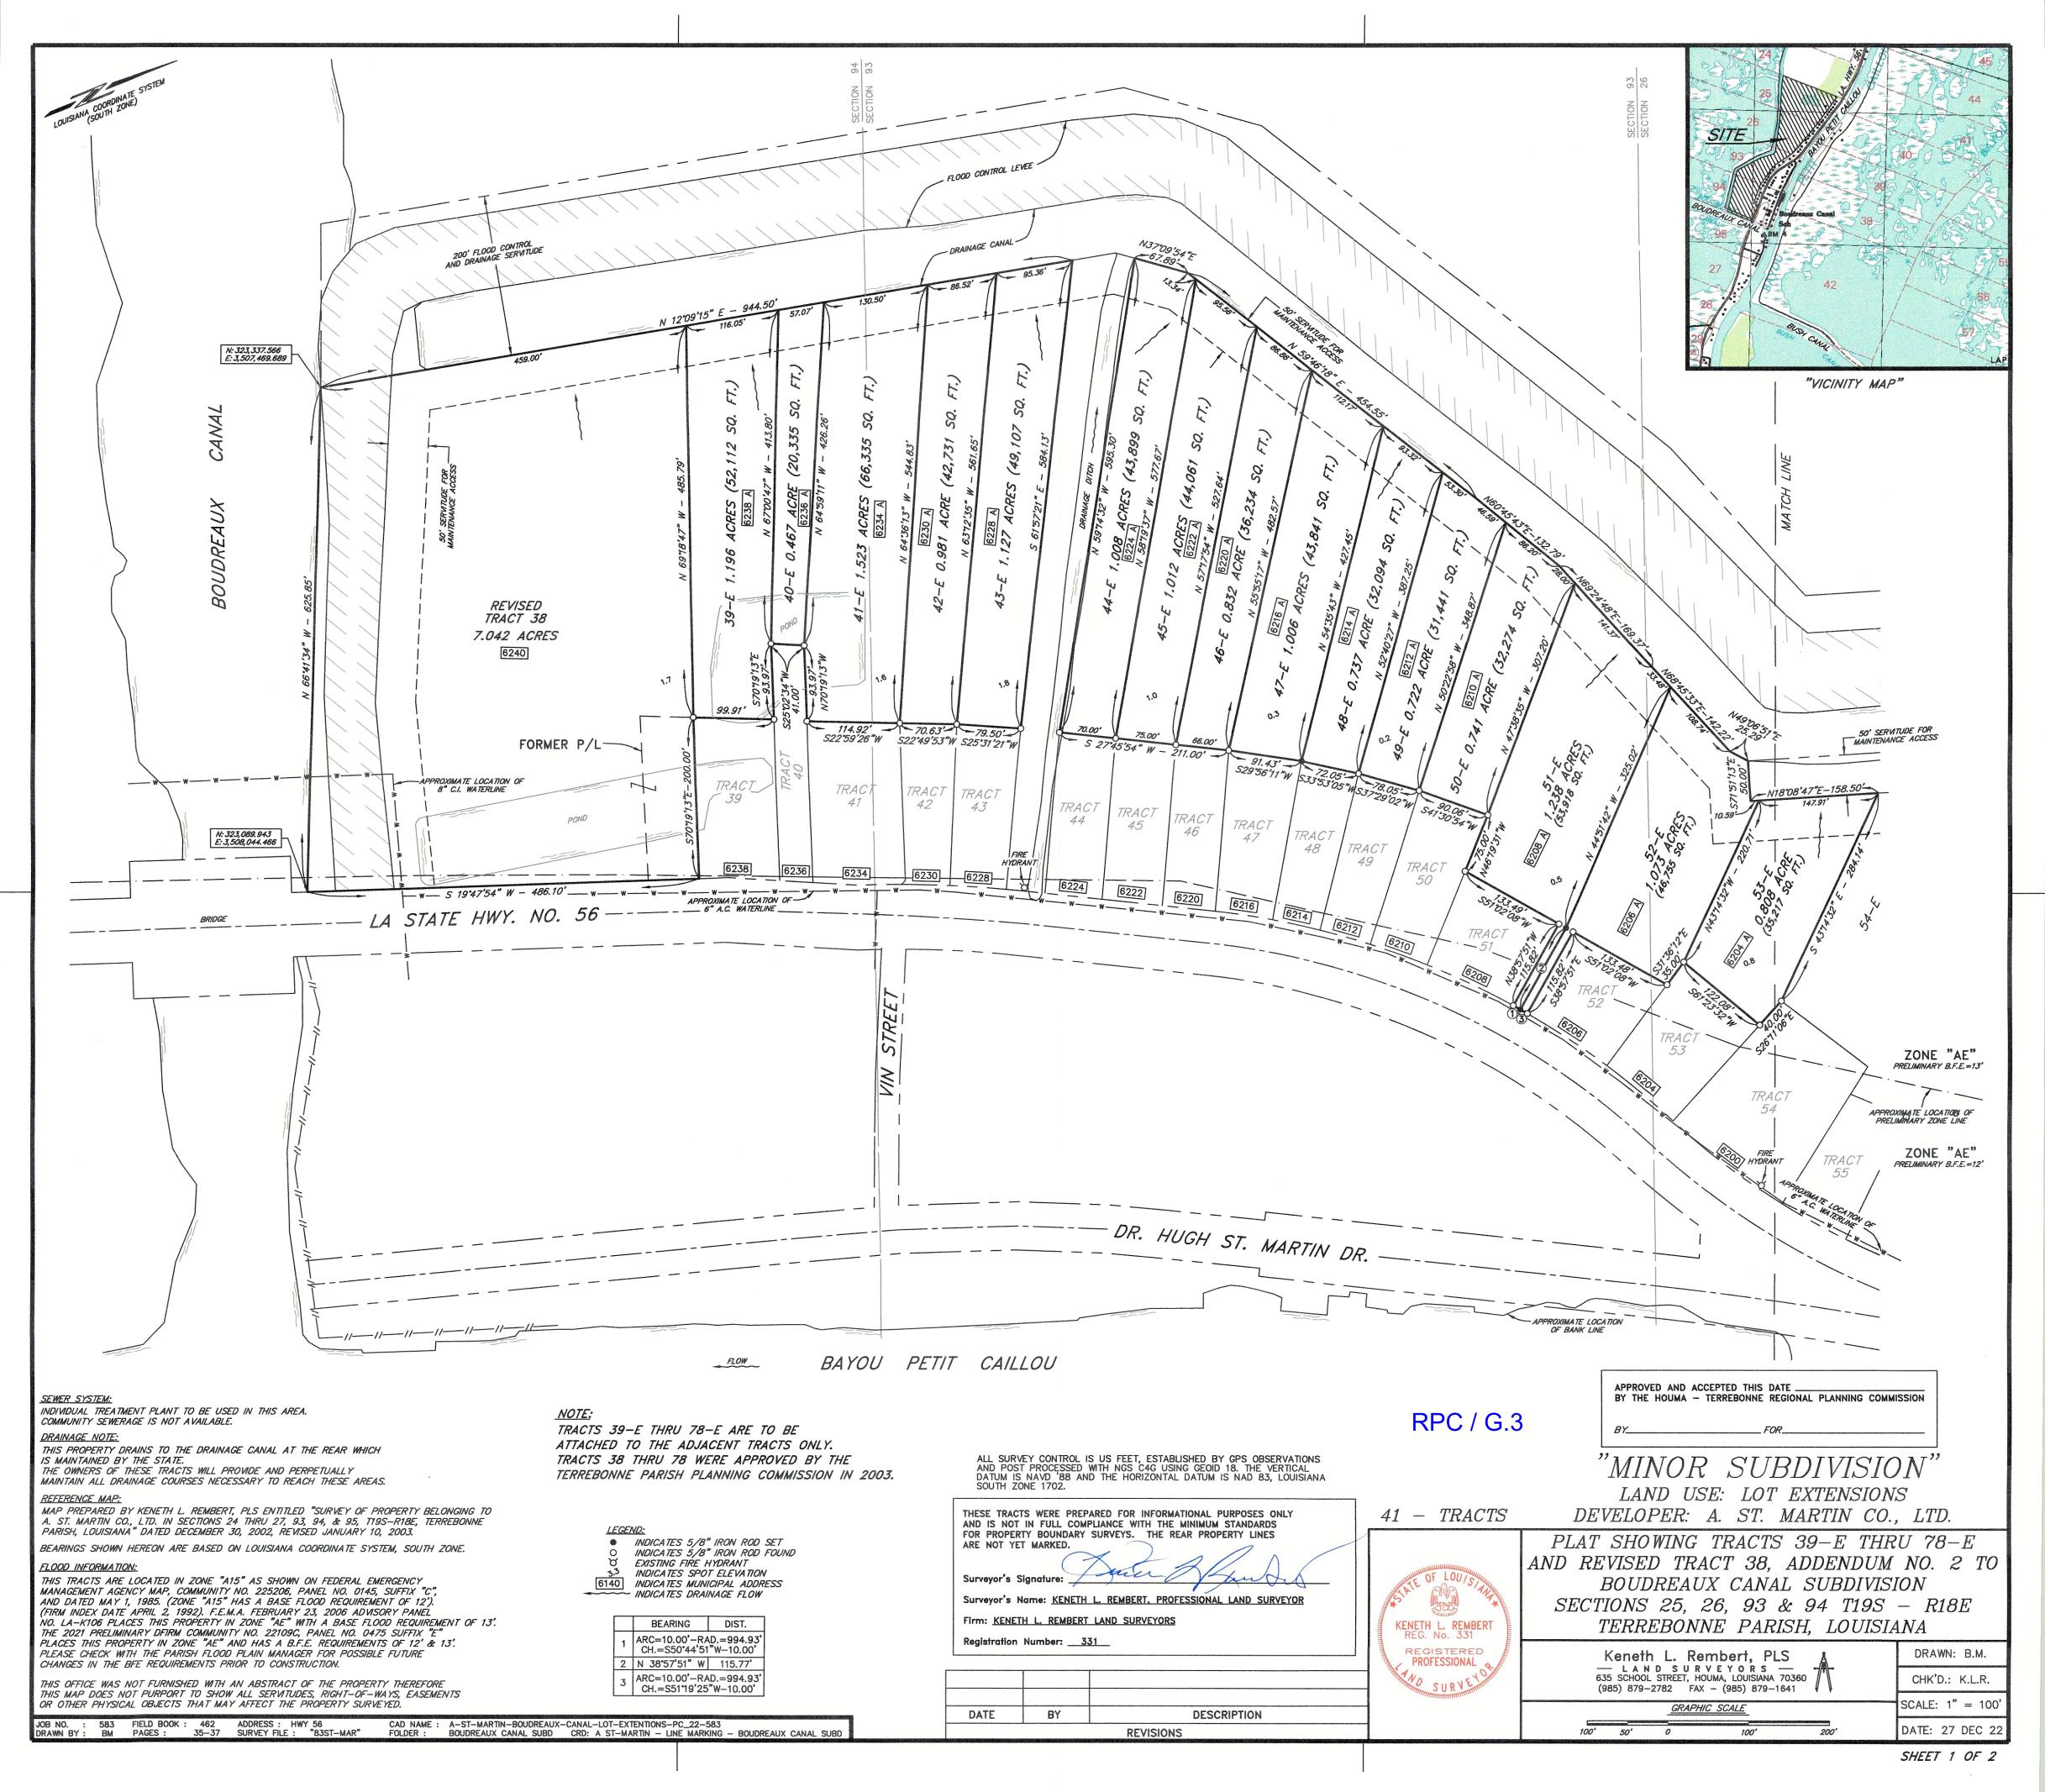

b) Public Hearing

c) Consider Approval of Said Application

3. a) Subdivision: Tracts 39-E thru 78-E and Revised Tract 38, Addendum No. 2 to

Boudreaux Canal Subdivision

Approval Requested: <u>Process D, Minor Subdivision</u>

Location: 6138 thru 6238 Highway 56, Terrebonne Parish, LA
Government Districts: Council District 8 / Little Caillou Fire District

Developer: A. St. Martin Co., Ltd.

Surveyor: <u>Keneth L. Rembert Land Surveyors</u>

b) Public Hearing

c) Variance Request: Variance from the 25' minimum lot frontage requirements (24.7.1.2.4)

d) Consider Approval of Said Application

4. a) Subdivision: <u>Tracts "A," "B," & "C," A Redivision of Property belonging to All Rig, Inc.</u>