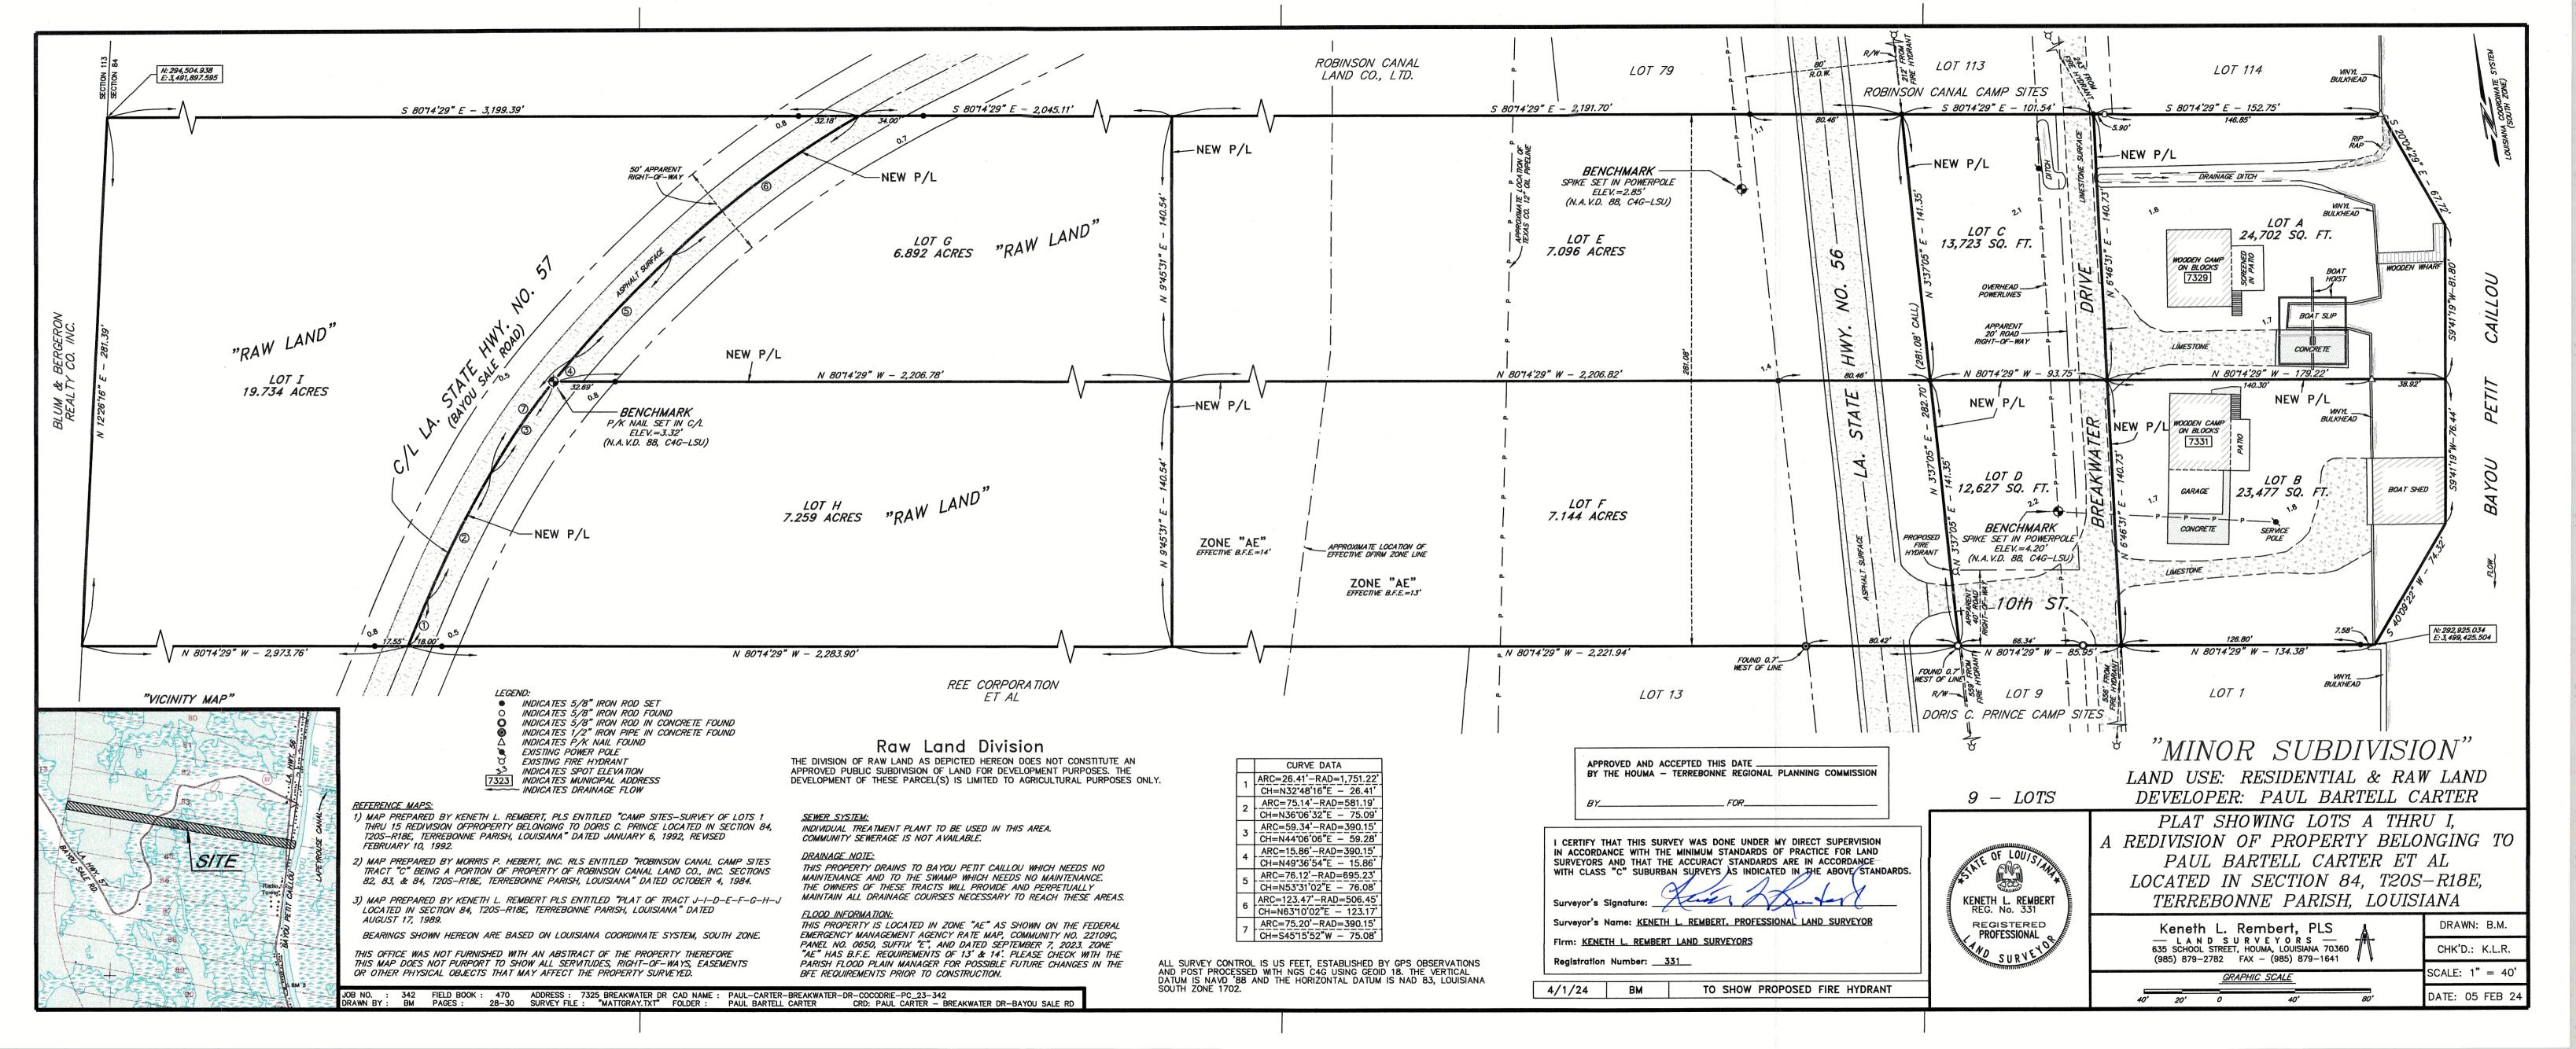

b) Consider Approval of Said Application

| Subdivision:          | Lots A thru I, A Redivision of Property belonging to Paul Bartell Carter, et |
|-----------------------|------------------------------------------------------------------------------|
|                       | <u>al</u>                                                                    |
| Approval Requested:   | Process D, Minor Subdivision                                                 |
| Location:             | Breakwater Drive & Bayou Sale, Terrebonne Parish, LA                         |
| Government Districts: | Council District 8 / Little Caillou Fire District                            |
| Developer:            | Paul B. Carter                                                               |
| Surveyor:             | Keneth L. Rembert Land Surveyors                                             |
|                       | Approval Requested:<br>Location:<br>Government Districts:<br>Developer:      |

Re: OLD BUSINESS - Item 2-Lots A Thru I, property of Paul B. Carter et al

Dear Chris:

Please let this letter serve as a request to keep the above item on the table and be considered for approval at the next planning commission meeting. The fire hydrant needed still has not yet been installed. The owner plans to have the fire hydrant installed by then.