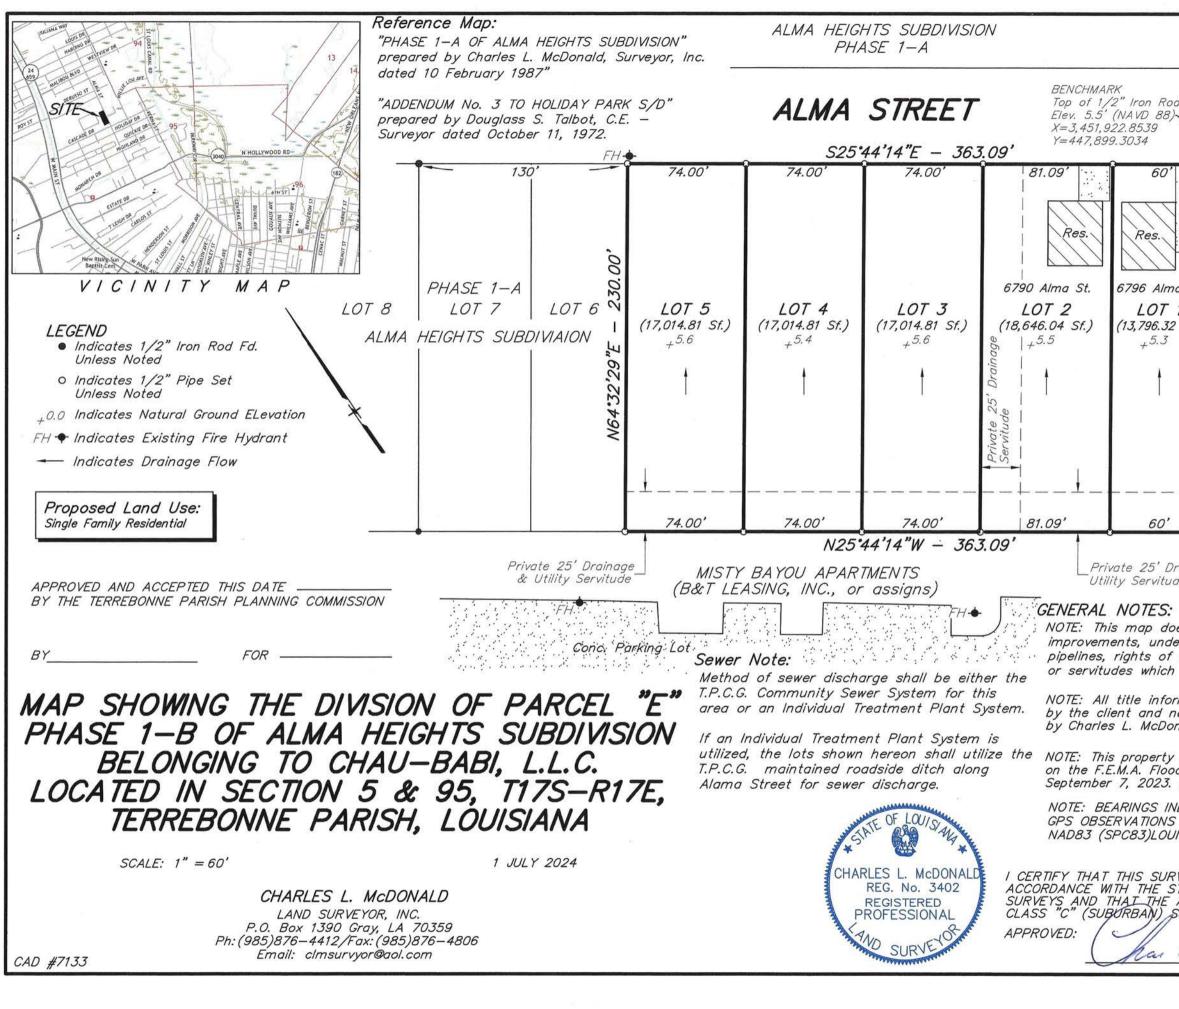

- b) Public Hearing
- Consider Approval of Said Application c)
- Subdivision. 2. a)

| Subdivision:          | Division of Parcel "E," Phase 1-B (Lots 1-5) of Alma Heights Subdivision |
|-----------------------|--------------------------------------------------------------------------|
|                       | <u>belonging to Chau-Babi, L.L.C.</u>                                    |
| Approval Requested:   | Process D, Minor Subdivision                                             |
| Location:             | 6766 Alma Street, Terrebonne Parish, LA                                  |
| Government Districts: | Council District / Fire District                                         |
| Developer:            | Arlene Chandler                                                          |
| Surveyor:             | Charles L. McDonald Land Surveyor, Inc.                                  |

- **Public Hearing** b)
- Consider Approval of Said Application c)

| 3. | a) | Subdivision:          | Division of Property belonging to Allemand's Crawfish Farms (Tracts A & B) |
|----|----|-----------------------|----------------------------------------------------------------------------|
|    |    | Approval Requested:   | Process D, Minor Subdivision                                               |
|    |    | Location:             | 1951 Butcher Road, Terrebonne Parish, LA                                   |
|    |    | Government Districts: | Council District / Fire District                                           |
|    |    | Developer:            | Glenn & Patricia Allemand                                                  |
|    |    | Surveyor:             | Charles L. McDonald Land Surveyor, Inc.                                    |
|    |    |                       |                                                                            |