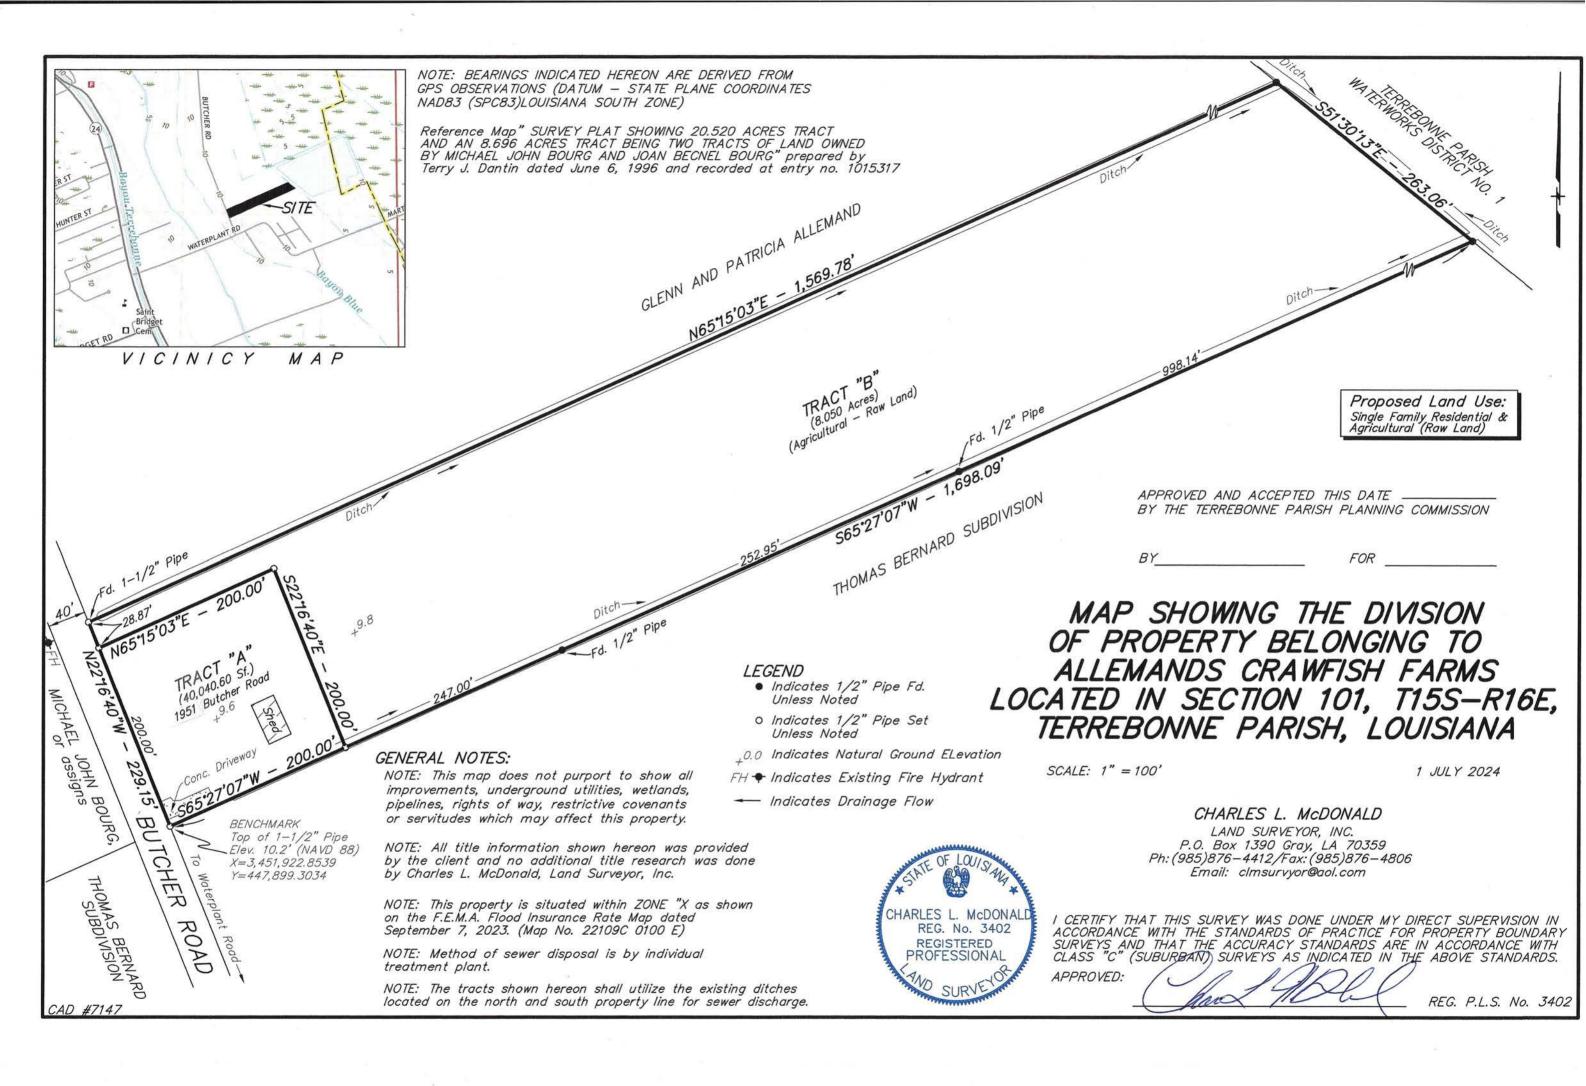

- **Public Hearing** b)
- Consider Approval of Said Application c)

| 3. | a) | Subdivision:          | Division of Property belonging to Allemand's Crawfish Farms (Tracts A & B) |
|----|----|-----------------------|----------------------------------------------------------------------------|
|    |    | Approval Requested:   | Process D, Minor Subdivision                                               |
|    |    | Location:             | 1951 Butcher Road, Terrebonne Parish, LA                                   |
|    |    | Government Districts: | Council District / Fire District                                           |
|    |    | Developer:            | Glenn & Patricia Allemand                                                  |
|    |    | Surveyor:             | Charles L. McDonald Land Surveyor, Inc.                                    |
|    |    |                       |                                                                            |

Variance Request: Variance from the fire hydrant distance requirements (Lot 1 to be 262.6' b) from a fire hydrant in lieu of the required 250')

**Public Hearing** c)

d) Consider Approval of Said Application