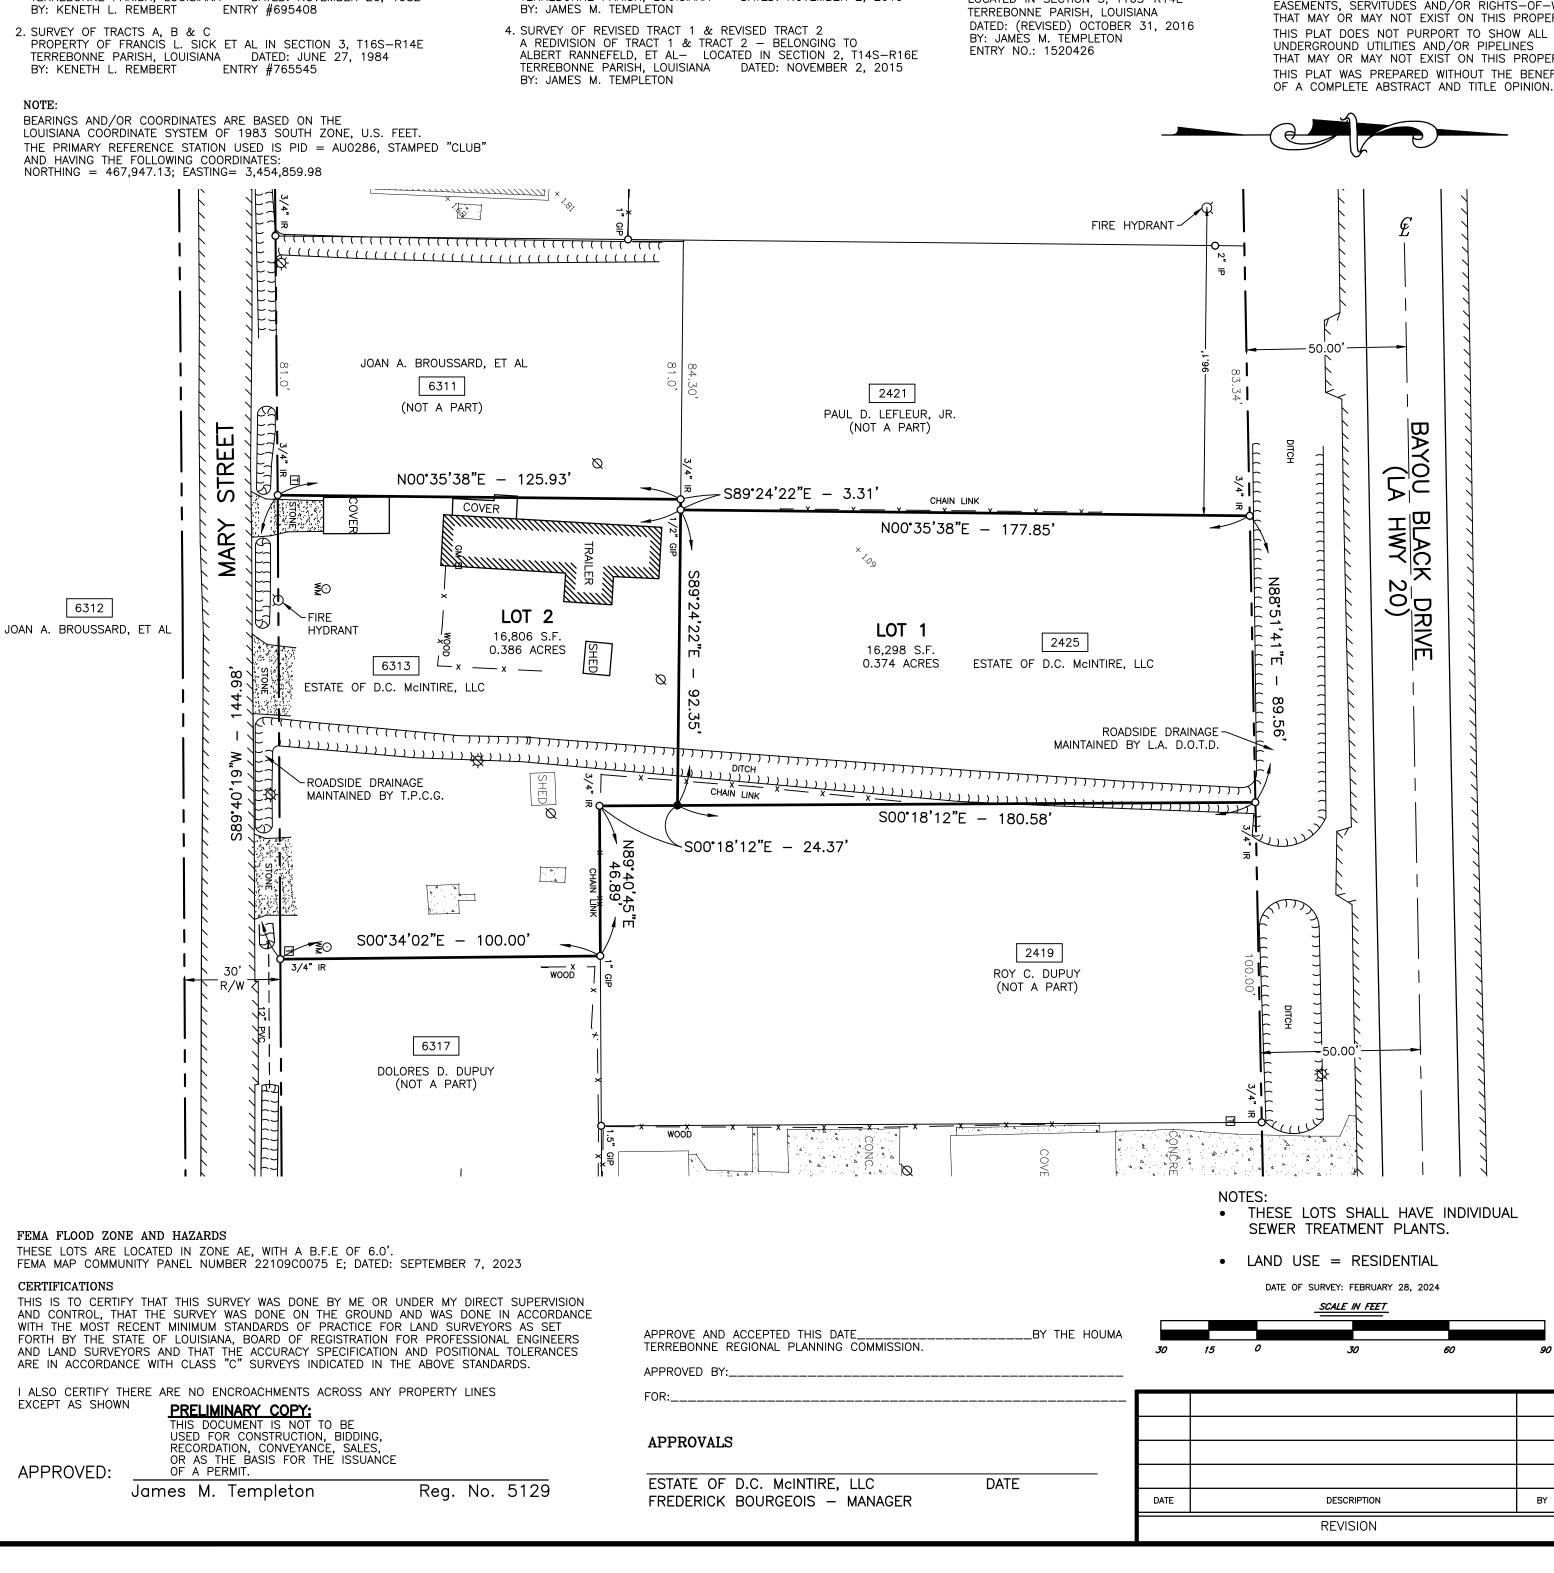

### G. OLD BUSINESS:

2.

| 1. | a) | Subdivision:          | Survey & Division of Property belonging to the Estate of D.C. McIntire, |
|----|----|-----------------------|-------------------------------------------------------------------------|
|    |    |                       | LLC into Lot 1 and Lot 2                                                |
|    |    | Approval Requested:   | Process D, Minor Subdivision                                            |
|    |    | Location:             | 6313 Mary Street, Gibson, Terrebonne Parish, LA                         |
|    |    | Government Districts: | Council District 4 / Gibson Fire District                               |
|    |    | Developer:            | Estate of D.C. McIntire, L.L.C.                                         |
|    |    | Surveyor:             | David A. Waitz Engineering & Surveying, Inc.                            |

RE: REQUEST TO TABLE SUBDIVISION – SURVEY AND DIVISION OF PROPERTY BELONGING TO ESTATE OF D.C. MCINTIRE, L.L.C. INTO LOT 1 AND LOT 2 (MINOR SUBDIVISION) LOCATED IN SECTION 3, T16S-R14E, TERREBONNE PARISH, LOUISIANA – DEVELOPER: ESTATE OF D.C. MCINTIRE, L.L.C. – ENGINEER'S PROJECT NO. 2024-027

### APPLICATION SUBDIVISION OF PROPERTY

| A                  |                                                                                                                                                                      | _               | Multile Hanna Dark                                                                                                                           |
|--------------------|----------------------------------------------------------------------------------------------------------------------------------------------------------------------|-----------------|----------------------------------------------------------------------------------------------------------------------------------------------|
|                    | Raw Land                                                                                                                                                             | В.              | Mobile Home Park                                                                                                                             |
|                    | Re-Subdivision                                                                                                                                                       | Ingeneration .  | Residential Building Park                                                                                                                    |
| С                  | Major Subdivision                                                                                                                                                    |                 | Conceptual/Preliminary                                                                                                                       |
|                    | Conceptual                                                                                                                                                           |                 | Engineering                                                                                                                                  |
|                    | Preliminary                                                                                                                                                          |                 | Final                                                                                                                                        |
|                    | Engineering                                                                                                                                                          | D.              | x Minor Subdivision                                                                                                                          |
|                    | Final                                                                                                                                                                |                 |                                                                                                                                              |
| x                  | description of the variance, demonstrate                                                                                                                             | e valid hand pu | a separate sheet of paper, provide a detailed<br>rdship(s), and demonstrate why the issuance<br>rpose of the ordinance which may include the |
| The Ap             | plicant/Owner is requesting a Variance on providing a                                                                                                                | Drainage S      | tudy for this Minor Subdivision. See attached detailed                                                                                       |
|                    | tion of the Variance Request.                                                                                                                                        |                 |                                                                                                                                              |
| THE                | FOLLOWING MUST BE COMPLETE TO E                                                                                                                                      |                 |                                                                                                                                              |
| 1.                 | Name of Subdivision: INTO LOT 1 AND LOT 2                                                                                                                            |                 | TY BELONGING TO ESTATE OF D.C. MCINTIRE, L.L.C.                                                                                              |
| 2.                 | Developer's Name & Address: 152 VI DRIVE, H                                                                                                                          | IOUMA, LA 7     | 0360                                                                                                                                         |
|                    | Owner's Name & Address: ESTATE OF D.C. MC                                                                                                                            | MA, LA 7036     |                                                                                                                                              |
|                    |                                                                                                                                                                      |                 | attach additional sheet if necessary                                                                                                         |
| 3.                 | Name of Surveyor, Engineer, or Architect:                                                                                                                            | DAVID A. W      | AITZ ENGINEERING AND SURVEYING, INC.                                                                                                         |
| SITE               | INFORMATION:                                                                                                                                                         |                 |                                                                                                                                              |
| 4.                 | Physical Address: 6313 MARY ST., GIBSON, LA 7035                                                                                                                     | 56              |                                                                                                                                              |
| 5.                 | Location by Section, Township, Range: si                                                                                                                             |                 | 6S-R14E                                                                                                                                      |
| 6.                 | Purpose of Development: SINGLE FAMILY RESIL                                                                                                                          |                 |                                                                                                                                              |
| 7.                 | Land Use:                                                                                                                                                            |                 | Sewerage Type:                                                                                                                               |
|                    | x Single-Family Residential                                                                                                                                          |                 | Community                                                                                                                                    |
|                    | Multi-Family Residential<br>Commercial                                                                                                                               |                 | x Individual Treatment<br>Package Plant                                                                                                      |
|                    | Industrial                                                                                                                                                           |                 | Other                                                                                                                                        |
| 9.                 | Drainage:                                                                                                                                                            | 10.             | Planned Unit Development: Y IN X                                                                                                             |
|                    | Curb & Gutter                                                                                                                                                        | 11.             | Date and Scale of Map:                                                                                                                       |
|                    | Rear Lot Open Ditches                                                                                                                                                | 12              | FEBRUARY 27, 2024 1" = 50'<br>Council District / Fire Tax Area:                                                                              |
|                    | x Other                                                                                                                                                              | 12.             | obullor District / file fax / fea.                                                                                                           |
|                    |                                                                                                                                                                      |                 |                                                                                                                                              |
| 13.                | Number of Lots: 2                                                                                                                                                    | 14.             | Filing Fees: \$125.00                                                                                                                        |
|                    |                                                                                                                                                                      | 14.             | Filing Fees: \$125.00                                                                                                                        |
| CER                |                                                                                                                                                                      |                 |                                                                                                                                              |
| CER                |                                                                                                                                                                      |                 | Filing Fees: \$125.00                                                                                                                        |
| <u>CER</u><br>I, _ |                                                                                                                                                                      |                 |                                                                                                                                              |
|                    | RTIFICATION:<br>FREDERICK BOURGEOIS, MANAGER OF<br>ESTATE OF D.C. MCINTIRE, L.L.C., certify this appl                                                                | ication ind     |                                                                                                                                              |
|                    | RTIFICATION:<br>FREDERICK BOURGEOIS, MANAGER OF<br>ESTATE OF D.C. MCINTIRE, L.L.C., certify this appl<br>ERICK BOURGEOIS, MANAGER<br>Applicant or Agent<br>3/14/2024 | ication ind     | cluding the attached date to be true and correct.                                                                                            |

SURVEY AND DIVISION OF PROPERTY BELONGING TO THE ESTATE OF D.C. McINTIRE, LLC INTO LOT 1 AND LOT 2 LOCATED IN SECTION 3, T16S-R14E TERREBONNE PARISH, LOUISIANA

|    | DAVID A. WAITZ<br>ENGINEERING AND SURVEYING, INC.<br>Civil Engineers & Professional Land Surveyors<br>1107 Canal Blvd., Thibodaux, Louisiana 70301 (985) 447-4017 |                         | 1107 CANAL BLVD.<br>THIBODAUX, LA 70301<br>(985) 447–4017 OFFICE<br>(985) 447–1998 FAX<br>VAITZ@WAITZENGINEERING.COM |
|----|-------------------------------------------------------------------------------------------------------------------------------------------------------------------|-------------------------|----------------------------------------------------------------------------------------------------------------------|
|    | DESIGNED: JMT                                                                                                                                                     | DETAILED: JED           | FIELD BOOK: 411                                                                                                      |
| BY | CHECKED: JMT                                                                                                                                                      | CHECKED: JMT            | PAGE: 25                                                                                                             |
|    | DATE OF PLAT: FEBRUARY 29, 2024 FILE: F:\DWGS                                                                                                                     | \2024\24-027\24-027.DWG | JOB NO: 24–027                                                                                                       |