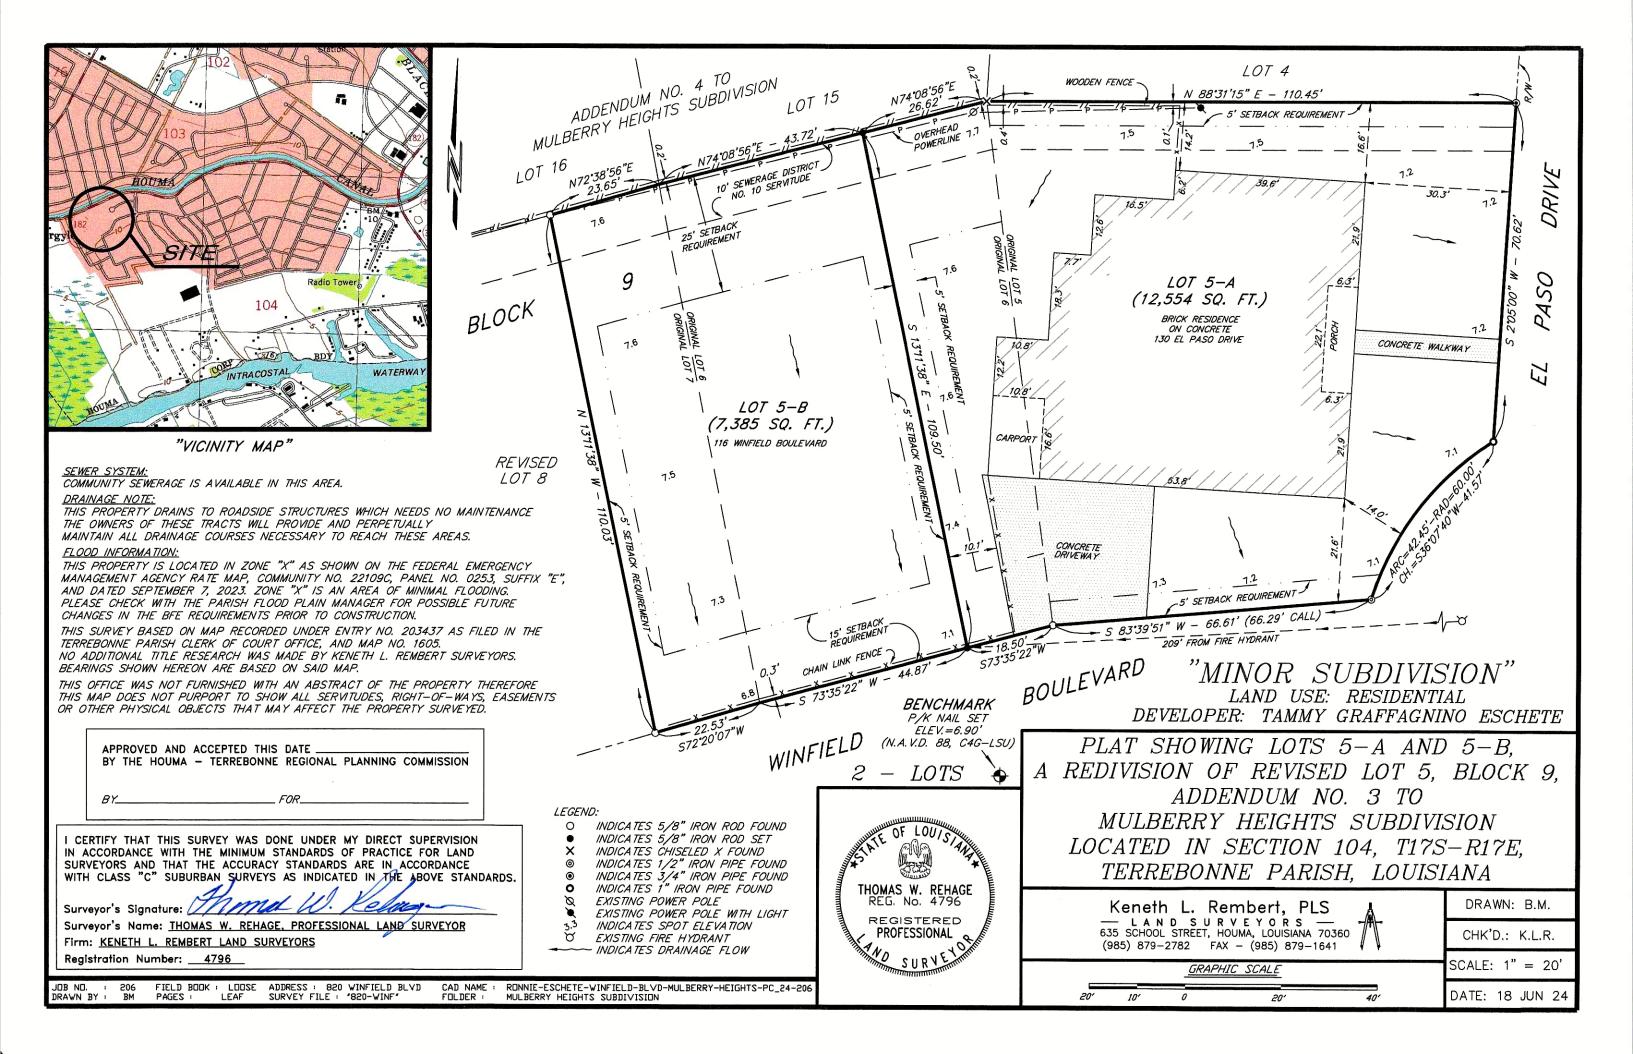

### H. APPLICATIONS / NEW BUSINESS:

1. a)

| Subdivision:          | Lots 5-A & 5-B, A Redivision of Revised Lot 5, Block 9, Addendum No. 3 |
|-----------------------|------------------------------------------------------------------------|
|                       | <u>to Mulberry Subdivision</u>                                         |
| Approval Requested:   | Process D, Minor Subdivision                                           |
| Location:             | 130 El Paso Drive, Terrebonne Parish, LA                               |
| Government Districts: | Council District / Fire District                                       |
| Developer:            | Tammy G. Eschete                                                       |
| Surveyor:             | Keneth L. Rembert Land Surveyors                                       |
|                       |                                                                        |