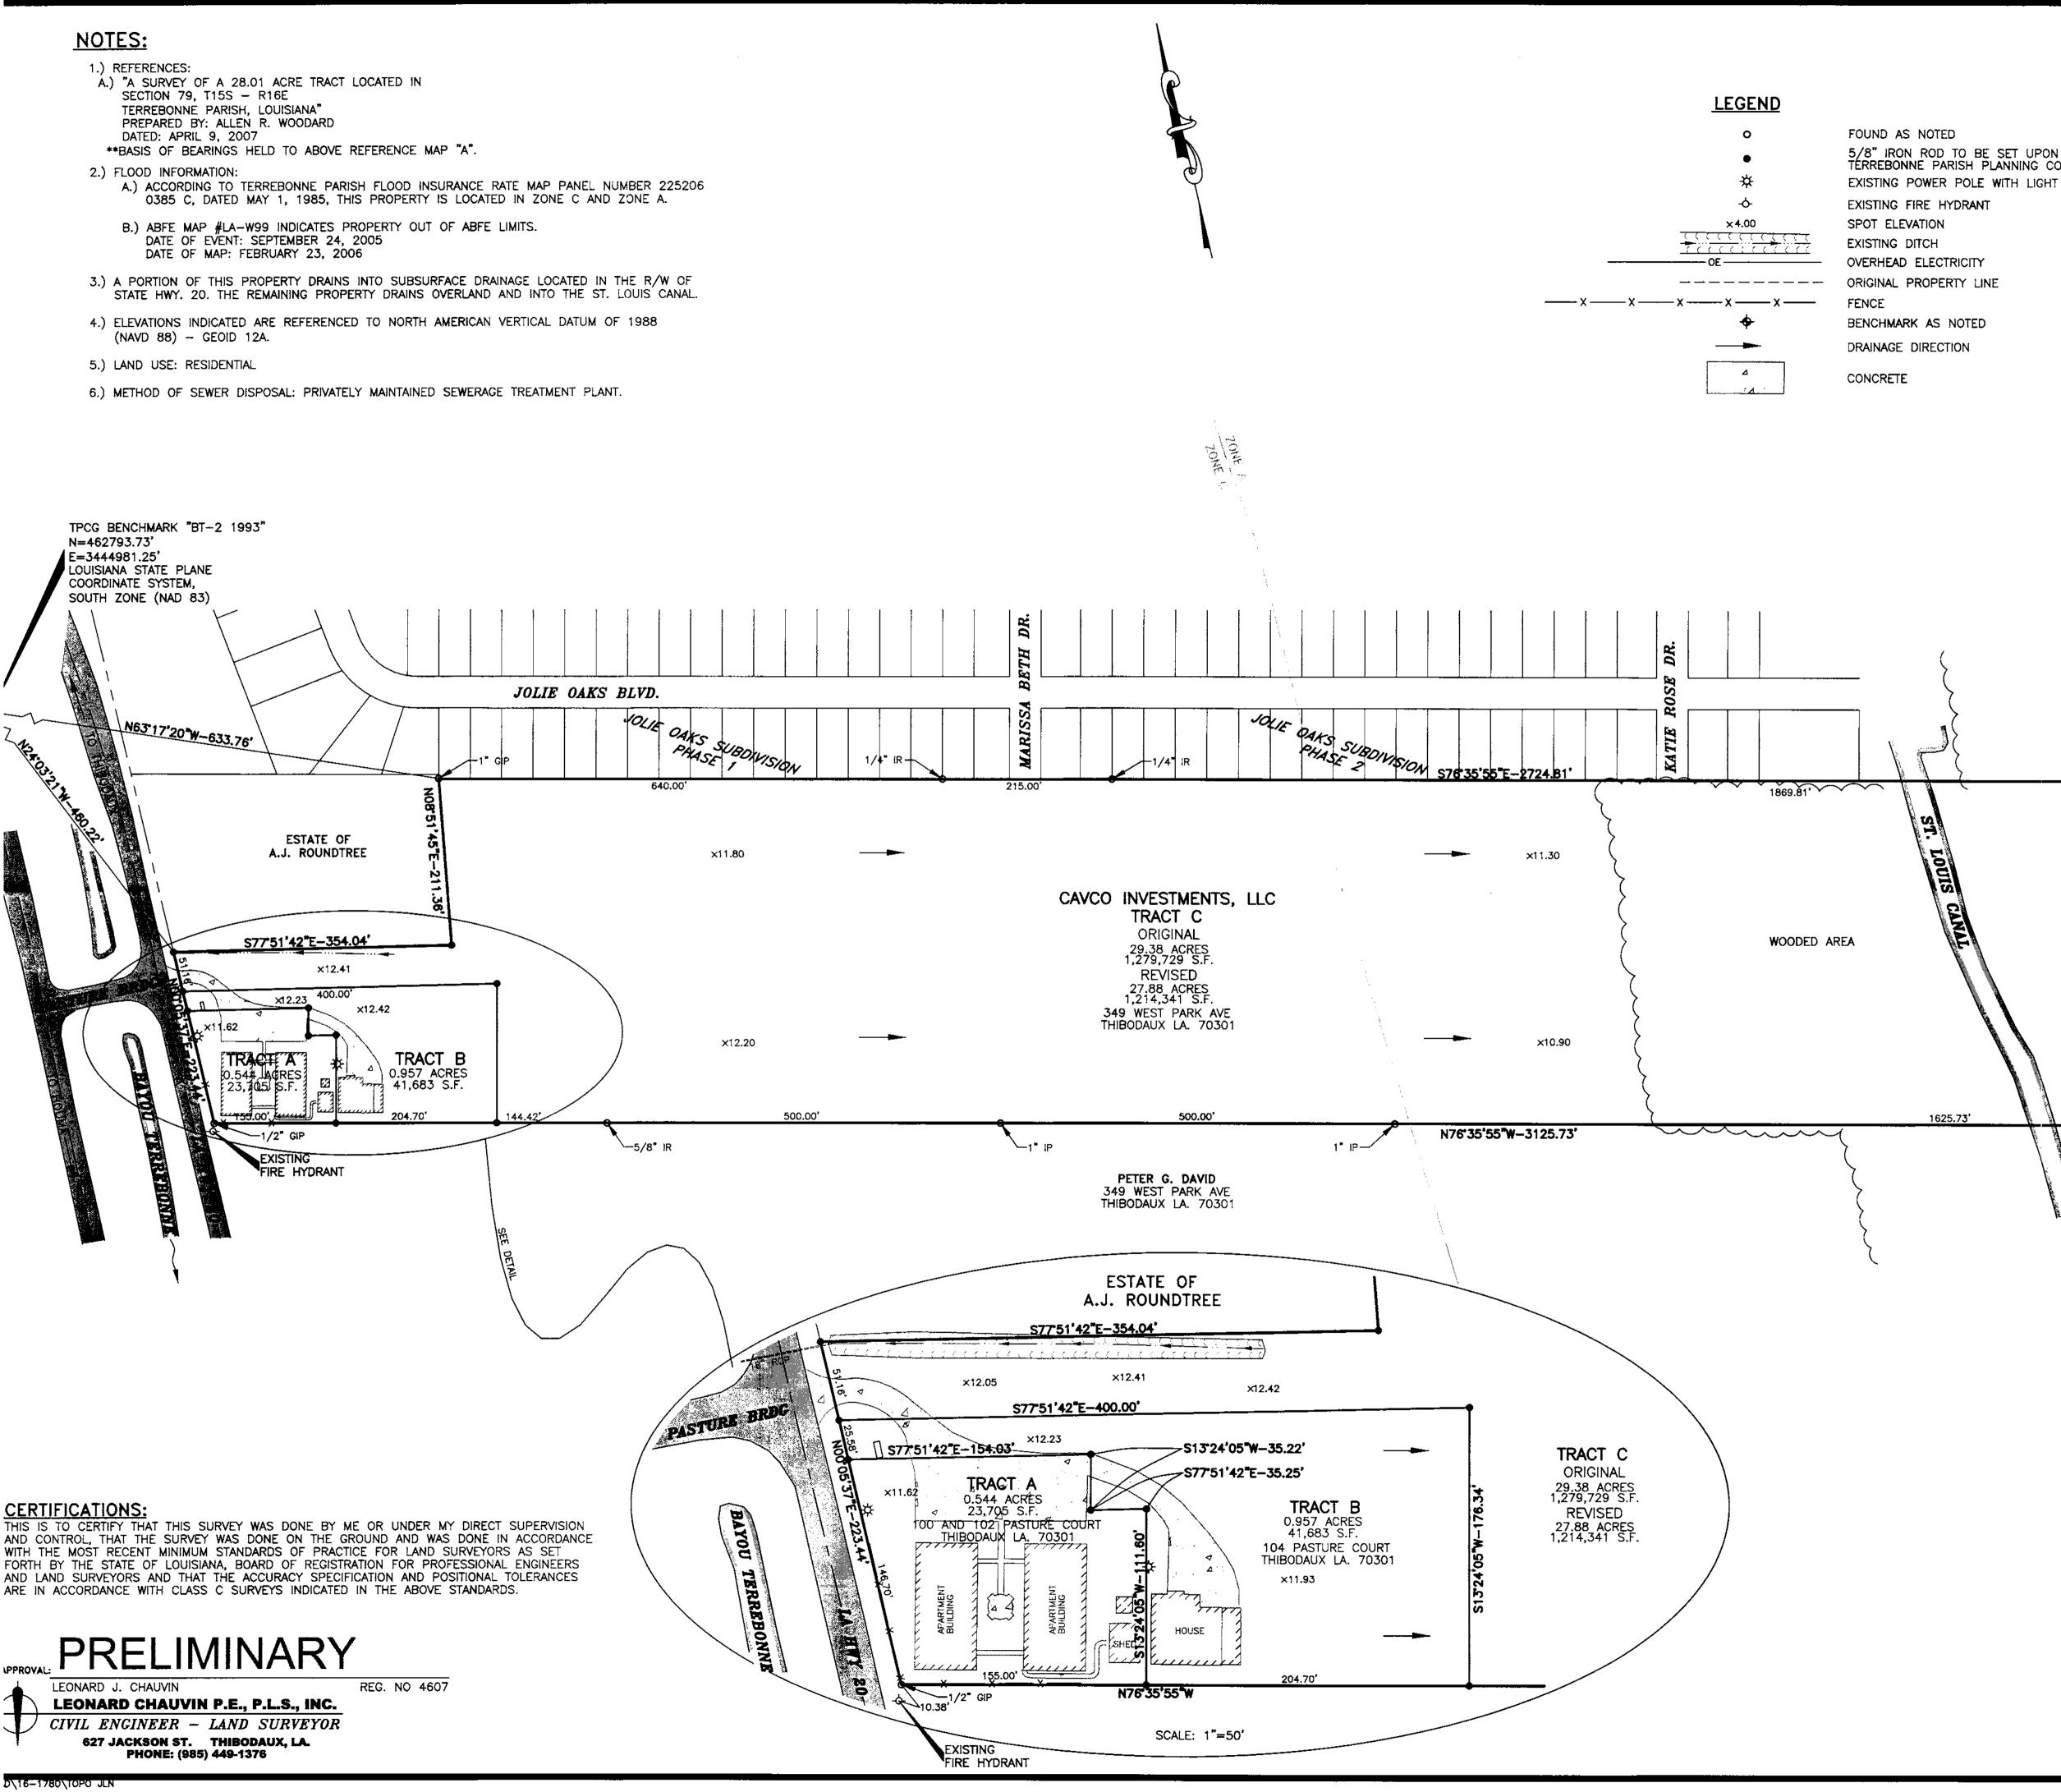

- b) Public Hearing
- c) Consider Approval of Said Application

a) Subdivision 5.

| Subdivision:          | Division of Property belonging to Cavco Investments, LLC into Tract A,<br>Tract B, and Tract C |
|-----------------------|------------------------------------------------------------------------------------------------|
| Approval Requested:   | Process D, Minor Subdivision                                                                   |
| Location:             | 104 Pasture Lane, Terrebonne Parish, LA                                                        |
| Government Districts: | Council District 2 & 4 / Schriever Fire District                                               |
| Developer:            | Cavco Investments, LLC                                                                         |
| Surveyor:             | Leonard Chauvin P.E., P.L.S., Inc.                                                             |

2. Mr. Pulaski read a letter from Leonard Chauvin, P.E., P.L.S. dated June 16, 2016 requesting to withdraw Item G3 with regard to Tracts A, B, C, Property belonging to Cavco Investments, LLC from the agenda [See *ATTACHMENT B*].

a) Mrs. Falgout moved, seconded by Mr. Ostheimer: "THAT the HTRPC withdraw the application for Process D, Minor Subdivision, for Tracts A, B, C, Property belonging to Cavco Investments, LLC as per the Developer's request [See *ATTACHMENT B*]."