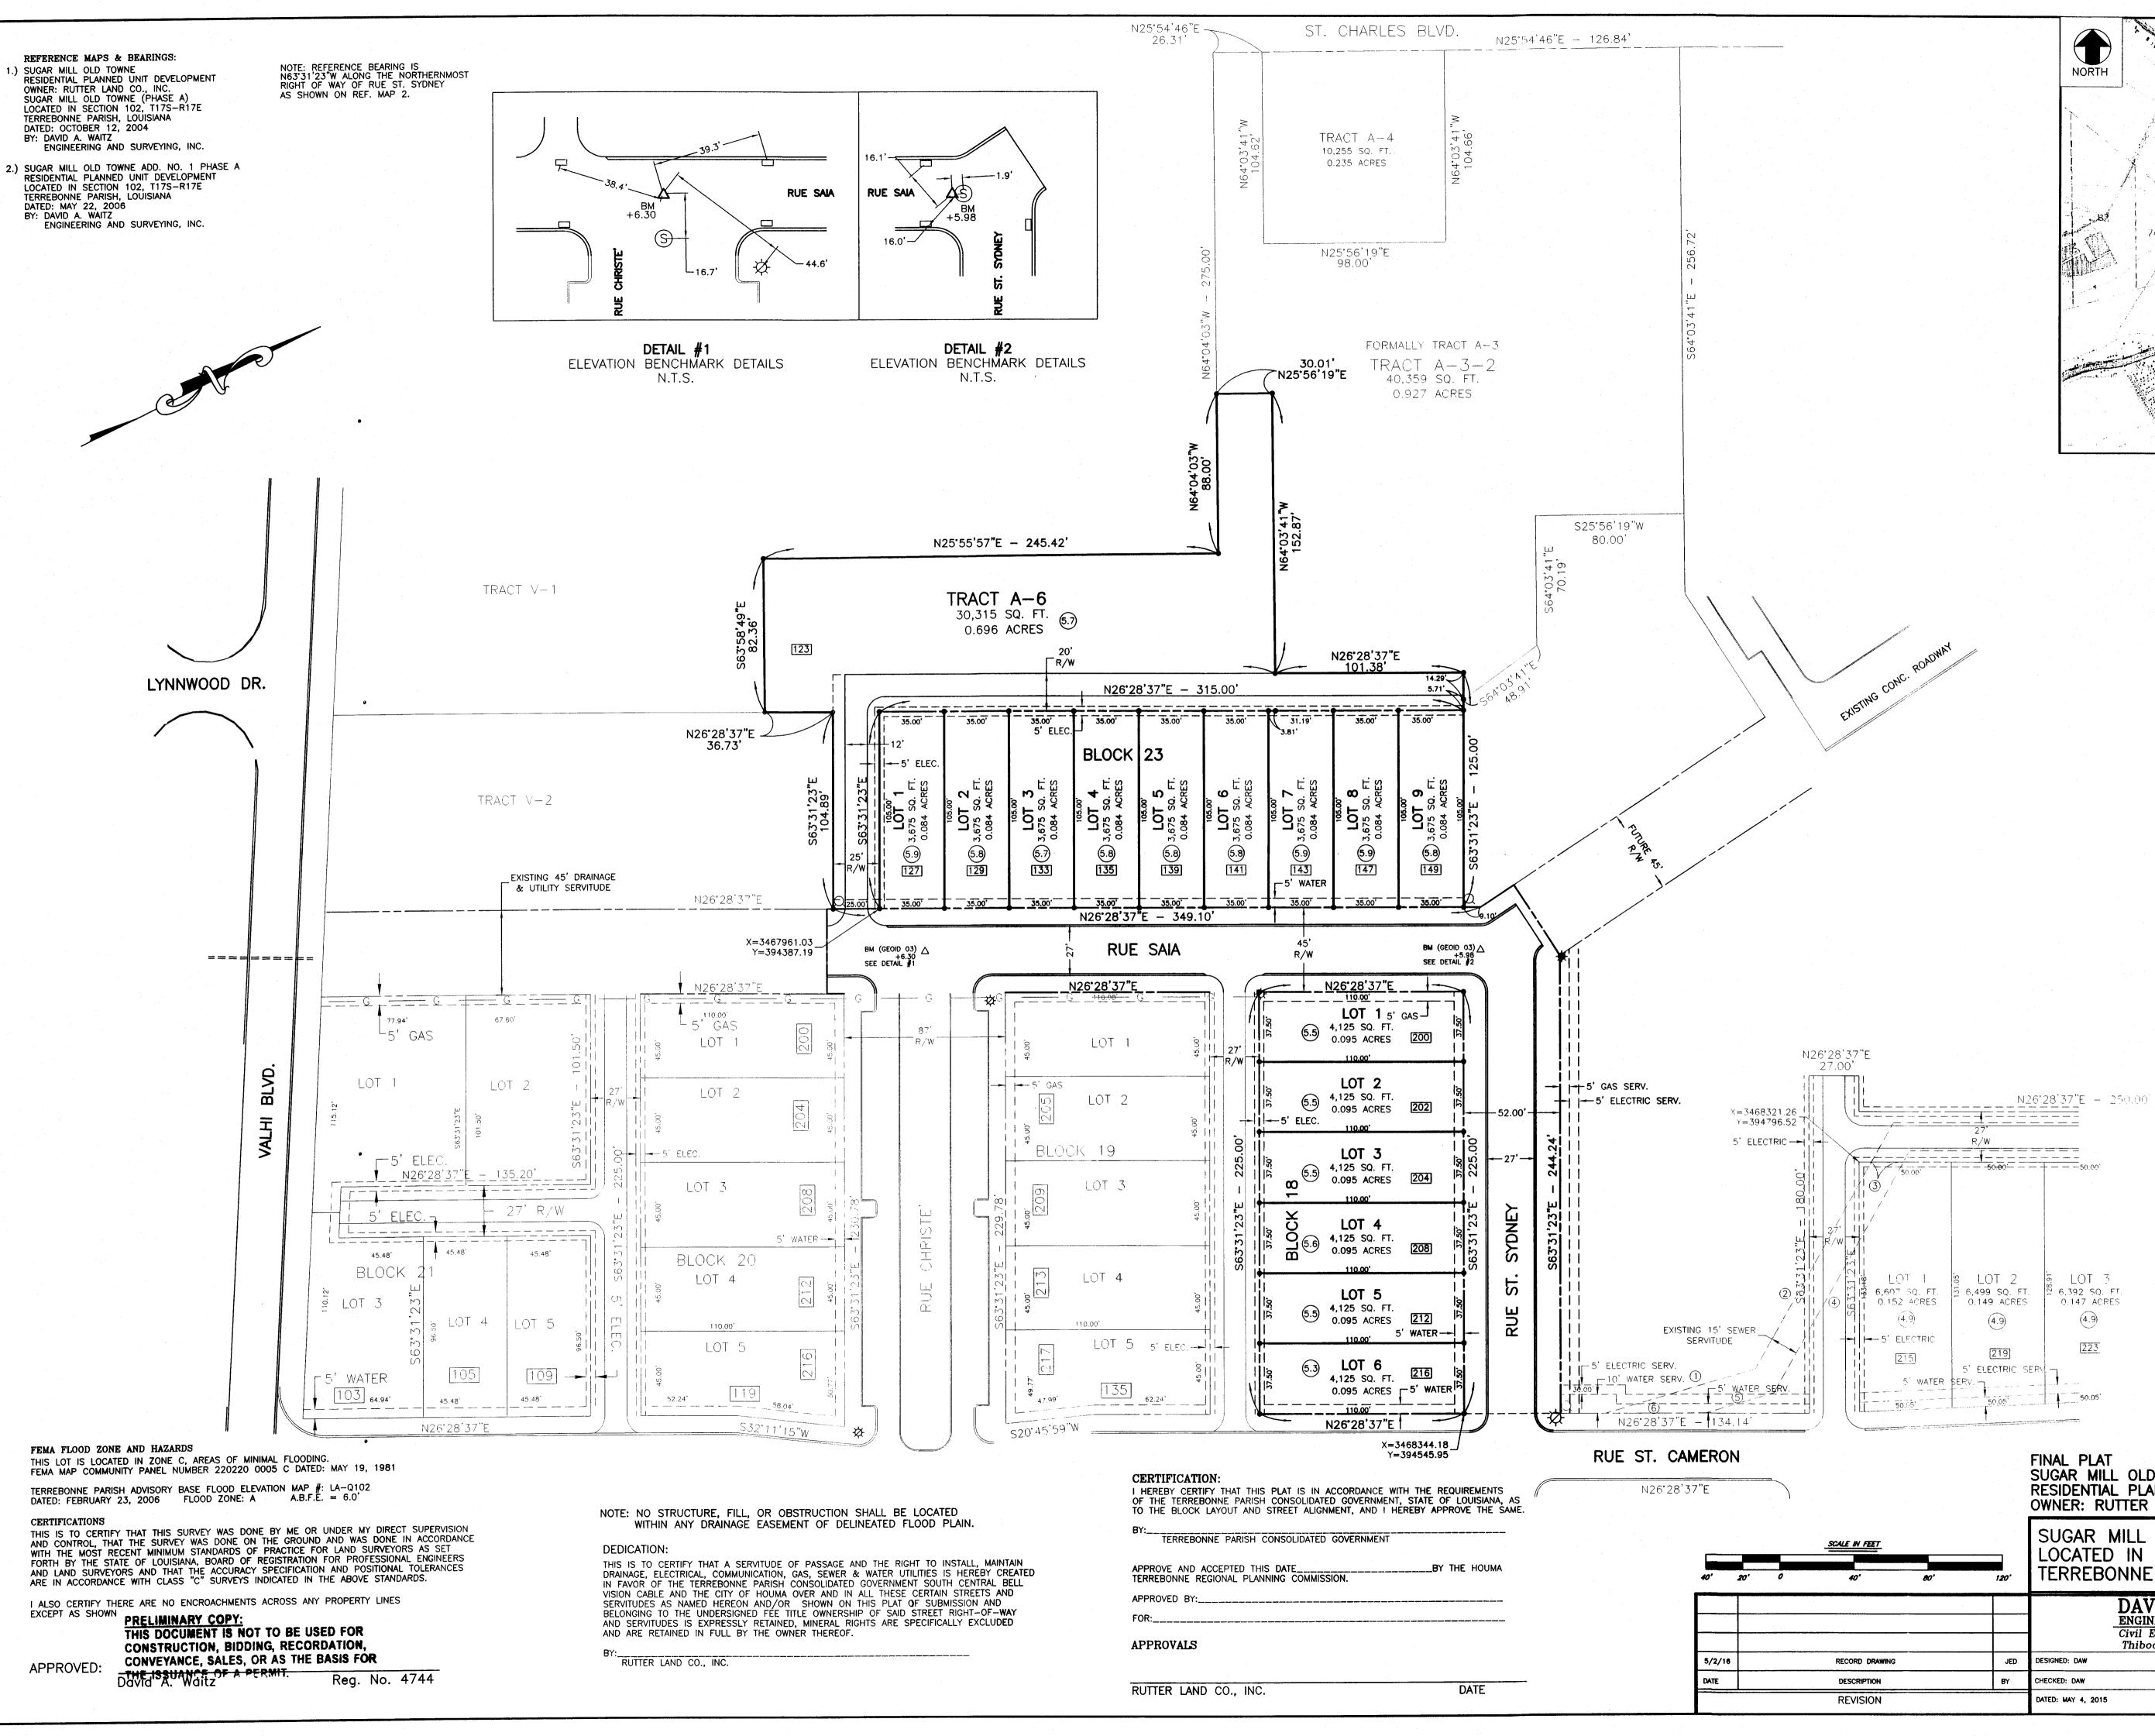

b) Consider Approval of Said Application

| 7. | a) | Subdivision:          | <u>Sugar Mill Olde Towne, Addendum No. 2</u>                     |
|----|----|-----------------------|------------------------------------------------------------------|
|    |    | Approval Requested:   | Process C, Major Subdivision-Final                               |
|    |    | Location:             | Intersection of Rue St. Sydney & Rue Saia, Terrebonne Parish, LA |
|    |    | Government Districts: | Council District 6 / City of Houma Fire District                 |
|    |    | Developer:            | Rutter Land Co., Inc.                                            |
|    |    | Engineer:             | David A. Waitz Engineering & Surveying, Inc.                     |

b) Consider Approval of Said Application