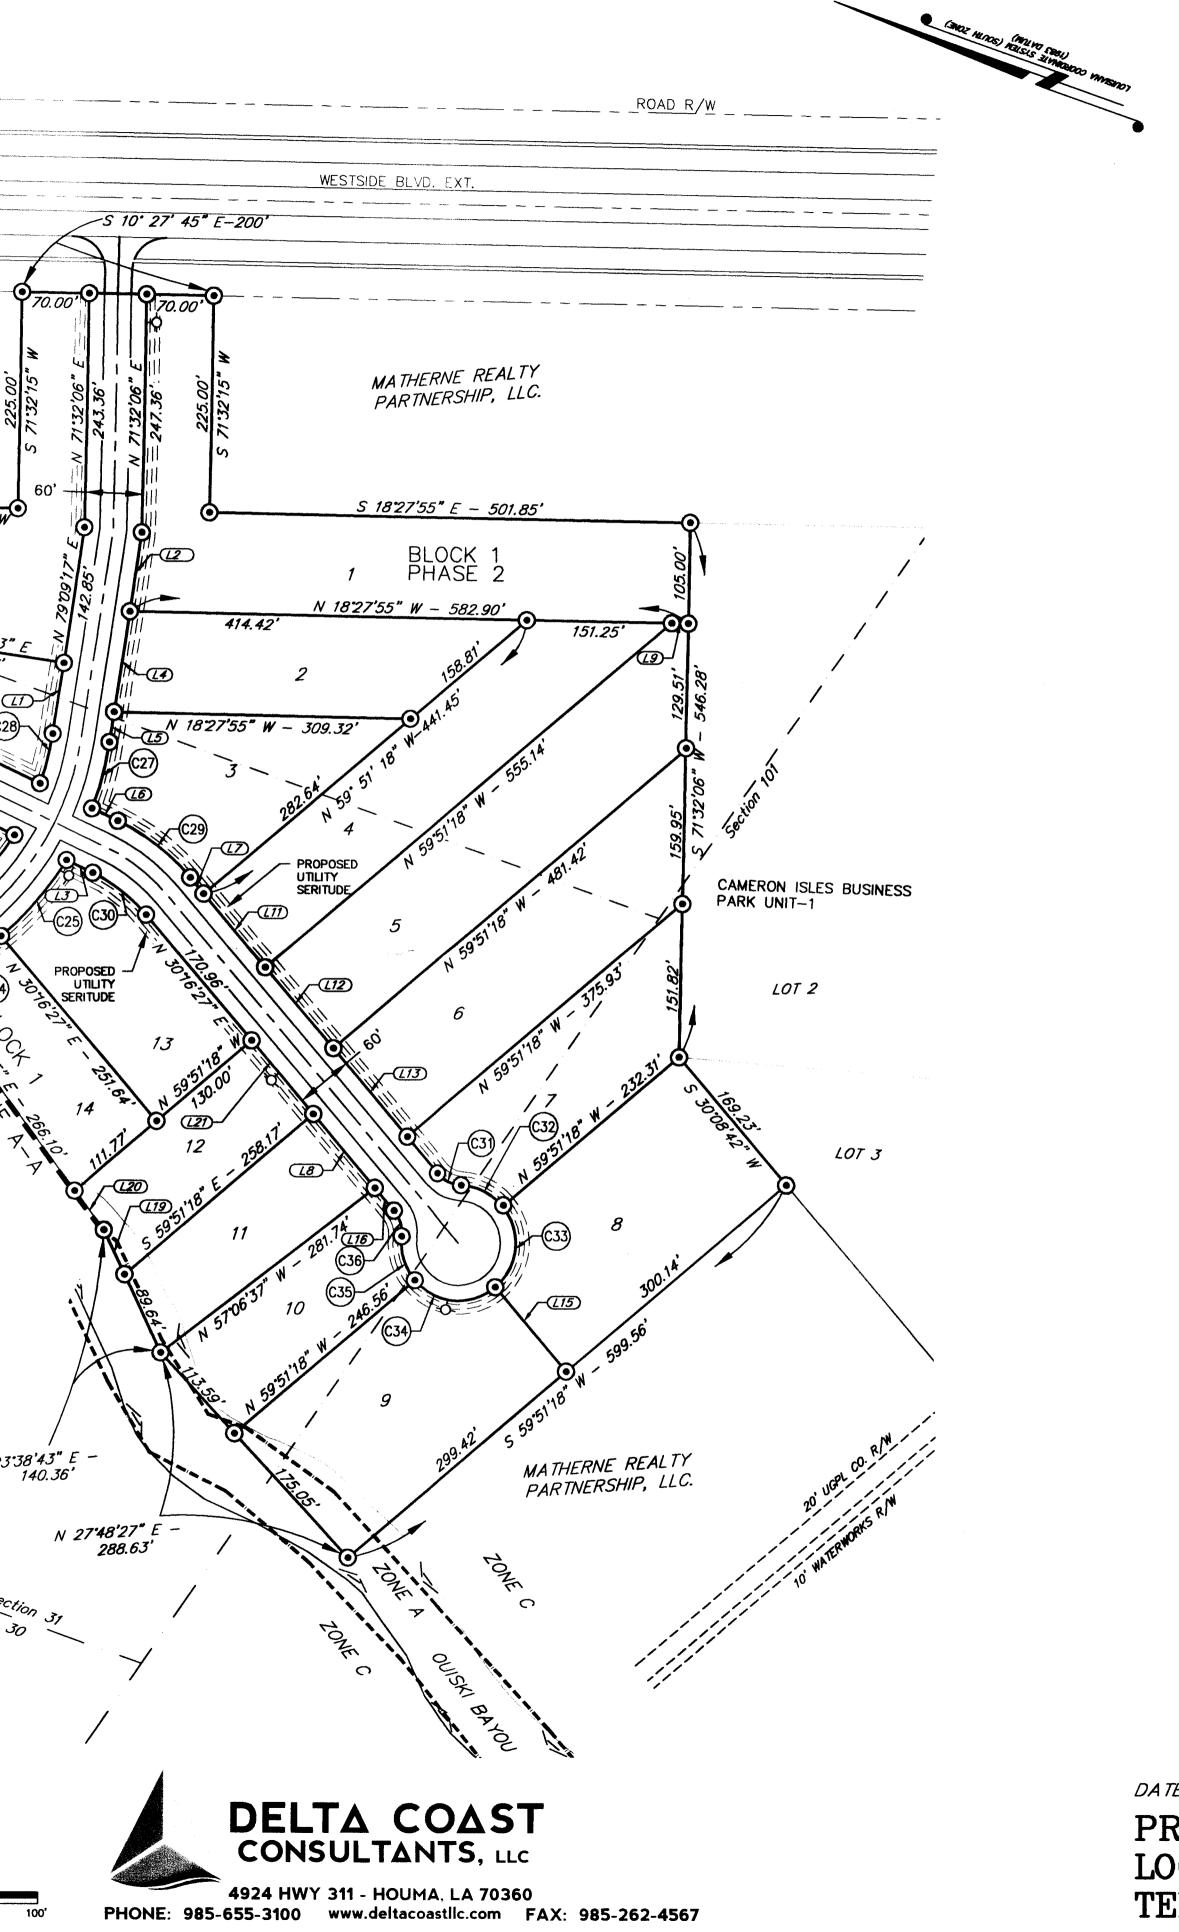

## F. PUBLIC HEARING:

1. Rezone from R-1 (Single-Family Residential) & R-3 (Multi-Family Residential) to C-3 (Neighborhood Commercial) Proposed Lots 2, 3, 4, 5, 6, 7, & 8, Cameron Isles Business Park Unit 1; Linton Road Company, LLC, applicant (*Council Districts 2 & 3*)

## H. APPLICATIONS:

| 1. | a) | Subdivision:          | <u>Cameron Isles, Phase II</u>                       |
|----|----|-----------------------|------------------------------------------------------|
|    |    | Approval Requested:   | Proces C, Major Subdivision-Conceptual & Preliminary |
|    |    | Location:             | Westside Boulevard Extension, Terrebonne Parish, LA  |
|    |    | Government Districts: | Council District 2 & 6 / Bayou Cane Fire District    |
|    |    | Developer:            | Linton Road Company, LLC                             |
|    |    | Surveyor:             | Delta Coast Consultants, LLC                         |

- 2. WITHDRAWN. Division of Tract 3 into Tract 3-1 and Tract 3-2 belonging to Corridor Properties, L.L.C. [See ATTACHMENT A]
- 3. WITHDRAWN. Division of Property belonging to Cavco Investments, LLC into Tract A, B, & C [See ATTACHMENT B]
- 4. The Chairman stated the next item on the agenda under Applications was an application by Linton Road Company, LLC requesting conceptual approval for Process C, Major Subdivision, for the Master Plan for Cameron Isles Subdivision.
  - a) Mr. Robert Aiello, 300 Benton Road, Bossier City, Developer, discussed the Master Plan.
  - b) The Chairman indicated the matter was not up for Public Hearing but would allow those present to speak.

- c) The Chairman recognized Barry Hutchinson, 206 Ouiski Bayou, who expressed concerns of flooding in their neighborhood and submitted a petition of resident's requesting the Commission to reject and/or delay all proposals or requests for any additional development in or along Highway 311, Enterprise, and Westside Boulevard Extension until a plan, funding, engineering, and land are secured for a pump station.
- d) The Chairman indicated that historically new developments have helped existing subdivisions with drainage.
- e) The Chairman recognized Corey Matranga, 115 Ouiski Bayou Drive, who stated he can't cut grass in his backyard because it is always saturated with water.
- f) The Chairman recognized Chris Wasson, 4638 Highway 311, who expressed concerns of traffic and delivery truck access along Highway 311. The Chairman stated they have also expressed their desire to not have any driveways coming off of Highway 311 and all access should be off of Westside Boulevard where the development is being constructed. He stated while they have no control, they have made it clear to the Developer.
- g) The Chairman recognized Councilman Guidry, 113 Krumbhaar Drive, District 6, who spoke of flooding issues in the surrounding neighborhood. He indicated that Bayou Black was dredged to help drainage but a pump station had never been built. He stated they currently have a permit and only needed a location, engineering, and money to proceed. He stated the pump station has to be located where the permit was attained for and Mr. Aiello has agreed to revise his plat to depict the property for the proposed pump station.
- h) Ms. Schexnayder stated the pump station is designed and they just needed the location.
- i) Mr. Pulaski discussed the Staff Report and stated Staff recommended conditional approval provided the MPO performed a preliminary traffic study and the applicant provides the Terrebonne Parish Engineering Division with preliminary drainage report associated with the proposed drainage plan improvements.
- j) Discussion was held with regard to previous rezoning of the property off of Highway 311 and concerns of the connection to the roundabout and cars turning left onto Westside Boulevard out of the residential subdivision.
- k) Mr. Ostheimer moved, seconded by Mr. Erny: "THAT the HTRPC grant conceptual approval for Process C, Master Plan, for Cameron Isles Subdivision conditioned the MPO performs a preliminary traffic study and the applicant provides the Terrebonne Parish Engineering Division with preliminary drainage report associated with the proposed drainage plan improvements."
- 1) Discussion ensued with regard to the desire of the Commission that no driveways be constructed off of Highway 311.

- 5. The Chairman called to order a Public Hearing for an application by Linton Road Company, LLC requesting preliminary approval for Process C, Major Subdivision, for Cameron Isles Business Park Unit 1.
  - a) Mr. Robert Aiello, 300 Benton Road, Bossier City, Developer, discussed the preliminary approval request. He indicated this road will take the pressure off of 311 because he doesn't think any business will want to spend the money for a bridge to access 311. He also stated they were going to discharge drainage on the low side of the pump and shouldn't affect Ouiski Bayou and possibly help their situation.
  - b) The Chairman requested the location of the proposed pump station be on both the preliminary plat as well as the Master Plan.
  - c) No one from the public was present to speak.
  - d) Mr. Thibodeaux moved, seconded by Mr. Cehan: "THAT the Public Hearing be closed."

|                                                   | bonne Regio<br>P.O. Box 1446, Houme<br>Ph. (985) 873-6793 - 1 | , Louisiana 7030                                          |                                          |
|---------------------------------------------------|---------------------------------------------------------------|-----------------------------------------------------------|------------------------------------------|
|                                                   | APPLICA<br>SUBDIVISION O                                      | TION                                                      |                                          |
| APPROVAL REQUESTED:                               |                                                               |                                                           |                                          |
| A. Raw Land                                       |                                                               | B. N                                                      | lobile Home Park                         |
| Re-Subdivision                                    |                                                               |                                                           | Residential Building Park                |
| C. X Major Subdivision                            |                                                               |                                                           | Conceptual/Preliminary                   |
| X Conceptua                                       | I                                                             |                                                           | Engineering                              |
| X Preliminary                                     | (                                                             |                                                           | Final                                    |
| Engineering                                       | g                                                             | D N                                                       | linor Subdivision                        |
| Final                                             |                                                               |                                                           |                                          |
| Variance(s) (detailed des                         | cription):                                                    |                                                           | 3                                        |
|                                                   |                                                               |                                                           |                                          |
| THE FOLLOWING MUST BE CO                          | MPLETE TO ENSU                                                | RE PROCESS                                                | OF THE APPLICATION                       |
| 1. Name of Subdivision: Can                       |                                                               | NET NOOLOO                                                | or the APP LICATION.                     |
|                                                   |                                                               | ompany LLC, 30                                            | 0 Benton Road Bossier Cit, y LA 71111    |
|                                                   | Linton Road Co                                                | ompany LLC, 30                                            | 0 Benton Road Bossier Cit,y LA 71111     |
| 3. Name of Surveyor, Enginee                      | er, or Architect: Del                                         | lta Coast Consul                                          | tants, LLC                               |
| SITE INFORMATION:                                 |                                                               |                                                           |                                          |
|                                                   | Vestside BLVD. Extens                                         |                                                           | Auto Version COM                         |
| 5. Location by Section, Towns                     |                                                               |                                                           |                                          |
| 6. Purpose of Development:                        | Single-Family Resid                                           |                                                           |                                          |
| 7. Land Use:<br>X Single-Family Res               | 8.<br>sidential                                               | •                                                         | Type:<br>community                       |
| Multi-Family Resid                                |                                                               | Ir                                                        | ndividual Treatment                      |
| Commercial<br>Industrial                          |                                                               |                                                           | ackage Plant<br>)ther                    |
| 9. Drainage:                                      | 11                                                            |                                                           | Scale of Map:                            |
| X Curb & Gutter                                   |                                                               | June 28, 20                                               | 16, Scale 1:100                          |
| Roadside Open D<br>Rear Lot Open Di               |                                                               | <ol> <li>Council Dis<br/><i>2 X</i> and 6     </li> </ol> |                                          |
| Other                                             | lones                                                         | L I unu o                                                 | Bayou Cane Fire                          |
| 12. Number of Lots: 60                            | 1                                                             | 3. Filing Fees                                            | \$128.92                                 |
| I, <u>Benjamin Elliott</u> , P.E. ,               | certify this applicatior                                      | n including the a                                         | ttached date to be true and correct.     |
| Benjamin Elliott, P.E.                            |                                                               | TS-                                                       | 2 Ela                                    |
| Print Applicant or Agent                          |                                                               | Signature of A                                            | pplicant or Agent                        |
| 6/29/2016                                         |                                                               |                                                           |                                          |
| Date                                              |                                                               |                                                           |                                          |
| The undersigned certifies:                        |                                                               |                                                           | ntire land included within the proposal, |
| and concurs with the Application, or              | BDE 2) That he/s                                              | she has submitte                                          | ed with this Application a complete,     |
| true and correct listing of all of the ow         | vners of the entire land                                      | included within                                           | the proposal, that each of the listed    |
| owners concur with this Application, a            | and that he/she has be                                        | en given specifi                                          | c authority by each listed owner to      |
| submit and sign this Application on th            | neir behalf.                                                  | Re                                                        |                                          |
| Benjamin Elliott, P.E.<br>Print Name of Signature | 6                                                             | Signature                                                 | e Ma                                     |
| 6/20/2016                                         |                                                               | Signatio                                                  |                                          |
| Date                                              |                                                               |                                                           |                                          |
|                                                   |                                                               |                                                           |                                          |
|                                                   | PC16/                                                         | - 18                                                      | Revised 3/25/2010                        |
|                                                   |                                                               |                                                           | Nevisea 5/25/2010                        |