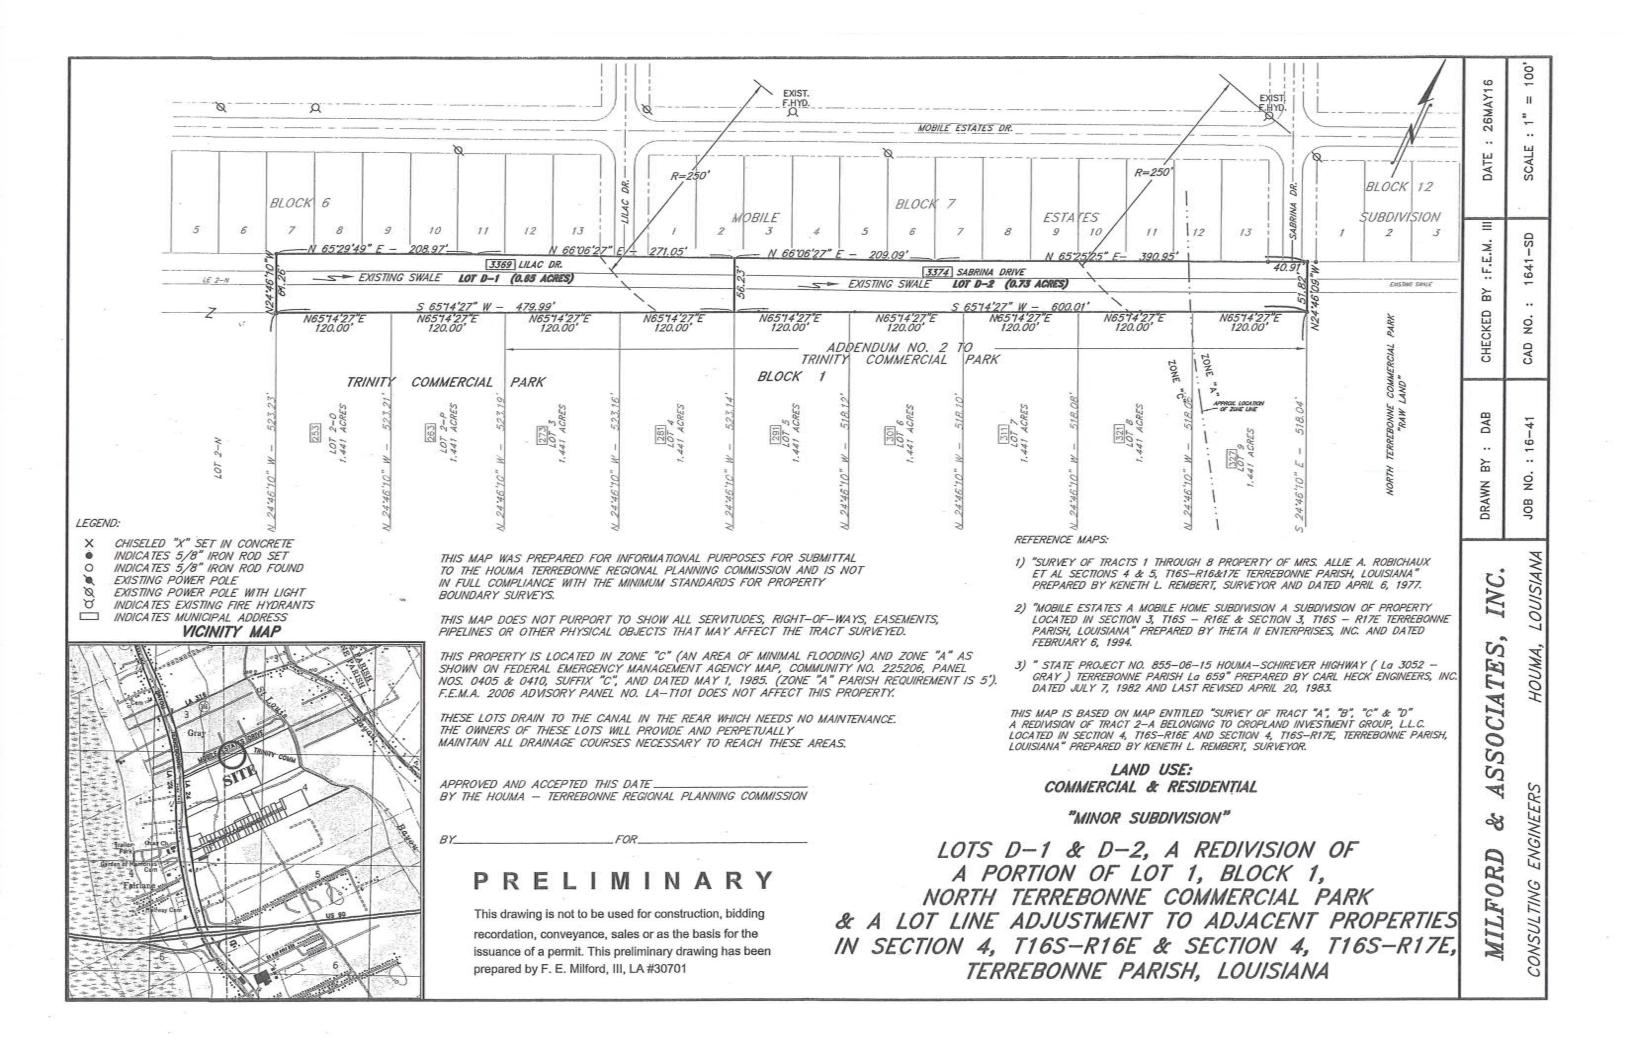

- b) Public Hearing
- c) Consider Approval of Said Application

```
a) Subdivision:
4.
```

| Subdivision:          | Lots D-1 & D-2, A Redivision of Lot 1, Block 1, North Terrebonne |
|-----------------------|------------------------------------------------------------------|
|                       | <u>Commercial Park</u>                                           |
| Approval Requested:   | Process D, Minor Subdivision                                     |
| Location:             | 3369 Lilac Drive, Terrebonne Parish, LA                          |
| Government Districts: | Council District 2 / Schriever Fire District                     |
| Developer:            | Annie 1, LLC                                                     |
| Engineer:             | Milford & Associates, Inc.                                       |

- b) Public Hearing
- c) Consider Approval of Said Application

a) Subdivision 5.

| Subdivision:          | Division of Property belonging to Cavco Investments, LLC into Tract A,<br>Tract B, and Tract C |
|-----------------------|------------------------------------------------------------------------------------------------|
| Approval Requested:   | Process D, Minor Subdivision                                                                   |
| Location:             | 104 Pasture Lane, Terrebonne Parish, LA                                                        |
| Government Districts: | Council District 2 & 4 / Schriever Fire District                                               |
| Developer:            | Cavco Investments, LLC                                                                         |
| Surveyor:             | Leonard Chauvin P.E., P.L.S., Inc.                                                             |