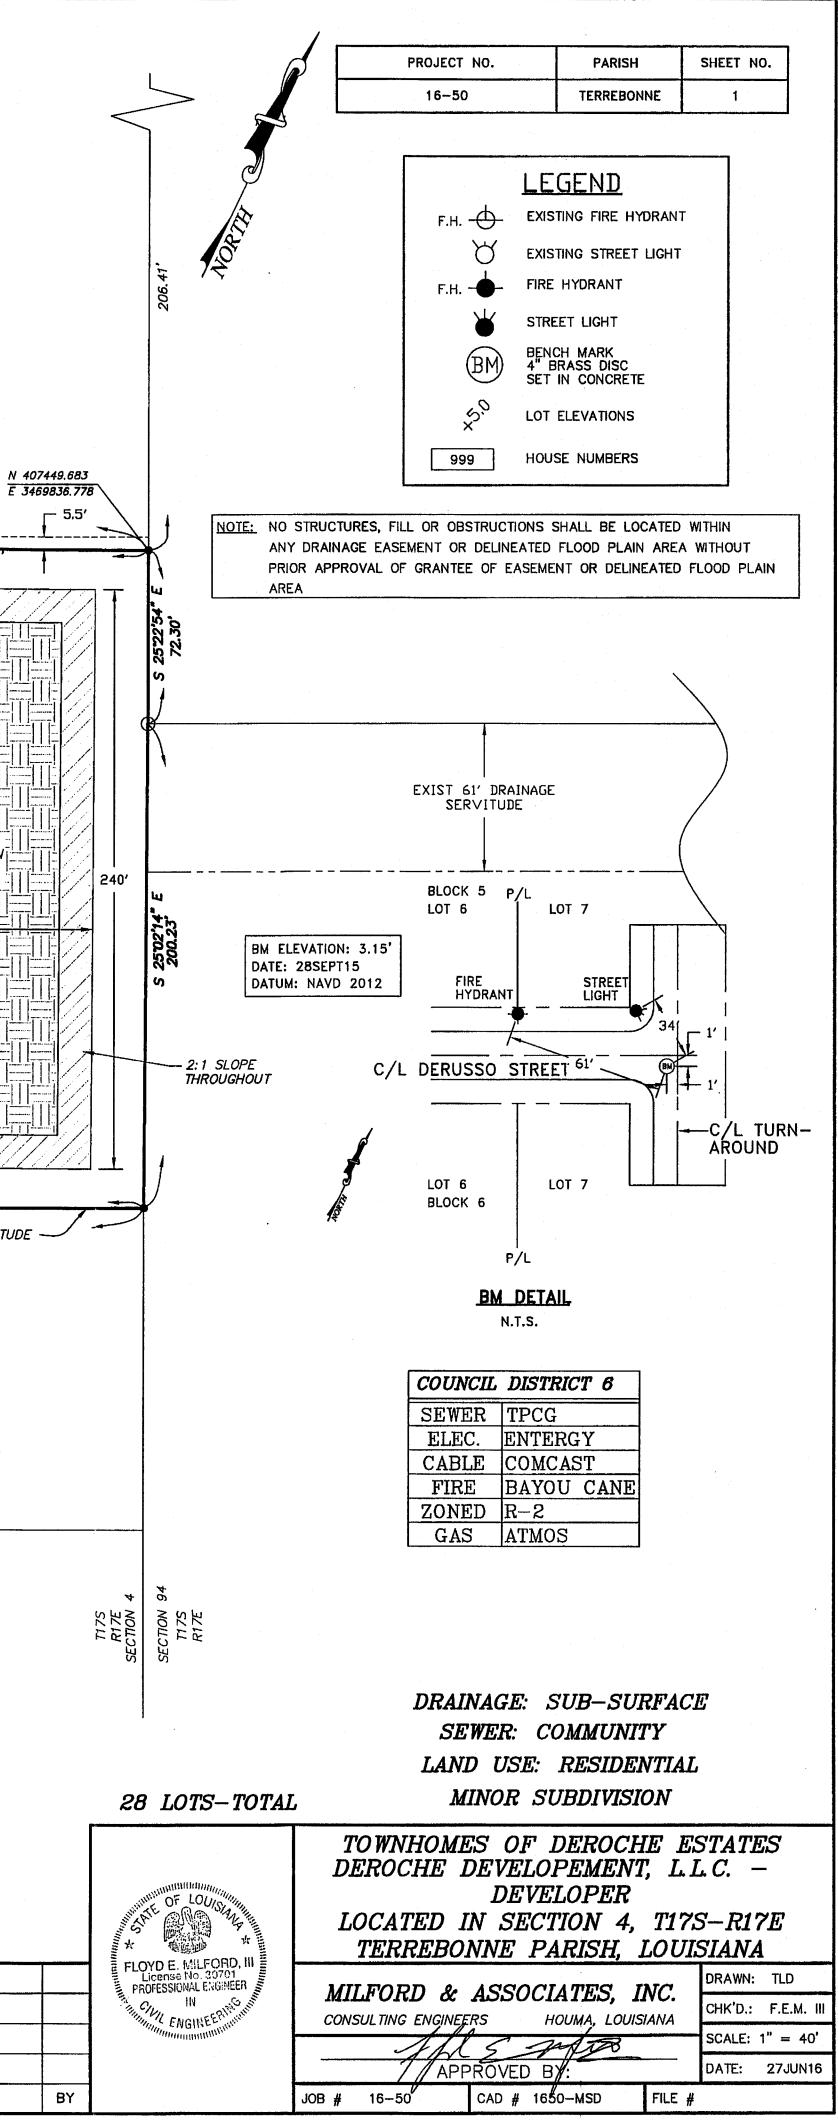

## G. NEW BUSINESS:

- 1. Parking Plan:
  - a) Creation of 92 parking spaces, Harbor Freight Tools; 2197 Martin Luther King Boulevard; Royal Seal Development, Inc., applicant (*Council District 3*)
- 2. Preliminary Hearing:
  - a) Rezone from R-1 (Single-Family Residential) to R-2 (Two-Family Residential) Proposed Lots 1-7, Block 5 and Lots 1-7, Block 6, Townhomes of Deroche Estates; Deroche Development, LLC, applicant; and call a Public Hearing on said matter for Thursday, August 18, 2016 at 6:00 p.m. (*Council District 5*)

#### a) Subdivision 3.

| a) | Subdivision:          | <u>Townhomes of Deroche Estates</u>           |
|----|-----------------------|-----------------------------------------------|
|    | Approval Requested:   | Process D, Minor Subdivision                  |
|    | Location:             | DeRusso Street, Terrebonne Parish, LA         |
|    | Government Districts: | Council District 5 / Bayou Cane Fire District |
|    | Developer:            | Deroche Development, LLC                      |
|    | Engineer:             | Milford & Associates, Inc.                    |

- b) Public Hearing
- c) Consider Approval of Said Application

```
a) Subdivision:
4.
```

| Subdivision:          | Lots D-1 & D-2, A Redivision of Lot 1, Block 1, North Terrebonne |
|-----------------------|------------------------------------------------------------------|
|                       | <u>Commercial Park</u>                                           |
| Approval Requested:   | Process D, Minor Subdivision                                     |
| Location:             | 3369 Lilac Drive, Terrebonne Parish, LA                          |
| Government Districts: | Council District 2 / Schriever Fire District                     |
| Developer:            | Annie 1, LLC                                                     |
| Engineer:             | Milford & Associates, Inc.                                       |