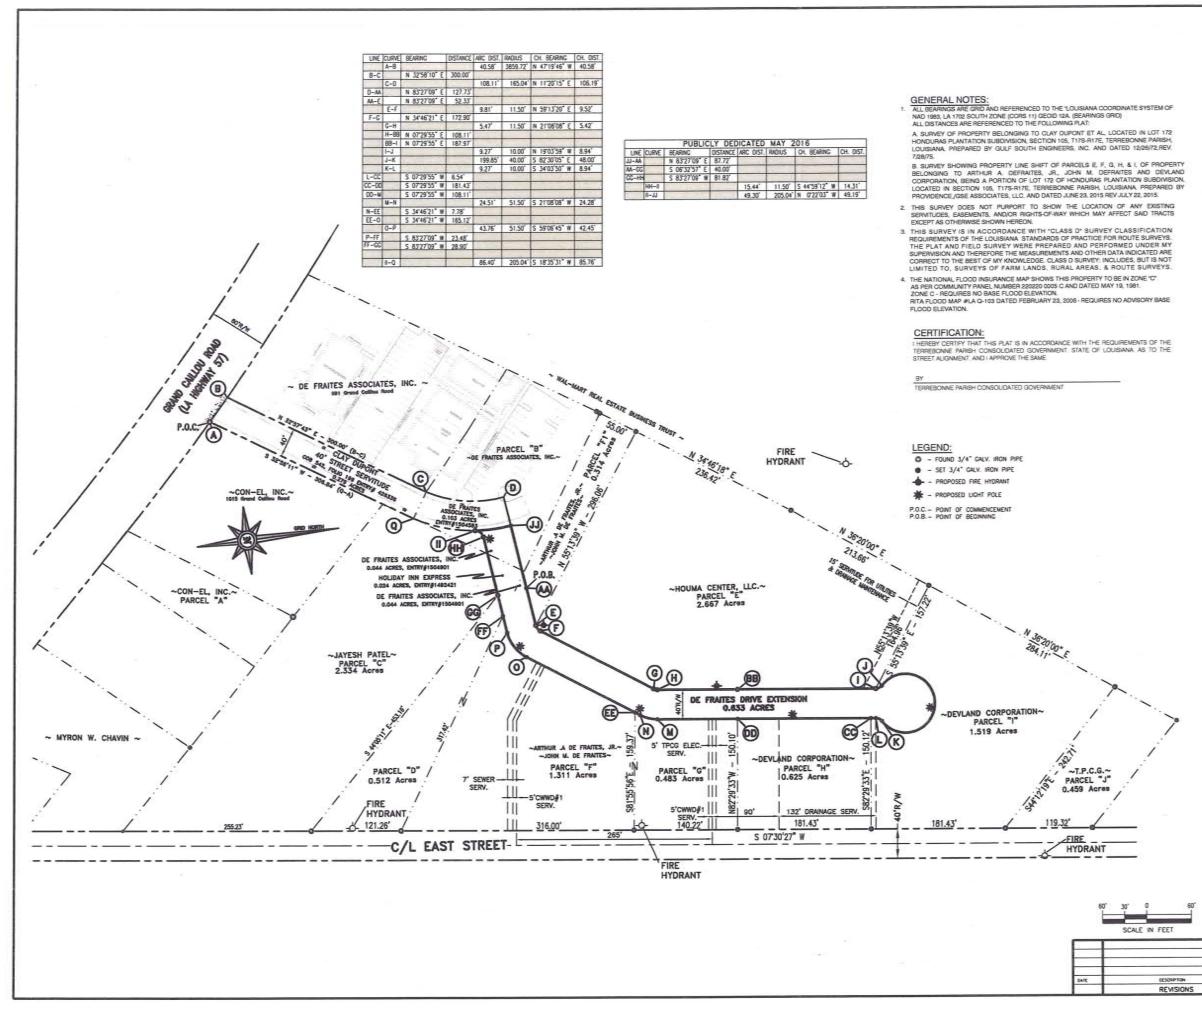

b) Public Hearing

c) Consider Approval of Said Application

| 6. | a) | Subdivision:          | <u>De Fraites Drive (Extension)</u>                     |
|----|----|-----------------------|---------------------------------------------------------|
|    |    | Approval Requested:   | Process C, Major Subdivision-Engineering (Road Project) |
|    |    | Location:             | De Fraites Drive, Terrebonne Parish, LA                 |
|    |    | Government Districts: | Council District 1 / City of Houma Fire District        |
|    |    | Developer:            | Arthur A. De Fraites, Jr. & John M. De Fraites          |
|    |    | Engineer:             | Providence/GSE Associates, LLC                          |

## G. APPLICATIONS:

- 1. The Chairman called to order a Public Hearing for an application by Arthur A. DeFraites & John M. DeFraites requesting conceptual & preliminary approval for Process C, Major Subdivision, for DeFraites Drive (Extension).
  - a) Mr. Terral Martin, Providence/GSE Associates, Inc., representing the applicant, discussed the location and the street extension.
  - b) No one from the public was present to speak.
  - c) Mr. Kelley moved, seconded by Mrs. Falgout: "THAT the Public Hearing be closed."

- d) Mr. Pulaski discussed the Staff Report and the request for the variance. He stated Staff would recommend conceptual & preliminary approval along with approval of the variance request.
- e) Discussion was held with regard to the variance and a 60' servitude only needed for open ditches but less when curb and gutter. Discussion ensued with regard to an agreement with Walmart to access property fronting its parking lot for a proposed strip center and DeFraites Drive acting as a service road.
- f) The Chairman recognized Mr. John DeFraites who clarified the road would be utilized as a service road.
- g) Mr. Ostheimer moved, seconded by Mr. Erny: "THAT the HTRPC grant the variance based on the verbiage that says when an existing street is added or joins it should conform with existing street or design in 24.7.6.1.4 conditioned that they get this thing straight about this section of the street that appears to not exist but it abuts."
- h) Mr. DeFraites indicated the Parish Administration requested that piece of the street to be added onto the existing right-of-way and gave them 270 days to repair the existing road. Mr. Martin stated he would revise the plat to show that portion of the roadway.