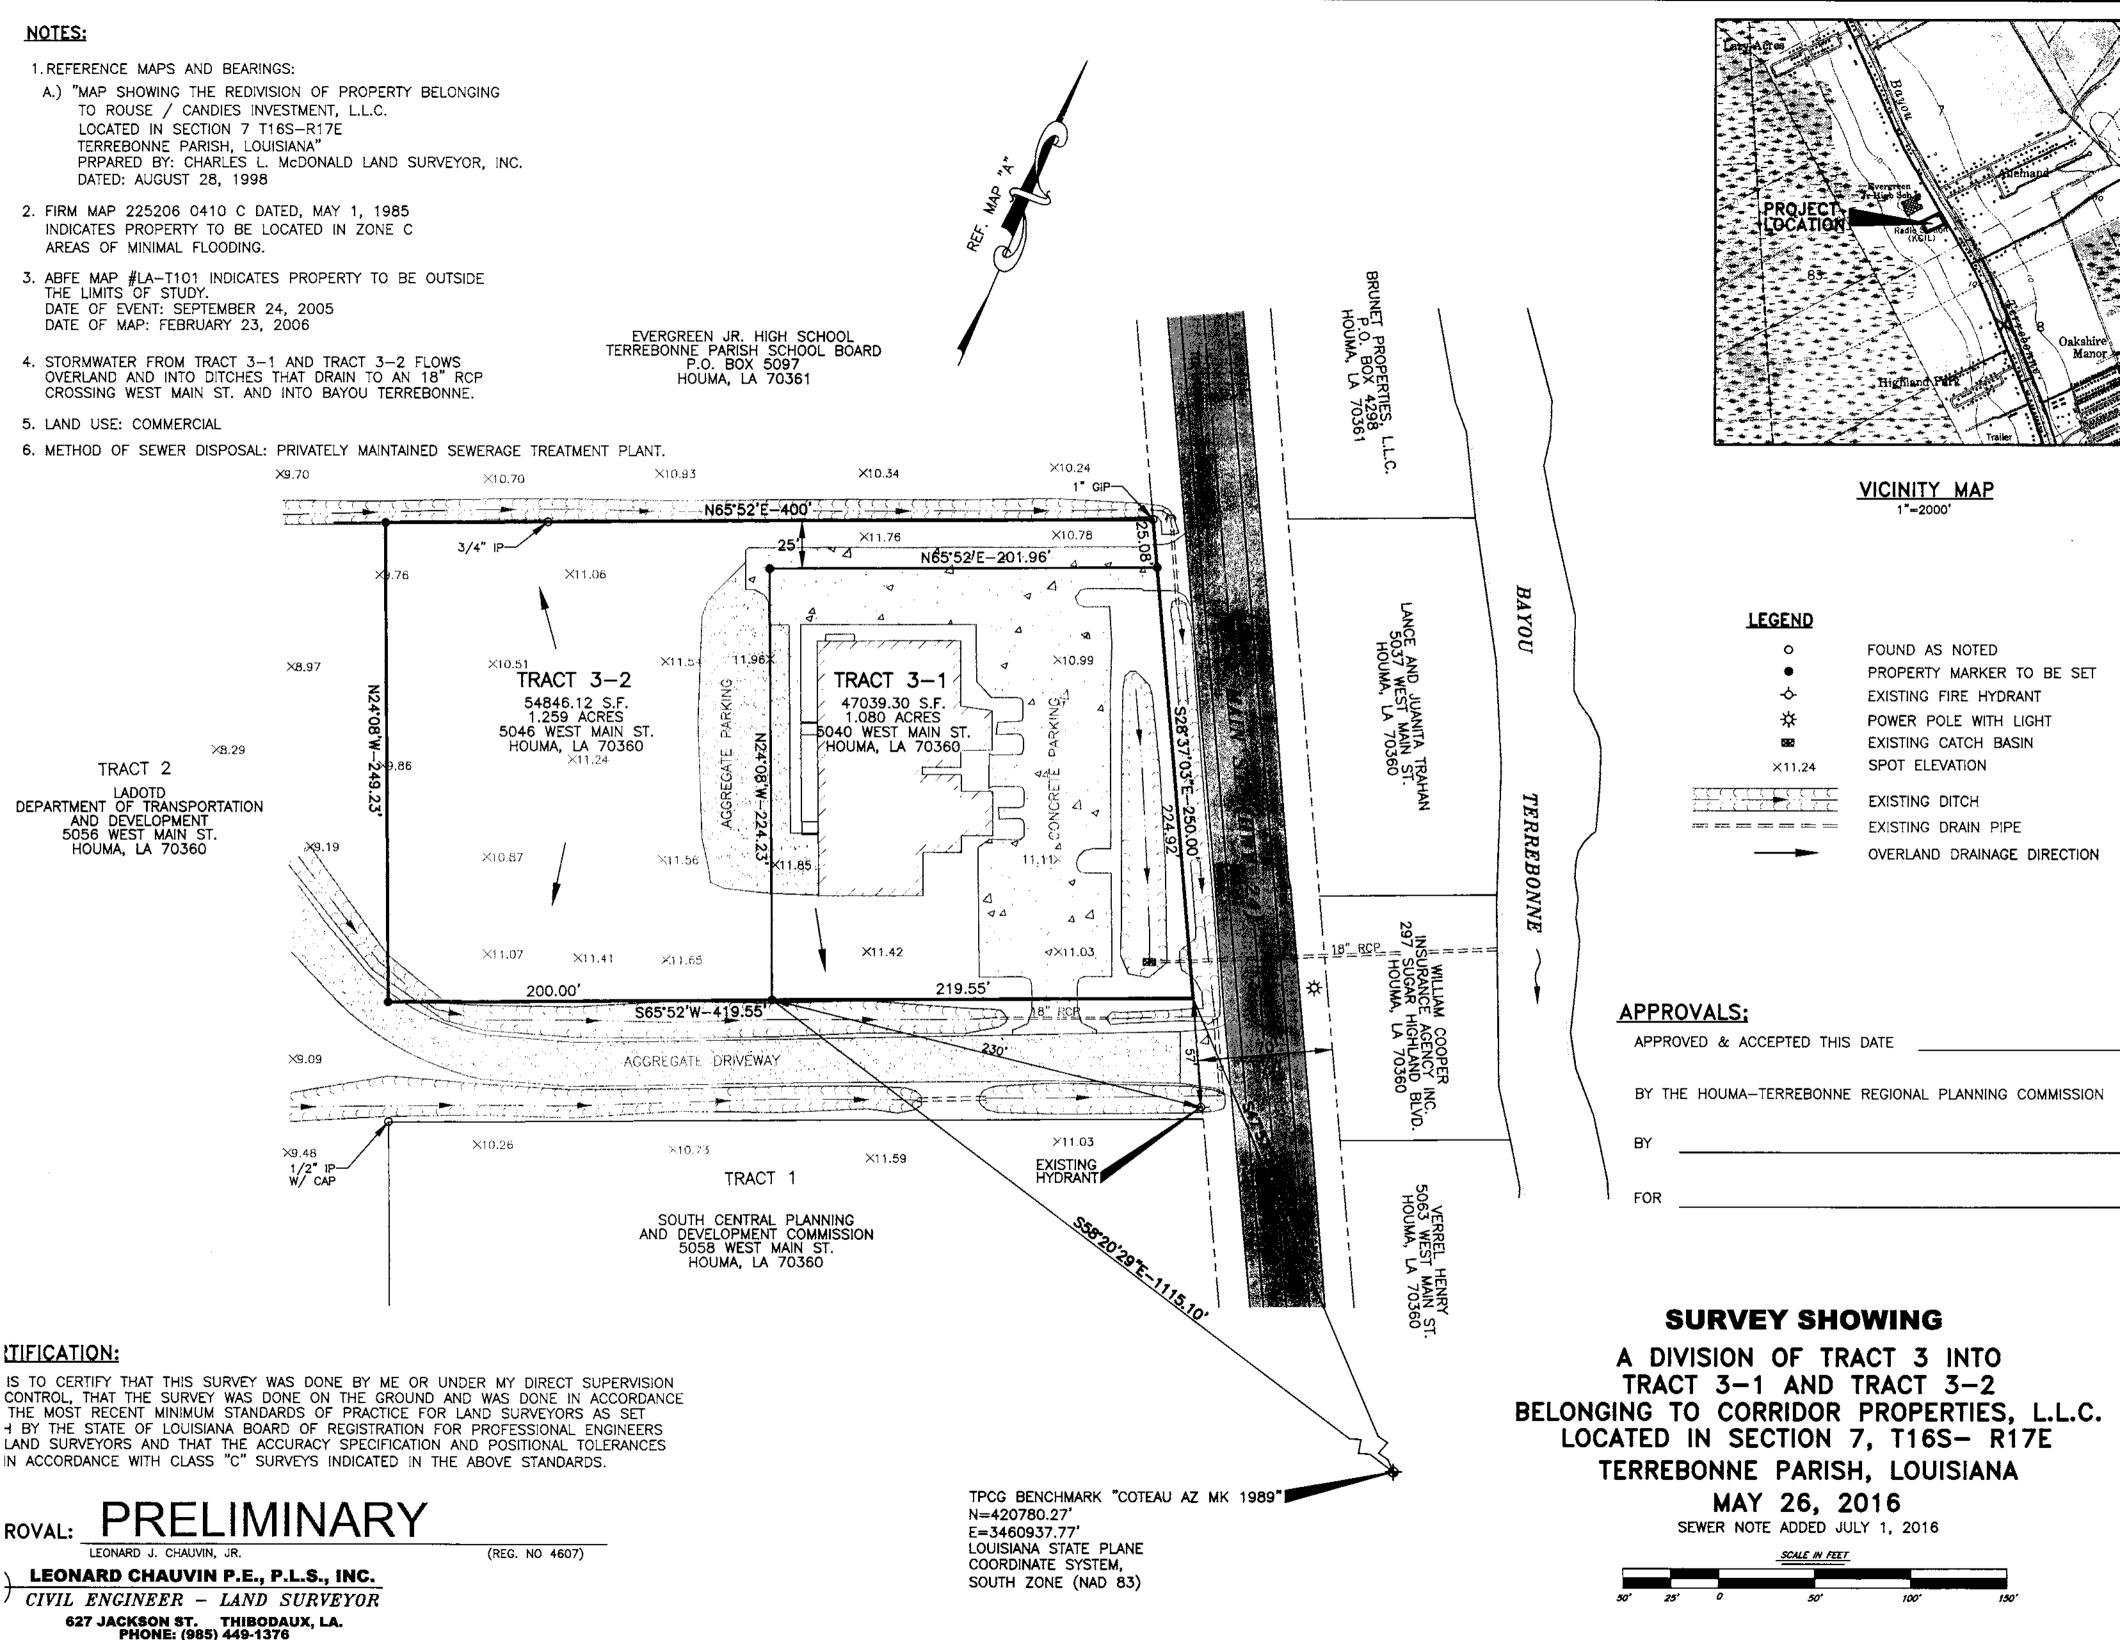

### G. OLD BUSINES:

1.

- a) Subdivision: Division of Tract 3 into Tract 3-1 and Tract 3-2 belonging to Corridor Properties, L.L.C. Approval Requested: Process D, Minor Subdivision Location: 5040 West Main Street, Terrebonne Parish, LA Government Districts: Council District 4 / Bayou Cane Fire District Developer: Corridor Properties, LLC Surveyor: Leonard Chauvin P.E., P.L.S., Inc.
- b) Public Hearing
- c) Consider Approval of Said Application

- F. COMMUNICATIONS:
  - 1. Mr. Pulaski read a letter from Leonard Chauvin, P.E., P.L.S., Inc. dated June 16, 2016 requesting to table Item G.2 with regard to Tracts 3-1 & 3-2 of Corridor Properties, LLC until the next regular meeting of July 21, 2016 [See *ATTACHMENT A*].
    - a) Mrs. Falgout moved, seconded by Mr. Kelley: "THAT the HTRPC table the application for Process D, Minor Subdivision, for the Division of Tract 3 into Tract 3-1 and Tract 3-2 belonging to Corridor Properties, LLC until the next regular meeting of July 21, 2016 as per the Developer's request [See *ATTACHMENT A*]."

- 2. WITHDRAWN. Division of Tract 3 into Tract 3-1 and Tract 3-2 belonging to Corridor Properties, L.L.C. [See ATTACHMENT A]
- 3. WITHDRAWN. Division of Property belonging to Cavco Investments, LLC into Tract A, B, & C [See ATTACHMENT B]
- 4. The Chairman stated the next item on the agenda under Applications was an application by Linton Road Company, LLC requesting conceptual approval for Process C, Major Subdivision, for the Master Plan for Cameron Isles Subdivision.
  - a) Mr. Robert Aiello, 300 Benton Road, Bossier City, Developer, discussed the Master Plan.
  - b) The Chairman indicated the matter was not up for Public Hearing but would allow those present to speak.

Becky M. Becnel, Minute Clerk Houma-Terrebonne Regional Planning Commission

| Houma-Terrebonne Regional Planning Commission                                                                                                                                   |
|---------------------------------------------------------------------------------------------------------------------------------------------------------------------------------|
| P.O. Box 1446, Houma, Louisiana 70361<br>Ph. (985) 873-6793 - Fax (985) 580-8141                                                                                                |
| APPLICATION<br>SUBDIVISION OF PROPERTY                                                                                                                                          |
| APPROVAL REQUESTED:                                                                                                                                                             |
| A. Raw Land B. Mobile Home Park                                                                                                                                                 |
| Re-Subdivision Residential Building Park                                                                                                                                        |
| C. Major Subdivision Conceptual/Preliminary                                                                                                                                     |
| Conceptual Engineering                                                                                                                                                          |
| Preliminary Final                                                                                                                                                               |
| Engineering D. X Minor Subdivision                                                                                                                                              |
| Final                                                                                                                                                                           |
| Variance(s) (detailed description):                                                                                                                                             |
|                                                                                                                                                                                 |
|                                                                                                                                                                                 |
| THE FOLLOWING MUST BE COMPLETE TO ENSURE PROCESS OF THE APPLICATION:<br>SURVEY SHOWING A DIVISION OF TRACT 3 INTO TRACT 3-1 & TRACT 3-2                                         |
| 1. Name of Subdivision: BELONGING TO CORRIDOR PROPERTIES, LLC, 604 N, ACADIA BOAD, STE, 101, THIR, 70204                                                                        |
| 2. Developer's Name & Address: CORRIDOR PROPERTIES, LLC, 604 N. ACADIA ROAD, STE. 101, THIB. 70301                                                                              |
| *Owner's Name & Address: <u>CORRIDOR PROPERTIES, LLC 604 N. ACADIA ROAD STE. 101, THIB</u> . 7030<br>[* <u>All</u> owners must be listed, attach additional sheet if necessary] |
| 3. Name of Surveyor, Engineer, or Architect: LEONARD J. CHAUVIN JR.                                                                                                             |
| SITE INFORMATION:<br>5040 WEST MAIN ST. HOUMA, LA 70360                                                                                                                         |
| 4. Physical Address.                                                                                                                                                            |
| 5. Location by Section, Township, Range: <u>SECTION 7, T16S - R17E</u>                                                                                                          |
| Purpose of Development: CREATE 2 LOTS     Land Use: 8. Sewerage Type:                                                                                                           |
| 7. Land Use:     Single-Family Residential     Single-Family Residential     Community                                                                                          |
| Multi-Family Residential X Individual Treatment                                                                                                                                 |
| X Commercial Package Plant Other                                                                                                                                                |
| 9. Drainage: 10. Date and Scale of Map:                                                                                                                                         |
| Curb & Gutter MAY 25, 2016 1" = 50'                                                                                                                                             |
| X       Roadside Open Ditches       11.       Council District:         Bear Lot Open Ditches       DISTRICT 4 - SCOTTY DRYDEN       Bayou Care                                 |
| Other                                                                                                                                                                           |
| 12. Number of Lots: 2 13. Filing Fees: FILING FEE \$296 CERTIFIED \$45.43 41                                                                                                    |
|                                                                                                                                                                                 |
| I, LEONARD J. CHAUVIN JR., certify this application including the attached date to be true and correct.                                                                         |
|                                                                                                                                                                                 |
| LEONARD J. CHAUVIN JR.                                                                                                                                                          |
| Print Applicant or Agent Signature of Applicant or Agent                                                                                                                        |
| Date                                                                                                                                                                            |
| - brite                                                                                                                                                                         |
| The undersigned certifies:1) That he/she is the owner of the entire land included within the proposal,                                                                          |
| and concurs with the Application, or2) That he/she has submitted with this Application a complete,                                                                              |
| true and correct listing of all of the owners of the entire land included within the proposal, that each of the listed                                                          |
| owners concur with this Application, and that he/she has been given specific authority by each listed owner to                                                                  |
| submit and sign this Application on their behalf.                                                                                                                               |
| CLARISSE WAGUESPACK Clarisse Waguemach                                                                                                                                          |
| Print Name of Signature Signature                                                                                                                                               |
| 5/26/2016                                                                                                                                                                       |
| Date                                                                                                                                                                            |