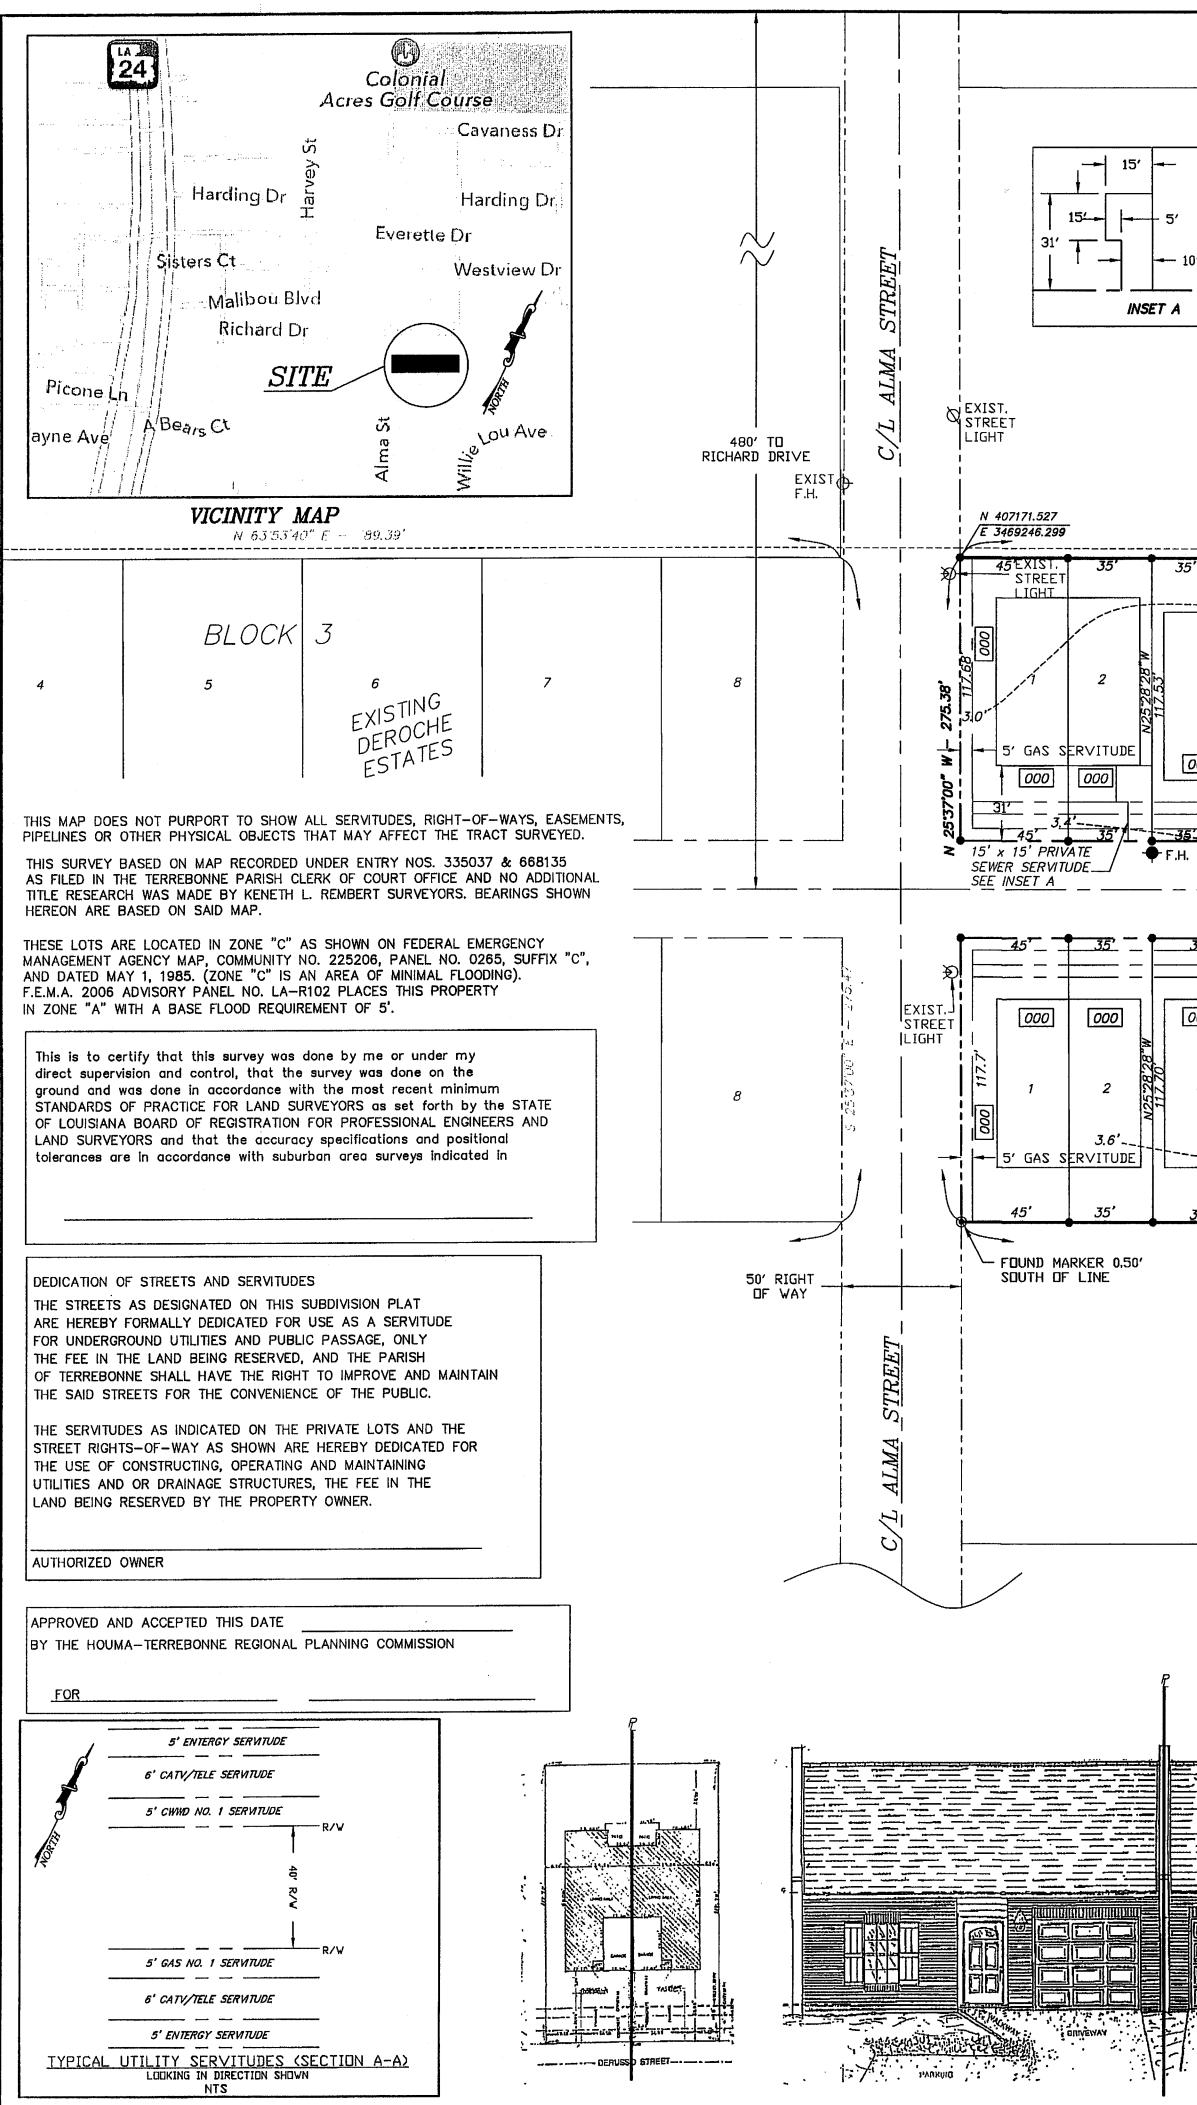

## G. NEW BUSINESS:

- 1. Parking Plan:
  - a) Creation of 92 parking spaces, Harbor Freight Tools; 2197 Martin Luther King Boulevard; Royal Seal Development, Inc., applicant (*Council District 3*)
- 2. Preliminary Hearing:
  - a) Rezone from R-1 (Single-Family Residential) to R-2 (Two-Family Residential) Proposed Lots 1-7, Block 5 and Lots 1-7, Block 6, Townhomes of Deroche Estates; Deroche Development, LLC, applicant; and call a Public Hearing on said matter for Thursday, August 18, 2016 at 6:00 p.m. (*Council District 5*)

#### a) Subdivision 3.

| a) | Subdivision:          | <u>Townhomes of Deroche Estates</u>           |
|----|-----------------------|-----------------------------------------------|
|    | Approval Requested:   | Process D, Minor Subdivision                  |
|    | Location:             | DeRusso Street, Terrebonne Parish, LA         |
|    | Government Districts: | Council District 5 / Bayou Cane Fire District |
|    | Developer:            | Deroche Development, LLC                      |
|    | Engineer:             | Milford & Associates, Inc.                    |

- b) Public Hearing
- c) Consider Approval of Said Application

```
a) Subdivision:
4.
```

| Subdivision:          | Lots D-1 & D-2, A Redivision of Lot 1, Block 1, North Terrebonne |
|-----------------------|------------------------------------------------------------------|
|                       | <u>Commercial Park</u>                                           |
| Approval Requested:   | Process D, Minor Subdivision                                     |
| Location:             | 3369 Lilac Drive, Terrebonne Parish, LA                          |
| Government Districts: | Council District 2 / Schriever Fire District                     |
| Developer:            | Annie 1, LLC                                                     |
| Engineer:             | Milford & Associates, Inc.                                       |