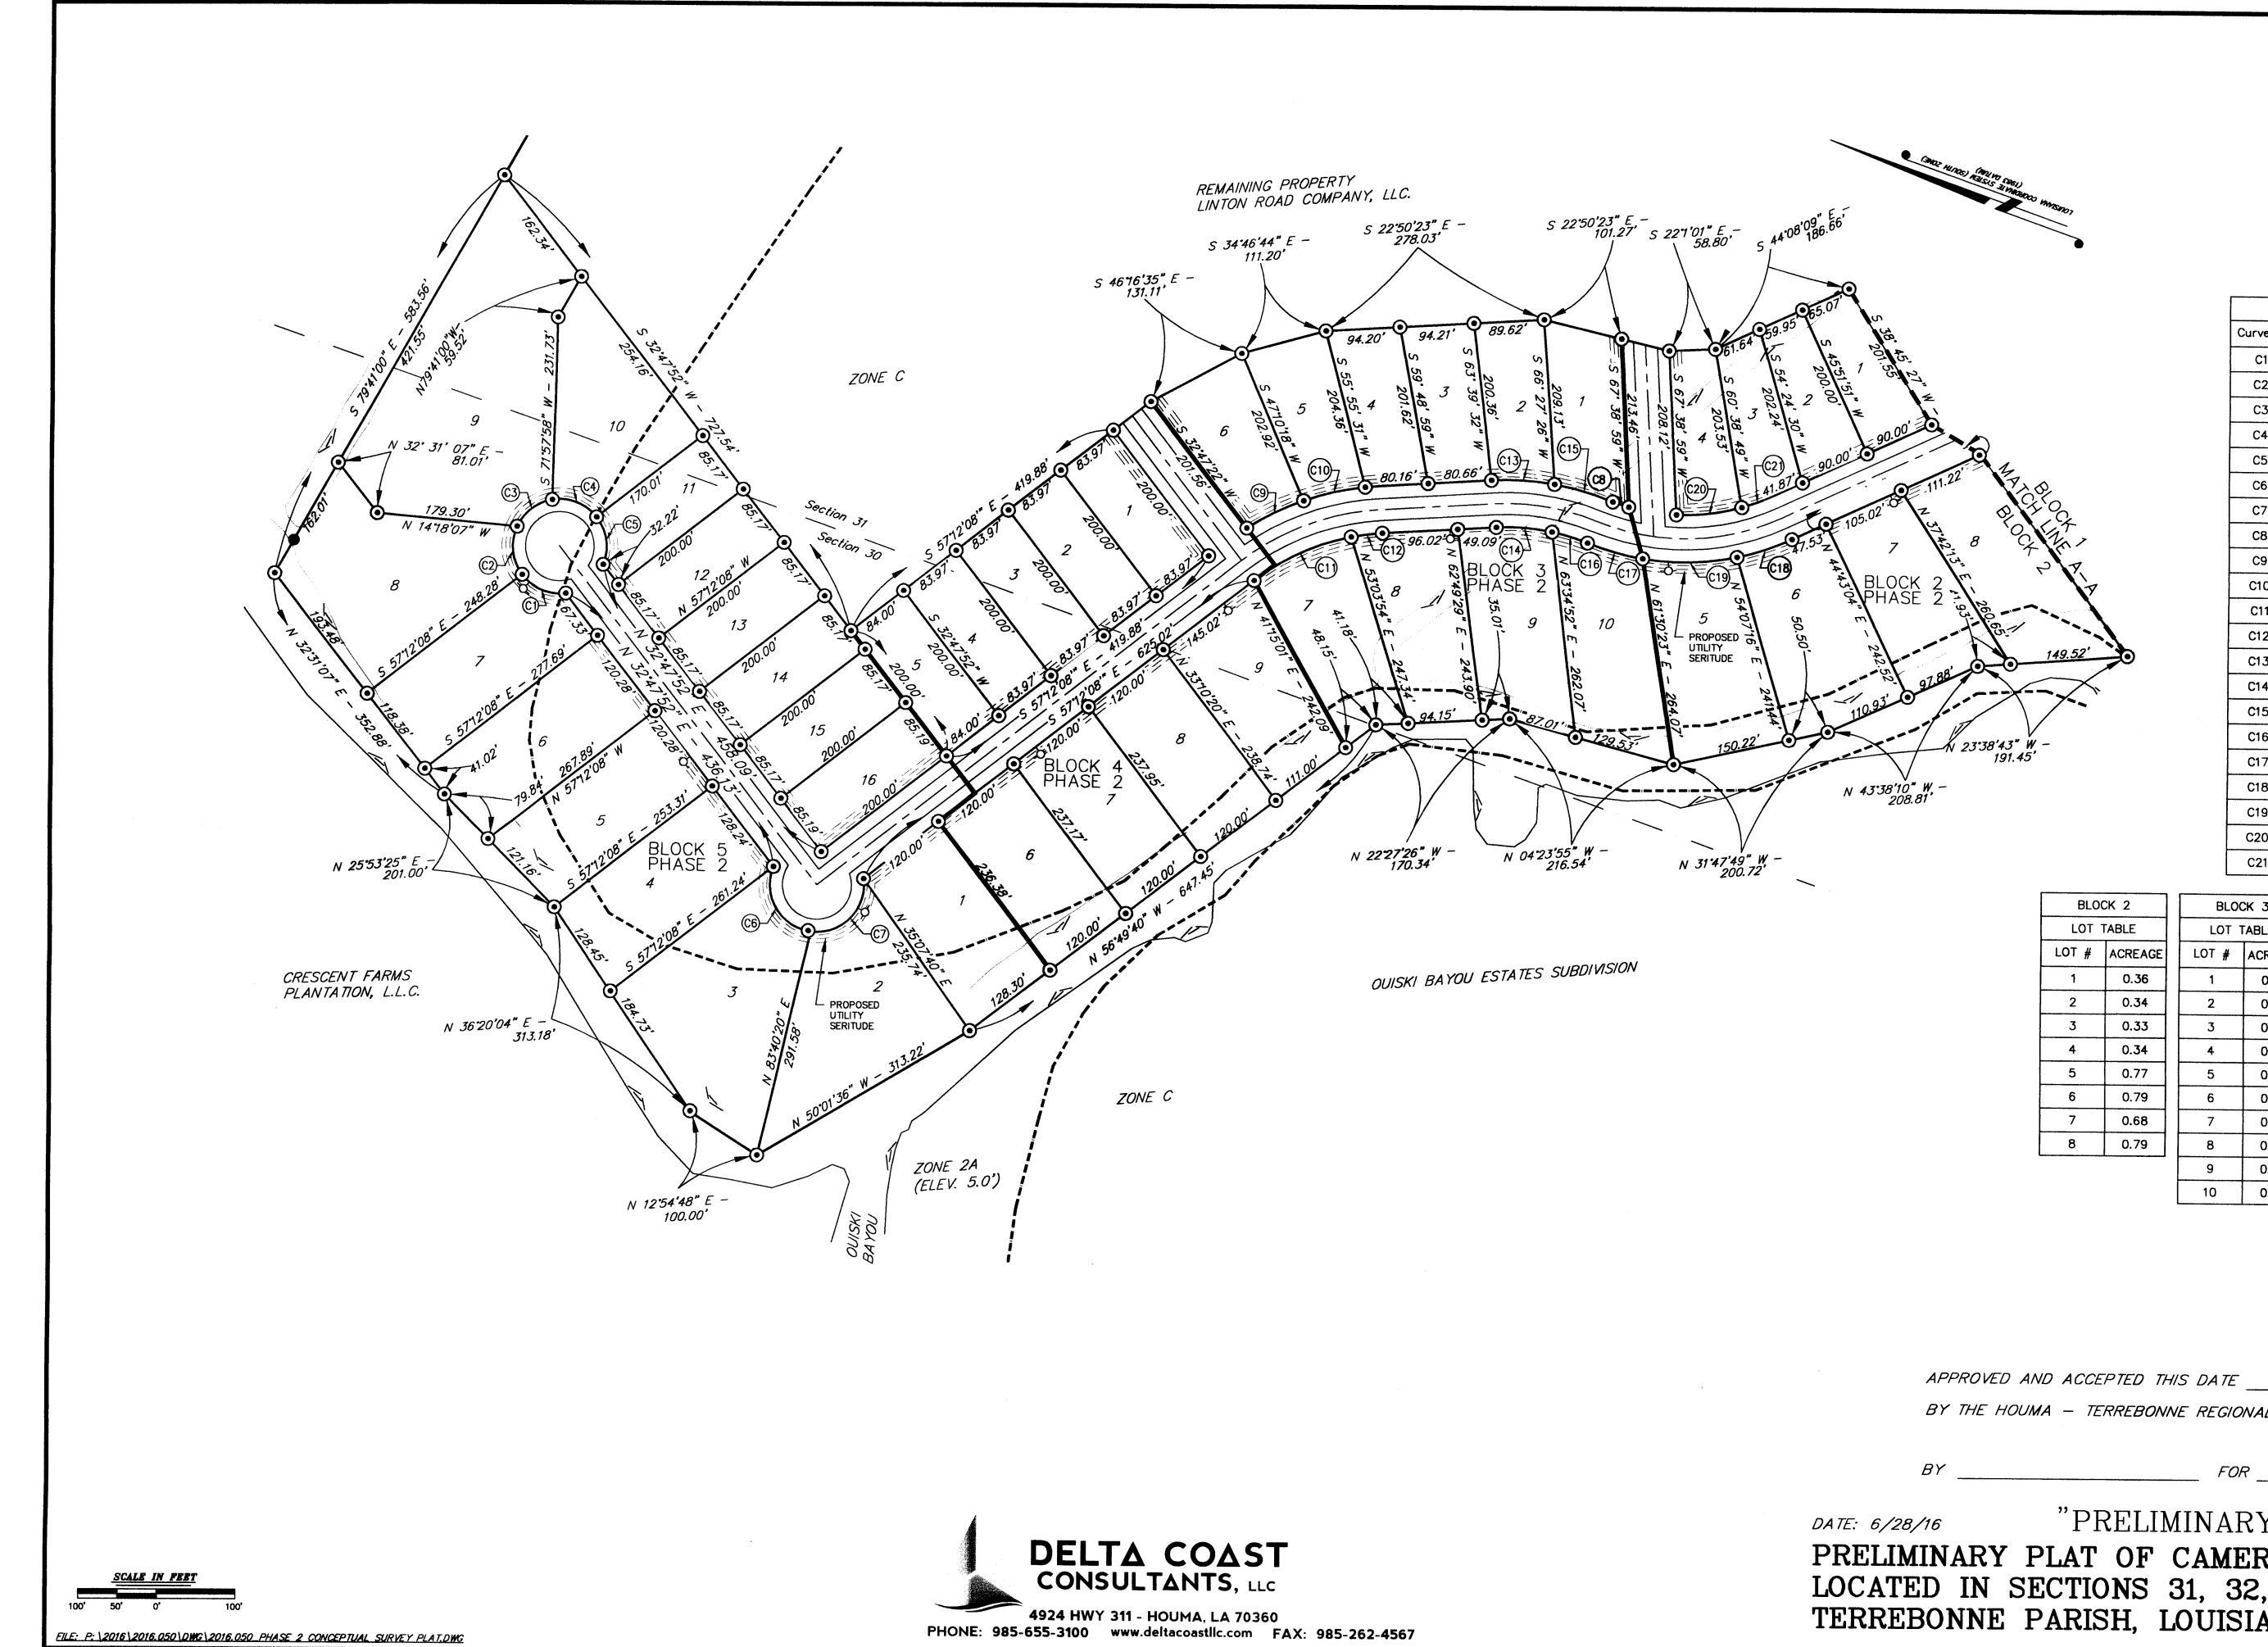

## H. APPLICATIONS:

| 1. | a) | Subdivision:          | <u>Cameron Isles, Phase II</u>                       |
|----|----|-----------------------|------------------------------------------------------|
|    |    | Approval Requested:   | Proces C, Major Subdivision-Conceptual & Preliminary |
|    |    | Location:             | Westside Boulevard Extension, Terrebonne Parish, LA  |
|    |    | Government Districts: | Council District 2 & 6 / Bayou Cane Fire District    |
|    |    | Developer:            | Linton Road Company, LLC                             |
|    |    | Surveyor:             | Delta Coast Consultants, LLC                         |

- 2. WITHDRAWN. Division of Tract 3 into Tract 3-1 and Tract 3-2 belonging to Corridor Properties, L.L.C. [See ATTACHMENT A]
- 3. WITHDRAWN. Division of Property belonging to Cavco Investments, LLC into Tract A, B, & C [See ATTACHMENT B]
- 4. The Chairman stated the next item on the agenda under Applications was an application by Linton Road Company, LLC requesting conceptual approval for Process C, Major Subdivision, for the Master Plan for Cameron Isles Subdivision.
  - a) Mr. Robert Aiello, 300 Benton Road, Bossier City, Developer, discussed the Master Plan.
  - b) The Chairman indicated the matter was not up for Public Hearing but would allow those present to speak.

- c) The Chairman recognized Barry Hutchinson, 206 Ouiski Bayou, who expressed concerns of flooding in their neighborhood and submitted a petition of resident's requesting the Commission to reject and/or delay all proposals or requests for any additional development in or along Highway 311, Enterprise, and Westside Boulevard Extension until a plan, funding, engineering, and land are secured for a pump station.
- d) The Chairman indicated that historically new developments have helped existing subdivisions with drainage.
- e) The Chairman recognized Corey Matranga, 115 Ouiski Bayou Drive, who stated he can't cut grass in his backyard because it is always saturated with water.
- f) The Chairman recognized Chris Wasson, 4638 Highway 311, who expressed concerns of traffic and delivery truck access along Highway 311. The Chairman stated they have also expressed their desire to not have any driveways coming off of Highway 311 and all access should be off of Westside Boulevard where the development is being constructed. He stated while they have no control, they have made it clear to the Developer.
- g) The Chairman recognized Councilman Guidry, 113 Krumbhaar Drive, District 6, who spoke of flooding issues in the surrounding neighborhood. He indicated that Bayou Black was dredged to help drainage but a pump station had never been built. He stated they currently have a permit and only needed a location, engineering, and money to proceed. He stated the pump station has to be located where the permit was attained for and Mr. Aiello has agreed to revise his plat to depict the property for the proposed pump station.
- h) Ms. Schexnayder stated the pump station is designed and they just needed the location.
- i) Mr. Pulaski discussed the Staff Report and stated Staff recommended conditional approval provided the MPO performed a preliminary traffic study and the applicant provides the Terrebonne Parish Engineering Division with preliminary drainage report associated with the proposed drainage plan improvements.
- j) Discussion was held with regard to previous rezoning of the property off of Highway 311 and concerns of the connection to the roundabout and cars turning left onto Westside Boulevard out of the residential subdivision.
- k) Mr. Ostheimer moved, seconded by Mr. Erny: "THAT the HTRPC grant conceptual approval for Process C, Master Plan, for Cameron Isles Subdivision conditioned the MPO performs a preliminary traffic study and the applicant provides the Terrebonne Parish Engineering Division with preliminary drainage report associated with the proposed drainage plan improvements."
- 1) Discussion ensued with regard to the desire of the Commission that no driveways be constructed off of Highway 311.

The Chairman called for a vote on the motion offered by Mr. Ostheimer. THERE WAS RECORDED: YEAS: Mr. Cehan, Mr. Erny, Mrs. Falgout, Mr. Kelley, Mr. Ostheimer, and Mr. Thibodeaux; NAYS: None; ABSTAINING: Dr. Cloutier; ABSENT: Mr. Kurtz. THE CHAIRMAN DECLARED THE MOTION ADOPTED.

- 5. The Chairman called to order a Public Hearing for an application by Linton Road Company, LLC requesting preliminary approval for Process C, Major Subdivision, for Cameron Isles Business Park Unit 1.
  - a) Mr. Robert Aiello, 300 Benton Road, Bossier City, Developer, discussed the preliminary approval request. He indicated this road will take the pressure off of 311 because he doesn't think any business will want to spend the money for a bridge to access 311. He also stated they were going to discharge drainage on the low side of the pump and shouldn't affect Ouiski Bayou and possibly help their situation.
  - b) The Chairman requested the location of the proposed pump station be on both the preliminary plat as well as the Master Plan.
  - c) No one from the public was present to speak.
  - d) Mr. Thibodeaux moved, seconded by Mr. Cehan: "THAT the Public Hearing be closed."

The Chairman called for a vote on the motion offered by Mr. Thibodeaux. THERE WAS RECORDED: YEAS: Mr. Cehan, Mr. Erny, Mrs. Falgout, Mr. Kelley, Mr. Ostheimer, and Mr. Thibodeaux; NAYS: None; ABSTAINING: Dr. Cloutier; ABSENT: Mr. Kurtz. THE CHAIRMAN DECLARED THE PUBLIC HEARING CLOSED.

e) Mr. Pulaski discussed the Staff Report and stated Staff would recommend conditional approval provided all utility letters were submitted to our office.

The Chairman called for a vote on the motion offered by Mr. Pulaski. THERE WAS RECORDED: YEAS: Mr. Cehan, Mr. Erny, Mrs. Falgout, Mr. Kelley, Mr. Ostheimer, and Mr. Thibodeaux; NAYS: None; ABSTAINING: Dr. Cloutier; ABSENT: Mr. Kurtz. THE CHAIRMAN DECLARED THE MOTION ADOPTED.