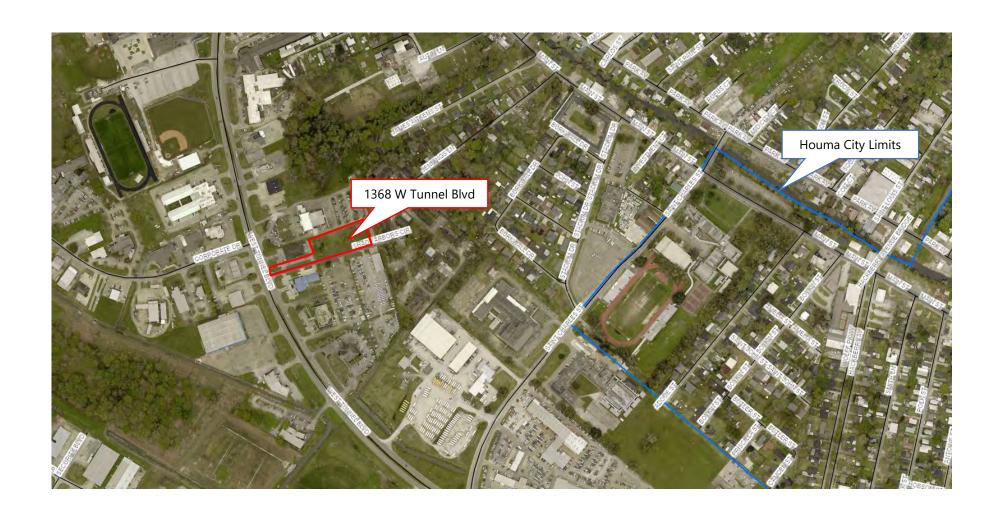

Construction of 78 parking spaces for an apartment complex; 1368 West Tunnel Boulevard; HRI Communities, LLC, applicant (Council District 5 / Bayou Cane Fire)

- G. STAFF REPORT
- H. COMMISSION COMMENTS:
  - 1. Zoning & Land Use Commissioners' Comments
  - 2. Chairman Comments
- I. PUBLIC COMMENTS
- J. ADJOURN