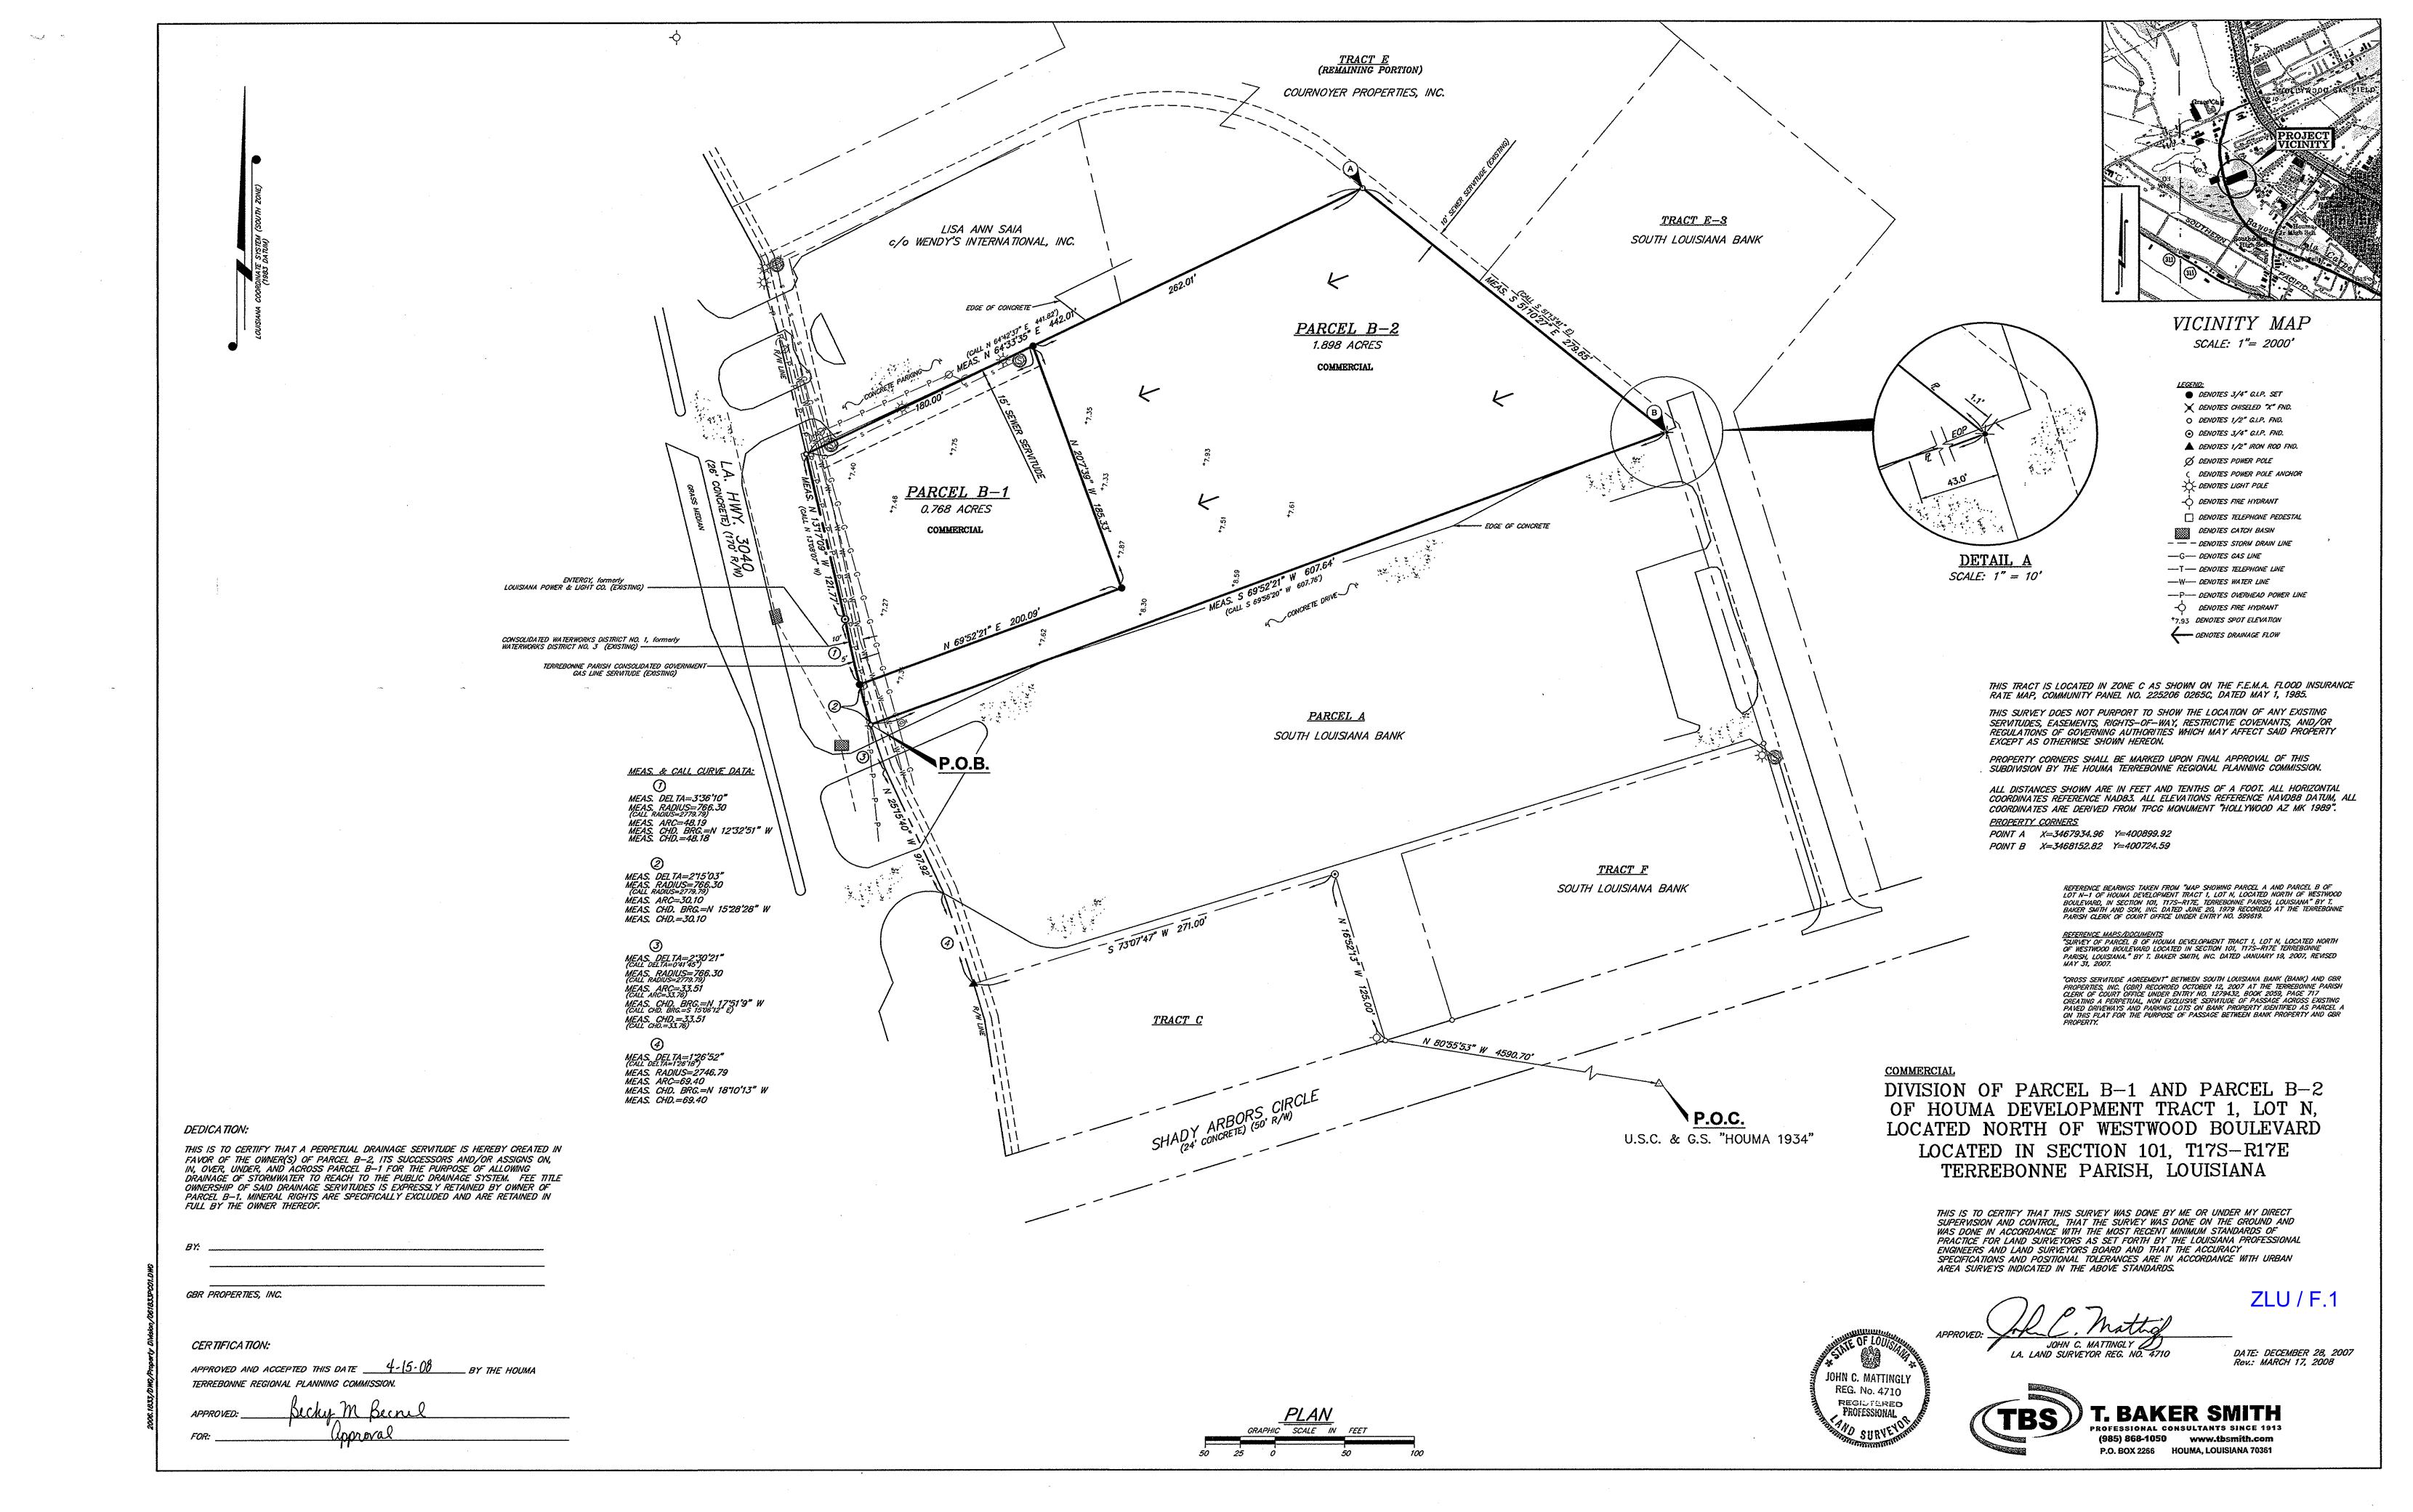

Construction of 78 parking spaces for an apartment complex; 1368 West Tunnel Boulevard; HRI Communities, LLC, applicant (Council District 5 / Bayou Cane Fire)

- G. STAFF REPORT
- H. COMMISSION COMMENTS:
  - 1. Zoning & Land Use Commissioners' Comments
  - 2. Chairman Comments
- I. PUBLIC COMMENTS
- J. ADJOURN