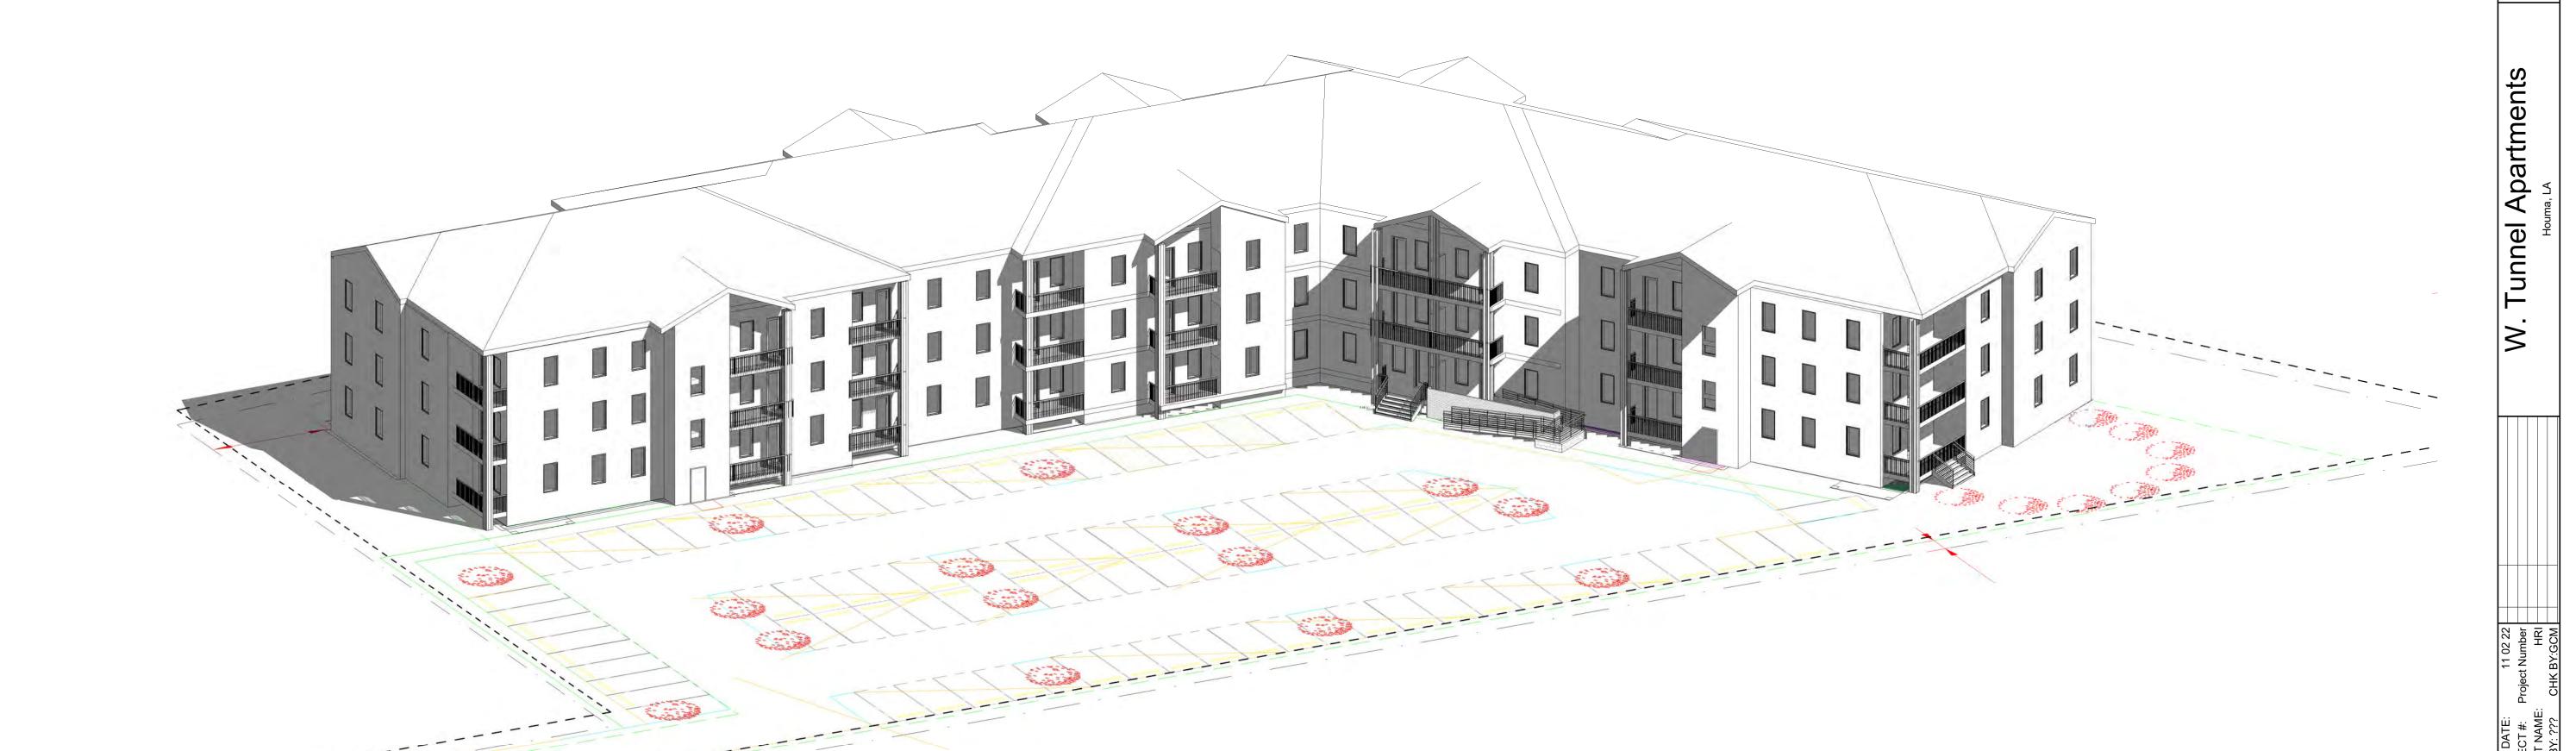

Construction of 78 parking spaces for an apartment complex; 1368 West Tunnel Boulevard; HRI Communities, LLC, applicant (Council District 5 / Bayou Cane Fire)

- G. STAFF REPORT
- H. COMMISSION COMMENTS:
  - 1. Zoning & Land Use Commissioners' Comments
  - 2. Chairman Comments
- I. PUBLIC COMMENTS
- J. ADJOURN