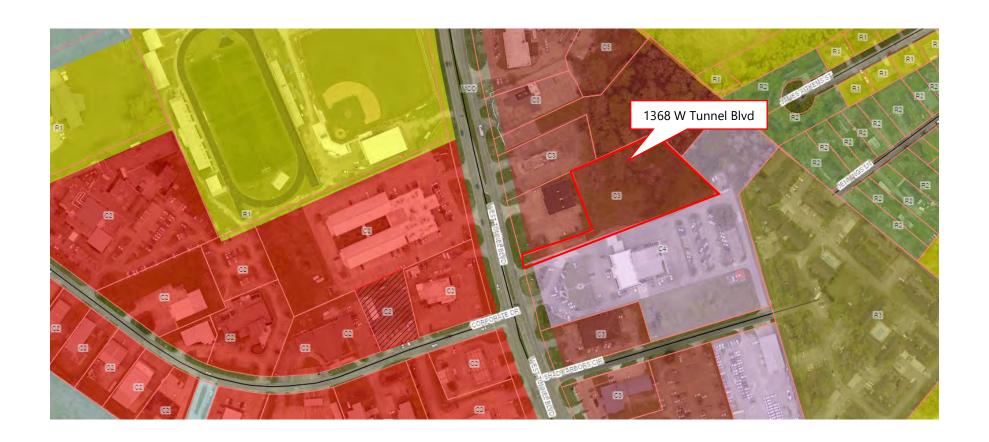

Construction of 78 parking spaces for an apartment complex; 1368 West Tunnel Boulevard; HRI Communities, LLC, applicant (Council District 5 / Bayou Cane Fire)

- G. STAFF REPORT
- H. COMMISSION COMMENTS:
  - 1. Zoning & Land Use Commissioners' Comments
  - 2. Chairman Comments
- I. PUBLIC COMMENTS
- J. ADJOURN