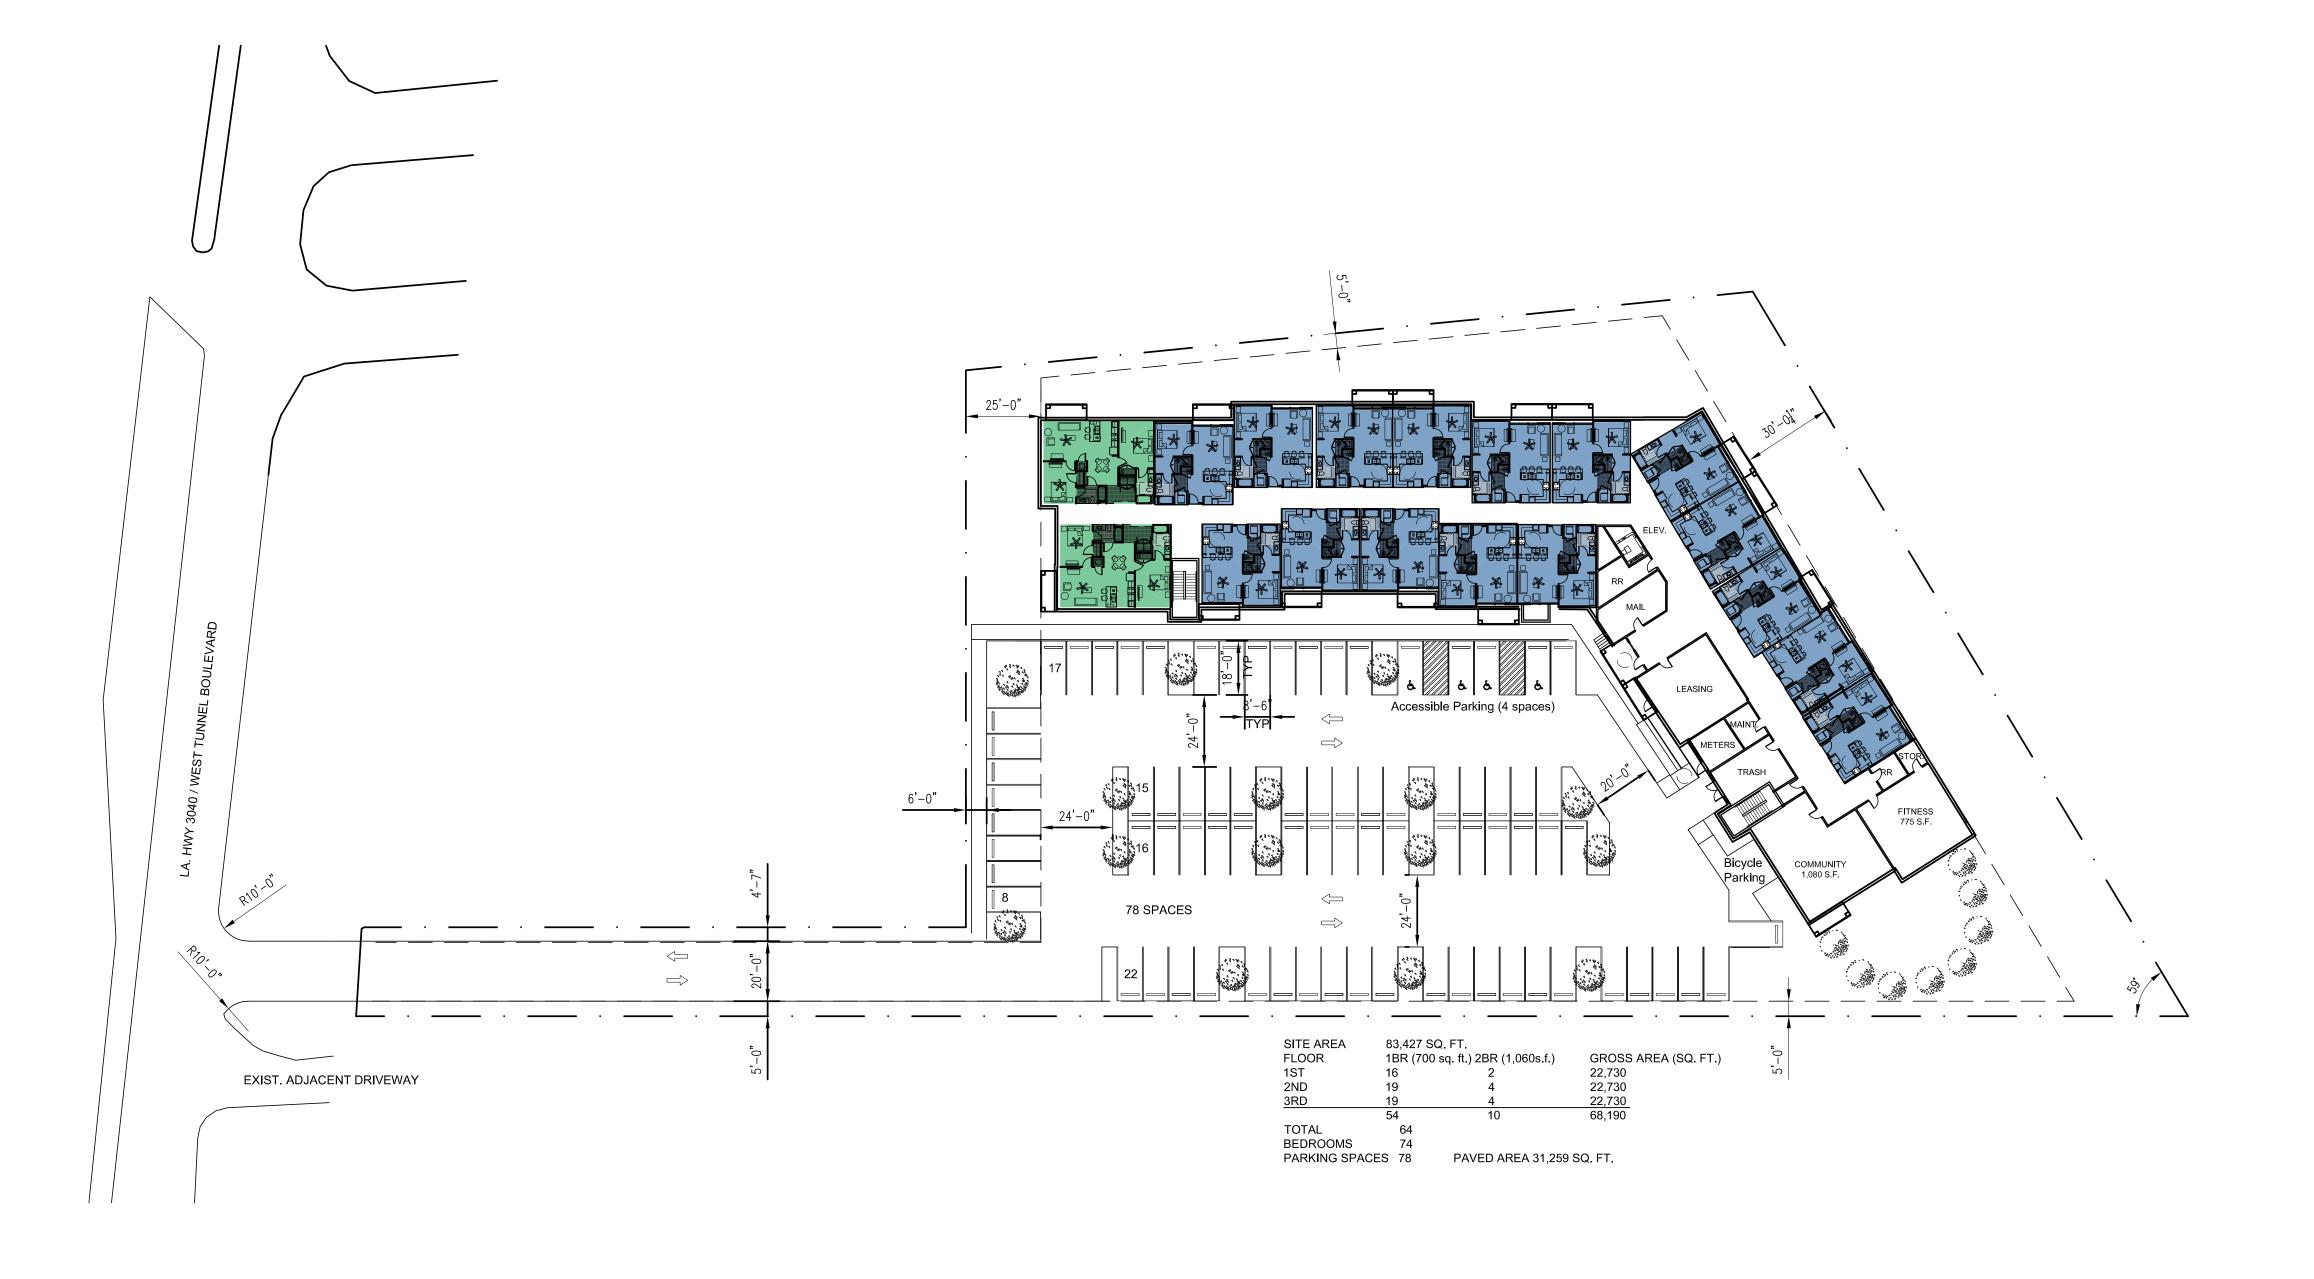

Construction of 78 parking spaces for an apartment complex; 1368 West Tunnel Boulevard; HRI Communities, LLC, applicant (Council District 5 / Bayou Cane Fire)

- G. STAFF REPORT
- H. COMMISSION COMMENTS:
  - 1. Zoning & Land Use Commissioners' Comments
  - 2. Chairman Comments
- I. PUBLIC COMMENTS
- J. ADJOURN