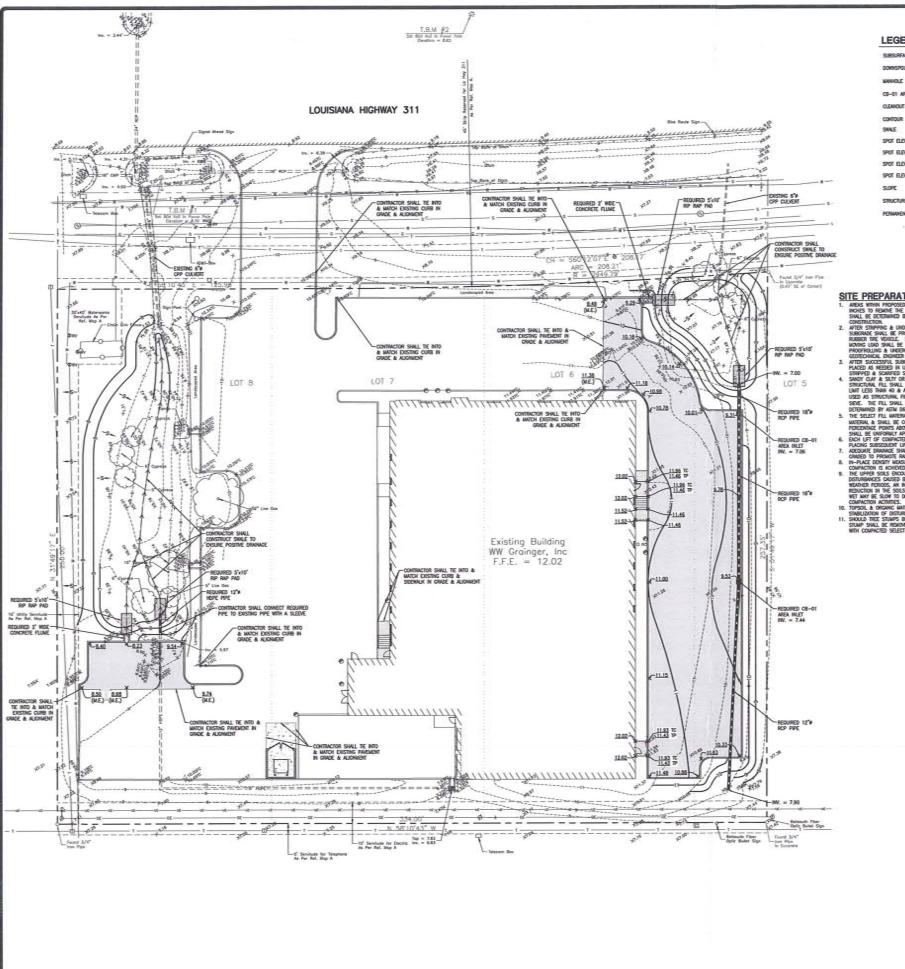

Creation of 39 new parking spaces and 38 existing parking spaces; 5366 Highway 311; Matthew Rodrigue, P.E., applicant (Council District 6 / City of Houma Fire)

2. Planning Approval:

Establish a church in a C-2 (General Commercial) zoning district; 500 Corporate Drive, Suite J; Victorious Life Family Worship Center, applicant (Council District 2 / Bayou Cane Fire)

**Quality Energy Services** 

Date 1/28/19

AREA ANALYSIS 1.93 ACRE PARKING ANALYSIS 38 SPACE **EXISTING PARKING** 39 SPACE 77 SPACE

IMPERVIOUS AREA ANALYSIS EXISTING IMPERVIOUS AREA +/- 48,670 S. +/- 57.9 EXISTING PERCENT IMPERVIOUS +/- 57,729 S. PROPOSED IMPERVIOUS AREA +/- 68.9 PROPOSED PERCENT IMPERVIOUS

SITE LAYOUT NOTES:

1. SITE ARIA = 1.83 ACRES.
2. DIMPOSIONS ARE TO FACE OF CURB UNLESS OTHERWISE NOTED.
3. SEE ORBANING C-3 FOR DETAILS.

| LEGEND - EXISTING                    |               |                                        |             |
|--------------------------------------|---------------|----------------------------------------|-------------|
| FOUND PROPERTY CORNER (AS NOTES)     | 0             | ELEVATION OF TOP OF STRUCTURE          | 10P = 18    |
| SET 3/4" IRON ROD (AS HOTES)         | 0             | ELEVATION OF BOTTOM OF STRUCTURE       | PW. = 15.   |
| FOUND/SET PK NAT. (AS NOTED)         | A             | EXISTING SPOT ELEVATION                | X 165       |
| FOUND RIGHT OF WAY MARKER (AS NOTES) | <b>2</b>      | ELEVATION OF TOP OF CURB               | 18:50 %     |
| DISTING POWER POLE                   | Ø             | ELENTION OF FACE OF CURB               | 18:00 R     |
| DISTING POWER POLE WITH LIGHT        | 泰             | EXISTING GROUND CONTOUR LINE           | 5           |
| DISTING PARKING LOT LIGHT            | 0             | EXISTING SENER MANHOLE                 | (2)         |
| EXISTING DUY ANCHOR                  | $\rightarrow$ | DISTING SEMER CLEWOUT                  | C.O.        |
| DISTING ELECTRIC PEDESTAL            | ■             | EXISTING GRANTY SENER LINE             | —-s-        |
| EXISTING OVERVIEW POWER LINE         | x-            | DISTING SOMER FORCE MAIN               | -54         |
| EXISTING UNDERGROUND POWER LINE      | -u-           | DISTING DRIBBASE WANHOLE               | 0           |
| DOSTING TELEPHONE PEDESTAL           | 10            | DISTING SUBSURFACE DRAINAGE            | ******      |
| EXISTING TELEPHONE NAWHOLE           | 1             | DISTING GRANAGE SPOP INLET             | 回日          |
| EXSTING TELEPHONE LINE               | t             | DISTING GRANAGE DATCH BISIN            | ДЕ          |
| EXISTING CHILE TV PEDESTAL           | <b>23</b>     | EXISTING FIRE HYDRANT                  | Ø           |
| EXSTING CABLE TV LINE                |               | DISTING WATER METER                    | MM O        |
| EXSTING GAS METER                    | D# D          | DISTING WATER WAVE                     | <b>Othr</b> |
| EXISTING GAS VALVE                   | 80V           | DISTING WATER LINE                     |             |
| DISTING CAS LINE                     |               | EXISTING TERRA-COTTA PIPE              | 8" 1C       |
| DISTING PIPELINE                     | -//-          | DISTING RENFORCED CONCRETE PIPE        | 18" RDP     |
| DISTING BURB WIRE FENCE LINE         | -x-           | DISTING CORRUGATED METAL PIPE          | 24° CM      |
| EXISTING CHAIN LINK LINE             | -0-           | DISTING POLYNYA CHLORIDE PIPE          | 12" PIC     |
| EXISTING WOOD PENCE LINE             | -0-           | EXISTING HIGH DENSITY POLIETHMENE PIPE | 12" HOPS    |
|                                      | _             | Committee and draw                     | 18          |

SITE PLAN NOTES:

CONTINUENCE SHALL REFER TO ARCHITECTURAL PLANS FOR EXACT LOCATIONS & DIMENSIONS OF BUILDING, ARCHITECTURE, STERRULES, ELET FORCES, RAMPS, TRUCK DOORS, & EXACT BUILDING UTILITY SERVICE DEFINANCE LOCATIONS AT THE BUILDING.
ALL UNSURPRICED ARCIS ARE TO RECORD FOR INVESTED OF TOPPOSI, MULICIA, GRAN, A WAITEND WINT, A RECEIVER STAND OF GRANS S. GRENNER AS MODIFIED ON THE LANGSCAPING FARM.