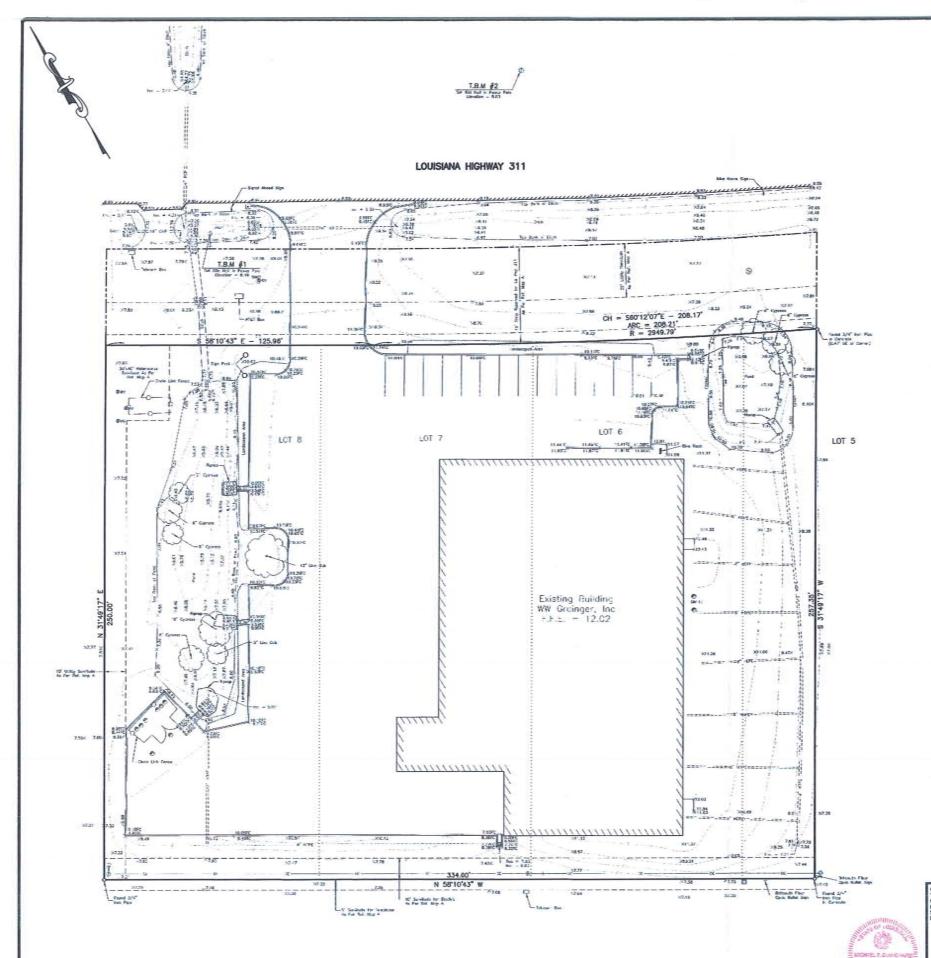

Creation of 39 new parking spaces and 38 existing parking spaces; 5366 Highway 311; Matthew Rodrigue, P.E., applicant (Council District 6 / City of Houma Fire)

2. Planning Approval:

Establish a church in a C-2 (General Commercial) zoning district; 500 Corporate Drive, Suite J; Victorious Life Family Worship Center, applicant (Council District 2 / Bayou Cane Fire)

- 9.) Sia T.B.M.'s (Temporary Bench Marks): #1 600 Noll in Power Pole Elevition = 8.35 feet NAV.D.88 (Goold 12b) #2 600 Noll in Power Pole Elevition = 8.35 feet NAV.D.88 (Goold 12b)

PLAT SHOWING TOPOGRAPHIC SURVEY DRAINAGE FEATURES

EXISTING GRAINGER STORE SITE

LOCATED IN SECTION 102, TOWNSHIP 17 SOUTH - RANGE 17 EAST TERREBONNE PARISH, LOUISIANA

LOUISIANA · MISSISSIPPI · TEXAS 206 EAST 2ND STREET, THIBODAUX, LOUISIANA 70301

Phone • (985) 449-0094 Fax • (985) 449-0085 EMAIL · ACADIABACADIALANDSURVEYING.COM