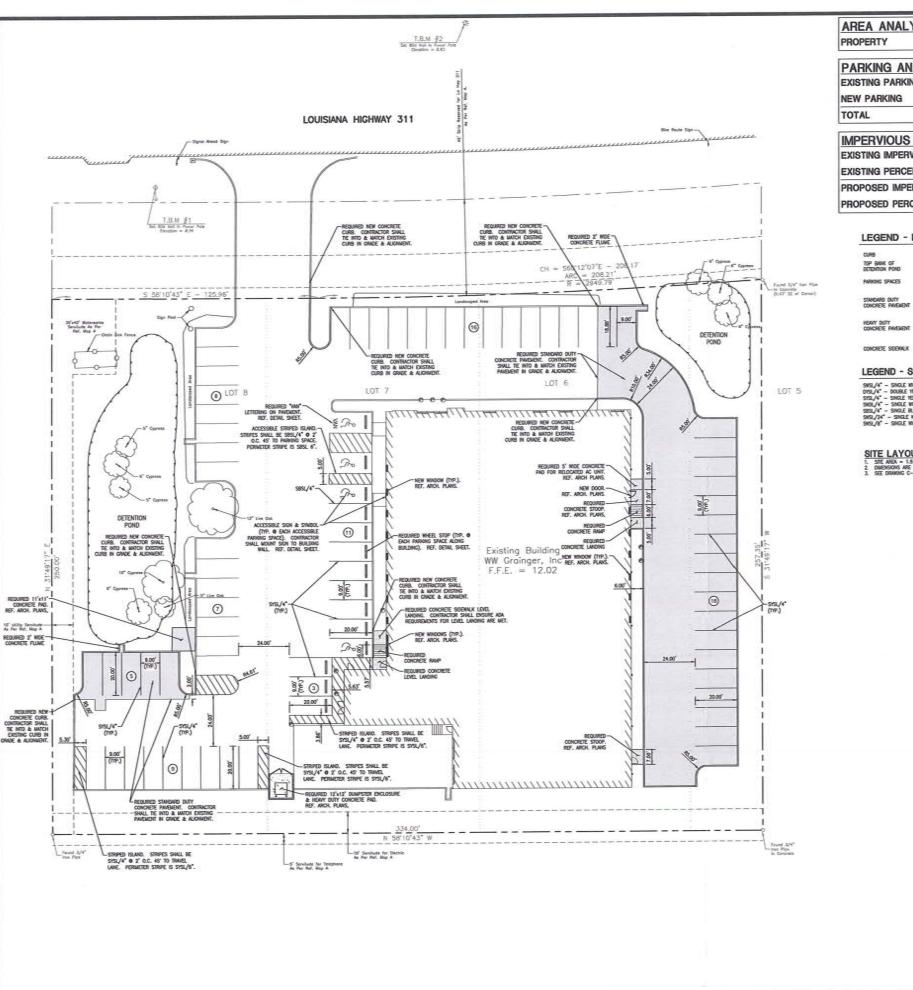

Creation of 39 new parking spaces and 38 existing parking spaces; 5366 Highway 311; Matthew Rodrigue, P.E., applicant (Council District 6 / City of Houma Fire)

2. Planning Approval:

Establish a church in a C-2 (General Commercial) zoning district; 500 Corporate Drive, Suite J; Victorious Life Family Worship Center, applicant (Council District 2 / Bayou Cane Fire)

**Quality Energy Services** 

Date 1/28/19

AREA ANALYSIS 1.93 ACRE PARKING ANALYSIS 38 SPACE **EXISTING PARKING** 39 SPACE 77 SPACE

IMPERVIOUS AREA ANALYSIS EXISTING IMPERVIOUS AREA +/- 48,670 S. +/- 57.9 EXISTING PERCENT IMPERVIOUS +/- 57,729 S. PROPOSED IMPERVIOUS AREA +/- 68.9 PROPOSED PERCENT IMPERVIOUS

#### LEGEND - NEW IMPROVEMENTS

(8)

#### LEGEND - STRIPING

SMS\_/4" — SMOLE WHITE SOUD LINE / 4" WIDE DISH, 4" — DOUBLE YELDIN SOUD LINE / 4" WIDE DISH SSIL, 4" — SMOLE WHITE DISHED LINE / 4" WIDE SMS\_/4" — SMOLE WHITE DISHED LINE / 4" WIDE SMS\_/4" — SMOLE WHITE SOUD LINE / 4" WIDE SMS\_/4" — SMOLE WHITE SOUD LINE / 4" WIDE SMS\_/4" — SMOLE WHITE SOUD LINE / 4" WIDE SMS\_/4" — SMOLE WHITE SOUD LINE / 4" WIDE

SITE LAYOUT NOTES:

1. SITE ARIA = 1.83 ACRES.
2. DIMPOSIONS ARE TO FACE OF CURB UNLESS OTHERWISE NOTED.
3. SEE ORBANING C-3 FOR DETAILS.

| LEGEND - EXISTING                    |               |                                        |             |
|--------------------------------------|---------------|----------------------------------------|-------------|
| FOUND PROPERTY CORNER (AS NOTES)     | 0             | ELEVATION OF TOP OF STRUCTURE          | 10P = 18    |
| SET 3/4" IRON ROD (AS HOTES)         | 0             | ELEVATION OF BOTTOM OF STRUCTURE       | PW. = 15.   |
| FOUND/SET PK NAT. (AS NOTED)         | A             | EXISTING SPOT ELEVATION                | X 165       |
| FOUND RIGHT OF WAY MARKER (AS NOTES) | <b>2</b>      | ELEVATION OF TOP OF CURB               | 18:50 %     |
| DISTING POWER POLE                   | Ø             | ELENTION OF FACE OF CURB               | 18:00 R     |
| DISTING POWER POLE WITH LIGHT        | 泰             | EXISTING GROUND CONTOUR LINE           | 5           |
| DISTING PARKING LOT LIGHT            | 0             | EXISTING SENER MANHOLE                 | (2)         |
| EXISTING DUY ANCHOR                  | $\rightarrow$ | DISTING SEMER CLEWOUT                  | C.O.        |
| DISTING ELECTRIC PEDESTAL            | ■             | EXISTING GRANTY SENER LINE             | —-s-        |
| EXISTING OVERVIEW POWER LINE         | x-            | DISTING SOMER FORCE MAIN               | -54         |
| EXISTING UNDERGROUND POWER LINE      | -u-           | DISTING DRIBBASE WANHOLE               | 0           |
| DOSTING TELEPHONE PEDESTAL           | 10            | DISTING SUBSURFACE DRAINAGE            | ******      |
| EXISTING TELEPHONE NAWHOLE           | 1             | DISTING GRANAGE SPOP INLET             | 回日          |
| EXSTING TELEPHONE LINE               | t             | DISTING GRANAGE DATCH BISIN            | ДЕ          |
| EXISTING CHILE TV PEDESTAL           | <b>23</b>     | EXISTING FIRE HYDRANT                  | Ø           |
| EXSTING CABLE TV LINE                |               | DISTING WATER METER                    | MM O        |
| EXSTING GAS METER                    | D# D          | DISTING WATER WAVE                     | <b>Othr</b> |
| EXISTING GAS VALVE                   | 80V           | DISTING WATER LINE                     |             |
| DISTING CAS LINE                     |               | EXISTING TERRA-COTTA PIPE              | 8" 1C       |
| DISTING PIPELINE                     | -//-          | DISTING RENFORCED CONCRETE PIPE        | 18" RDP     |
| DISTING BURB WIRE FENCE LINE         | -x-           | DISTING CORRUGATED METAL PIPE          | 24° CM      |
| EXISTING CHAIN LINK LINE             | -0-           | DISTING POLYNYA CHLORIDE PIPE          | 12" PIC     |
| EXISTING WOOD PENCE LINE             | -0-           | EXISTING HIGH DENSITY POLIETHMENE PIPE | 12" HOPS    |
|                                      | _             | Committee and draw                     | 18          |

SITE PLAN NOTES:

CONTINUENCE SHALL REFER TO ARCHITECTURAL PLANS FOR EXACT LOCATIONS & DIMENSIONS OF BUILDING, ARCHITECTURE, STERRULES, ELET FORCES, RAMPS, TRUCK DOORS, & EXACT BUILDING UTILITY SERVICE DEFINANCE LOCATIONS AT THE BUILDING.
ALL UNSURPRICED ARCIS ARE TO RECORD FOR INVESTED OF TOPPOSI, MULICIA, GRAN, A WAITEND WINT, A RECEIVER STAND OF GRANS S. GRENNER AS MODIFIED ON THE LANGSCAPING FARM.