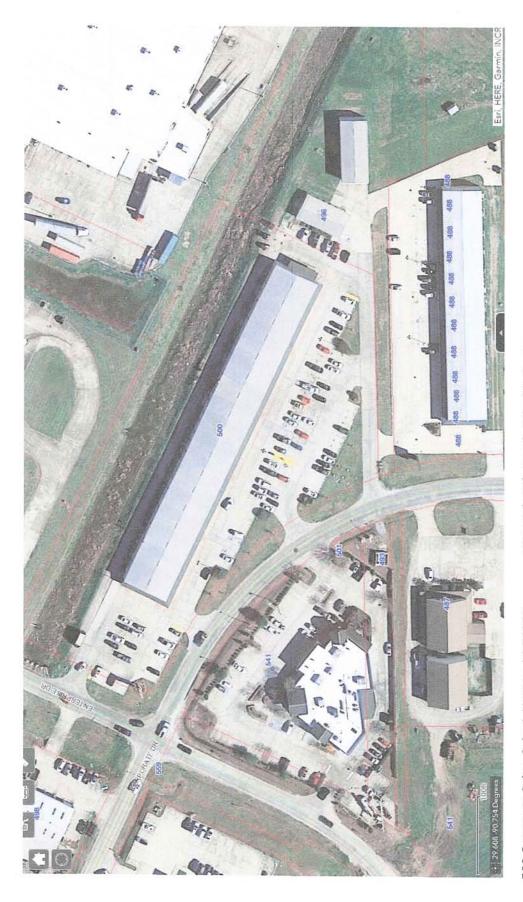

500 Corporate Drive, Suite J, Houma, LA 70360

Site plan for proposed church in Suite J

50 existing parking spaces available

Victorious Life Family Worship Center

Zoning District C-2 (General Commercial)

13 required per zoning (1 space/3 seats @ 40 seats)