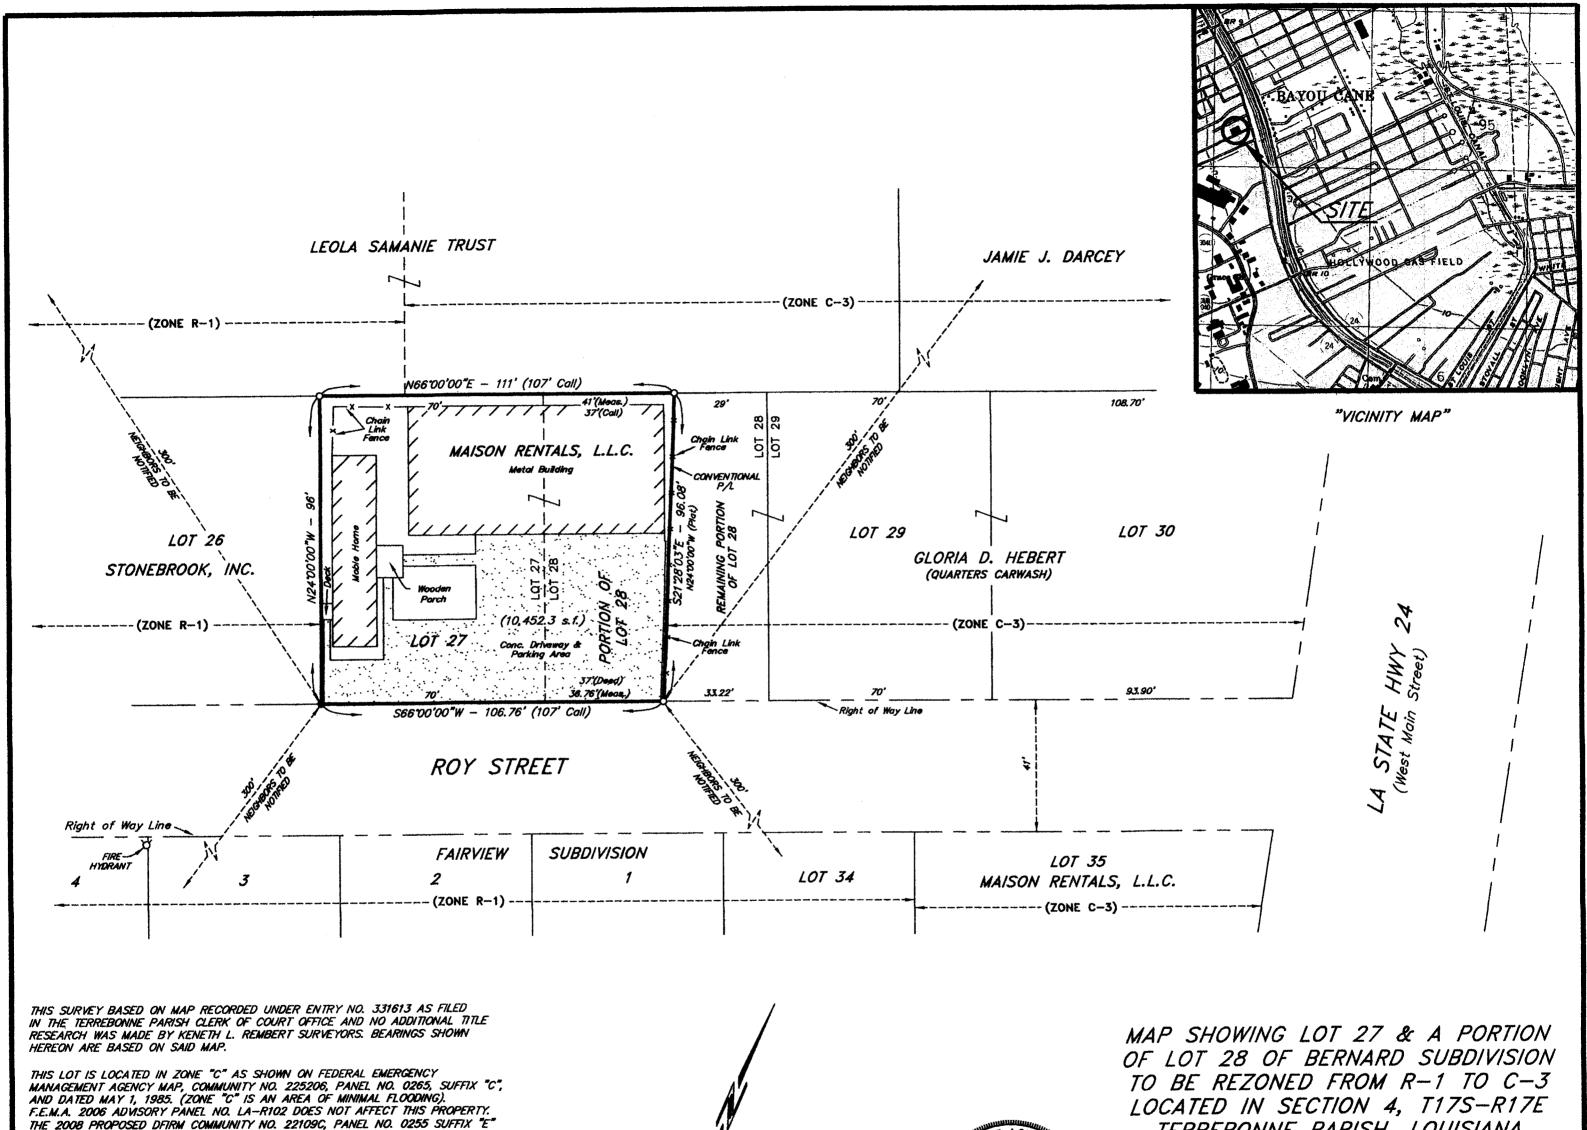

# **104 ROY STREET**

Reason for Amendment: Owners wish to convert from single family (R-1) status to light commercial (C-2), in order to make use of their current structure as a real estate rental office. This property consists of a large warehouse currently used for storage (which owner intends to continue using as such), and an older model mobile home, currently used as a rental property, which owners would now like to use as the above-mentioned rental office. The hours of operation would be approximately 8:30 A.M. – 5:30 P.M. The cemented area will continue to be used as parking for this building and staff parking for the real estate office building located at 6712 W. Main (corner of Roy St.) currently operating as Latter & Blum Realtors. Seller intends to make repairs to the structure and take over the maintenance of the yard at 104 Roy St. as well as 108 Roy St.

THE 2008 PROPOSED DFIRM COMMUNITY NO. 22109C, PANEL NO. 0255 SUFFIX "E" PLACES THIS PROPERTY IN ZONE "C" AND HAS NO AFFECT ON THIS PROPERTY.

I CERTIFY THAT THIS SURVEY WAS DONE UNDER MY DIRECT SUPERVISION IN ACCORDANCE WITH THE MINIMUM STANDARDS OF PRACTICE FOR LAND SURVEYORS AND THAT THE ACCURACY STANDARDS ARE IN ACCORDANCE WITH CLASS "C" (SUBURBAN) SURVEYS AS INDICATED IN THE ABOVE STANDARDS.

THIS MAP DOES NOT PURPORT TO SHOW ALL SERVITUDES, RIGHT-OF-WAYS, EASEMENTS OR OTHER PHYSICAL OBJECTS THAT MAY AFFECT THE TRACT SURVEYED.

LEGEND:

INDICATES 5/8" IRON ROD SET INDICATES 3/4" IRON PIPE FOUND EXISTING FIRE HYDRANT

TERREBONNE PARISH, LOUISIANA

MARCH 16, 2016

KENETH L. REMBERT REG. No. 331 REGISTERED

**PROFESSIONAL** 

SURY

SCALE: 1" = 30'

KENETH L. REMBERT, SURVEYOR 635 SCHOOL ST., HOUMA, LA. PH. (985) 879-2782

JOB NO. : 85 FIELD BOOK : LOOSE ADDRESS : ROY STREET DRAWN BY : AC/BM PAGES : LEAF SURVEY FILE : OSTHEIM