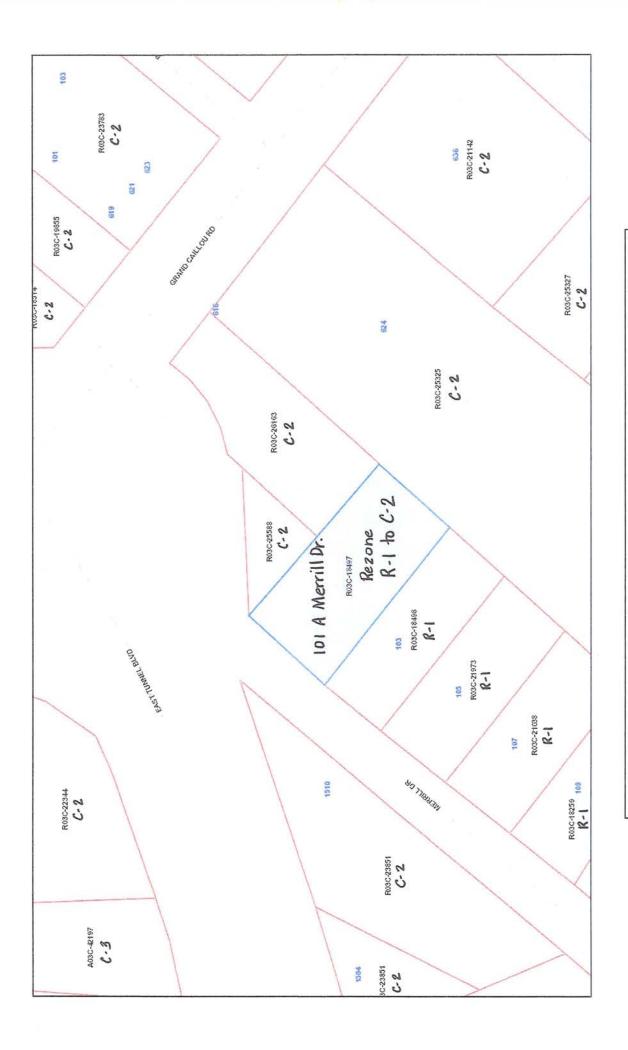

c) Mr. Cehan moved, seconded by Mrs. Falgout: "THAT the HTRPC, convening as the Zoning & Land Use Commission, call a Public Hearing for an application by T.P.C.G. to rezone from R-1 (Single-Family Residential) to C-2 (General Commercial); 101A Merrill Drive, Part of Lot 78, Honduras Plantation Subdivision for Thursday, May 19, 2016 at 6:00 p.m."

The Chairman called for a vote on the motion offered by Mr. Cehan. THERE WAS RECORDED: YEAS: Mr. Cehan, Mr. Erny, Mrs. Falgout, Mr. Kurtz, Mr. Ostheimer, & Mr. Thibodeaux; NAYS: None; ABSTAINING: Dr. Cloutier; ABSENT: Mr. Kelley & Mr. Schouest. THE CHAIRMAN DECLARED THE MOTION ADOPTED.