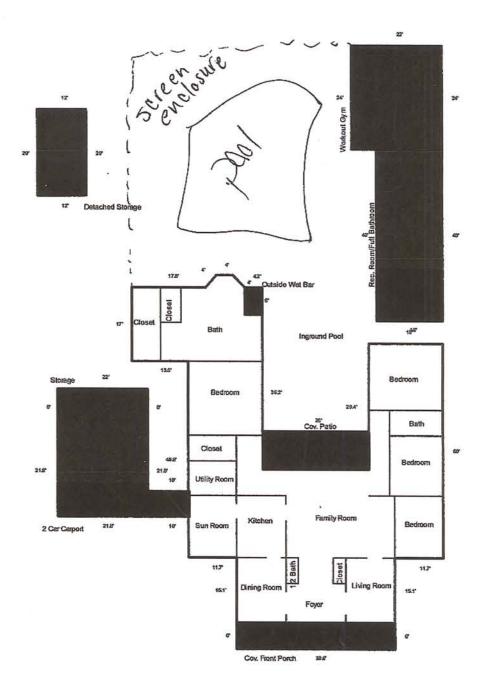

# **104 ROY STREET**

Reason for Amendment: Owners wish to convert from single family (R-1) status to light commercial (C-2), in order to make use of their current structure as a real estate rental office. This property consists of a large warehouse currently used for storage (which owner intends to continue using as such), and an older model mobile home, currently used as a rental property, which owners would now like to use as the above-mentioned rental office. The hours of operation would be approximately 8:30 A.M. – 5:30 P.M. The cemented area will continue to be used as parking for this building and staff parking for the real estate office building located at 6712 W. Main (corner of Roy St.) currently operating as Latter & Blum Realtors. Seller intends to make repairs to the structure and take over the maintenance of the yard at 104 Roy St. as well as 108 Roy St.