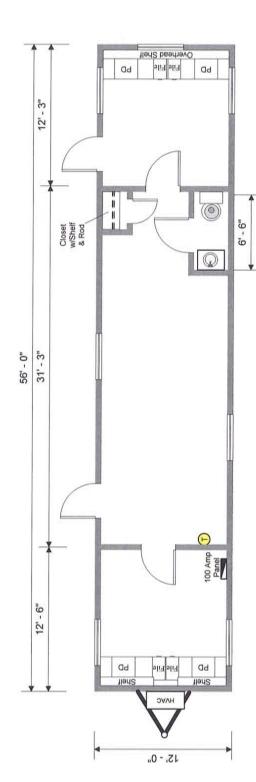

APPLICATION FEE SCHEDULE: The City of Houma has adopted the following fee schedule: 1. Planned Building Groups: \$25.00 / first acre \$ 3.50 / every acre thereafter, up to fifteen (15) acres Maximum Charge - \$100.00 Minimum Charge - \$25.00; Note: Acreage is based on total area, exclusive of streets. and made a part of this application. 25.00 dollars is enclosed Signature of Applicant The undersigned is owner(s) of the entire land area included in the proposal and signing indicates concurrence with the application.

8-24-16

Magnolia St.





Visit Us On Our Website: www.satelliteco.com

1260 Mobile Office with Restroom 12'x56' Box Size Trailer

Phone: 985-651-4275 Fax: 985-657-4615 New Orleans Branch LaPlace, LA 70068 3700 Hwy 51

email: sheryIn@satelliteco.com Contact: Sheryl Nicolay



\*60' Long (including

\*56' Box Length hitch)

\*12' Wide

\*8' Ceiling Height

Interior Finish

\*Vinyl Tile or Acrylic \*Paneled Walls

\* Gypsum Ceiling

Floors

Heating & A/C

\*3 Ton A/C With 15 KW Thermostat Controlled **Electric HVAC** 

Exterior

Heat

\*Aluminum Siding & Trim

\*Outrigger Frame

\* Drip Rail

\* Fluorescent Ceiling Lights \* 100 Amp Breaker Panel **Bectric** 

\*Built-In Desks With File/ Pencil Drawers (2) Furniture

\*Coat Goset w/Shelf & Rod \*Overhead Shelf (2)

Windows/Doors

\*46"x27" Horizontal Sliding Window (7)

\*36"x80" Interior Door (2)

\*26"x80" Gloset Door

\*36"x80" Vision Panel Door w/ Lock (2)

## HOUMA-TERREBONNE REGIONAL PLANNING COMMISSION ZONING & LAND USE COMMISSION P.O. BOX 1446 HOUMA, LA 70361 (985)873-6793

ZLU16/14
Dist.5/
Bayon Cane
F