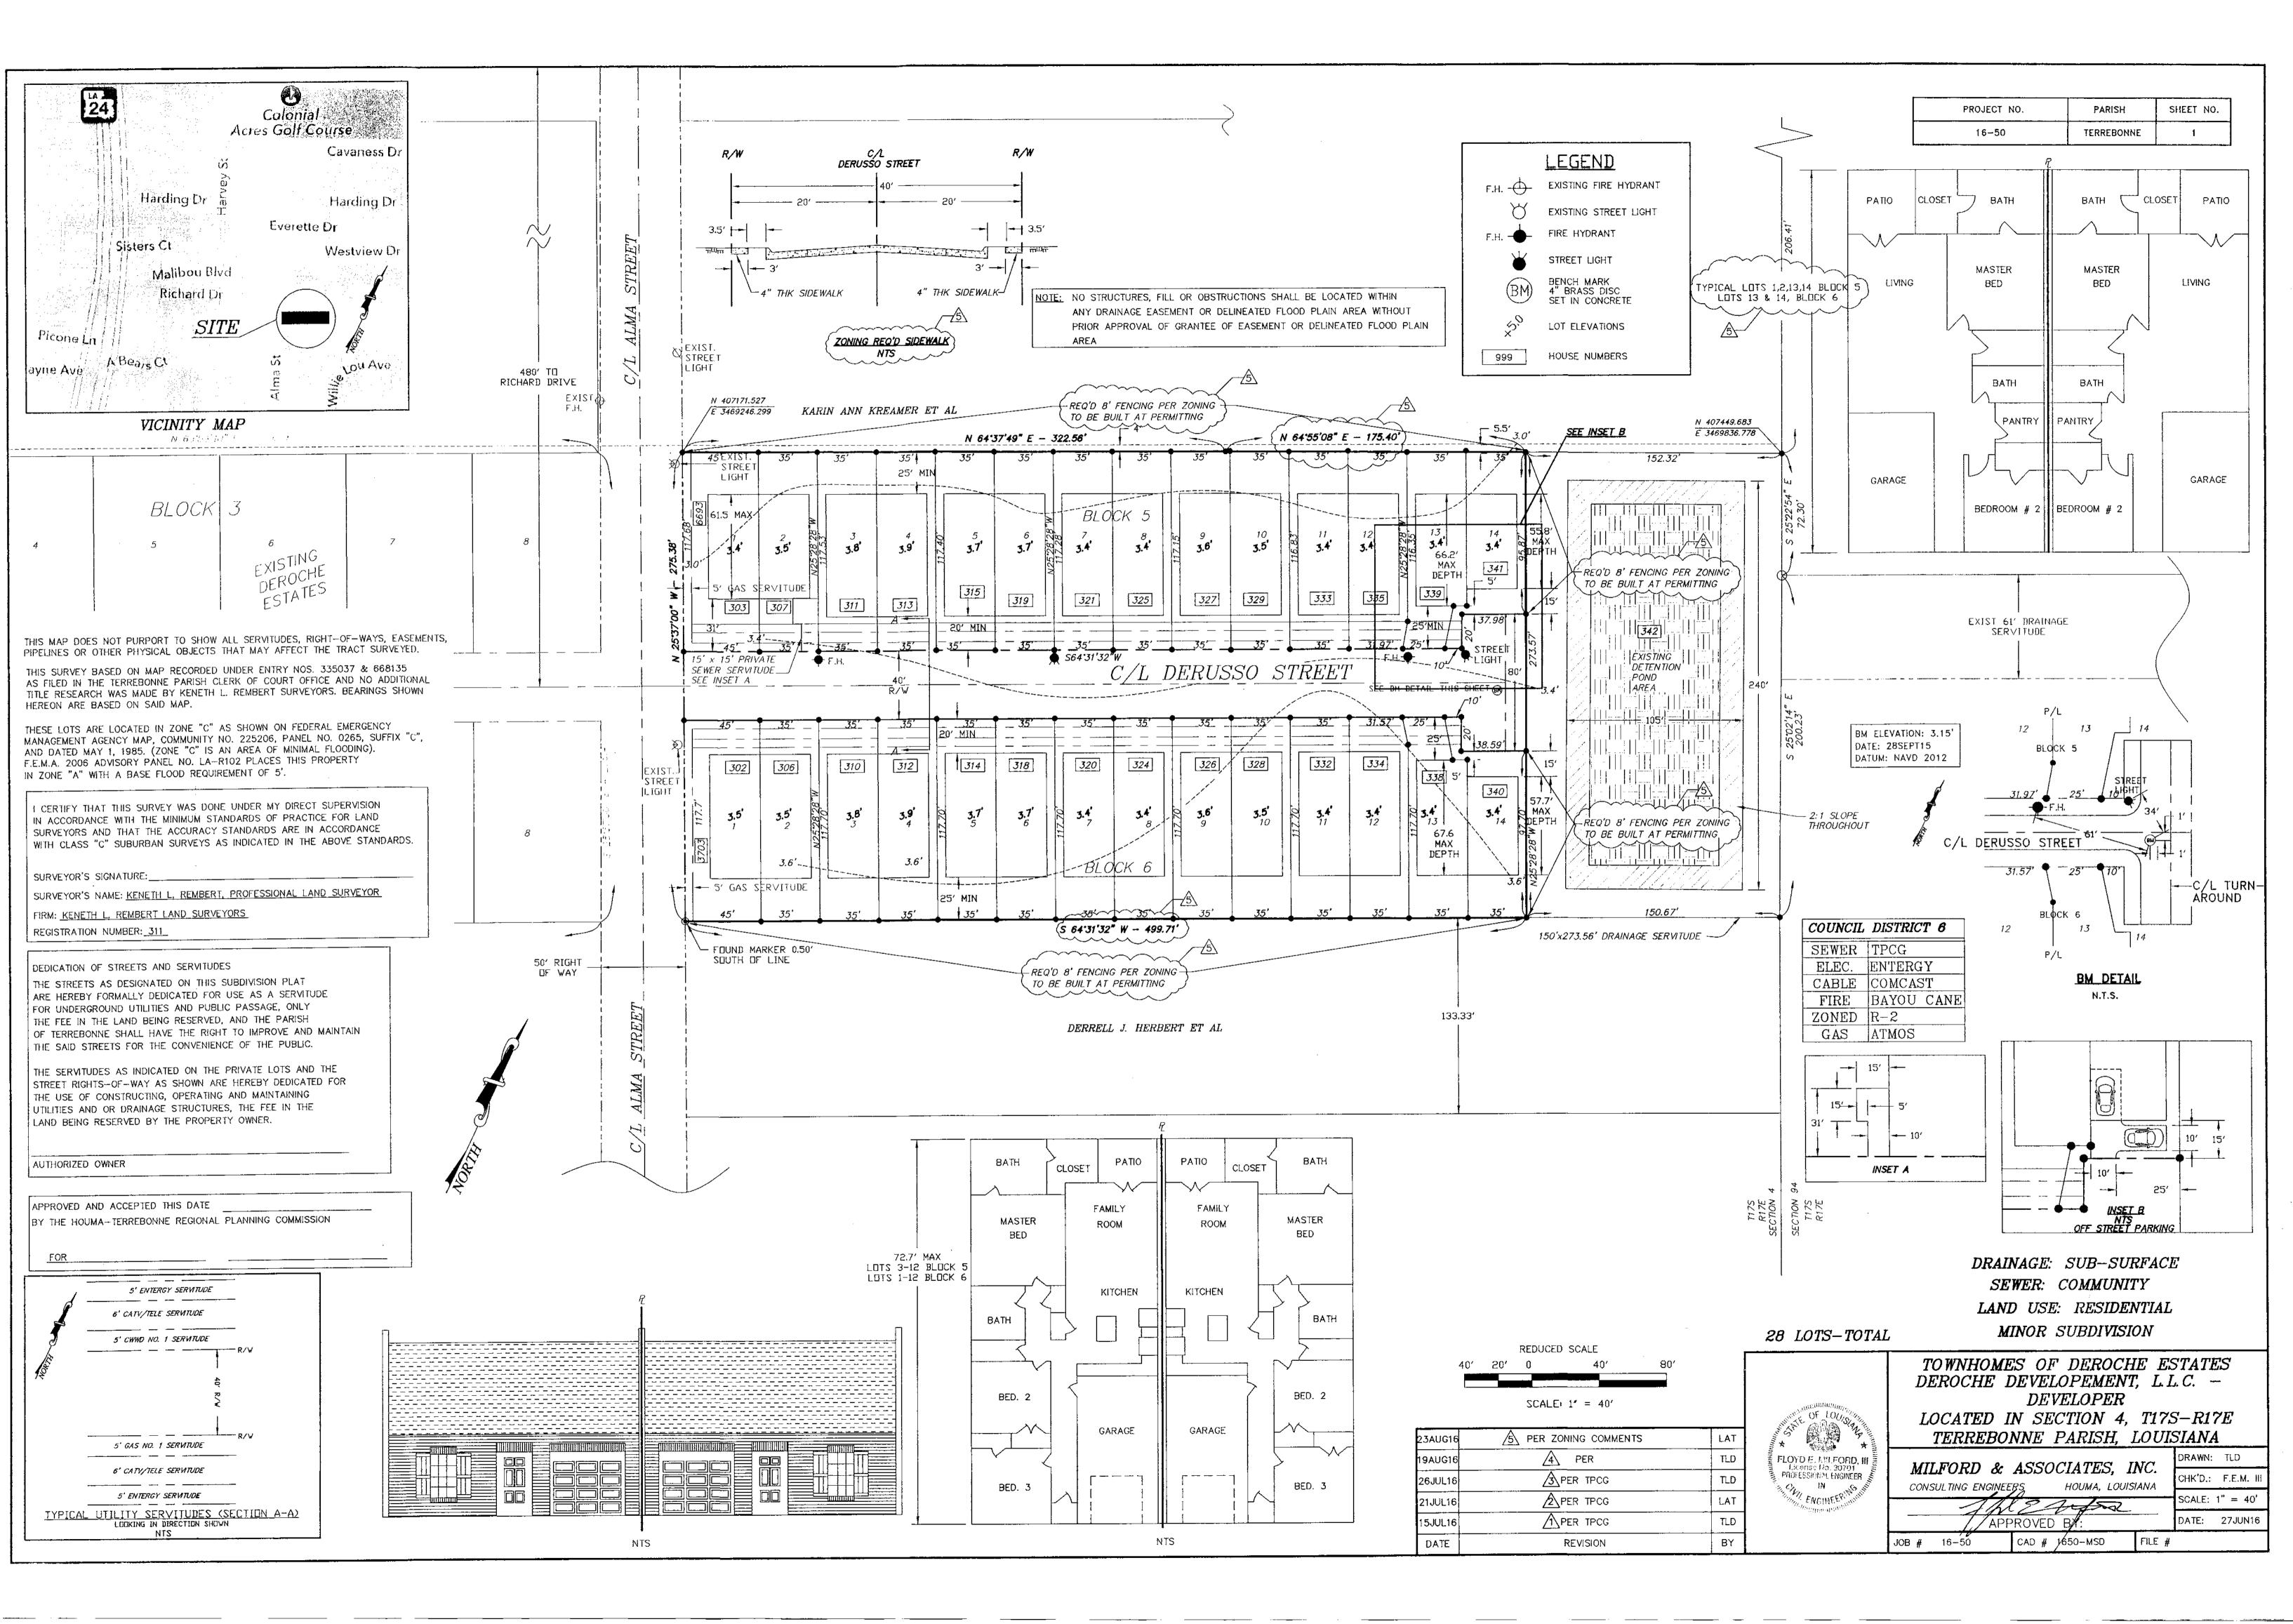

#### I. CONVENE AS THE ZONING AND LAND USE COMMISSION

- A. INVOCATION & PLEDGE OF ALLEGIANCE
- B. ROLL CALL
- C. CONFLICTS DISCLOSURE
- D. APPROVAL OF MINUTES:
  - 1. Approval of Minutes of Zoning and Land Use Commission for the Regular Meeting of August 18, 2016
- E. COMMUNICATIONS
- F. PUBLIC HEARING:
  - 1. Rezone from R-1 (Single-Family Residential) to R-2 (Two-Family Residential) Proposed Lots 1-7, Block 5 and Lots 1-7, Block 6, Townhomes of Deroche Estates; Deroche Development, LLC, applicant (Council District 5/Bayou Cane Fire District)

Placement of an additional building; 440 Magnolia Street; START Corporation, applicant (Council District 2/City of Houma Fire District)

3. Planned Unit Development:

Placement of townhomes, Proposed Lots 1-7, Block 5 & Lots 1-7, Block 6, Townhomes of Deroche Estates; Deroche Development, LLC, applicant (Council District 5/Bayou Cane Fire District)

#### G. OLD BUSINES:

1. a) Subdivision: <u>Townhomes of Deroche Estates</u>

Approval Pagassted: Process D. Minor Subdivision

Approval Requested: <u>Process D, Minor Subdivision</u>

Location: <u>DeRusso Street, Terrebonne Parish, LA</u>
Government Districts: <u>Council District 5 / Bayou Cane Fire District</u>

Developer: <u>Deroche Development, LLC</u>
Engineer: <u>Milford & Associates, Inc.</u>

b) Consider Approval of Said Application

2. a) Subdivision: <u>Tracts "A-1" and "A-2", Property belonging to Louis J. Mohana, et ux</u>

#### F. PUBLIC HEARING:

- 1. The Chairman called to order the Public Hearing for an application by Deroche Development, LLC requesting to rezone from R-1 (Single-Family Residential) to R-2 (Two-Family Residential) Proposed Lots 1-7, Block 5 and Lots 1-7, Block 6, Townhomes of Deroche Estates.
  - a) Mr. Gene Milford, representing the applicant, discussed the rezoning request.
  - b) Mr. Pulaski discussed the staff report and stated Staff would recommend tabling the matter because the required public hearing notice sign was not posted on site.
  - c) Mr. Ostheimer moved, seconded by Mr. Kelley: "THAT the HTRPC, convening as the Zoning & Land Use Commission, reopen the public hearing and table the consideration of the application to rezone from R-1 (Single-Family Residential) to R-2 (Two-Family Residential) Proposed Lots 1-7, Block 5 and Lots 1-7, Block 6, Townhomes of Deroche Estates until the next regular meeting of September 15, 2016."